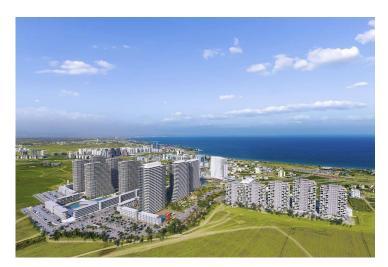

#### **About the Project**

The newest project brings a new and luxurious perspective to life in Long Beach, Iskele, which is 500 meters away from the sea. The resort has 5 Highrise buildings which have 28 floors and 8 low-rise Block which have 5 floors.

The Project is located on the land with total 90727.18 m2 area and 2345 units which includes Studio, 1+1, 2+1, 3+1 and Penthouses.

Some of the facilities will be: three-storey parking area, Fit plus, infinity swimming pools on top of each highrise block, Business center and also all facilities in the project can be used. In the resort, there will be a total of 10000 m2 of indoor and outdoor swimming pools area. Also, pet park, paddle tennis courts and multifunctional fields.

### **Project Location**

The project is located in Iskele Long Beach, 500 meters away from the sea.

| Beach Club           | 2 mins  |
|----------------------|---------|
| Sandy Beach          | 3 mins  |
| Supermarket          | 5 mins  |
| Restaurants and Bars | 5 mins  |
| Famagusta            | 10 mins |