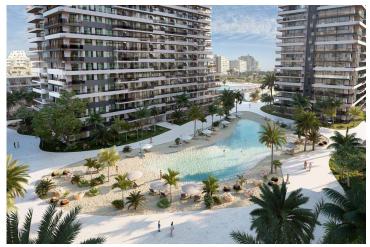

The Project is located on the land with total 90727.18 m2 area and 2345 units which includes Studio, 1+1, 2+1, 3+1 and Penthouses.

Some of the facilities will be: three-storey parking area, Fit plus, infinity swimming pools on top of each highrise block, Business center and also all facilities in the project can be used. In the resort, there will be a total of 10000 m2 of indoor and outdoor swimming pools area. Also, pet park, paddle tennis courts and multifunctional fields.