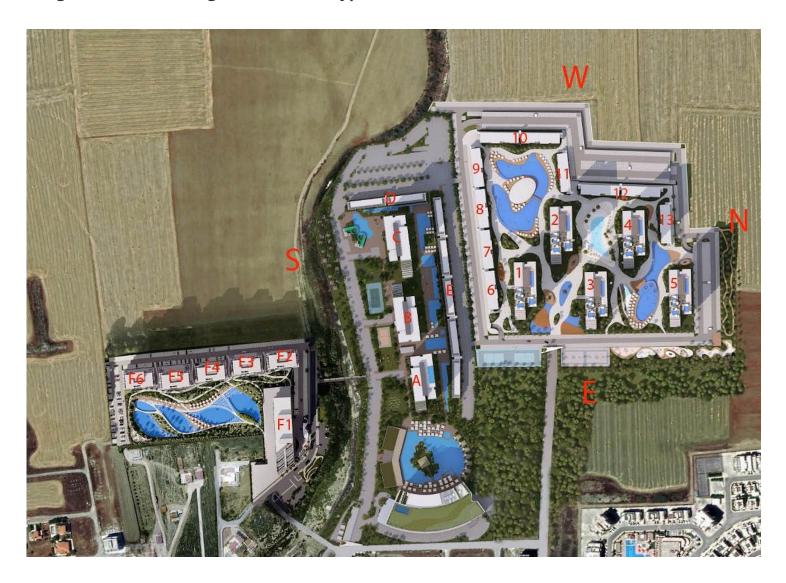

### Site Plan

Long Beach, Iskele Long Beach, North Cyprus

### **Project Location**

The project is located in Iskele Long Beach, 500 meters away from the sea.

| Beach Club           | 2 mins  |
|----------------------|---------|
| Sandy Beach          | 3 mins  |
| Supermarket          | 5 mins  |
| Restaurants and Bars | 5 mins  |
| Famagusta            | 10 mins |

#### **About the Project**

The newest project brings a new and luxurious perspective to life in Long Beach, Iskele, which is 500 meters away from the sea. The resort has 5 Highrise buildings which have 28 floors and 8 low-rise Block which have 5 floors.

The Project is located on the land with total 90727.18 m2 area and 2345 units which includes Studio, 1+1, 2+1, 3+1 and Penthouses.

Some of the facilities will be: three-storey parking area, Fit plus, infinity swimming pools on top of each highrise block, Business center and also all facilities in the project can be used. In the resort, there will be a total of 10000 m2 of indoor and outdoor swimming pools area. Also, pet park, paddle tennis courts and multifunctional fields.