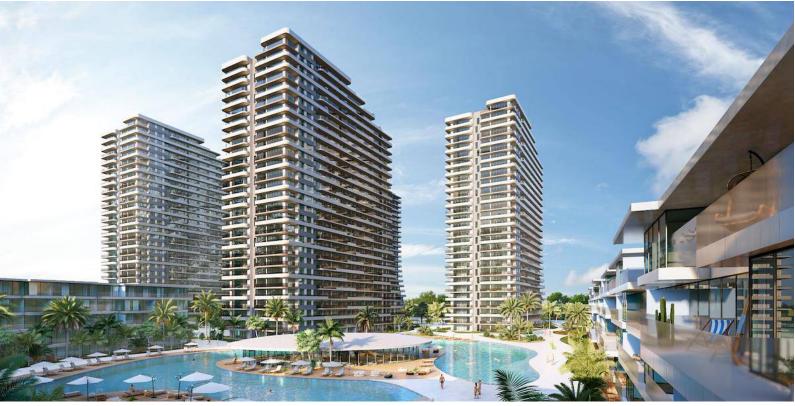

Long Beach, Iskele Long Beach, North Cyprus

- Property Ref: 407
- Resort facilities
- Good location close to the sandy beach
- A great investment opportunity
- Rental management option available
- Flexible payment plan

£126,900

57 m<sup>2</sup> to 63 m<sup>2</sup>

1 Bedroom

1 Bathroom

50 Months Instalments

September 2028 Completion

**Exterior Images** 

**Interior Images** 

#### **About the Project**

The newest project brings a new and luxurious perspective to life in Long Beach, Iskele, which is 500 meters away from the sea. The resort has 5 Highrise buildings which have 28 floors and 8 low-rise Block which have 5 floors.