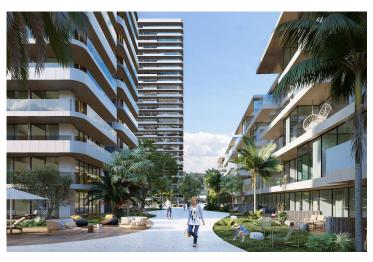

£126,900

57 m<sup>2</sup> to 63 m<sup>2</sup>

1 Bedroom

1 Bathroom

50 Months Instalments

September 2028 Completion

**Exterior Images** 

**Interior Images** 

#### **About the Project**

The newest project brings a new and luxurious perspective to life in Long Beach, Iskele, which is 500 meters away from the sea. The resort has 5 Highrise buildings which have 28 floors and 8 low-rise Block which have 5 floors.

The Project is located on the land with total 90727.18 m2 area and 2345 units which includes Studio, 1+1, 2+1, 3+1 and Penthouses.

Some of the facilities will be: three-storey parking area, Fit plus, infinity swimming pools on top of each highrise block, Business center and also all facilities in the project can be used. In the resort, there will be a total of 10000 m2 of indoor and outdoor swimming pools area. Also, pet park, paddle tennis courts and multifunctional fields.