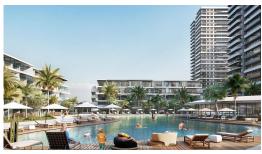

The Project is located on the land with total 90727.18 m2 area and 2345 units which includes Studio, 1+1, 2+1, 3+1 and Penthouses.

Some of the facilities will be: three-storey parking area, Fit plus, infinity swimming pools on top of each highrise block, Business center and also all facilities in the project can be used. In the resort, there will be a total of 10000 m2 of indoor and outdoor swimming pools area. Also, pet park, paddle tennis courts and multifunctional fields.