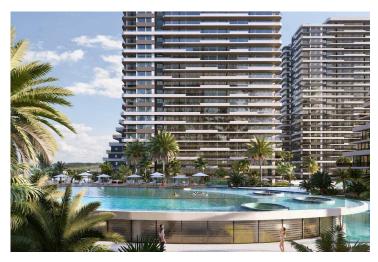

Long Beach, Iskele Long Beach, North Cyprus

- Property Ref: 407
- Resort facilities
- Good location close to the sandy beach
- A great investment opportunity
- Rental management option available
- Flexible payment plan

£126,900

57 m<sup>2</sup> to 63 m<sup>2</sup>

1 Bedroom

1 Bathroom

50 Months Instalments

September 2028 Completion

**Exterior Images** 

**Interior Images** 

#### **About the Project**

The newest project brings a new and luxurious perspective to life in Long Beach, Iskele, which is 500 meters away from the sea. The resort has 5 Highrise buildings which have 28 floors and 8 low-rise Block which have 5 floors.

The Project is located on the land with total 90727.18 m2 area and 2345 units which includes Studio, 1+1, 2+1, 3+1 and Penthouses.

Some of the facilities will be: three-storey parking area, Fit plus, infinity swimming pools on top of each highrise block, Business center and also all facilities in the project can be used. In the resort, there will be a total of 10000 m2 of indoor and outdoor swimming pools area. Also, pet park, paddle tennis courts and multifunctional fields.