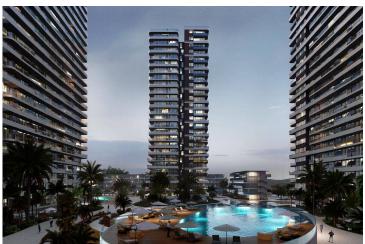

The Project is located on the land with total 90727.18 m2 area and 2345 units which includes Studio, 1+1, 2+1, 3+1 and Penthouses.

Some of the facilities will be: three-storey parking area, Fit plus, infinity swimming pools on top of each highrise block, Business center and also all facilities in the project can be used. In the resort, there will be a total of 10000 m2 of indoor and outdoor swimming pools area. Also, pet park, paddle tennis courts and multifunctional fields.