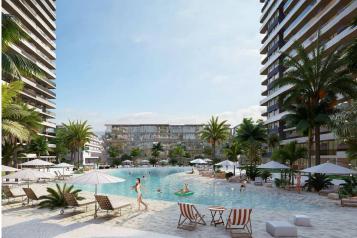

The Project is located on the land with total 90727.18 m2 area and 2345 units which includes Studio, 1+1, 2+1, 3+1 and Penthouses.

Some of the facilities will be: three-storey parking area, Fit plus, infinity swimming pools on top of each highrise block, Business center and also all facilities in the project can be used. In the resort, there will be a total of 10000 m2 of indoor and outdoor swimming pools area. Also, pet park, paddle tennis courts and multifunctional fields.