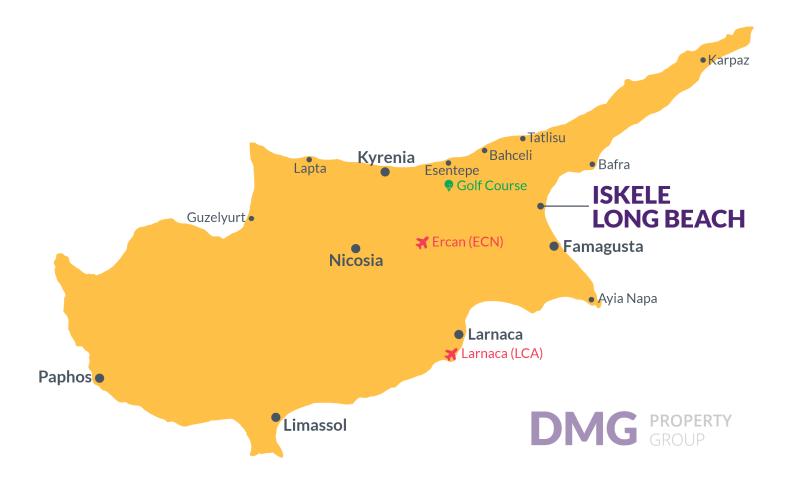

### **Project Location**

The project is located in Iskele Long Beach, 500 meters away from the sea.

| Beach Club           | 2 mins  |
|----------------------|---------|
| Sandy Beach          | 3 mins  |
| Supermarket          | 5 mins  |
| Restaurants and Bars | 5 mins  |
| Famagusta            | 10 mins |

| Hospital        | 12 mins |
|-----------------|---------|
| Ercan Airport   | 40 mins |
| Larnaca Airport | 60 mins |
|                 |         |
|                 |         |