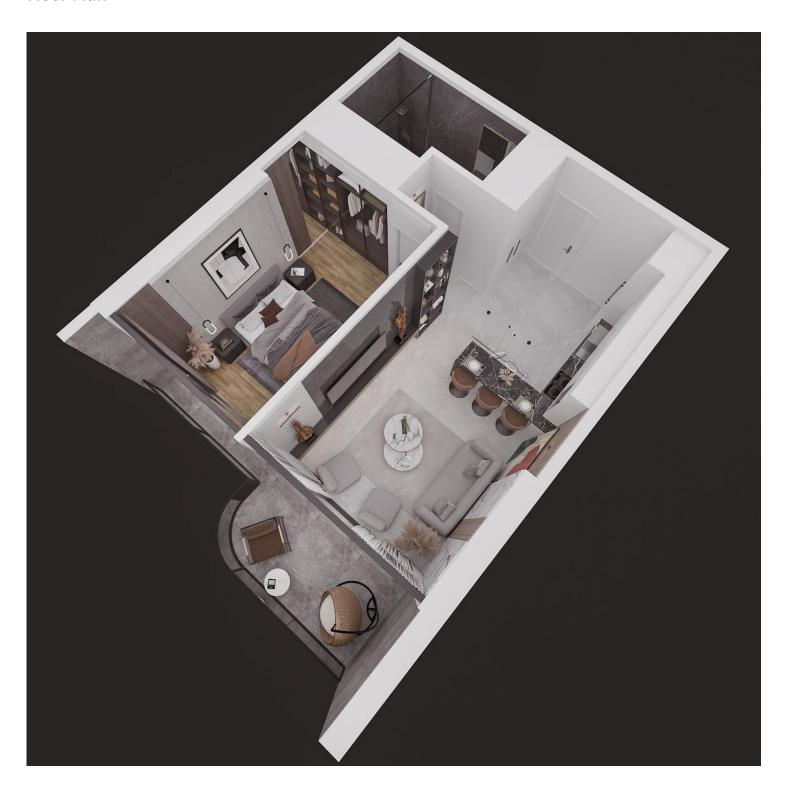

Long Beach, Iskele Long Beach, North Cyprus

- Property Ref: 407
- Resort facilities
- Good location close to the sandy beach
- A great investment opportunity
- Rental management option available
- Flexible payment plan

£126,900





57 m<sup>2</sup> to 63 m<sup>2</sup>

1 Bedroom





1 Bathroom

50 Months Instalments



September 2028 Completion

**Exterior Images** 













**Interior Images** 













Floor Plan





#### **Facilities**

























































### **Facilities**



**Tennis** 









Yoga

### Site Plan

Long Beach, Iskele Long Beach, North Cyprus





### **Project Location**

The project is located in Iskele Long Beach, 500 meters away from the sea.



| Beach Club           | 2 mins  |
|----------------------|---------|
| Sandy Beach          | 3 mins  |
| Supermarket          | 5 mins  |
| Restaurants and Bars | 5 mins  |
| Famagusta            | 10 mins |

| Hospital        | 12 mins |
|-----------------|---------|
| Ercan Airport   | 40 mins |
| Larnaca Airport | 60 mins |
|                 |         |
|                 |         |



#### **About the Project**

The newest project brings a new and luxurious perspective to life in Long Beach,