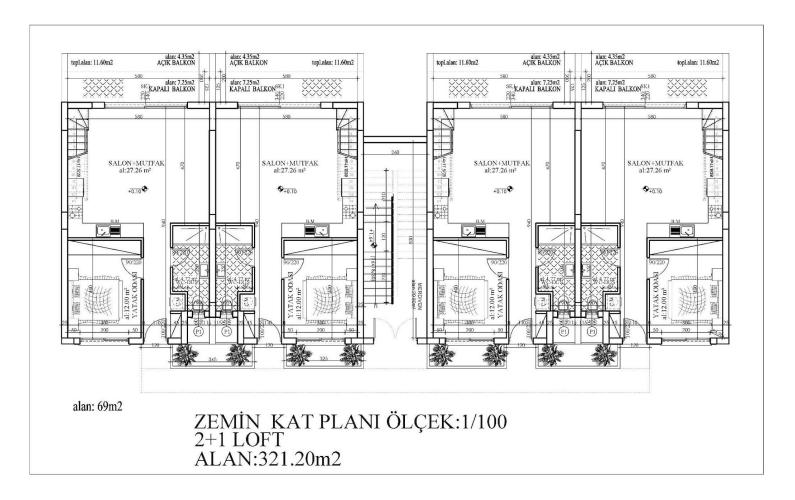

£155,500

 $94 \text{ m}^2$ 

2 Bedrooms

1 Bathroom

46 Months Instalments

June 2026 Completion

**Exterior Images** 

Floor Plan

# **Payment Plan For This Property Type**

**Property Info** 

| Type                          | No                  |
|-------------------------------|---------------------|
| 2 Bedroom Duplex<br>Apartment | В                   |
| Block                         | Floor               |
| 2                             | 0                   |
| Interior                      | Balcony Terrace     |
| 90.00 m <sup>2</sup>          | 4.00 m <sup>2</sup> |
|                               |                     |
| Total Living Space            |                     |