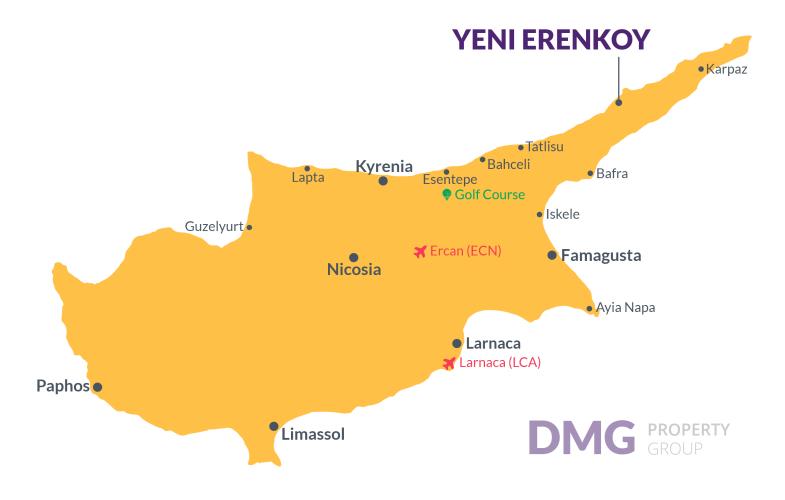

### **Project Location**

The project is located in the Erenkoy area near the sandy beach.

| Sandy Beach                       | 2 mins |
|-----------------------------------|--------|
| Karpaz Gate Marina                | 3 mins |
| Supermarket                       | 3 mins |
| Restaurants                       | 3 mins |
| Erenkoy Karpaz Municipality Beach | 4 mins |

| Karpaz Golden Beach | 40 mins  |
|---------------------|----------|
| Ercan Airport       | 95 mins  |
| Larnaca Airport     | 105 mins |
|                     |          |