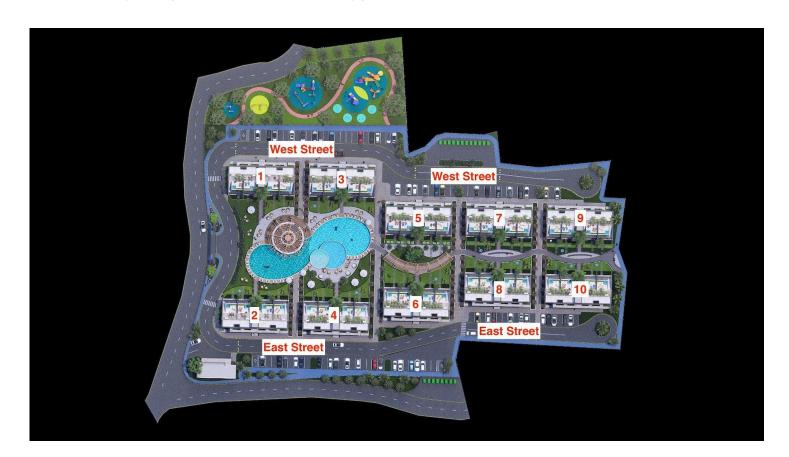

Yeni Erenkoy, Karpaz Peninsula, North Cyprus

- Property Ref: 426
- Modern design and high quality of building
- 24/7 reception and management
- Children's outdoor play area
- Bicycle paths and green areas
- Installment payment

£155,500





 $94 \text{ m}^2$ 

2 Bedrooms





1 Bathroom

46 Months Instalments



June 2026 Completion

**Exterior Images** 













Floor Plan



#### **Facilities**



















#### Site Plan

Yeni Erenkoy, Karpaz Peninsula, North Cyprus



### **Project Location**

The project is located in the Erenkoy area near the sandy beach.



| Sandy Beach                       | 2 mins |
|-----------------------------------|--------|
| Karpaz Gate Marina                | 3 mins |
| Supermarket                       | 3 mins |
| Restaurants                       | 3 mins |
| Erenkoy Karpaz Municipality Beach | 4 mins |

| Karpaz Golden Beach | 40 mins  |
|---------------------|----------|
| Ercan Airport       | 95 mins  |
| Larnaca Airport     | 105 mins |
|                     |          |



## **About the Project**

A new project with rich facilities and management in a quiet area of Erenkei near the sandy beach.



**Construction Status** 

June 2024





# **Payment Plan For This Property Type**

**Property Info** 

| Type