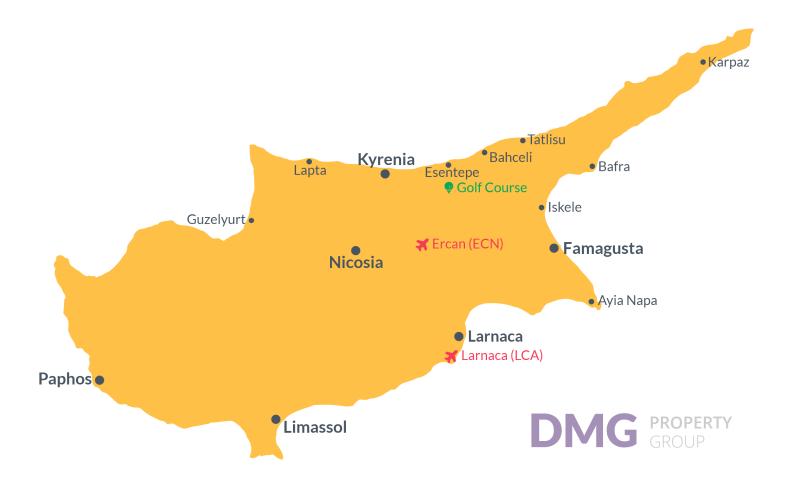

# **Project Location**

The project is located in the Dipkarpaz area near the sandy Ayfilon beach.

| Ayfilon Beach           | 3 mins  | Iskele          | 60 mins  |
|-------------------------|---------|-----------------|----------|
| Restaurant              | 3 mins  | Ercan Airport   | 105 mins |
| Supermarket             | 3 mins  | Larnaca Airport | 125 mins |
| Dipkarpaz National Park | 6 mins  |                 |          |
| Golden Beach            | 30 mins |                 |          |