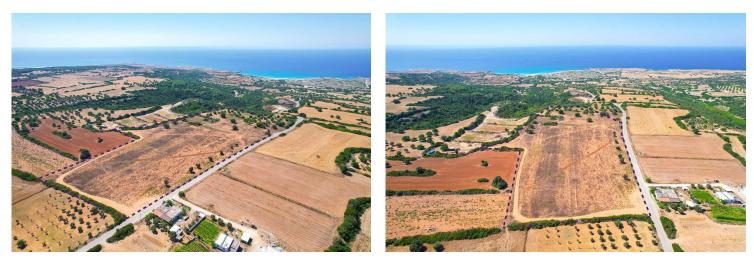

T PLANI

DMG PROPERTY GROUP

# Facilities





## Site Plan

Dipkarpaz, Karpaz Peninsula, North Cyprus





# **Project Location**

The project is located in the Dipkarpaz area near the sandy Ayfilon beach.



| Ayfilon Beach           | 3 mins  | Iskele          | 60 mins  |
|-------------------------|---------|-----------------|----------|
| Restaurant              | 3 mins  | Ercan Airport   | 105 mins |
| Supermarket             | 3 mins  | Larnaca Airport | 125 mins |
| Dipkarpaz National Park | 6 mins  |                 |          |
| Golden Beach            | 30 mins |                 |          |



## **About the Project**

A new project with rich facilities and management in a quiet area of Dipkarpaz near the sandy beach.



**Construction Status** 

#### July 2024



June 2024





### **Payment Plan For This Property Type**

**Property Info** 





### **Payment Plan For This Property Type**

#### **Payment Plan**

| Current Date<br><b>July 2024</b> | Start Date<br>June 2024 | Delivery Date<br><b>June 2026</b> | Price<br><b>£170,000</b> | Initial Payment Amour<br><b>£51,000</b> 30% |
|----------------------------------|-------------------------|-----------------------------------|--------------------------|---------------------------------------------|
| <b>40%</b> of the instal         | lment payment pla       | in                                |                          |                                             |
| 1. Installment A                 | ugust 2024              | £3,091                            |                          |