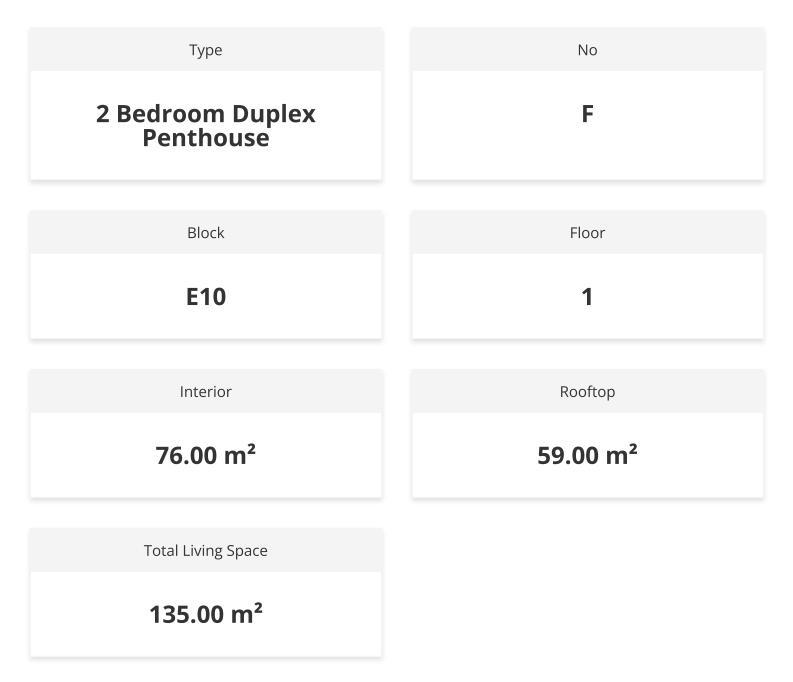

135 m²

r

1 Bathroom

46 Months Instalments

June 2026 Completion

**Exterior Images** 

**Floor Plan** 

ÇATI KAT PLANI

### **Payment Plan For This Property Type**

**Property Info** 

### **Payment Plan For This Property Type**