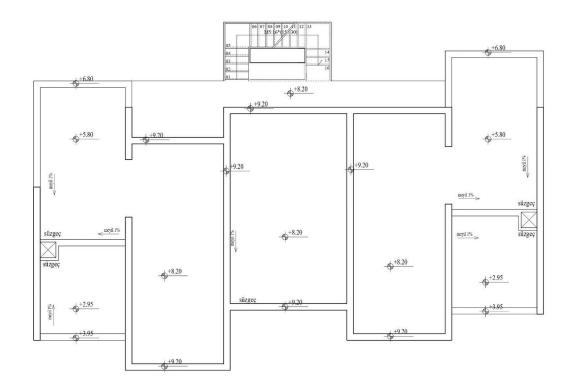

135 m²

r

1 Bathroom

46 Months Instalments

June 2026 Completion

**Exterior Images** 

**Floor Plan** 

ÇATI KAT PLANI