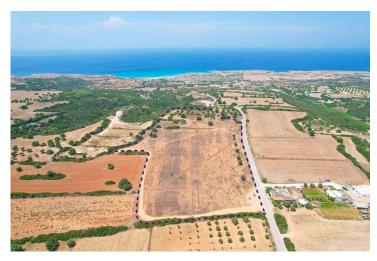

* 



ÇATI KAT PLANI

DMG PROPERTY GROUP

# Facilities





## Site Plan

Dipkarpaz, Karpaz Peninsula, North Cyprus





# **Project Location**

The project is located in the Dipkarpaz area near the sandy Ayfilon beach.



| Ayfilon Beach           | 3 mins  | Iskele          | 60 mins  |
|-------------------------|---------|-----------------|----------|
| Restaurant              | 3 mins  | Ercan Airport   | 105 mins |
| Supermarket             | 3 mins  | Larnaca Airport | 125 mins |
| Dipkarpaz National Park | 6 mins  |                 |          |
| Golden Beach            | 30 mins |                 |          |



## **About the Project**

A new project with rich facilities and management in a quiet area of Dipkarpaz near the sandy beach.



**Construction Status** 

#### July 2024



June 2024





### **Payment Plan For This Property Type**

**Property Info** 





### **Payment Plan For This Property Type**

#### **Payment Plan**

| Current Date<br><b>July 2024</b> | Start Date<br>June 2024 | Delivery Date<br><b>June 2026</b> | Price<br><b>£170,000</b> | Initial Payment Amour<br><b>£51,000</b> 30% |
|----------------------------------|-------------------------|-----------------------------------|--------------------------|---------------------------------------------|
| <b>40%</b> of the instal         | lment payment pla       | in                                |                          |                                             |
| 1. Installment A                 | ugust 2024              | £3,091                            |                          |