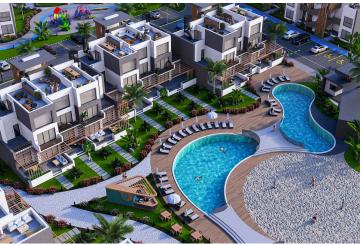

Dipkarpaz, Karpaz Peninsula, North Cyprus

- Property Ref: 430
- Private roof terrace
- Modern design and high quality of building
- 24/7 reception and management
- Bicycle paths and green areas
- Installment payment



135 m²



r

1 Bathroom

46 Months Instalments



June 2026 Completion





**Exterior Images** 















**Floor Plan** 



ÇATI KAT PLANI

DMG PROPERTY GROUP

# Facilities





## Site Plan

Dipkarpaz, Karpaz Peninsula, North Cyprus





# **Project Location**

The project is located in the Dipkarpaz area near the sandy Ayfilon beach.



| Ayfilon Beach           | 3 mins  | Iskele          | 60 mins  |
|-------------------------|---------|-----------------|----------|
| Restaurant              | 3 mins  | Ercan Airport   | 105 mins |
| Supermarket             | 3 mins  | Larnaca Airport | 125 mins |
| Dipkarpaz National Park | 6 mins  |                 |          |
| Golden Beach            | 30 mins |                 |          |



## **About the Project**

A new project with rich facilities and management in a quiet area of Dipkarpaz near the sandy beach.



**Construction St