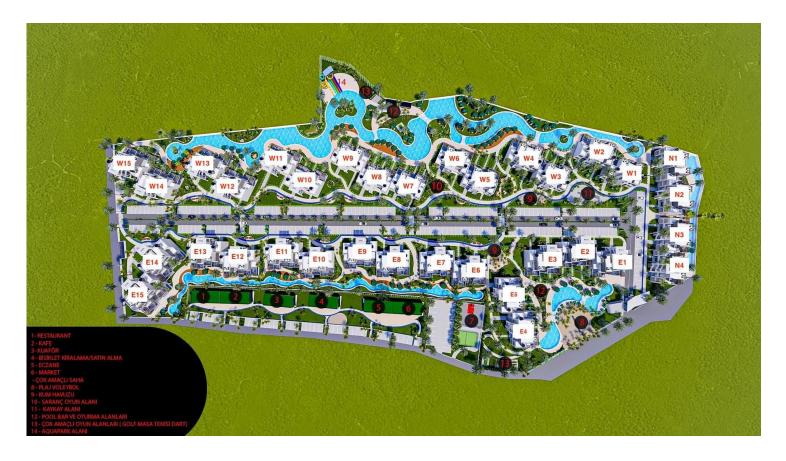

Dipkarpaz, Karpaz Peninsula, North Cyprus

- Property Ref: 430
- Private roof terrace
- Modern design and high quality of building
- 24/7 reception and management
- Bicycle paths and green areas
- Installment payment



135 m²



r

1 Bathroom

46 Months Instalments



June 2026 Completion





**Exterior Images** 















**Floor Plan** 



ÇATI KAT PLANI

DMG PROPERTY GROUP

# Facilities





## Site Plan

Dipkarpaz, Karpaz Peninsula, North Cyprus





# **Project Location**

The project is located in the Dipkarpaz area near the sandy Ayfilon beach.



| Ayfilon Beach           | 3 mins  | Iskele          | 60 mins  |
|-------------------------|---------|-----------------|----------|
| Restaurant              | 3 mins  | Ercan Airport   | 105 mins |
| Supermarket             | 3 mins  | Larnaca Airport | 125 mins |
| Dipkarpaz National Park | 6 mins  |                 |          |
| Golden Beach            | 30 mins |                 |          |



## **About the Project**

A new project with rich facilities and management in a quiet area of Dipkarpaz near the sandy beach.



**Construction Status** 

#### July 2024



June 2024





### **Payment Plan For This Property Type**

**Property Info** 





### **Payment Plan For This Pro