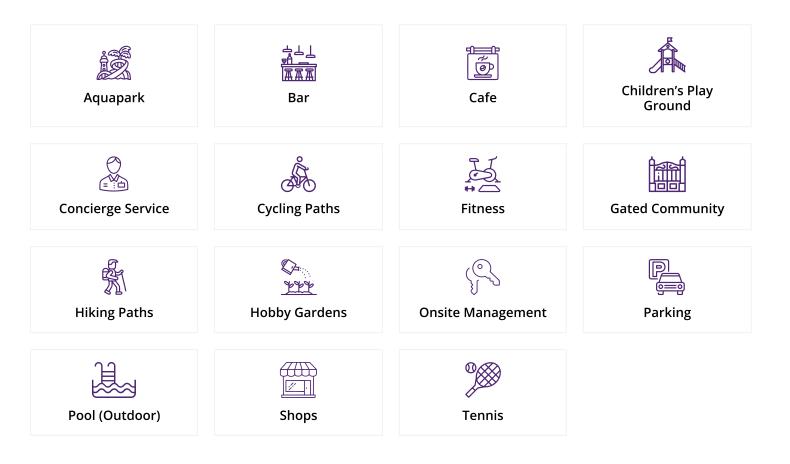

Dipkarpaz, Karpaz Peninsula, North Cyprus

- Property Ref: 430
- Private roof terrace
- Modern design and high quality of building
- 24/7 reception and management
- Bicycle paths and green areas
- Installment payment



135 m²



r

1 Bathroom

46 Months Instalments



June 2026 Completion





**Exterior Images** 















**Floor Plan** 



ÇATI KAT PLANI

DMG PROPERTY GROUP

# Facilities





## Site Plan

Dipkarpaz, Karpaz Peninsula, North Cyprus





# **Project Location**

The project is located in the Dipkarpaz area near the sandy Ayfilon beach.



| Ayfilon Beach           | 3 mins  | Iskele          | 60 mins  |
|-------------------------|---------|-----------------|----------|
| Restaurant              | 3 mins  | Ercan Airport   | 105 mins |
| Supermarket             | 3 mins  | Larnaca Airport | 125 mins |
| Dipkarpaz National Park | 6 mins  |                 |          |
| Golden Beach            | 30 mins |                 |          |



## **About the Project**

A new project with rich facilities and management in a quiet area of Dipkarpaz near the sandy beach.



**Construction Status** 

#### July 2024



June 2024





### **Payment Plan For This Property Ty