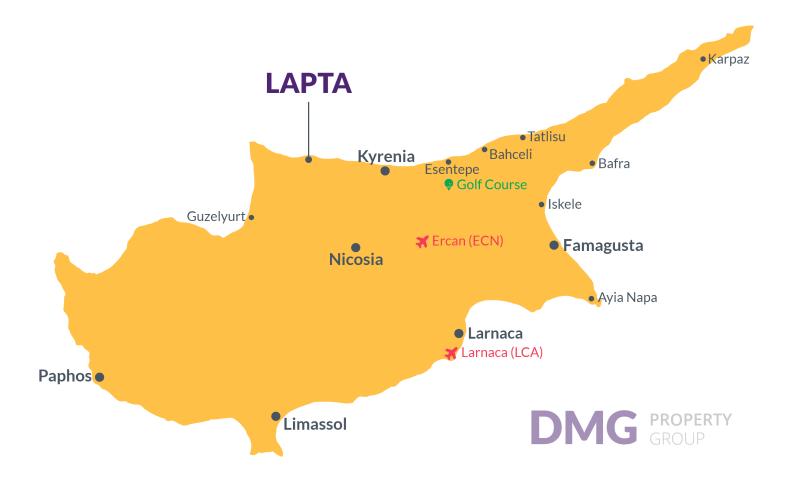

### **Project Location**

The project is located in a quiet picturesque area of Lapta.

| Supermarket             | 1 min  |
|-------------------------|--------|
| Sea                     | 2 mins |
| Lapta Elementary School | 2 mins |
| Restaurants and Bars    | 3 mins |
| Suna`s Beach Club       | 3 mins |
|                         |        |