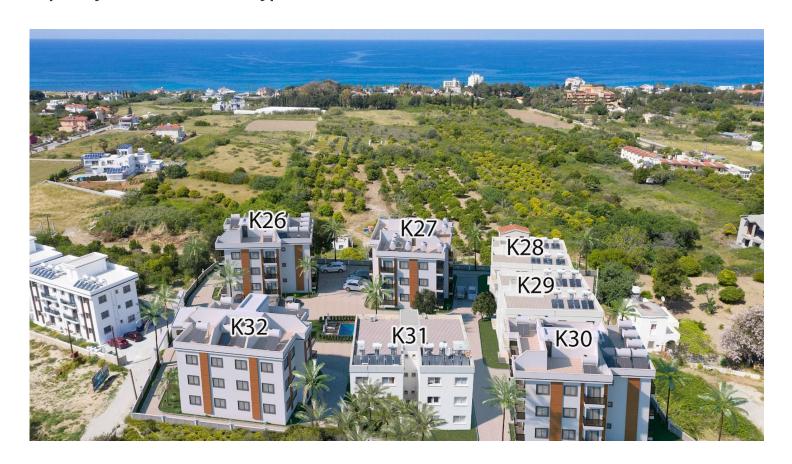

#### Site Plan

Lapta, Kyrenia West, North Cyprus

### **Project Location**

The project is located in a quiet picturesque area of Lapta.

| Supermarket             | 1 min  |
|-------------------------|--------|
| Sea                     | 2 mins |
| Lapta Elementary School | 2 mins |
| Restaurants and Bars    | 3 mins |
| Suna`s Beach Club       | 3 mins |
|                         |        |