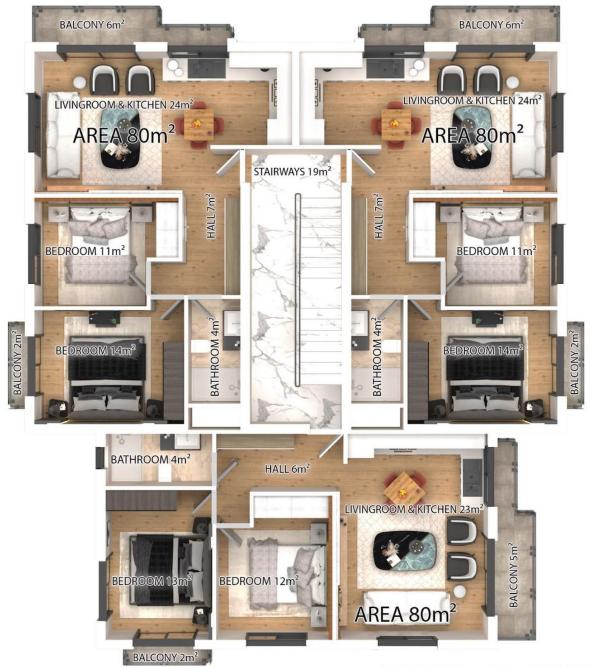

December 2024 Completion

**Exterior Images** 

**Interior Images** 

Floor Plan

A BLOCK 1st & 2nd FLOOR PLAN

# **Lowest Price Unit For This Property Type**

**Property Info** 

| Туре                 | No                  |
|----------------------|---------------------|
| 2 Bedroom Apartment  | 2                   |
| Block                | Floor               |
| K26                  | 0                   |
| Interior             | Balcony Terrace     |
| 72.00 m <sup>2</sup> | 8.00 m <sup>2</sup> |
| Total Living Space   |                     |
| 80.00 m <sup>2</sup> |                     |