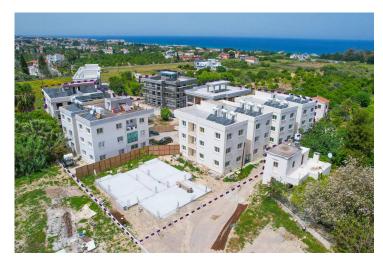

Lapta, Kyrenia West, North Cyprus

- Property Ref: 371
- Common swimming pool.
- Gated community.
- Great investment opportunity.
- Flexible payment plan.

£130,000

80 m<sup>2</sup>

2 Bedrooms

1 Bathroom

31 Months Instalments

December 2024 Completion

**Exterior Images** 

**Interior Images** 

Floor Plan

A BLOCK 1st & 2nd FLOOR PLAN

### **Project Location**

The project is located in a quiet picturesque area of Lapta.

| Supermarket             | 1 min  |
|-------------------------|--------|
| Sea                     | 2 mins |
| Lapta Elementary School | 2 mins |
| Restaurants and Bars    | 3 mins |
| Suna`s Beach Club       | 3 mins |
|                         |        |