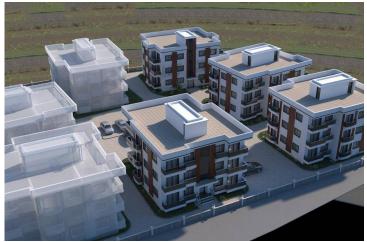

#### Site Plan

Lapta, Kyrenia West, North Cyprus

# **About the Project**

The project consists of seven three-storey buildings. Each of which has 9 apartments 2+1 or 3+1.

**Construction Status** 

May 2024

April 2024