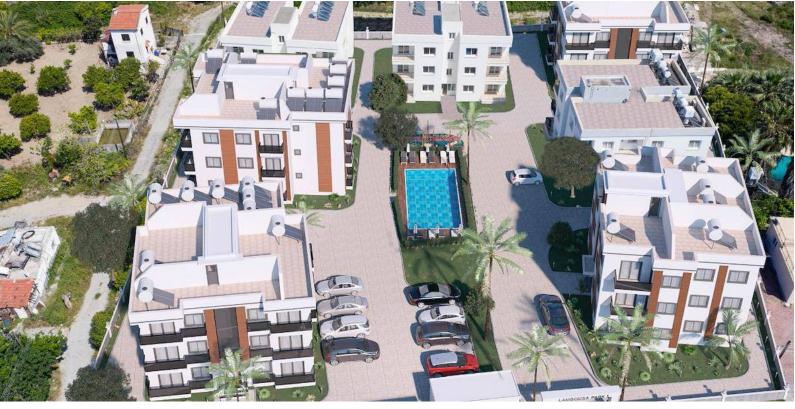

#### Site Plan

Lapta, Kyrenia West, North Cyprus

### **Project Location**

The project is located in a quiet picturesque area of Lapta.

| Supermarket             | 1 min  |
|-------------------------|--------|
| Sea                     | 2 mins |
| Lapta Elementary School | 2 mins |
| Restaurants and Bars    | 3 mins |
| Suna`s Beach Club       | 3 mins |
|                         |        |