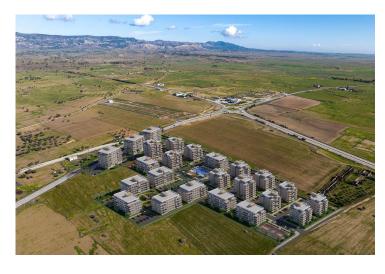

£86,500

72 m<sup>2</sup> to 183 m<sup>2</sup>

2 Bedrooms

1 Bathroom

43 Months Instalments

August 2025 Completion

**Exterior Images** 

**Interior Images** 

#### **About the Project**

Geçitkale is a charming town in Northern Cyprus with a rich history dating back to the Bronze Age. It is known for its stunning natural beauty, including rocky cliffs, and rolling hills covered in olive groves and citrus orchards. The town is also known for authentic flavors, natural olive oil factories, traditional halloumi family production business and is in the middle of an open-air museum; where you have access to the very famous Salamis Ruins, Saint Barnabas museum, and many other in the close neighborhood.