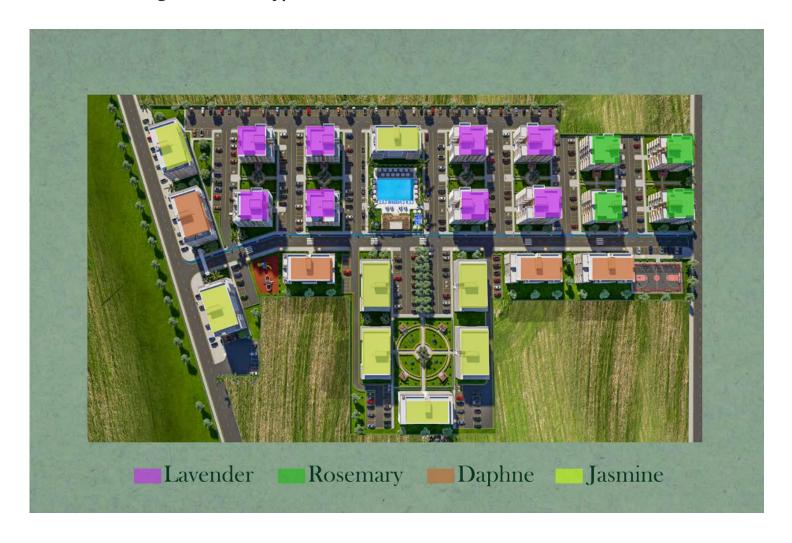

gusta, North Cyprus

• Property Ref: 326

- Cittaslow Approach in Sustainable Architecture.
- The unique project intertwined with nature is now with you in Geçitkale.
- Based on your needs, we offer; 1+1, 2+1, 3+1 flats and 2+1, 3+1 penthouses.
- Our units are designed with high-quality finishes and modern appliances to create a comfortable living space.
- Stunning natural beauty, including rocky cliffs, and rolling hills covered in olive groves and citrus orchards.

£86,500





72 m<sup>2</sup> to 183 m<sup>2</sup>

2 Bedrooms





1 Bathroom

43 Months Instalments



August 2025 Completion

**Exterior Images** 













**Interior Images** 







**Floor Plan** 



#### **Facilities**









































#### Site Plan

**Gecitkale, Famagusta, North Cyprus** 



## **Project Location**

The project is located in **Geçitkale**.



| Supermarket           | 5 mins  |
|-----------------------|---------|
| Pharmacy              | 5 mins  |
| Cafes and Restaurants | 7 mins  |
| Long Beach            | 10 mins |
| Famagusta             | 10 mins |

| Ercan Airport   | 20 mins |
|-----------------|---------|
| Nicosia         | 30 mins |
| Larnaca Airport | 45 mins |
|                 |         |
|                 |         |



#### **About the Project**

Geçitkale is a charming town in Northern Cyprus with a rich history dating back to the Bronze Age. It is known for its stunning natural beauty, including rocky cliffs, and rolling hills covered in olive groves and citrus orchards. The town is also known for authentic flavors, natural olive oil factor