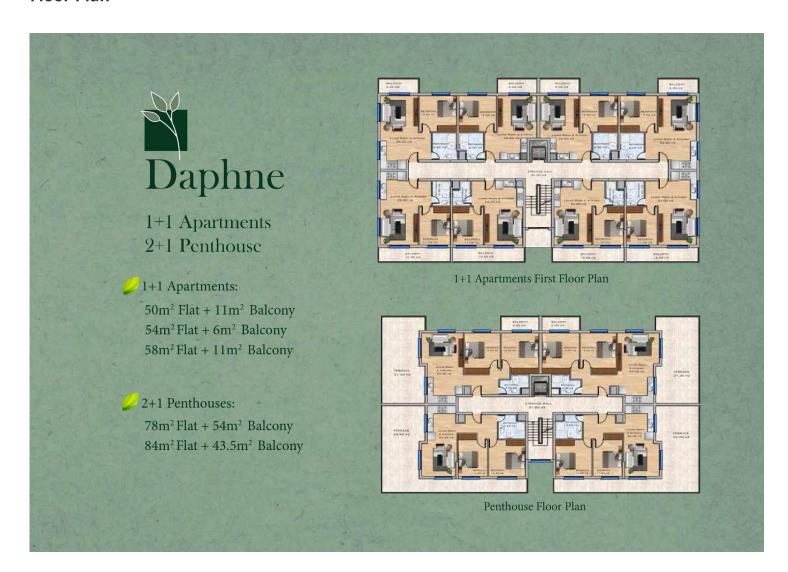

**Floor Plan** 

# **Payment Plan For This Property Type**

**Property Info** 

| Туре                 | No                  |
|----------------------|---------------------|
| 2 Bedroom Apartment  | 3                   |
| Block                | Floor               |
| Jasmine 5            | 0                   |
| Interior             | Balcony Terrace     |
| 78.50 m <sup>2</sup> | 6.50 m <sup>2</sup> |
| Total Living Space   |                     |
| 85.00 m <sup>2</sup> |                     |