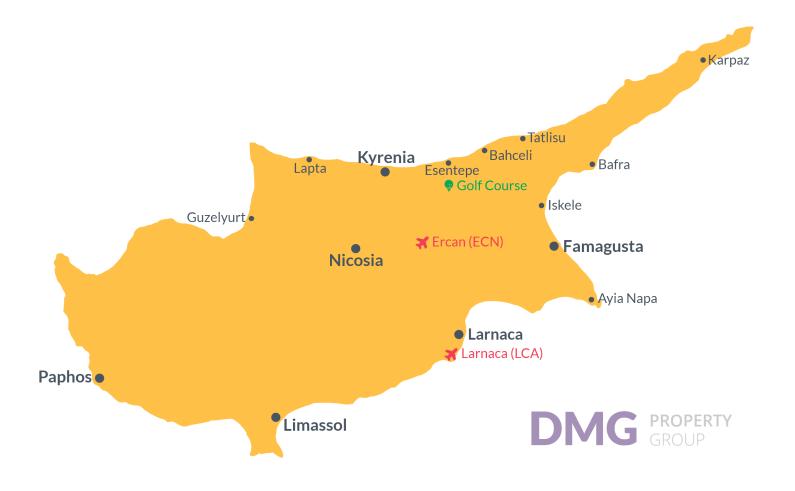

## **Project Location**

The project is located in **Geçitkale**.

| Supermarket           | 5 mins  |
|-----------------------|---------|
| Pharmacy              | 5 mins  |
| Cafes and Restaurants | 7 mins  |
| Long Beach            | 10 mins |
| Famagusta             | 10 mins |

| Ercan Airport   | 20 mins |
|-----------------|---------|
| Nicosia         | 30 mins |
| Larnaca Airport | 45 mins |
|                 |         |
|                 |         |