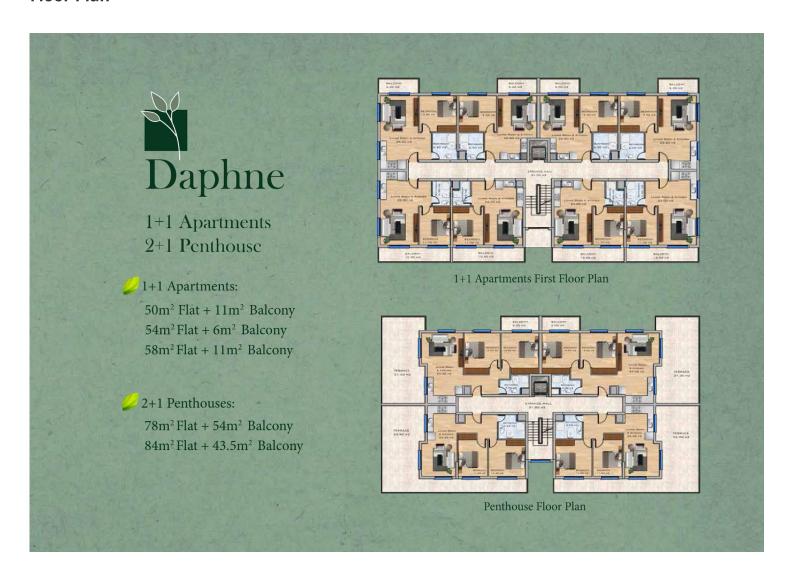

Gecitkale, Famagusta, North Cyprus

• Property Ref: 326

- Cittaslow Approach in Sustainable Architecture.
- The unique project intertwined with nature is now with you in Geçitkale.
- Based on your needs, we offer; 1+1, 2+1, 3+1 flats and 2+1, 3+1 penthouses.
- Our units are designed with high-quality finishes and modern appliances to create a comfortable living space.
- Stunning natural beauty, including rocky cliffs, and rolling hills covered in olive groves and citrus orchards.

£86,000





72 m<sup>2</sup> to 183 m<sup>2</sup>

2 Bedrooms





1 Bathroom

43 Months Instalments



Completion

August 2025

**Exterior Images** 













**Interior Images** 







**Floor Plan** 



#### **Facilities**









































#### Site Plan

**Gecitkale, Famagusta, North Cyprus** 



## **Project Location**

The project is located in **Geçitkale**.



| Supermarket           | 5 mins  |
|-----------------------|---------|
| Pharmacy              | 5 mins  |
| Cafes and Restaurants | 7 mins  |
| Long Beach            | 10 mins |
| Famagusta             | 10 mins |

| Ercan Airport   | 20 mins |
|-----------------|---------|
| Nicosia         | 30 mins |
| Larnaca Airport | 45 mins |
|                 |         |
|                 |         |



#### **About the Project**

Geçitkale is a charming town in Northern Cyprus with a rich history dating back to the Bronze Age. It is known for its stunning natural beauty, including rocky cliffs, and rolling h