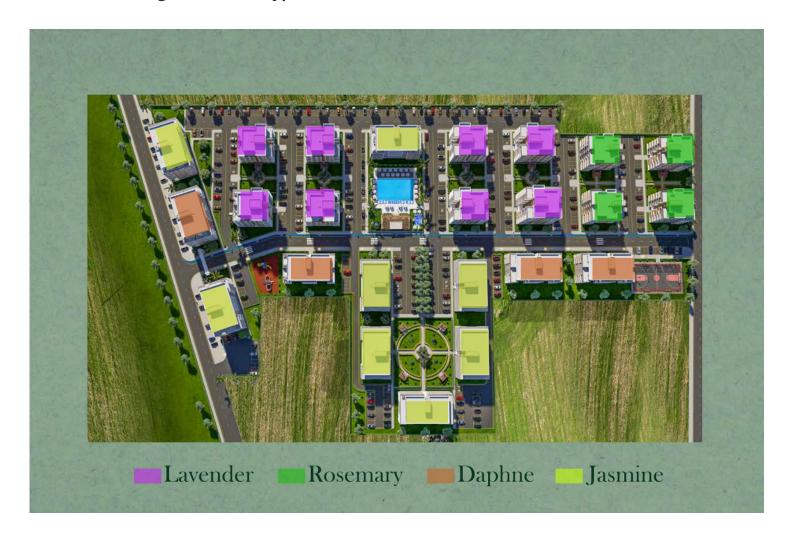

usta, North Cyprus

• Property Ref: 326

- Cittaslow Approach in Sustainable Architecture.
- The unique project intertwined with nature is now with you in Geçitkale.
- Based on your needs, we offer; 1+1, 2+1, 3+1 flats and 2+1, 3+1 penthouses.
- Our units are designed with high-quality finishes and modern appliances to create a comfortable living space.
- Stunning natural beauty, including rocky cliffs, and rolling hills covered in olive groves and citrus orchards.

£86,000





72 m<sup>2</sup> to 183 m<sup>2</sup>

2 Bedrooms





1 Bathroom

43 Months Instalments



Completion

August 2025

**Exterior Images** 













**Interior Images** 







**Floor Plan** 



#### **Facilities**









































#### Site Plan

**Gecitkale, Famagusta, North Cyprus** 



## **Project Location**

The project is located in **Geçitkale**.



| Supermarket           | 5 mins  |
|-----------------------|---------|
| Pharmacy              | 5 mins  |
| Cafes and Restaurants | 7 mins  |
| Long Beach            | 10 mins |
| Famagusta             | 10 mins |

| Ercan Airport   | 20 mins |
|-----------------|---------|
| Nicosia         | 30 mins |
| Larnaca Airport | 45 mins |
|                 |         |
|                 |         |



#### **About the Project**

Geçitkale is a charming town in Northern Cyprus with a rich history dating back to the Bronze Age. It is known for its stunning natural beauty, including rocky cliffs, and rolling hills covered in olive groves and citrus orchards. The town is also known for authentic flavors, natural olive oil factor