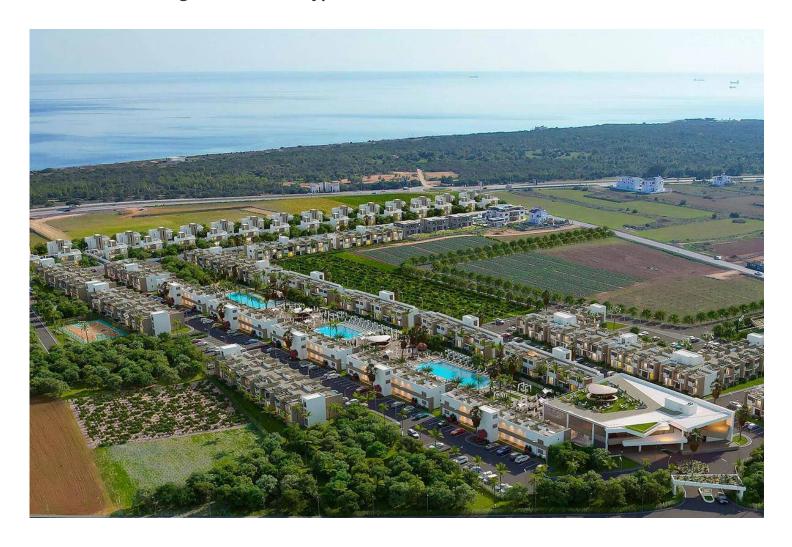

Otuken, Iskele Long Beach, North Cyprus

- Property Ref: 312
- Our project integrates modernity and comfort into every moment of your life.
- We aim to increase your living standards with our various and enjoyable activity areas.
- Facilities include gym, spa center, basketball field, swimming pool and park area.
- Close to all necessities, including supermarkets and pharmacies.
- There is the option for an extra 12 months interest free payments after receiving the keys to your property!

£149,000







1 Bedroom



1 Bathroom



46 Months Instalments



June 2027



**Interior Images** 







**Floor Plan** 





### **Facilities**



























### Site Plan

Otuken, Iskele Long Beach, North Cyprus



# **Project Location**

Dolce Vita, located in **iskele Long Beach**, is surrounded by the beach and forest.



| Supermarket           | 5 mins |
|-----------------------|--------|
| Cafes and Restaurants | 5 mins |
| Pharmacy              | 7 mins |
| Salamis Ancient City  | 7 mins |
| Beach                 | 8 mins |
|                       |        |

| Private Hospital     | 11 mins |
|----------------------|---------|
| Cemal Balses Stadium | 12 mins |
| Ercan Airport        | 45 mins |
| Larnaca Airport      | 68 mins |
|                      |         |



### **About the Project**

This project, which opens all the doors of luxury life to the end, is waiting for you to realise your dreams with its privileges that will enrich your life! Located in the centre of the magnificent na