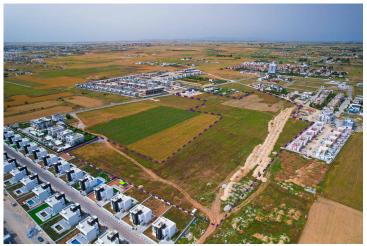

# **Project Location**

Dolce Vita, located in **iskele Long Beach**, is surrounded by the beach and forest.

| Supermarket           | 5 mins |
|-----------------------|--------|
| Cafes and Restaurants | 5 mins |
| Pharmacy              | 7 mins |
| Salamis Ancient City  | 7 mins |
| Beach                 | 8 mins |
|                       |        |

### **About the Project**

This project, which opens all the doors of luxury life to the end, is waiting for you to realise your dreams with its privileges that will enrich your life! Located in the centre of the magnificent nature of Iskele, Dolce Vita offers various opportunities to its visitors and investors with different residences and commercial area options.

They offer an unutterable life space with the unique air and sea of Iskele Long Beach, the rising value of Northern Cyprus, the pearl of the Mediterranean. Iskele Long Beach, which is easily accessible from all over the island, is located in a magnificent location and at the same time attracts attention with its settlement away from the noise of the city.