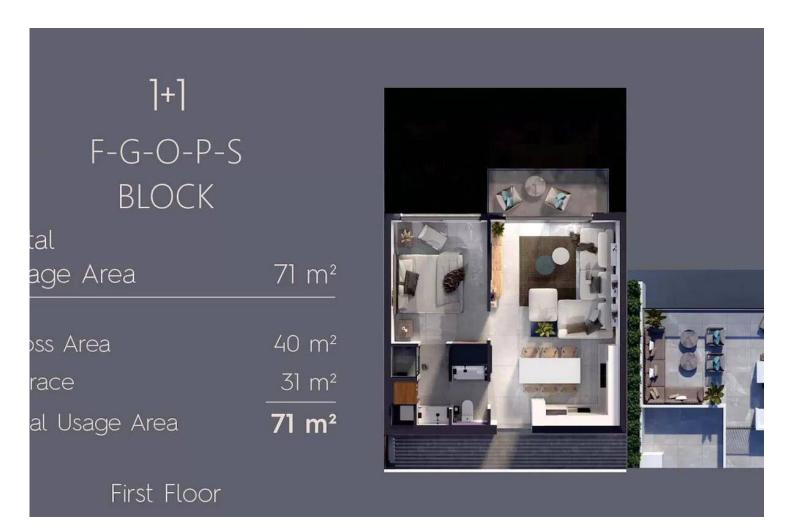

# **Payment Plan For This Property Type**

**Property Info** 

| Туре                 | No                   |
|----------------------|----------------------|
| 1 Bedroom Apartment  | 1                    |
| Block                | Floor                |
| P                    | 0                    |
| Interior             | Balcony Terrace      |
| 60.00 m <sup>2</sup> | 15.00 m <sup>2</sup> |
| Total Living Space   |                      |
| 75.00 m <sup>2</sup> |                      |