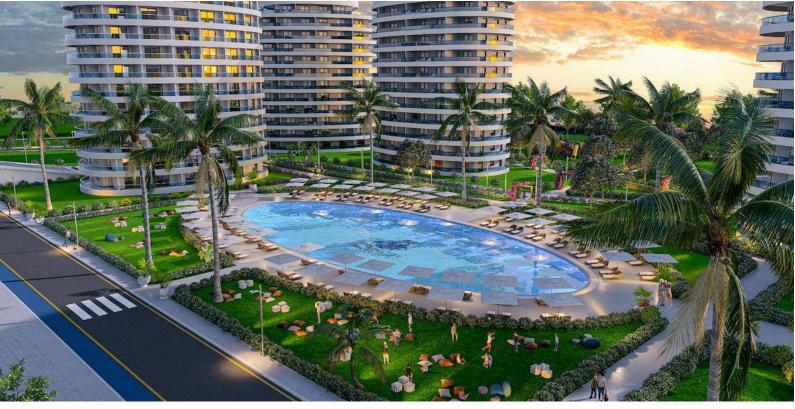

Long Beach, Iskele Long Beach, North Cyprus

- Property Ref: 298
- Private pier within walking distance and a spectacular beach.
- Lush green gardens, swimming pools, the City Park where you can take peaceful walks intertwined with nature.
- Outdoor social areas, fitness club, market, restaurants and cafes.
- A shopping street with 30 different shops located with the project.
- Residences ranging in size from studio apartments to 1+1, 2+1 apartments to penthouses.

Ocean Life offers the most magnificent life of the island the moment you step out the door with its lush green gardens, swimming pools, the City Park where you can take peaceful walks intertwined with nature, indoor and outdoor car parks, indoor and outdoor social areas, fitness club, market, restaurants and cafes, as well as a private pier within walking distance and a spectacular beach