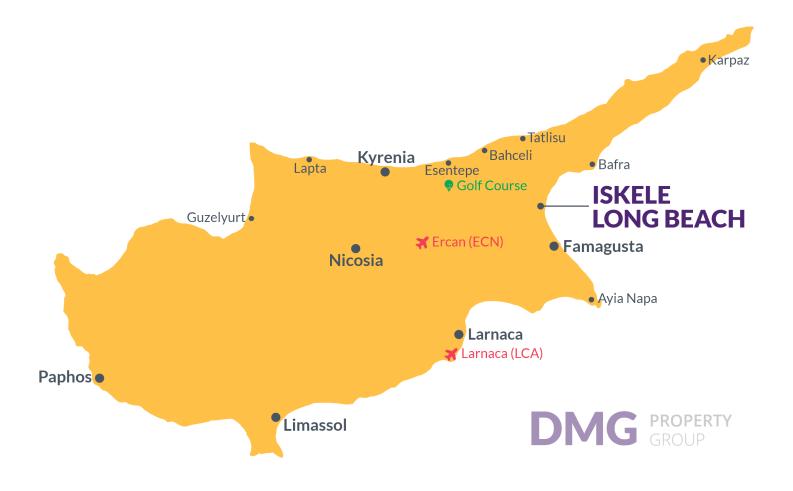

## **Project Location**

This project is located near **Long Beach**, Iskele, in North Cyprus.

| Supermarket           | 2 mins |
|-----------------------|--------|
| Long Beach            | 5 mins |
| Pharmacy              | 5 mins |
| Salamis Ancient City  | 5 mins |
| Cafes and Restaurants | 7 mins |

| Famagusta State Hospital | 15 mins |
|--------------------------|---------|
| Ercan Airport            | 25 mins |
| Nicosia                  | 30 mins |
| Larnaca Airport          | 45 mins |
|                          |         |