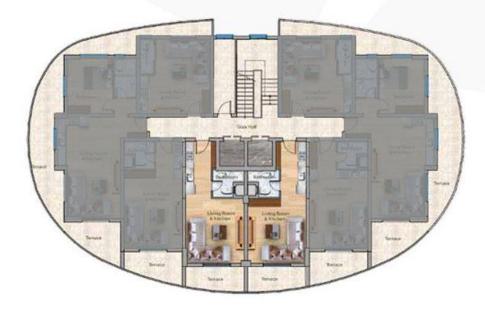

### **Exterior Images**

**Interior Images** 

Floor Plan

STUDIO 37 M<sup>2</sup> + 8 M<sup>2</sup> BALKON

# **Payment Plan For This Property Type**

**Property Info** 

| Туре                 | No                  |
|----------------------|---------------------|
| Studio Apartment     | 16                  |
| Block                | Floor               |
| Afalina-3            | 1                   |
| Interior             | Balcony Terrace     |
| 31.00 m <sup>2</sup> | 5.00 m <sup>2</sup> |
| Total Living Space   |                     |
| 36.00 m <sup>2</sup> |                     |