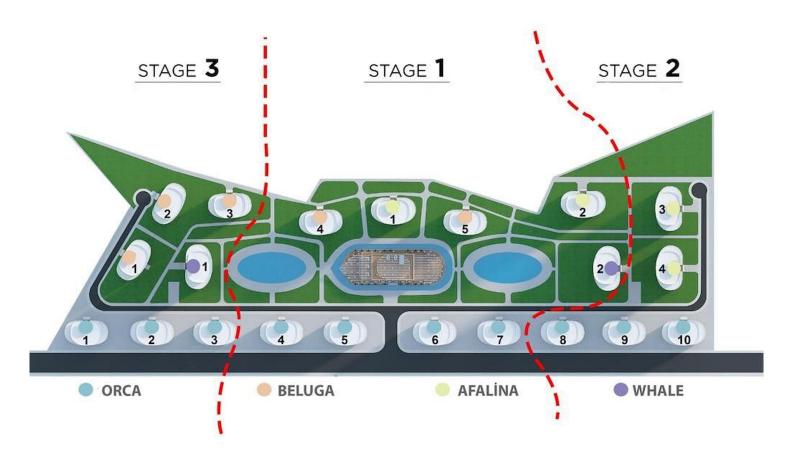

Long Beach, Iskele Long Beach, North Cyprus

- Property Ref: 298
- Private pier within walking distance and a spectacular beach.
- Lush green gardens, swimming pools, the City Park where you can take peaceful walks intertwined with nature.
- Outdoor social areas, fitness club, market, restaurants and cafes.
- A shopping street with 30 different shops located with the project.
- Residences ranging in size from studio apartments to 1+1, 2+1 apartments to penthouses.

£88,500







Studio



1 Bathroom



68 Months **Instalments** 



Completion



### **Exterior Images**









**Interior Images** 







Floor Plan

STUDIO 37 M<sup>2</sup> + 8 M<sup>2</sup> BALKON





### **Facilities**









### Site Plan

Long Beach, Iskele Long Beach, North Cyprus



## **Project Location**

This project is located near **Long Beach**, Iskele, in North Cyprus.



| Supermarket           | 2 mins |
|-----------------------|--------|
| Long Beach            | 5 mins |
| Pharmacy              | 5 mins |
| Salamis Ancient City  | 5 mins |
| Cafes and Restaurants | 7 mins |

| Famagusta State Hospital | 15 mins |
|--------------------------|---------|
| Ercan Airport            | 25 mins |
| Nicosia                  | 30 mins |
| Larnaca Airport          | 45 mins |
|                          |         |



### **About the Project**

The philosophy of Ocean Life is inspired by the fascinating nature and deep blue waters of the Mediterranean and based on the golden ratio; a concept that continues to open new doors to humanity since its first days in terms