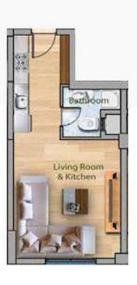

### **Exterior Images**

**Interior Images** 

Floor Plan

STUDIO 37 M<sup>2</sup> + 8 M<sup>2</sup> BALKON

# **Payment Plan For This Property Type**

**Property Info** 

| Туре                 | No                  |
|----------------------|---------------------|
| Studio Apartment     | 16                  |
| Block                | Floor               |
| Afalina-3            | 1                   |
| Interior             | Balcony Terrace     |
| 31.00 m <sup>2</sup> | 5.00 m <sup>2</sup> |
| Total Living Space   |                     |
| 36.00 m <sup>2</sup> |                     |