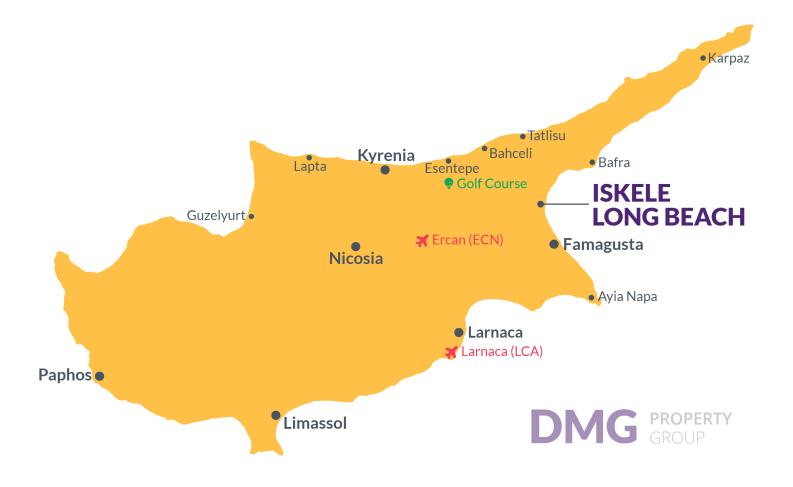

## **Project Location**

This project is located in **Iskele, Long Beach**, in North Cyprus.

| Bars and Clubs          | 1 min  |
|-------------------------|--------|
| Pharmacy                | 2 mins |
| Cafes and Restaurants   | 2 mins |
| Supermarket             | 3 mins |
| 5 Star Hotel and Casino | 5 mins |