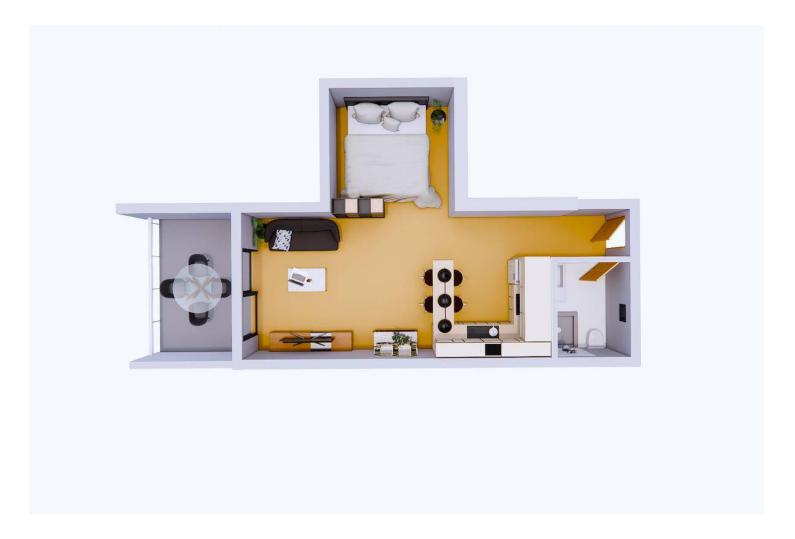

£98,200

Studio

1 Bathroom

49 Months Instalments

March 2027 Completion

**Exterior Images** 

**Interior Images** 

**Floor Plan** 

# **Payment Plan For This Property Type**

**Property Info** 

| Туре                 | No                  |
|----------------------|---------------------|
| Studio Apartment     | R3-4-A-43           |
| Block                | Floor               |
| Ao Nang              | 4                   |
| Interior             | Balcony Terrace     |
| 46.00 m²             | 8.00 m <sup>2</sup> |
| Total Living Space   |                     |
| 54.00 m <sup>2</sup> |                     |