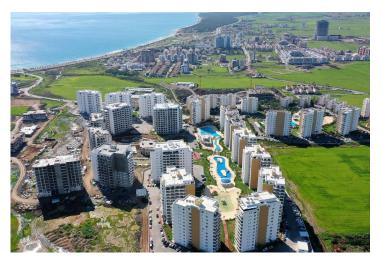

Long Beach, Iskele Long Beach, North Cyprus

- Property Ref: 244
- Only 5 minutes walk to the beach
- The tall towers have an unobstructed view of the Mediterranean sea
- The project will have many unit types to choose from including studio, one-bedroom, two-bedroom and three-bedroom options
- Close to all necessities, including supermarkets and pharmacies
- Our SPA will take you to a rejuvenating and healing journey

## **Project Location**

This project is located in **Iskele, Long Beach**, in North Cyprus.

| Bars and Clubs          | 1 min  |
|-------------------------|--------|
| Pharmacy                | 2 mins |
| Cafes and Restaurants   | 2 mins |
| Supermarket             | 3 mins |
| 5 Star Hotel and Casino | 5 mins |

### **About the Project**

Indulge in the ultimate Mediterranean lifestyle with your own piece of paradise at this brand-new development, offering a range of studio, 1, 2 and 3-bedroom apartments with flawless presentation and exclusive amenities, located just 600 metres from stunning sandy beaches and crystal-clear waters.