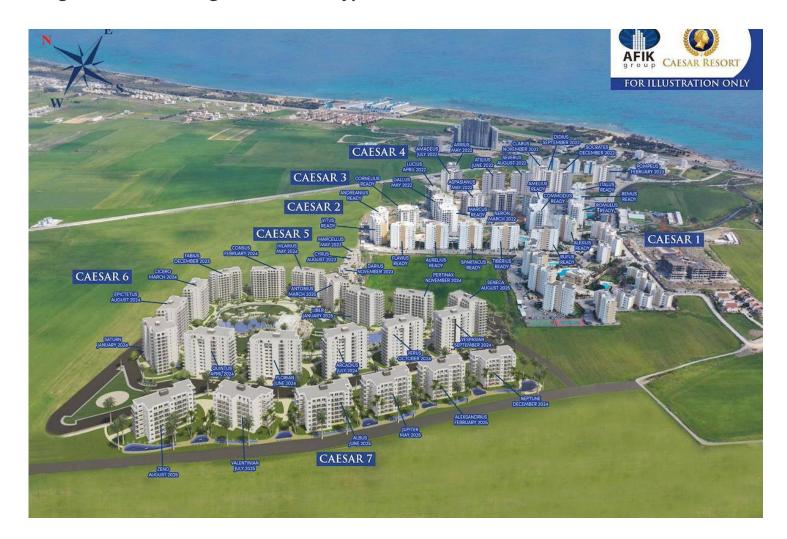

Long Beach, Iskele Long Beach, North Cyprus

- Property Ref: 244
- Only 5 minutes walk to the beach
- The tall towers have an unobstructed view of the Mediterranean sea
- The project will have many unit types to choose from including studio, one-bedroom, two-bedroom and three-bedroom options
- Close to all necessities, including supermarkets and pharmacies
- Our SPA will take you to a rejuvenating and healing journey

£98,200





Studio

1 Bathroom



49 Months Instalments



March 2027 Completion

**Exterior Images** 











**Interior Images** 













**Floor Plan** 





### **Facilities**





**Bakery** 



## **Facilities**





















### Site Plan

Long Beach, Iskele Long Beach, North Cyprus





## **Project Location**

This project is located in **Iskele, Long Beach**, in North Cyprus.



| Bars and Clubs          | 1 min  |
|-------------------------|--------|
| Pharmacy                | 2 mins |
| Cafes and Restaurants   | 2 mins |
| Supermarket             | 3 mins |
| 5 Star Hotel and Casino | 5 mins |

| Long Beach Beach Club    | 5 mins  |
|--------------------------|---------|
| Famagusta State Hospital | 12 mins |
| Salamis Ancient City     | 13 mins |
| Ercan Airport            | 45 mins |
| Larnaca Airport          | 65 mins |



### **About the Project**

Indulge in the ultimate Mediterranean lifestyle with your own piece of paradise at this brand-new development, offering a range of studio, 1, 2 and 3-bedroom apartments with flawless presentation and exclusive ame