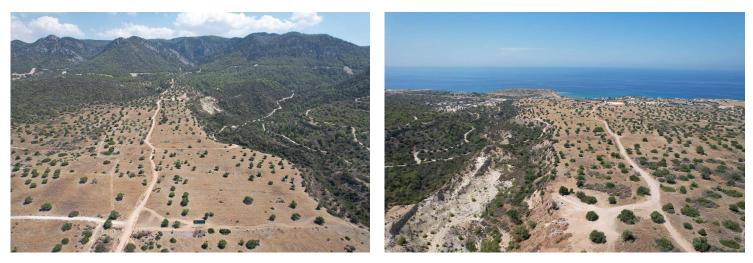

#### Site Plan

Esentepe, Kyrenia East, North Cyprus

### **Project Location**

This project is located in **Esentepe** in North Cyprus.

| Beach Club            | 2 mins | 5 Star Hotel and Casino | 10 mins |
|-----------------------|--------|-------------------------|---------|
| Pharmacy              | 3 mins | Acapulco Spa Resort     | 10 mins |
| Supermarket           | 3 mins | Kyrenia Town Centre     | 25 mins |
| Cafes and Restaurants | 5 mins | Ercan Airport           | 35 mins |
| Korineum Golf Course  | 8 mins | Larnaca Airport         | 65 mins |

Beyond the resort's boundary, the area's unmatched beauty just begs to be explored – with the surrounding forests and hiking paths just minutes away. And of course, no Phuket or Kyrenian getaway would be complete without a dip in the crystal clear waters of the nearby beaches – which are always just a short stroll from your room.