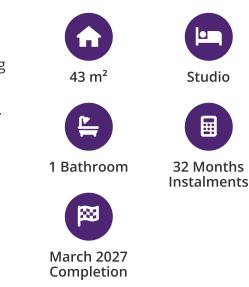

#### Esentepe, Kyrenia East, North Cyprus

- Property Ref: 272
- Only 5 minutes to the beach
- A large variety of facilities will be available on the projects, including several restaurants, communal swimming pools, gym, sauna, hammam, massage rooms, yoga and pilates areas and many more.
- Close to all necessities, including supermarkets and pharmacies
- Shuttle services to and from the beach will be provided
- Rental management options are available



£146,300



**Exterior Images** 





Interior Images





DMG PROPERTY GROUP

Floor Plan



.com



### Facilities

| Cycling Paths             | <br>Gardens (Landspaced) | Hiking Paths        | <b>Onsite Management</b> |
|---------------------------|--------------------------|---------------------|--------------------------|
| Parking                   | Pool (Heated Indoor)     | Pool (Outdoor)      | Restaurant               |
| 家會<br>然會<br>Running Paths | Sauna                    | රැලි<br>හුලි<br>Spa | <sup>00</sup><br>Tennis  |
| Turkish Hammam            | Wellness                 | Yoga                |                          |



#### Site Plan

Esentepe, Kyrenia East, North Cyprus





### **Project Location**

This project is located in **Esentepe** in North Cyprus.



| Be