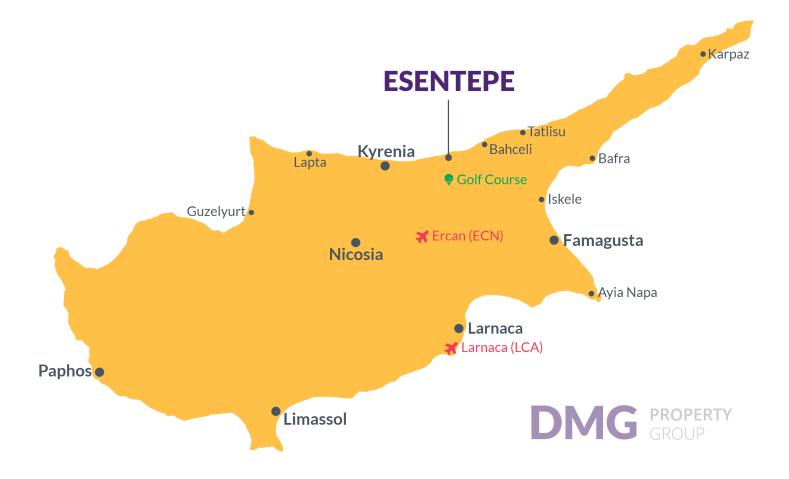

### **Project Location**

This project is located in **Esentepe** in North Cyprus.

| Beach Club            | 2 mins | 5 Star Hotel and Casino | 10 mins |
|-----------------------|--------|-------------------------|---------|
| Pharmacy              | 3 mins | Acapulco Spa Resort     | 10 mins |
| Supermarket           | 3 mins | Kyrenia Town Centre     | 25 mins |
| Cafes and Restaurants | 5 mins | Ercan Airport           | 35 mins |
| Korineum Golf Course  | 8 mins | Larnaca Airport         | 65 mins |

Based near Esentepe, the resort is also convenient to supermarkets, a pharmacy, and the locals' favourite dining spots. Just 45 minutes from Ercan International Airport, it's never been easier to access your dream escape.