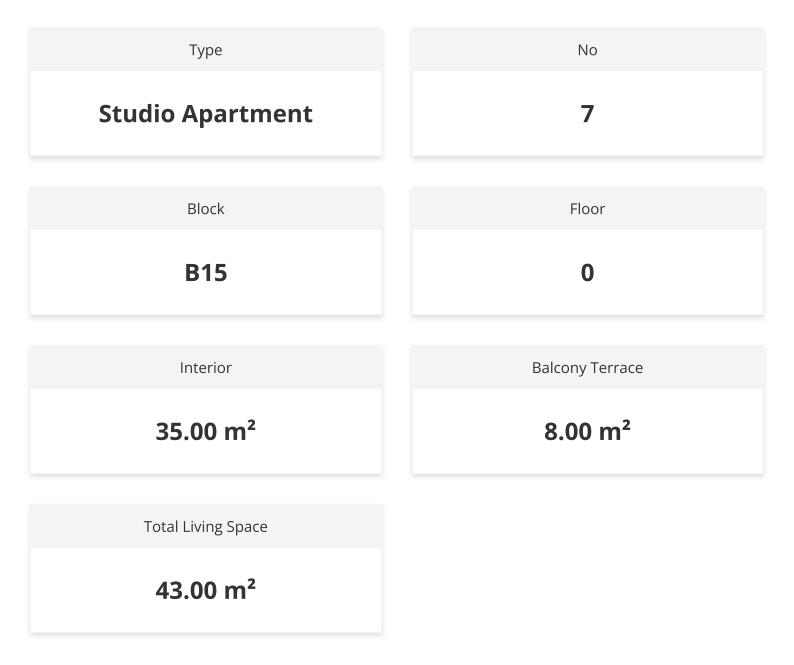

ngle-floor apartments complete with a terrace, all the way up to your own deluxe townhouse with a private pool and rooftop patio.

Beyond the resort's boundary, the area's unmatched beauty just begs to be explored – with the surrounding forests and hiking paths just minutes away. And of course, no Phuket or Kyrenian getaway would be complete without a dip in the crystal clear waters of the nearby beaches – which are always just a short stroll from your room.

Based near Esentepe, the resort is also convenient to supermarkets, a pharmacy, and the locals' favourite dining spots. Just 45 minutes from Ercan International Airport, it's never been easier to access your dream escape.



**Construction Status** 

July 2023





#### **Payment Plan For This Property Type**

#### **Property Info**





#### **Payment Plan For This Property Type**

**Payment Plan** 

| Current DateStart DateJune 2024May 2024   | Delivery Date<br>March 202 |                           | Initial Pay<br><b>£51,205</b> | vment Amour<br>35% |
|-------------------------------------------|----------------------------|---------------------------|-------------------------------|--------------------|
| <b>65%</b> of the installment payment pla | an                         |                           |                               |                    |
| 1. Installment July 2024                  | £2,972                     | 25. Installment July 2026 |                               | £2,972             |
| 2. Installment August 2024                | £2,972                     | 26. Installment August 20 | )26