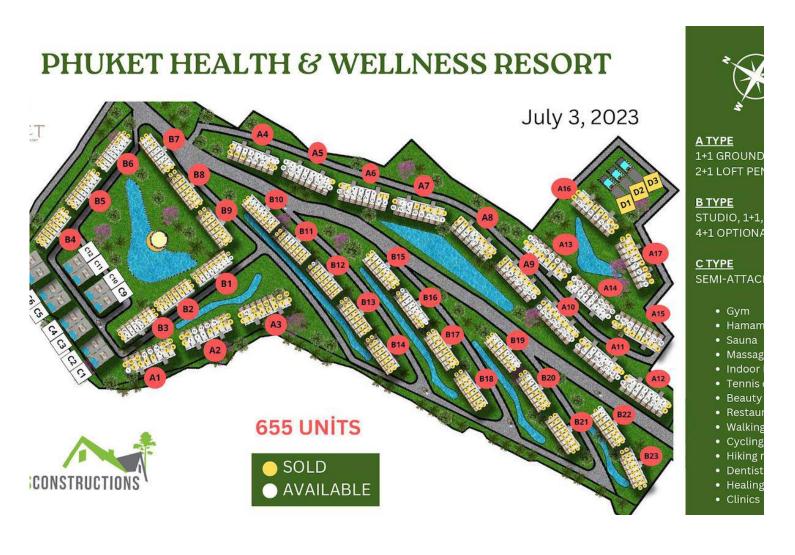

#### Site Plan

Esentepe, Kyrenia East, North Cyprus

**Construction Status** 

July 2023