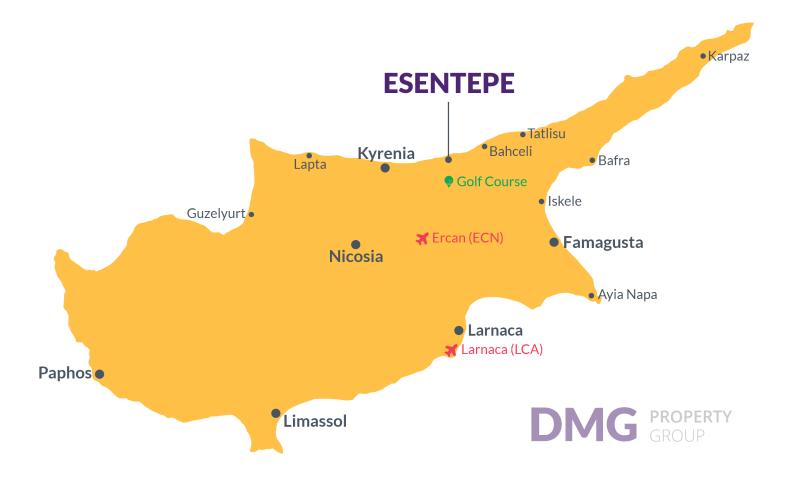

### **Project Location**

This brand new project is located in **Esentepe**, North Cyprus.

| Pharmacy                 | 2 mins  |
|--------------------------|---------|
| Supermarket              | 2 mins  |
| Hiking Trails            | 5 mins  |
| Korineum Golf Course     | 8 mins  |
| 5 Star Hotels and Casino | 10 mins |
|                          |         |

| Kyrenia Town Centre | 20 mins |
|---------------------|---------|
| Iskele Town Centre  | 30 mins |
| Nicosia City Centre | 30 mins |
| Ercan Airport       | 40 mins |
| Larnaca Airport     | 65 mins |