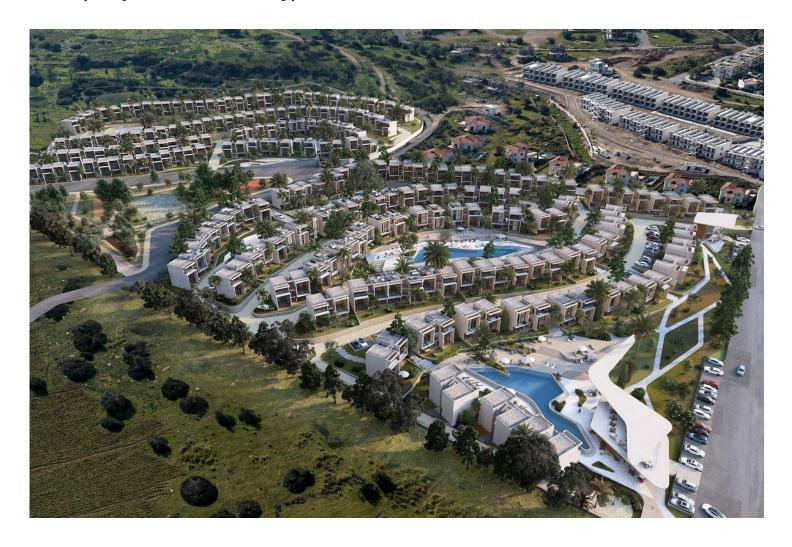

### Site Plan

Esentepe, Kyrenia East, North Cyprus

Casa del Mare is spread across three phases, with one phase situated beachfront and the other two on the mountainside of the road. The development offers a range of world-class amenities, including indoor and outdoor pools, walking paths intertwined with nature, a lagoon, Fitplus, Paddle tennis, and many more.