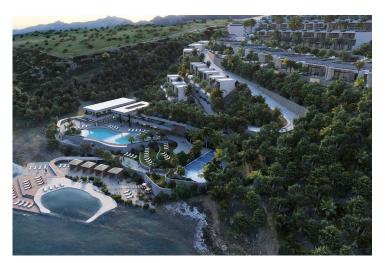

Esentepe, Kyrenia East, North Cyprus

- Property Ref: 262
- This enormous project will be built in 3 phases and will house 1006 properties on site.
- Property options will include studios, one bedroom and two bedroom apartments, as well as three bedroom and four bedroom villas.
- Facilities will include a large beach club, a lagoon pool in the sea, indoor and outdoor heated swimming pools, fitness and spa center, restaurants, a pub and many more.
- Rental management services are available from the developer.
- Unforgettable experience of the sea, sun, sand, holidays and laughs.

**£157,900** 







1 Bathroom



22 Months Instalments



June 2026 Completion



**Exterior Images** 













**Interior Images** 







Floor Plan



### **Facilities**





































### Site Plan

Esentepe, Kyrenia East, North Cyprus



### **Project Location**

This brand new project is located in **Esentepe**, North Cyprus.



| Pharmacy                 | 2 mins  |
|--------------------------|---------|
| Supermarket              | 2 mins  |
| Hiking Trails            | 5 mins  |
| Korineum Golf Course     | 8 mins  |
| 5 Star Hotels and Casino | 10 mins |
|                          |         |

| Kyrenia Town Centre | 20 mins |
|---------------------|---------|
| Iskele Town Centre  | 30 mins |
| Nicosia City Centre | 30 mins |
| Ercan Airport       | 40 mins |
| Larnaca Airport     | 65 mins |



#### **About the Project**

Live in luxury by the beach.

Di