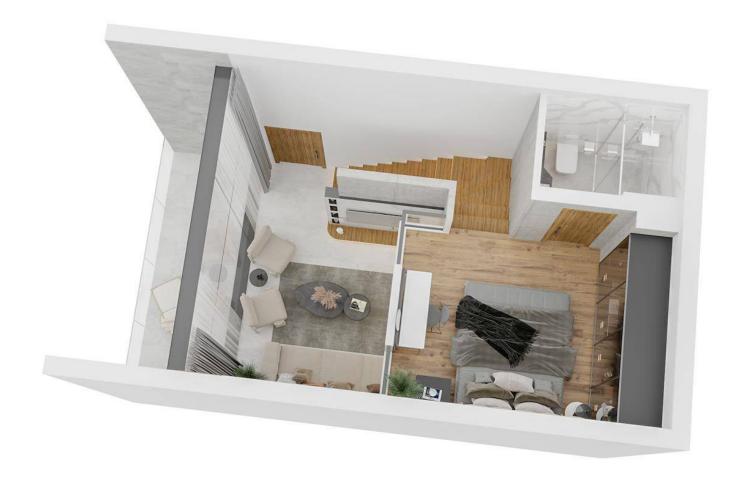

**£157,900** 

1 Bathroom

22 Months Instalments

June 2026 Completion

**Exterior Images** 

**Interior Images** 

Floor Plan

### **Payment Plan For This Property Type**

**Property Info** 

| Туре                 | No                   |
|----------------------|----------------------|
| Studio Apartment     | 1-5                  |
| Block                | Floor                |
| CDM BLOK 108         | 1                    |
| Interior             | Total Living Space   |
| 37.00 m <sup>2</sup> | 37.00 m <sup>2</sup> |