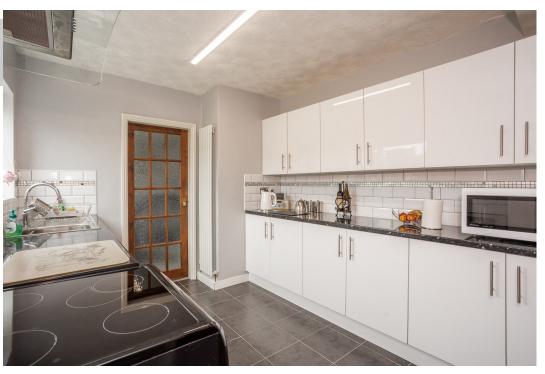

## **GROUND FLOOR**

The property is accessed via an inviting entrance porch that leads into a spacious inner hallway, which features a large ground floor store cupboard that could also serve as a study. The bright and airy living/dining room, located at the front of the home, offers a cozy retreat with a stylish feature fireplace equipped with a gas fire, and doors that open onto the rear garden. The kitchen, overlooking the back of the property, boasts a modern array of white gloss units, complemented by elegant worktops and a tiled splashback. There is ample room for a cooker, fridge/freezer, and washing machine. Additionally, a further lobby area provides convenient access to the ground floor w.c. and store.