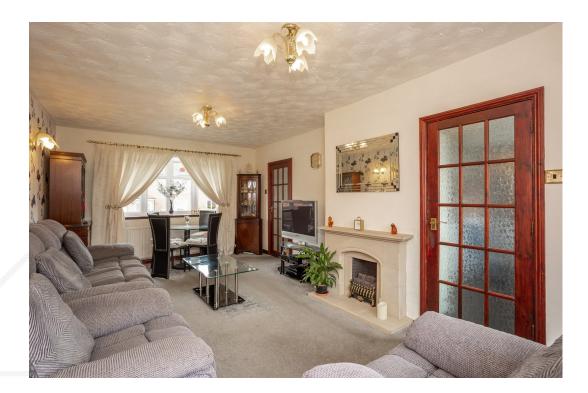

## **GROUND FLOOR**

The property is accessed via an inviting entrance porch that leads into a spacious inner hallway, which features a large ground floor store cupboard that could also serve as a study. The bright and airy living/dining room, located at the front of the home, offers a cozy retreat with a stylish feature fireplace equipped with a gas fire, and doors that open onto the rear garden. The kitchen, overlooking the back of the property, boasts a modern array of white gloss units, complemented by elegant worktops and a tiled splashback. There is ample room for a cooker, fridge/freezer, and washing machine. Additionally, a further lobby area provides convenient access to the ground floor w.c. and store.