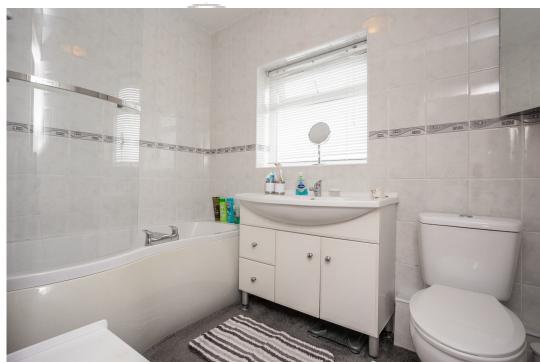

### FIRST FLOOR

A staircase ascends from the hallway to the first-floor landing. The primary bedroom, situated at the rear of the property, features a built-in cupboard space. There are two further double bedrooms both with fitted built in cupboards and a refitted family bathroom. The bathroom comprises a 'P' shaped bath with shower over, w.c, wash hand basin with vanity unit and heated towel rail.