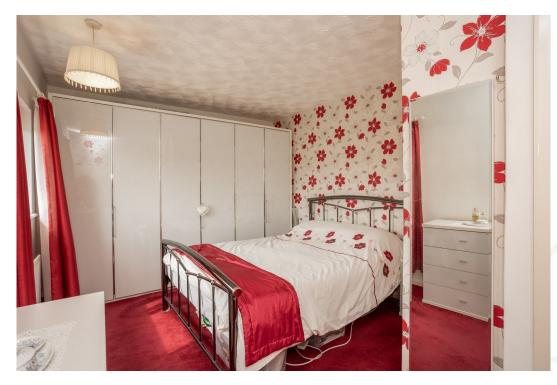

### FIRST FLOOR

A staircase ascends from the hallway to the first-floor landing. The primary bedroom, situated at the rear of the property, features a built-in cupboard space. There are two further double bedrooms both with fitted built in cupboards and a refitted family bathroom. The bathroom comprises a 'P' shaped bath with shower over, w.c, wash hand basin with vanity unit and heated towel rail.