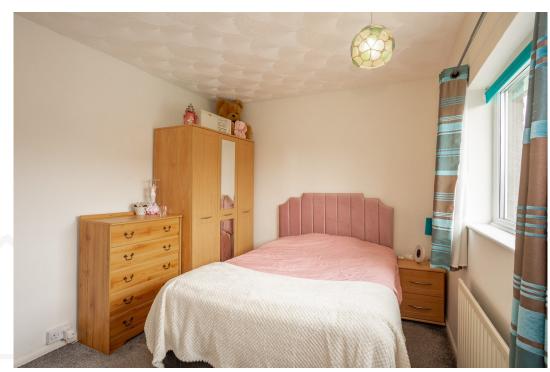

### FIRST FLOOR

A staircase ascends from the hallway to the first-floor landing. The primary bedroom, situated at the rear of the property, features a built-in cupboard space. There are two further double bedrooms both with fitted built in cupboards and a refitted family bathroom. The bathroom comprises a 'P' shaped bath with shower over, w.c, wash hand basin with vanity unit and heated towel rail.