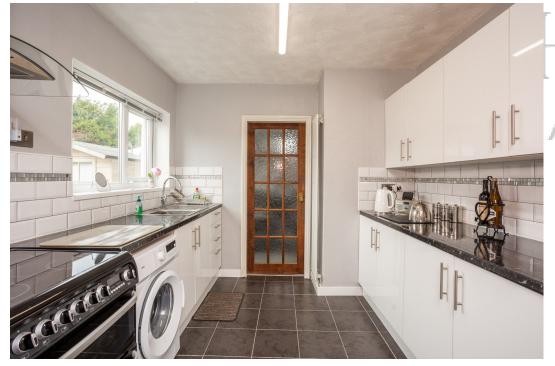

## **GROUND FLOOR**

The property is accessed via an inviting entrance porch that leads into a spacious inner hallway, which features a large ground floor store cupboard that could also serve as a study. The bright and airy living/dining room, located at the front of the home, offers a cozy retreat with a stylish feature fireplace equipped with a gas fire, and doors that open onto the rear garden. The kitchen, overlooking the back of the property, boasts a modern array of white gloss units, complemented by elegant worktops and a tiled splashback. There is ample room for a cooker, fridge/freezer, and washing machine. Additionally, a further lobby area provides convenient access to the ground floor w.c. and store.