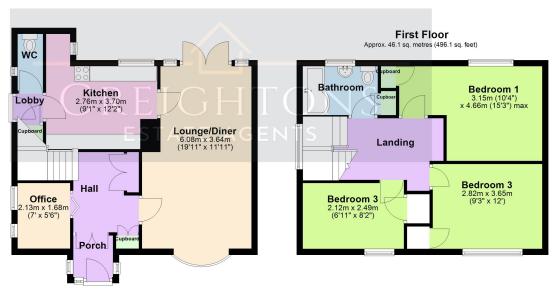

## **GROUND FLOOR**

The property is accessed via an inviting entrance porch that leads into a spacious inner hallway, which features a large ground floor store cupboard that could also serve as a study. The bright and airy living/dining room, located at the front of the home, offers a cozy retreat with a stylish feature fireplace equipped with a gas fire, and doors that open onto the rear garden. The kitchen, overlooking the back of the property, boasts a modern array of white gloss units, complemented by elegant worktops and a tiled splashback. There is ample room for a cooker, fridge/freezer, and washing machine. Additionally, a further lobby area provides convenient access to the ground floor w.c. and store.

### FIRST FLOOR

A staircase ascends from the hallway to the first-floor landing. The primary bedroom, situated at the rear of the property, features a built-in cupboard space. There are two further double bedrooms both with fitted built in cupboards and a refitted family bathroom. The bathroom comprises a 'P' shaped bath with shower over, w.c, wash hand basin with vanity unit and heated towel rail.

#### **Ground Floor**

Main area: approx. 48.3 sq. metres (520.3 sq. feet)

Main area: Approx. 94.4 sq. metres (1016.4 sq. feet)
Plus garages, approx. 13.5 sq. metres (145.7 sq. feet)

Floor plans are not to scale and are intended for use as a guide to the layout of the property only. They should not be used for any other purpose Plan produced using PlanUp.