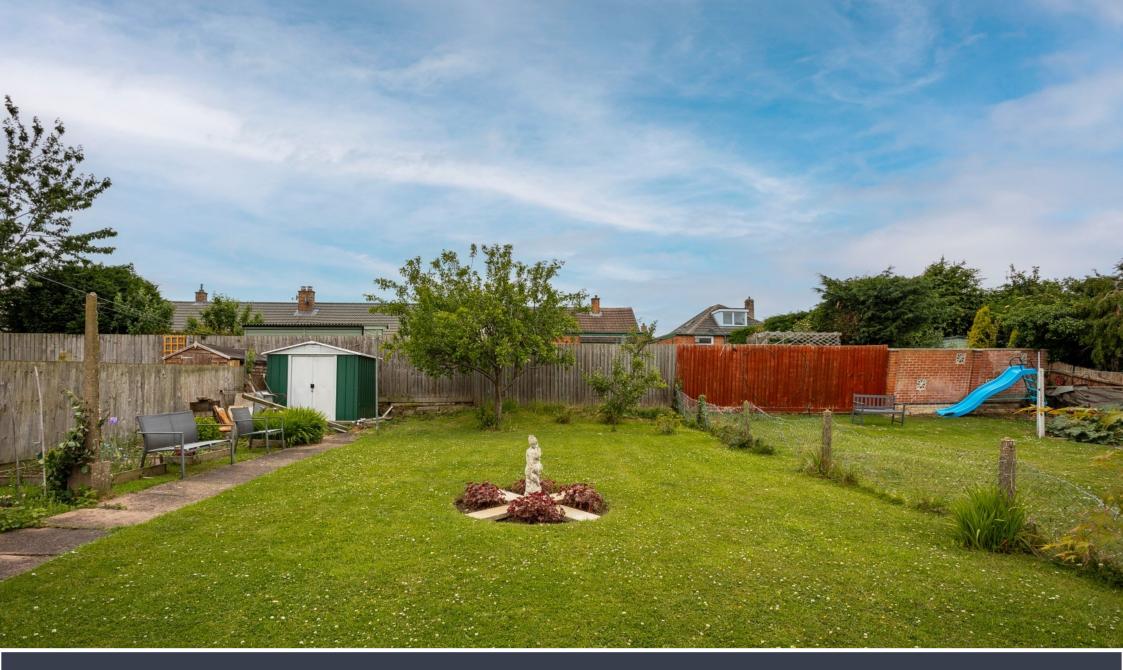

## **OUTSIDE**

The private rear garden, facing west, is predominantly laid to lawn and features a spacious paved patio area complete with a summer house. Additionally, there is a detached single garage along with ample driveway space.