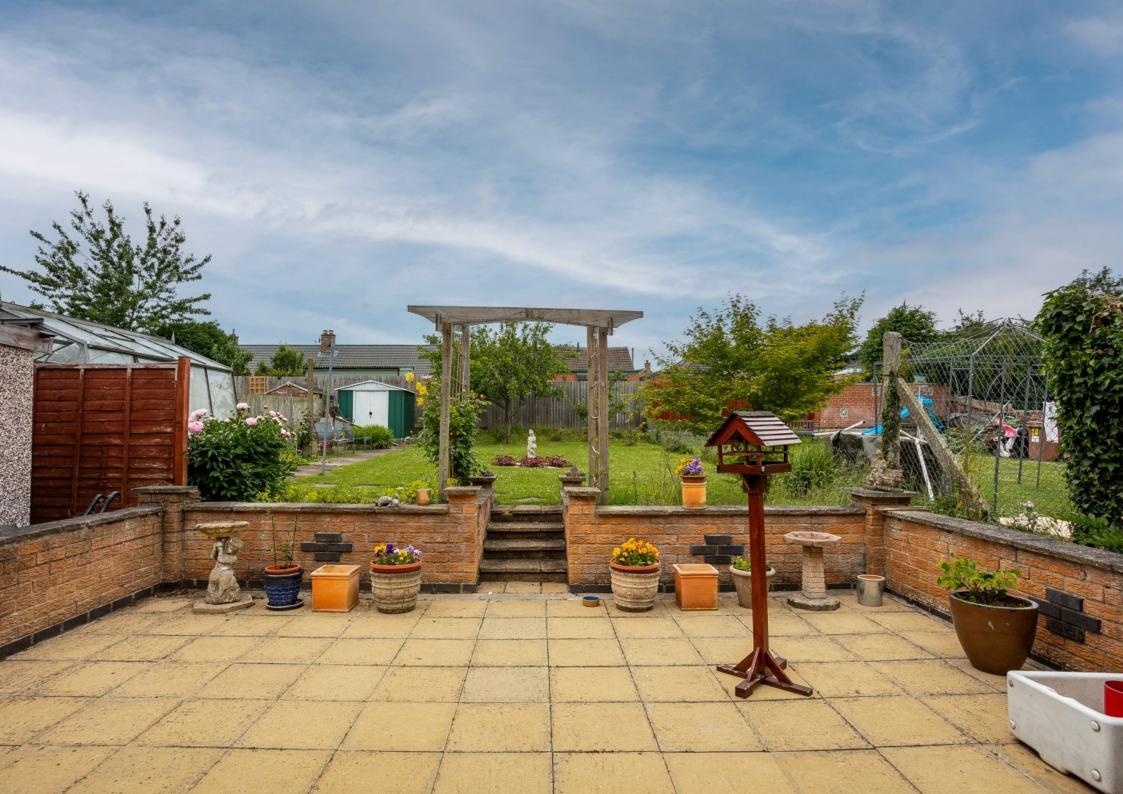

## **OUTSIDE**

The private rear garden, facing west, is predominantly laid to lawn and features a spacious paved patio area complete with a summer house. Additionally, there is a detached single garage along with ample driveway space.