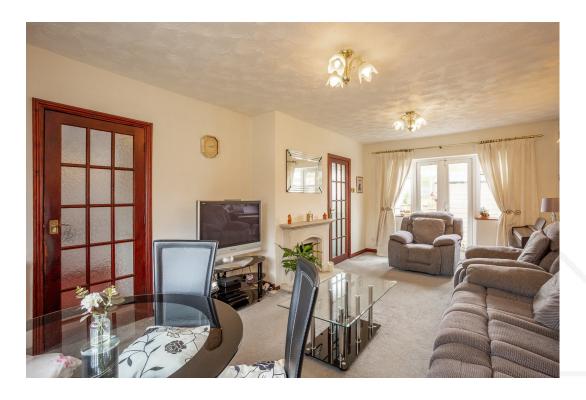

## **GROUND FLOOR**

The property is accessed via an inviting entrance porch that leads into a spacious inner hallway, which features a large ground floor store cupboard that could also serve as a study. The bright and airy living/dining room, located at the front of the home, offers a cozy retreat with a stylish feature fireplace equipped with a gas fire, and doors that open onto the rear garden. The kitchen, overlooking the back of the property, boasts a modern array of white gloss units, complemented by elegant worktops and a tiled splashback. There is ample room for a cooker, fridge/freezer, and washing machine. Additionally, a further lobby area provides convenient access to the ground floor w.c. and store.