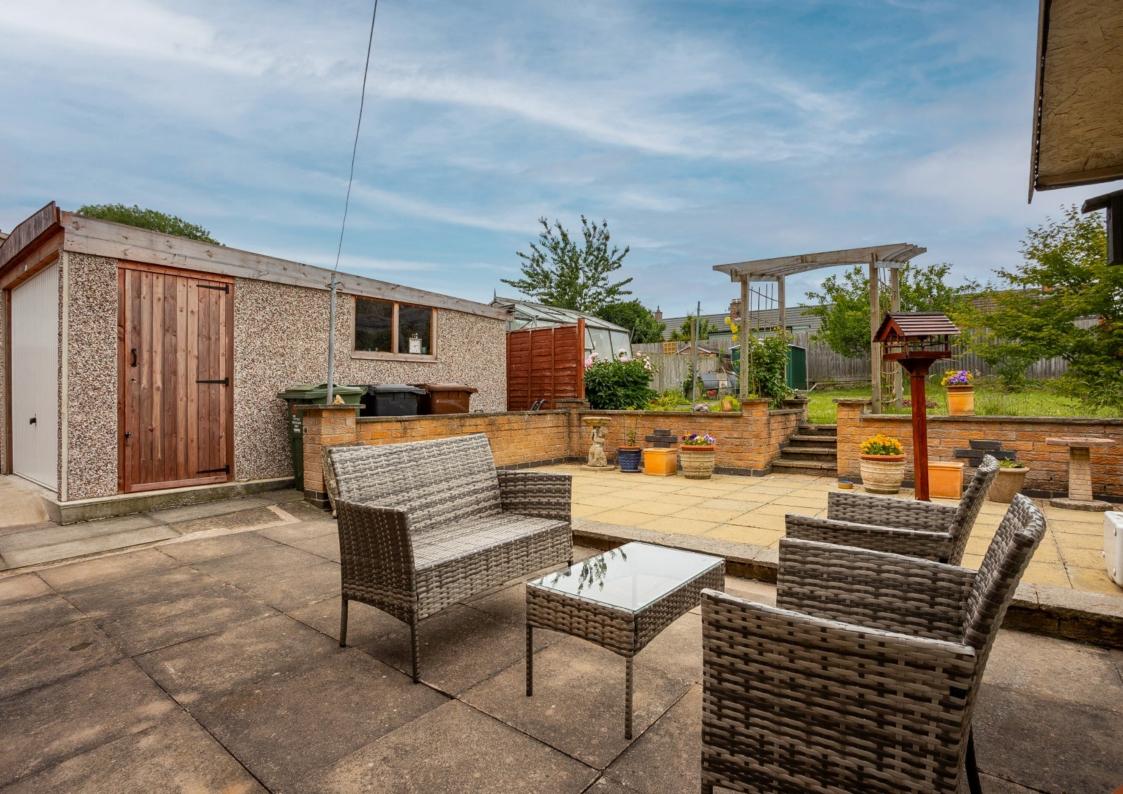

## **OUTSIDE**

The private rear garden, facing west, is predominantly laid to lawn and features a spacious paved patio area complete with a summer house. Additionally, there is a detached single garage along with ample driveway space.