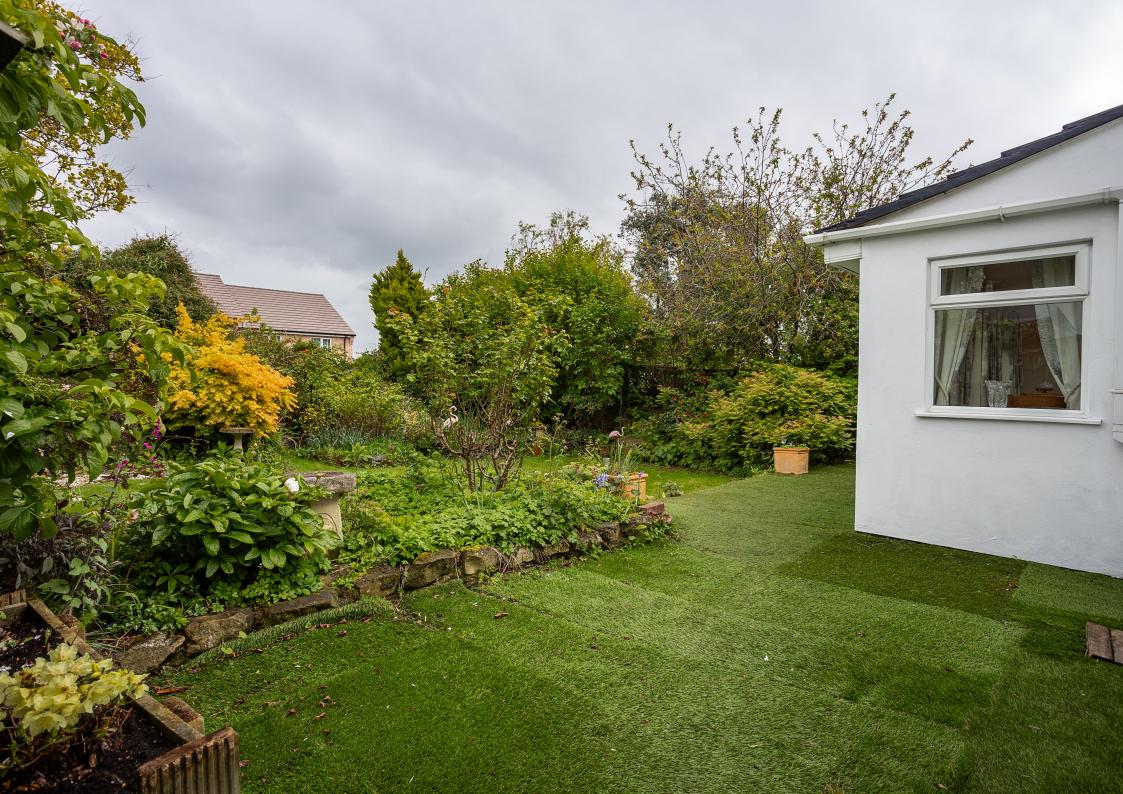

## OUTSIDE

To the front of the home, you have a driveway providing off road parking that leads to a garage. There is a side access door that leads into the utility area where you can access the rear garden. The established rear garden has a selection of shrubs and trees with a summer house and storage shed.