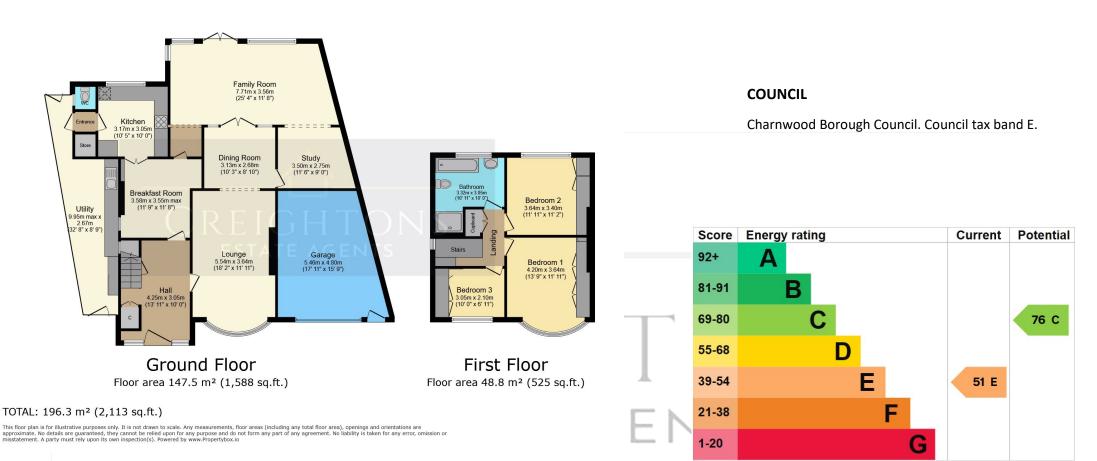

### **GROUND FLOOR**

The property is entered into via a generous reception hallway. There is access to all reception rooms from the hallway. The living room, with bay window has been extended with feature brick-built fireplace, with a small step down to a further seating area with glazed double doors that open onto the extended family room and study. The family room has a bright and airy feel with Velux windows and doors offering access to the rear garden. There is a fitted kitchen with built in oven and hob and dishwasher with space for a fridge/freezer. There is an inner lobby with storage cupboard and w.c and door through to a side lean to/utility area.

### **FIRST FLOOR**

A staircase ascends from the hallway to the first-floor landing with the principal bedroom overlooking the front of the home with a selection of built in wardrobes. A further double bedroom is to the rear overlooking the rear garden and again has a selection of built in wardrobes. There is a further single bedroom to the front. There is a refitted bathroom suite with separate shower double shower cubicle, panelled bath, wash hand basin, w.c and heated towel rail.

### SERVICES

All mains services are available and connected.