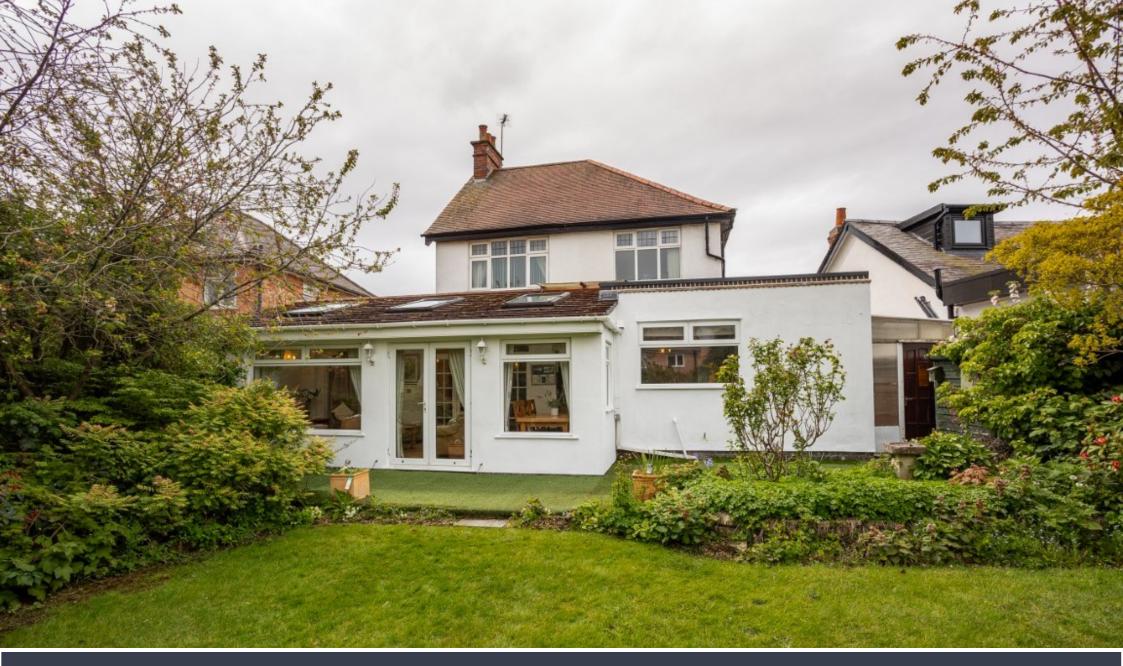

# Mountsorrel Lane | Rothley

"Fowkes" is a characterful period extended detached home set over two floors, located in the popular village of Rothley. The property has been extended over time to provide ample ground floor living space for the growing family. Available with NO CHAIN.

### **GROUND FLOOR**

The property is entered into via a generous reception hallway. There is access to all reception rooms from the hallway. The living room, with bay window has been extended with feature brick-built fireplace, with a small step down to a further seating area with glazed double doors that open onto the extended family room and study. The family room has a bright and airy feel with Velux windows and doors offering access to the rear garden. There is a fitted kitchen with built in oven and hob and dishwasher with space for a fridge/freezer. There is an inner lobby with storage cupboard and w.c and door through to a side lean to/utility area.