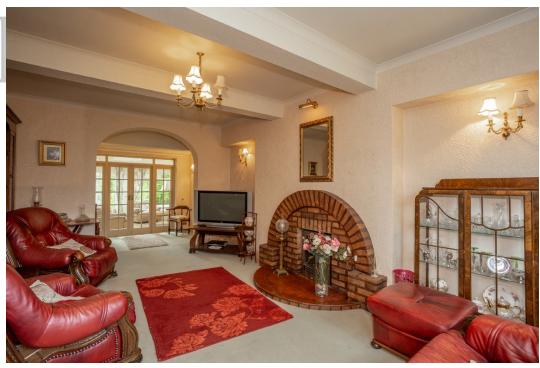

### **GROUND FLOOR**

The property is entered into via a generous reception hallway. There is access to all reception rooms from the hallway. The living room, with bay window has been extended with feature brick-built fireplace, with a small step down to a further seating area with glazed double doors that open onto the extended family room and study. The family room has a bright and airy feel with Velux windows and doors offering access to the rear garden. There is a fitted kitchen with built in oven and hob and dishwasher with space for a fridge/freezer. There is an inner lobby with storage cupboard and w.c and door through to a side lean to/utility area.