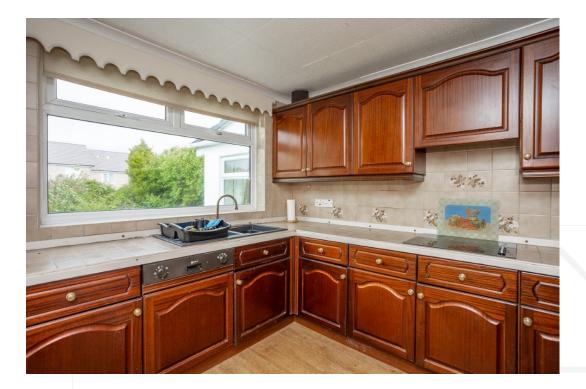

### **GROUND FLOOR**

The property is entered into via a generous reception hallway. There is access to all reception rooms from the hallway. The living room, with bay window has been extended with feature brick-built fireplace, with a small step down to a further seating area with glazed double doors that open onto the extended family room and study. The family room has a bright and airy feel with Velux windows and doors offering access to the rear garden. There is a fitted kitchen with built in oven and hob and dishwasher with space for a fridge/freezer. There is an inner lobby with storage cupboard and w.c and door through to a side lean to/utility area.