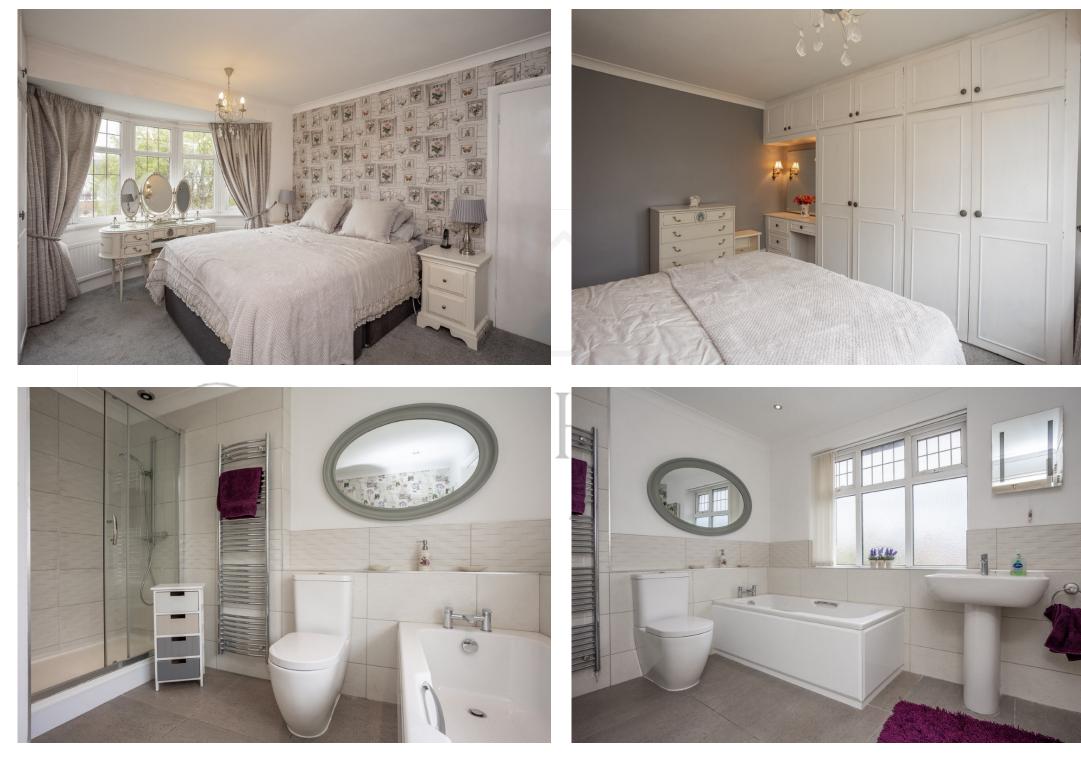

### **FIRST FLOOR**

A staircase ascends from the hallway to the first-floor landing with the principal bedroom overlooking the front of the home with a selection of built in wardrobes. A further double bedroom is to the rear overlooking the rear garden and again has a selection of built in wardrobes. There is a further single bedroom to the front. There is a refitted bathroom suite with separate shower double shower cubicle, panelled bath, wash hand basin, w.c and heated towel rail.