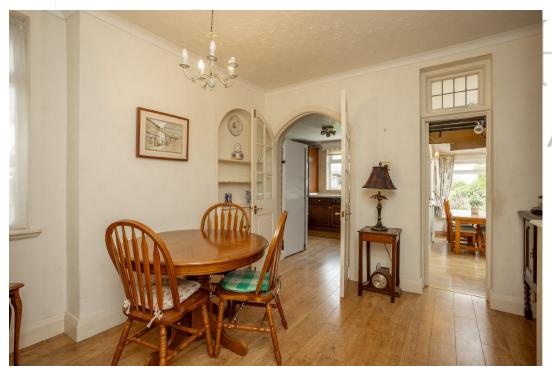

### **GROUND FLOOR**

The property is entered into via a generous reception hallway. There is access to all reception rooms from the hallway. The living room, with bay window has been extended with feature brick-built fireplace, with a small step down to a further seating area with glazed double doors that open onto the extended family room and study. The family room has a bright and airy feel with Velux windows and doors offering access to the rear garden. There is a fitted kitchen with built in oven and hob and dishwasher with space for a fridge/freezer. There is an inner lobby with storage cupboard and w.c and door through to a side lean to/utility area.