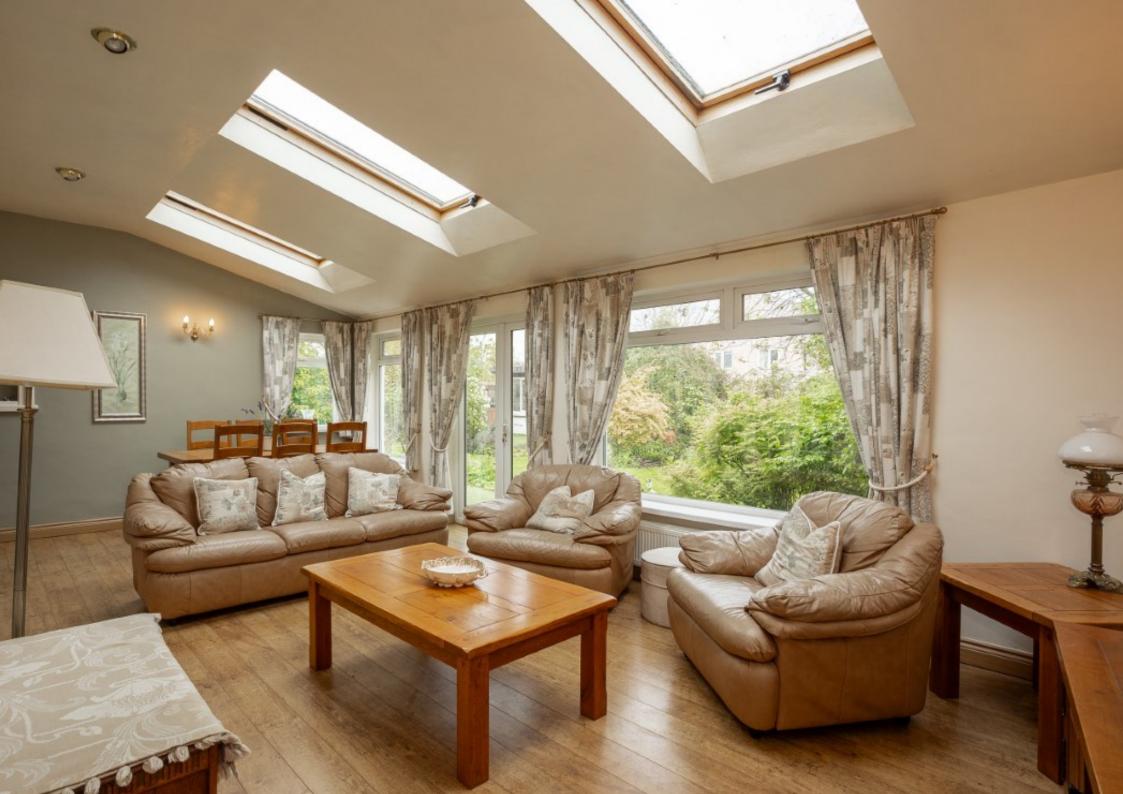

### **GROUND FLOOR**

The property is entered into via a generous reception hallway. There is access to all reception rooms from the hallway. The living room, with bay window has been extended with feature brick-built fireplace, with a small step down to a further seating area with glazed double doors that open onto the extended family room and study. The family room has a bright and airy feel with Velux windows and doors offering access to the rear garden. There is a fitted kitchen with built in oven and hob and dishwasher with space for a fridge/freezer. There is an inner lobby with storage cupboard and w.c and door through to a side lean to/utility area.