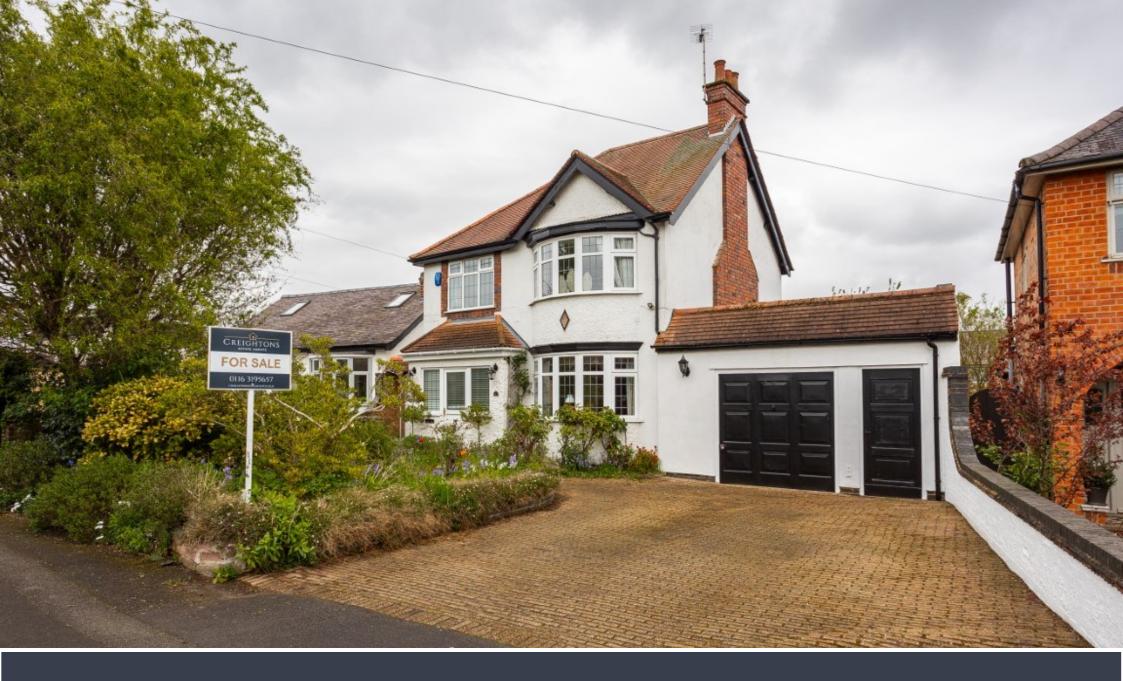

# Mountsorrel Lane | Rothley

"Fowkes" is a characterful period extended detached home set over two floors, located in the popular village of Rothley. The property has been extended over time to provide ample ground floor living space for the growing family. Available with NO CHAIN.

- Traditional, deceptively spacious detached property which has been extended to provide ample living space to the ground floor
- Reception hallway that leads onto both dining room and living room
- Generous extended living room, study, family room, dining room and kitchen
- Established rear garden with garage and side access/utility area

## OUTSIDE

To the front of the home, you have a driveway providing off road parking that leads to a garage. There is a side access door that leads into the utility area where you can access the rear garden. The established rear garden has a selection of shrubs and trees with a summer house and storage shed.