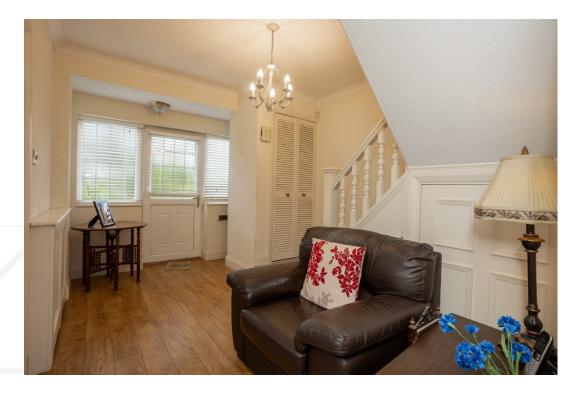

### **GROUND FLOOR**

The property is entered into via a generous reception hallway. There is access to all reception rooms from the hallway. The living room, with bay window has been extended with feature brick-built fireplace, with a small step down to a further seating area with glazed double doors that open onto the extended family room and study. The family room has a bright and airy feel with Velux windows and doors offering access to the rear garden. There is a fitted kitchen with built in oven and hob and dishwasher with space for a fridge/freezer. There is an inner lobby with storage cupboard and w.c and door through to a side lean to/utility area.