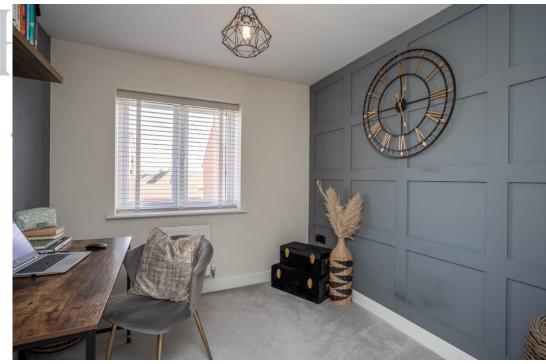

## **FIRST FLOOR**

A staircase ascends from the hallway to the first-floor landing which houses two useful storage cupboards. The principal bedroom overlooks the front of the home with the benefit of built in wardrobe and En-suite shower room. Off the main landing you have a modern fitted bathroom suite which incorporates a white suite with shower, wash hand basin, w.c and heated towel rail. There is a further double bedroom to the rear of the home with bespoke fitted wardrobes and a single, currently used as office space located to the front of the home.