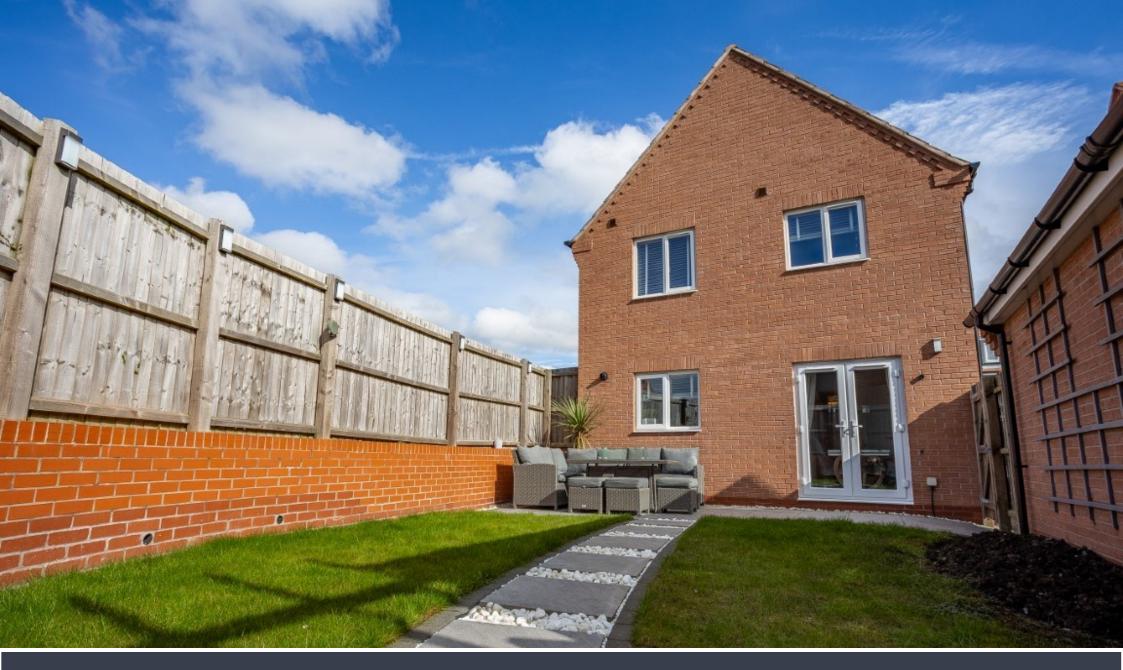

## OUTSIDE

The driveway is located to the side of the property that leads to the single garage. There is also gated side entrance with access to the rear garden. The landscaped garden comprises a patio area for dining, opening onto the lawned area with raised area with pergola ideal for a hot tub.