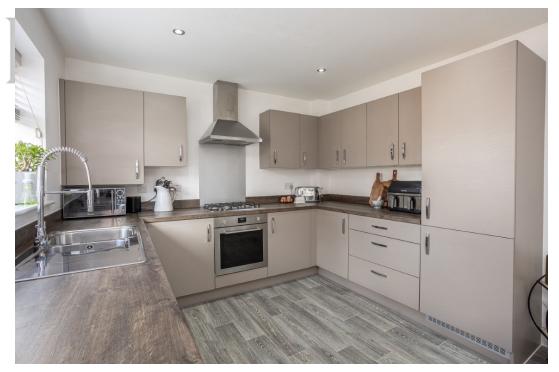

### **GROUND FLOOR**

The property is entered into via a welcoming hallway, with the benefit of a downstairs w.c. The generous lounge overlooks the front of the home with the beautiful addition of a tiled media wall and integrated electric modern feature fire. The light and airy dining kitchen has been fitted with a modern range of kitchen units with complimentary worktops. Integrated appliances include: Integrated SMEG oven with gas hob, dishwasher, fridge/freezer and washing machine. The resin sink was chosen as an upgrade. There is also a useful understairs storage cupboard. The patio doors open onto the patio area and landscaped private rear garden.