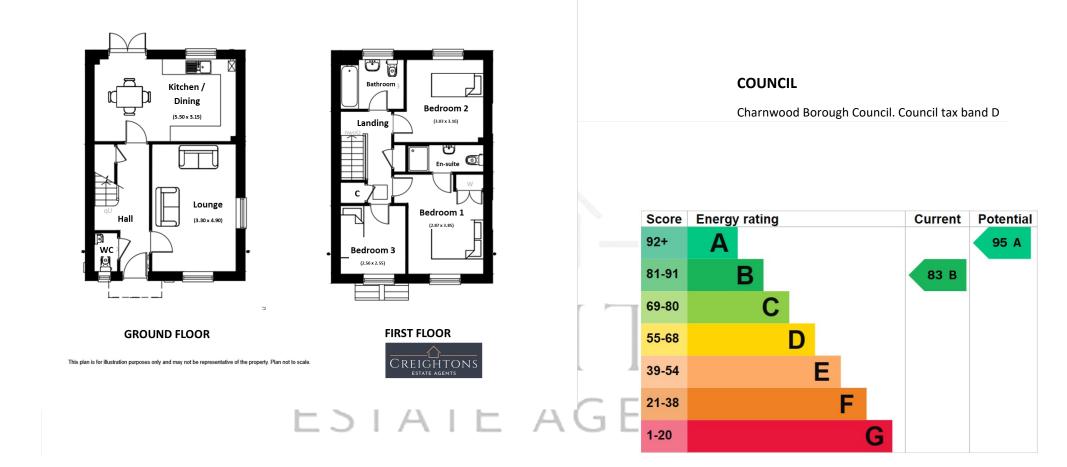

### **GROUND FLOOR**

The property is entered into via a welcoming hallway, with the benefit of a downstairs w.c. The generous lounge overlooks the front of the home with the beautiful addition of a tiled media wall and integrated electric modern feature fire. The light and airy dining kitchen has been fitted with a modern range of kitchen units with complimentary worktops. Integrated appliances include: Integrated SMEG oven with gas hob, dishwasher, fridge/freezer and washing machine. The resin sink was chosen as an upgrade. There is also a useful understairs storage cupboard. The patio doors open onto the patio area and landscaped private rear garden.

## **FIRST FLOOR**

A staircase ascends from the hallway to the first-floor landing which houses two useful storage cupboards. The principal bedroom overlooks the front of the home with the benefit of built in wardrobe and En-suite shower room. Off the main landing you have a modern fitted bathroom suite which incorporates a white suite with shower, wash hand basin, w.c and heated towel rail. There is a further double bedroom to the rear of the home with bespoke fitted wardrobes and a single, currently used as office space located to the front of the home.