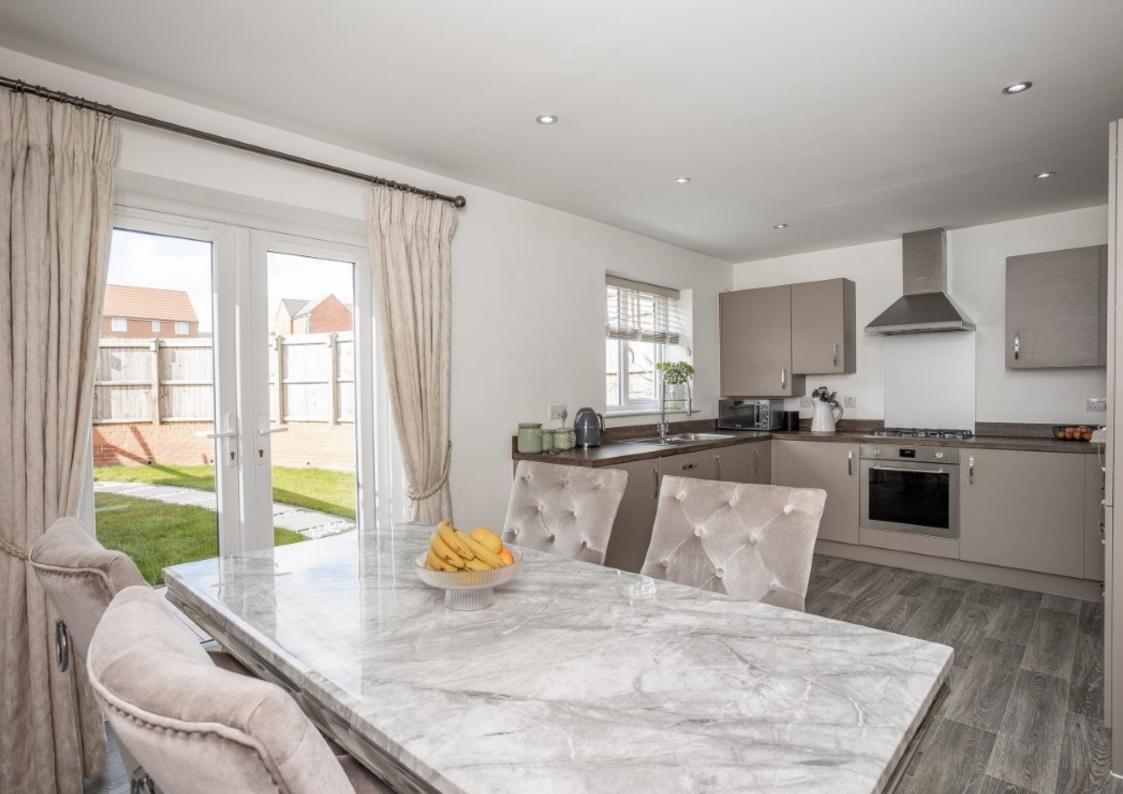

### **GROUND FLOOR**

The property is entered into via a welcoming hallway, with the benefit of a downstairs w.c. The generous lounge overlooks the front of the home with the beautiful addition of a tiled media wall and integrated electric modern feature fire. The light and airy dining kitchen has been fitted with a modern range of kitchen units with complimentary worktops. Integrated appliances include: Integrated SMEG oven with gas hob, dishwasher, fridge/freezer and washing machine. The resin sink was chosen as an upgrade. There is also a useful understairs storage cupboard. The patio doors open onto the patio area and landscaped private rear garden.