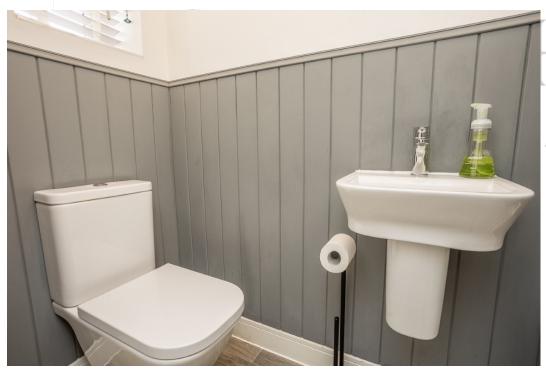

### **GROUND FLOOR**

The property is entered into via a welcoming hallway, with the benefit of a downstairs w.c. The generous lounge overlooks the front of the home with the beautiful addition of a tiled media wall and integrated electric modern feature fire. The light and airy dining kitchen has been fitted with a modern range of kitchen units with complimentary worktops. Integrated appliances include: Integrated SMEG oven with gas hob, dishwasher, fridge/freezer and washing machine. The resin sink was chosen as an upgrade. There is also a useful understairs storage cupboard. The patio doors open onto the patio area and landscaped private rear garden.