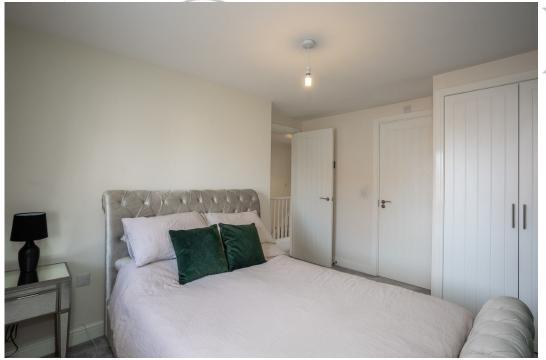

## **FIRST FLOOR**

A staircase ascends from the hallway to the first-floor landing which houses two useful storage cupboards. The principal bedroom overlooks the front of the home with the benefit of built in wardrobe and En-suite shower room. Off the main landing you have a modern fitted bathroom suite which incorporates a white suite with shower, wash hand basin, w.c and heated towel rail. There is a further double bedroom to the rear of the home with bespoke fitted wardrobes and a single, currently used as office space located to the front of the home.