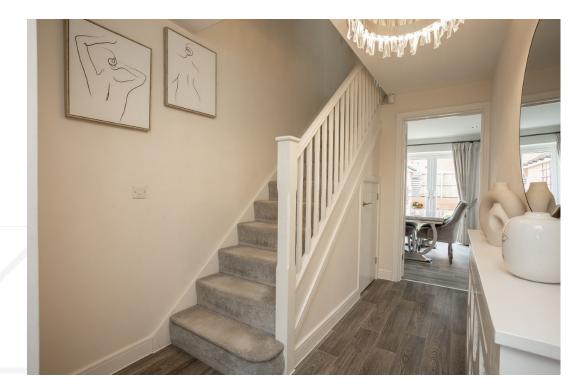

### **GROUND FLOOR**

The property is entered into via a welcoming hallway, with the benefit of a downstairs w.c. The generous lounge overlooks the front of the home with the beautiful addition of a tiled media wall and integrated electric modern feature fire. The light and airy dining kitchen has been fitted with a modern range of kitchen units with complimentary worktops. Integrated appliances include: Integrated SMEG oven with gas hob, dishwasher, fridge/freezer and washing machine. The resin sink was chosen as an upgrade. There is also a useful understairs storage cupboard. The patio doors open onto the patio area and landscaped private rear garden.

## **FIRST FLOOR**

A staircase ascends from the hallway to the first-floor landing which houses two useful storage cupboards. The principal bedroom overlooks the front of the home with the benefit of built in wardrobe and En-suite shower room. Off the main landing you have a modern fitted bathroom suite which incorporates a white suite with shower, wash hand basin, w.c and heated towel rail. There is a further double bedroom to the rear of the home with bespoke fitted wardrobes and a single, currently used as office space located to the front of the home.