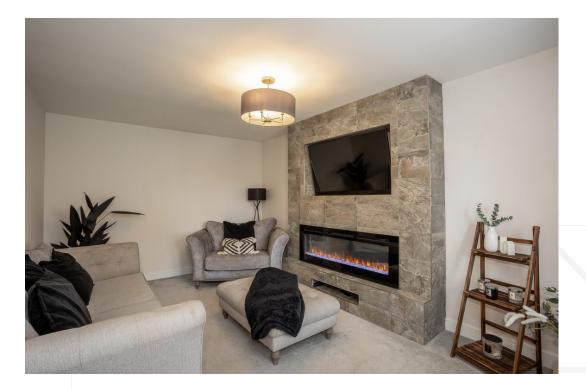

### **GROUND FLOOR**

The property is entered into via a welcoming hallway, with the benefit of a downstairs w.c. The generous lounge overlooks the front of the home with the beautiful addition of a tiled media wall and integrated electric modern feature fire. The light and airy dining kitchen has been fitted with a modern range of kitchen units with complimentary worktops. Integrated appliances include: Integrated SMEG oven with gas hob, dishwasher, fridge/freezer and washing machine. The resin sink was chosen as an upgrade. There is also a useful understairs storage cupboard. The patio doors open onto the patio area and landscaped private rear garden.