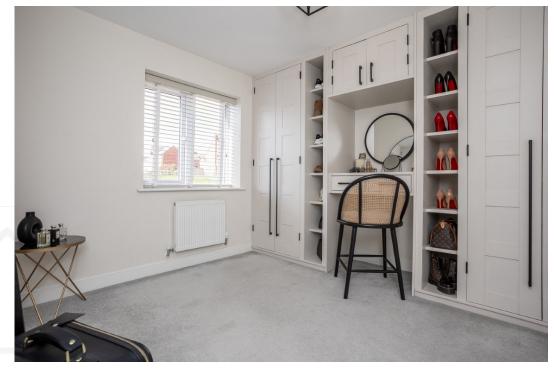

## **FIRST FLOOR**

A staircase ascends from the hallway to the first-floor landing which houses two useful storage cupboards. The principal bedroom overlooks the front of the home with the benefit of built in wardrobe and En-suite shower room. Off the main landing you have a modern fitted bathroom suite which incorporates a white suite with shower, wash hand basin, w.c and heated towel rail. There is a further double bedroom to the rear of the home with bespoke fitted wardrobes and a single, currently used as office space located to the front of the home.