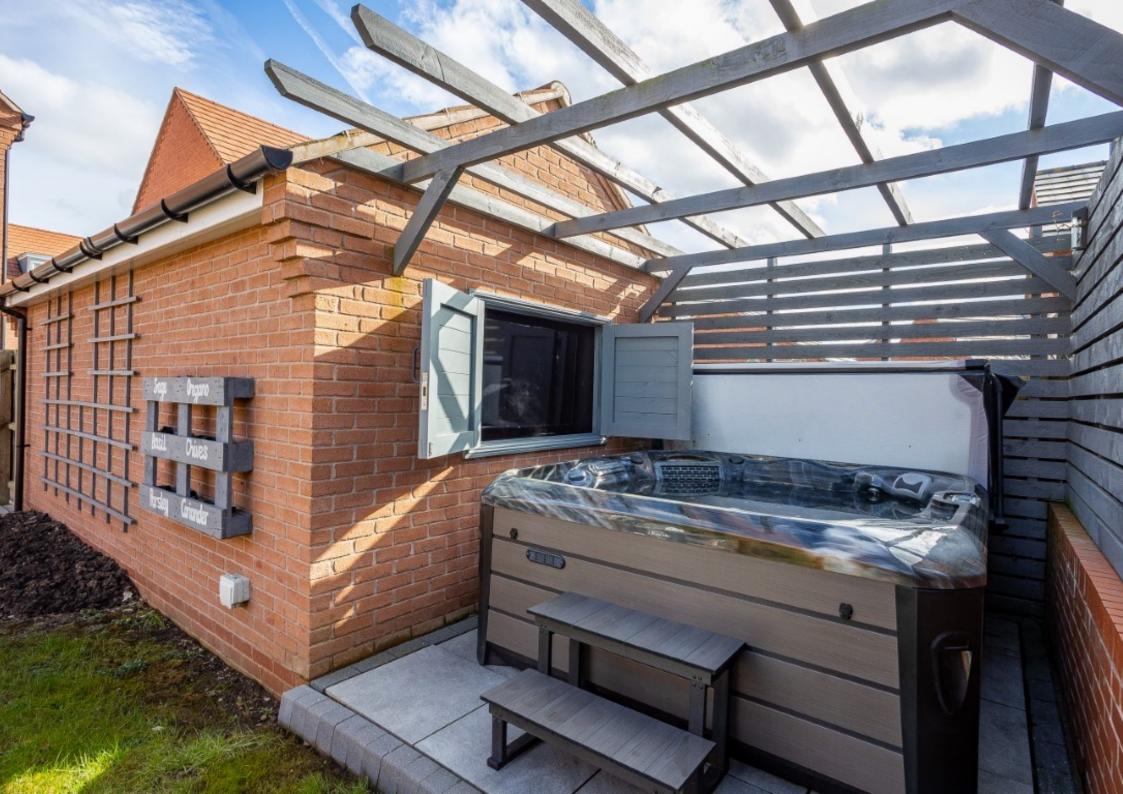

## OUTSIDE

The driveway is located to the side of the property that leads to the single garage. There is also gated side entrance with access to the rear garden. The landscaped garden comprises a patio area for dining, opening onto the lawned area with raised area with pergola ideal for a hot tub.