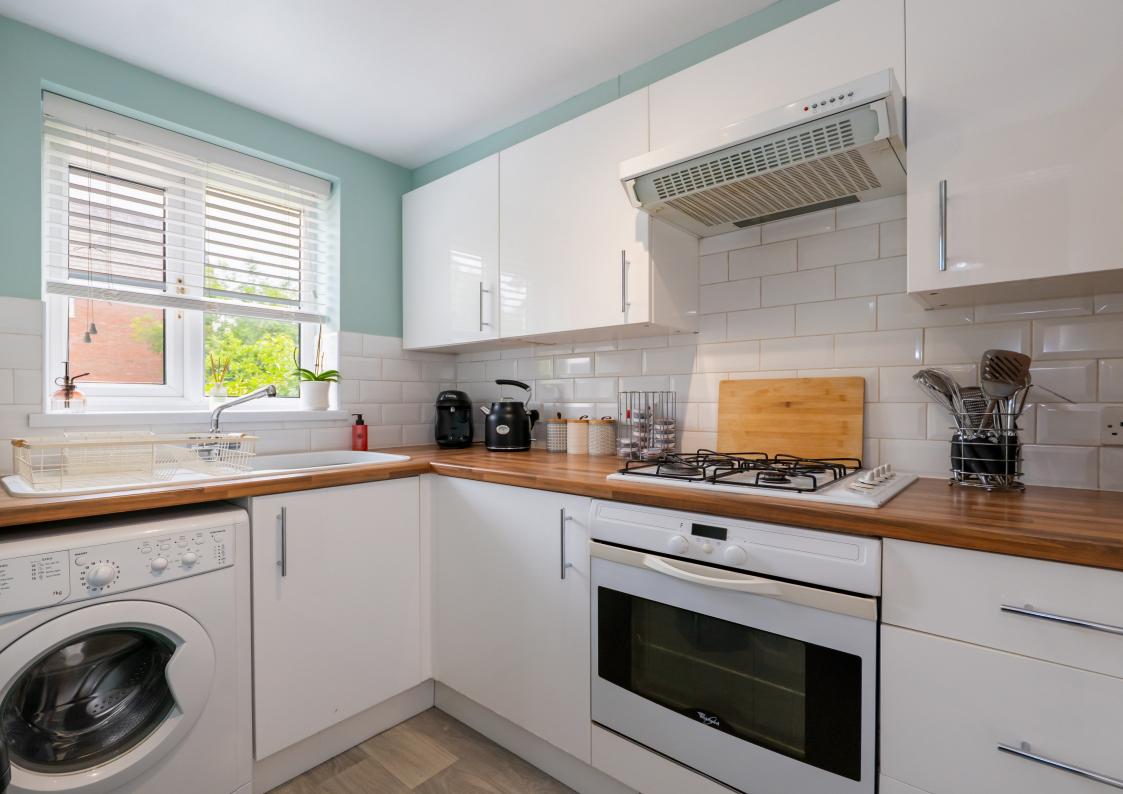

#### **GROUND FLOOR**

Upon entering the property, you are welcomed into a hallway. The generous lounge and dining area is located at the rear of the home and features sliding doors that open onto the garden, creating a seamless indoor-outdoor flow. The bright and airy kitchen overlooks the front of the property and is equipped with a modern range of units and sleek worktops. It includes a built-in oven, gas hob, extractor fan, and space for a dishwasher, fridge freezer, and washing machine.