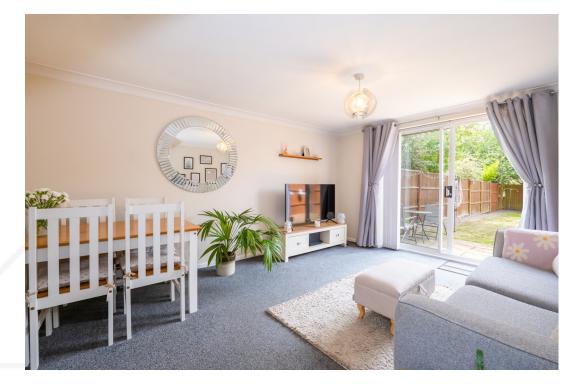

#### **GROUND FLOOR**

Upon entering the property, you are welcomed into a hallway. The generous lounge and dining area is located at the rear of the home and features sliding doors that open onto the garden, creating a seamless indoor-outdoor flow. The bright and airy kitchen overlooks the front of the property and is equipped with a modern range of units and sleek worktops. It includes a built-in oven, gas hob, extractor fan, and space for a dishwasher, fridge freezer, and washing machine.