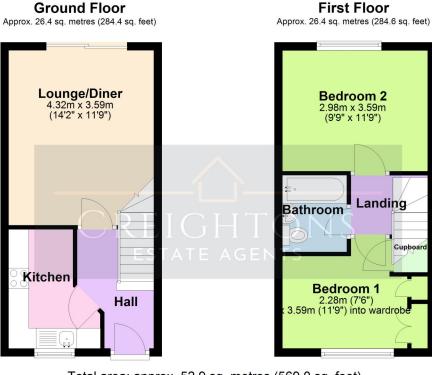

## The Pyke | Rothley | Leicestershire

Total area: approx. 52.9 sq. metres (569.0 sq. feet) Floor plans are not to scale and are intended for use as a guide to the layout of the property only. They should not be used for any other purpose. Plan produced using PlanUp.