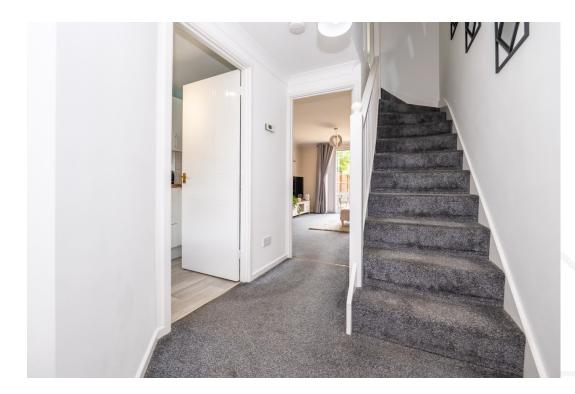

#### **GROUND FLOOR**

Upon entering the property, you are welcomed into a hallway. The generous lounge and dining area is located at the rear of the home and features sliding doors that open onto the garden, creating a seamless indoor-outdoor flow. The bright and airy kitchen overlooks the front of the property and is equipped with a modern range of units and sleek worktops. It includes a built-in oven, gas hob, extractor fan, and space for a dishwasher, fridge freezer, and washing machine.

### **FIRST FLOOR**

A staircase ascends from the hallway to the landing, which provides access to two double bedrooms and a family bathroom. The primary bedroom, situated at the front of the property, features modern fitted wardrobes. The second bedroom is located at the rear of the house. The bathroom is equipped with a white suite, including a panelled bath with a shower over, a pedestal wash hand ba-