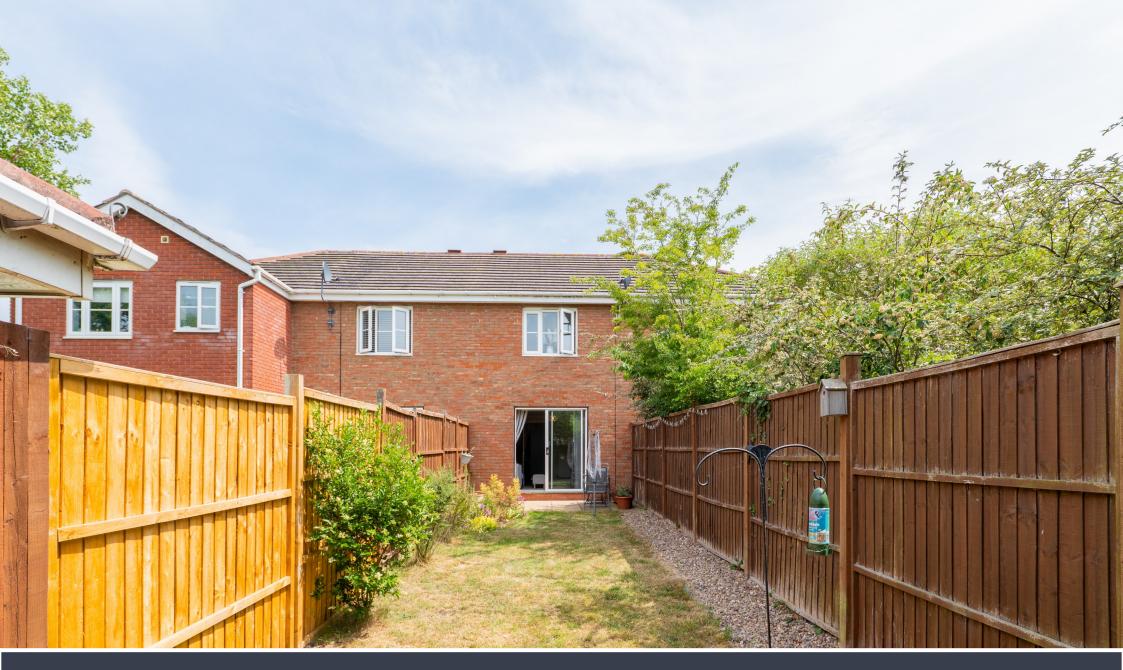

### OUTSIDE

The driveway is located at the front of the property, offering convenient off-road parking. The back garden, mainly laid to lawn, provides plenty of space for outdoor dining and seating areas.