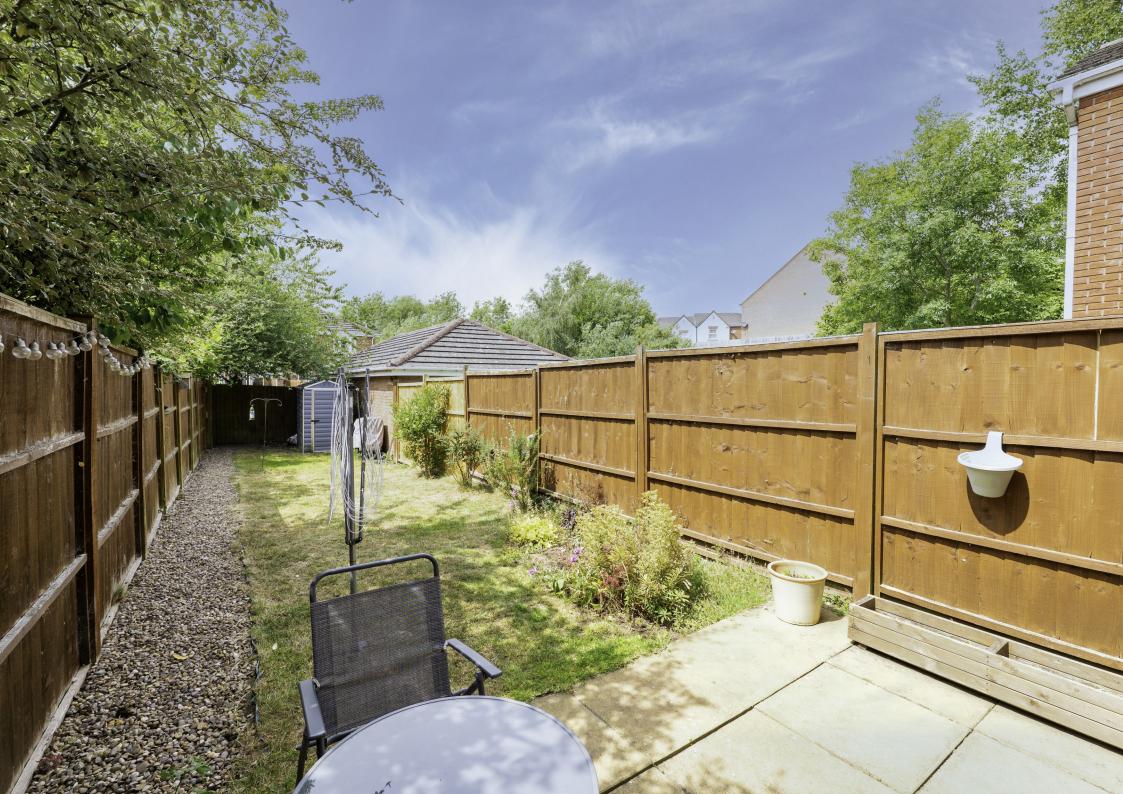

### OUTSIDE

The driveway is located at the front of the property, offering convenient off-road parking. The back garden, mainly laid to lawn, provides plenty of space for outdoor dining and seating areas.