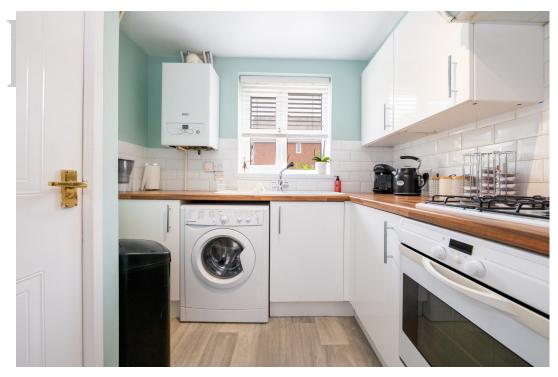

#### **GROUND FLOOR**

Upon entering the property, you are welcomed into a hallway. The generous lounge and dining area is located at the rear of the home and features sliding doors that open onto the garden, creating a seamless indoor-outdoor flow. The bright and airy kitchen overlooks the front of the property and is equipped with a modern range of units and sleek worktops. It includes a built-in oven, gas hob, extractor fan, and space for a dishwasher, fridge freezer, and washing machine.