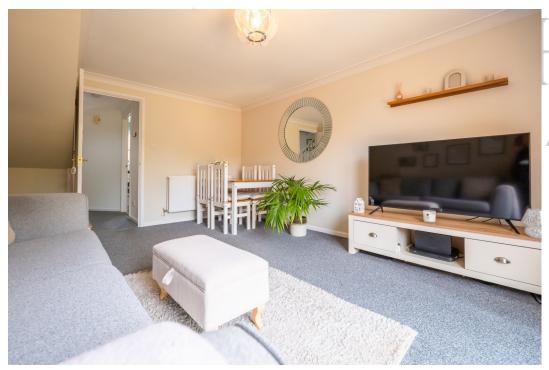

#### **GROUND FLOOR**

Upon entering the property, you are welcomed into a hallway. The generous lounge and dining area is located at the rear of the home and features sliding doors that open onto the garden, creating a seamless indoor-outdoor flow. The bright and airy kitchen overlooks the front of the property and is equipped with a modern range of units and sleek worktops. It includes a built-in oven, gas hob, extractor fan, and space for a dishwasher, fridge freezer, and washing machine.