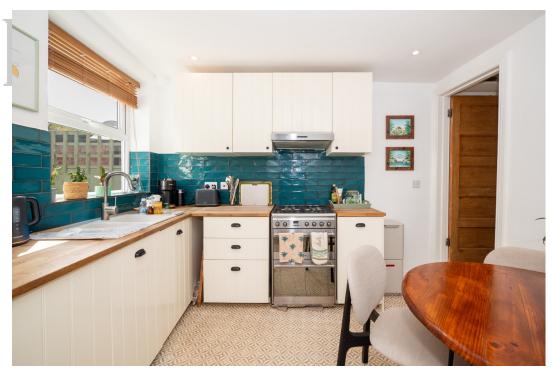

### **GROUND FLOOR**

The stylish living room is situated at the front of the home, serving as a comfortable retreat featuring a fireplace and additional shelving. The bright and airy dining kitchen overlooks the rear of the property and is equipped with a modern range of units complemented by beautiful worktops and a stunning tiled splashback. There is ample space for a cooker with a fitted extractor fan, as well as an integrated dishwasher and fridge. An inner lobby provides access to the ground floor shower room, which is fitted with a spacious corner shower cubicle, a basic toilet, and a washbasin.