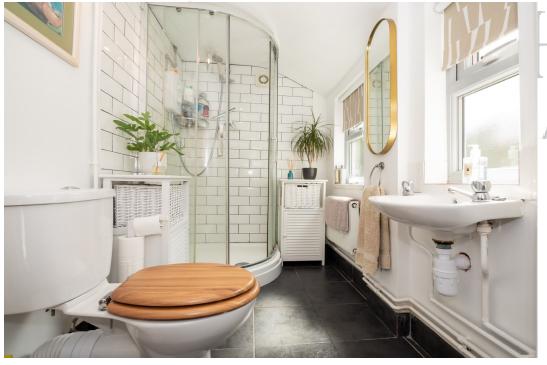

### **GROUND FLOOR**

The stylish living room is situated at the front of the home, serving as a comfortable retreat featuring a fireplace and additional shelving. The bright and airy dining kitchen overlooks the rear of the property and is equipped with a modern range of units complemented by beautiful worktops and a stunning tiled splashback. There is ample space for a cooker with a fitted extractor fan, as well as an integrated dishwasher and fridge. An inner lobby provides access to the ground floor shower room, which is fitted with a spacious corner shower cubicle, a basic toilet, and a washbasin.