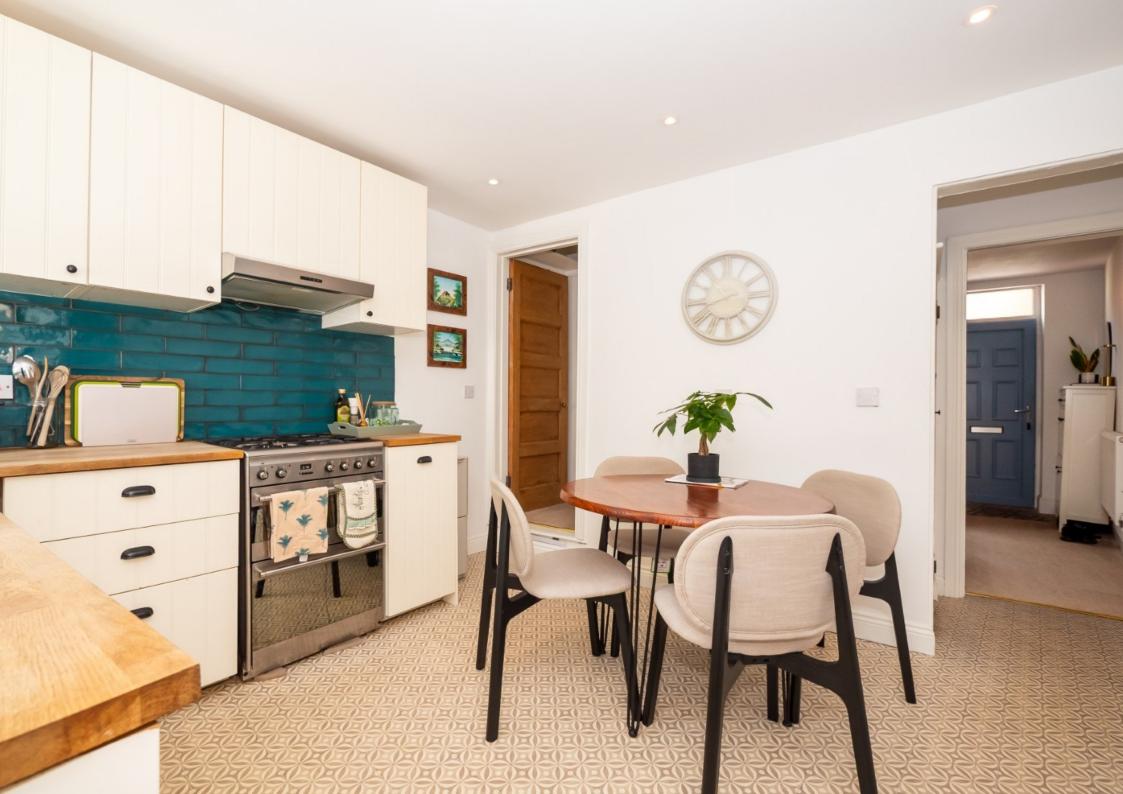

### **GROUND FLOOR**

The stylish living room is situated at the front of the home, serving as a comfortable retreat featuring a fireplace and additional shelving. The bright and airy dining kitchen overlooks the rear of the property and is equipped with a modern range of units complemented by beautiful worktops and a stunning tiled splashback. There is ample space for a cooker with a fitted extractor fan, as well as an integrated dishwasher and fridge. An inner lobby provides access to the ground floor shower room, which is fitted with a spacious corner shower cubicle, a basic toilet, and a washbasin.