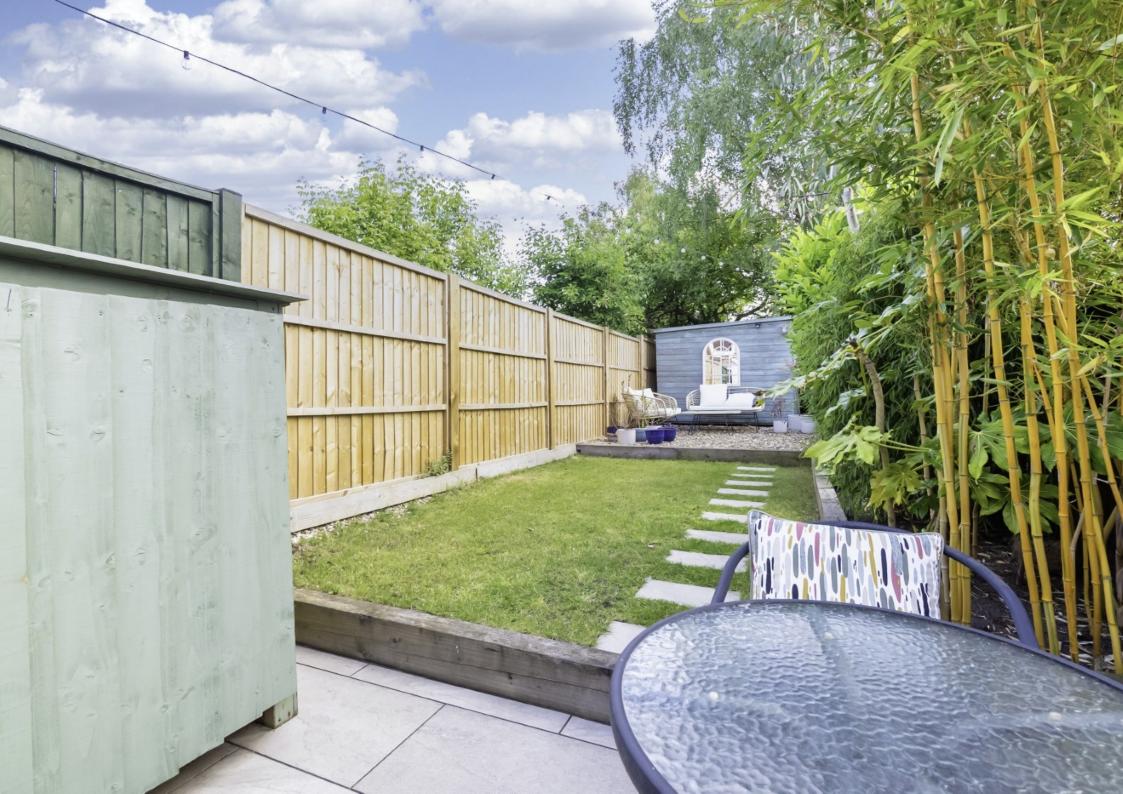

### **OUTSIDE**

The private, landscaped rear garden offers an ideal environment for both work and relaxation. A valuable addition to the property, the home office/garden room is located at the far end of the garden and is equipped with power and lighting, making it an excellent workspace. Furthermore, there is an outside store currently serving as a practical utility and storage area. The private rear garden is primarily laid to lawn, enhanced by a recently added paved patio area. There is gated access providing shared access for bins and garden waste.