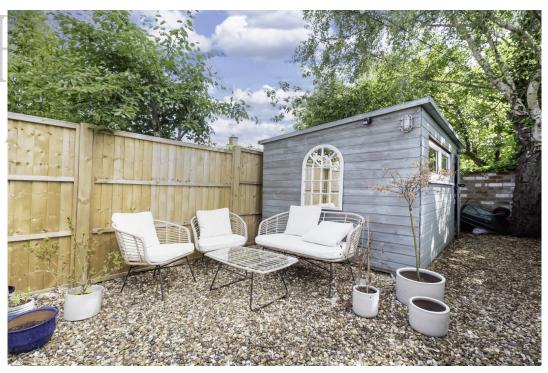

### **OUTSIDE**

The private, landscaped rear garden offers an ideal environment for both work and relaxation. A valuable addition to the property, the home office/garden room is located at the far end of the garden and is equipped with power and lighting, making it an excellent workspace. Furthermore, there is an outside store currently serving as a practical utility and storage area. The private rear garden is primarily laid to lawn, enhanced by a recently added paved patio area. There is gated access providing shared access for bins and garden waste.