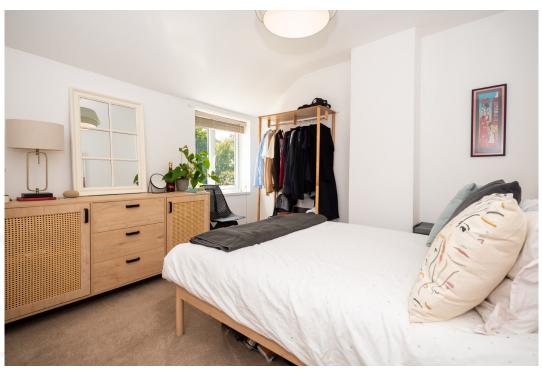

## **FIRST FLOOR**

A staircase ascends from the dining kitchen to the first-floor landing, where two double bedrooms await. The primary bedroom, situated at the front of the property, features built-in cupboard space with a hanging rail, perfect for clothes storage. The second double bedroom is located at the rear of the home, providing a view of the garden.