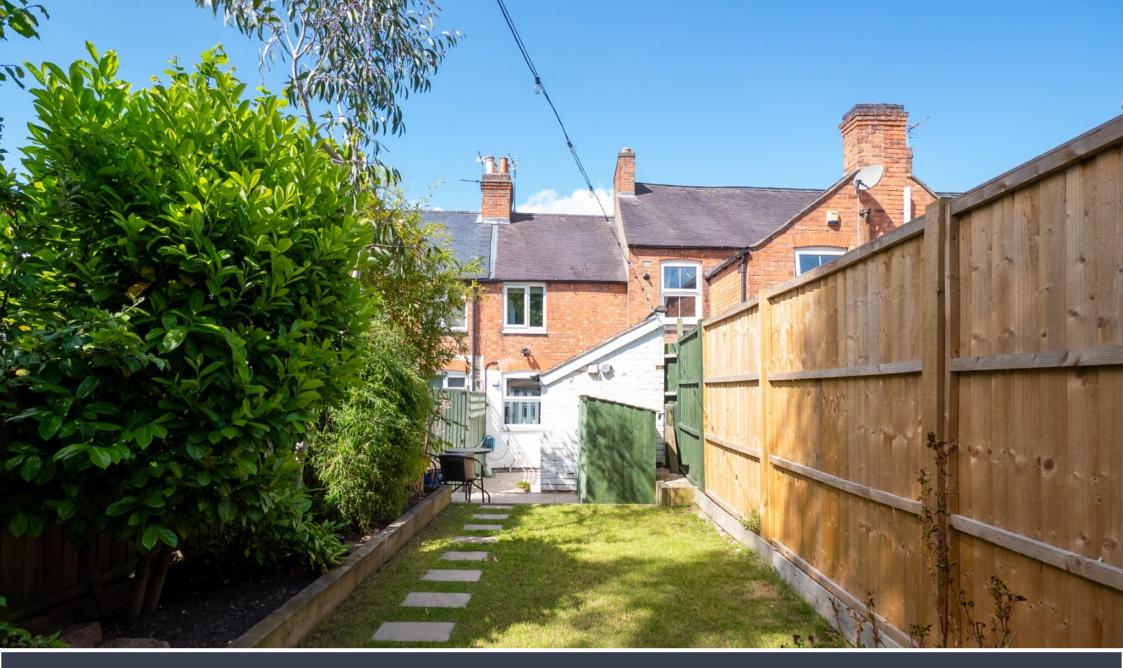

### **OUTSIDE**

The private, landscaped rear garden offers an ideal environment for both work and relaxation. A valuable addition to the property, the home office/garden room is located at the far end of the garden and is equipped with power and lighting, making it an excellent workspace. Furthermore, there is an outside store currently serving as a practical utility and storage area. The private rear garden is primarily laid to lawn, enhanced by a recently added paved patio area. There is gated access providing shared access for bins and garden waste.