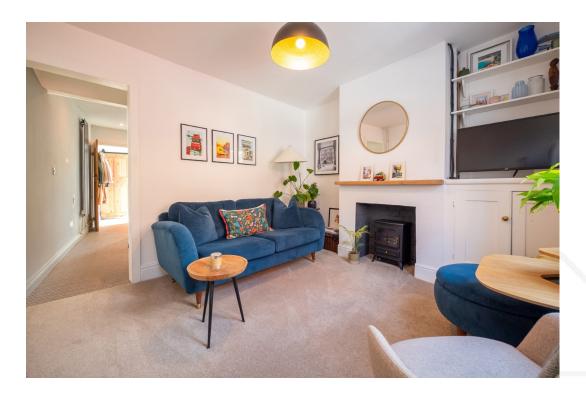

### **GROUND FLOOR**

The stylish living room is situated at the front of the home, serving as a comfortable retreat featuring a fireplace and additional shelving. The bright and airy dining kitchen overlooks the rear of the property and is equipped with a modern range of units complemented by beautiful worktops and a stunning tiled splashback. There is ample space for a cooker with a fitted extractor fan, as well as an integrated dishwasher and fridge. An inner lobby provides access to the ground floor shower room, which is fitted with a spacious corner shower cubicle, a basic toilet, and a washbasin.