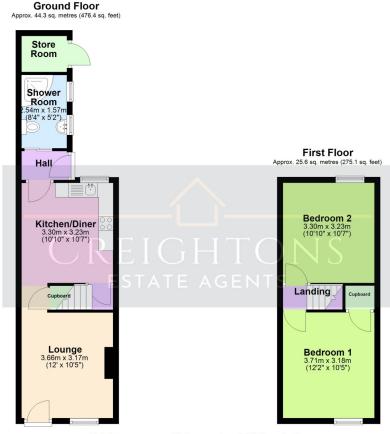

### **GROUND FLOOR**

The stylish living room is situated at the front of the home, serving as a comfortable retreat featuring a fireplace and additional shelving. The bright and airy dining kitchen overlooks the rear of the property and is equipped with a modern range of units complemented by beautiful worktops and a stunning tiled splashback. There is ample space for a cooker with a fitted extractor fan, as well as an integrated dishwasher and fridge. An inner lobby provides access to the ground floor shower room, which is fitted with a spacious corner shower cubicle, a basic toilet, and a washbasin.

## **FIRST FLOOR**

A staircase ascends from the dining kitchen to the first-floor landing, where two double bedrooms await. The primary bedroom, situated at the front of the property, features built-in cupboard space with a hanging rail, perfect for clothes storage. The second double bedroom is located at the rear of the home, providing a view of the garden.

# Anthony Street | Rothley | Leicestershire

Total area: approx. 69.8 sq. metres (751.5 sq. feet)

Floor plans are not to scale and are intended for use as a guide to the layout of the property only. They should not be used for any other purpose.