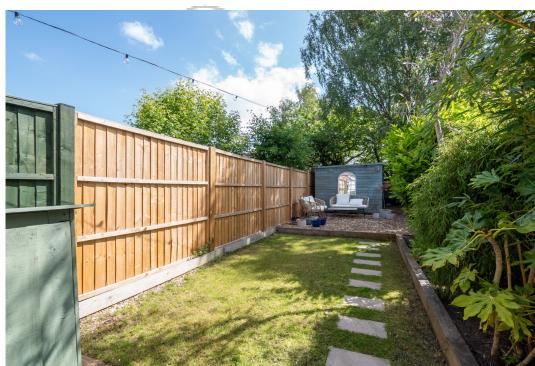

### **OUTSIDE**

The private, landscaped rear garden offers an ideal environment for both work and relaxation. A valuable addition to the property, the home office/garden room is located at the far end of the garden and is equipped with power and lighting, making it an excellent workspace. Furthermore, there is an outside store currently serving as a practical utility and storage area. The private rear garden is primarily laid to lawn, enhanced by a recently added paved patio area. There is gated access providing shared access for bins and garden waste.