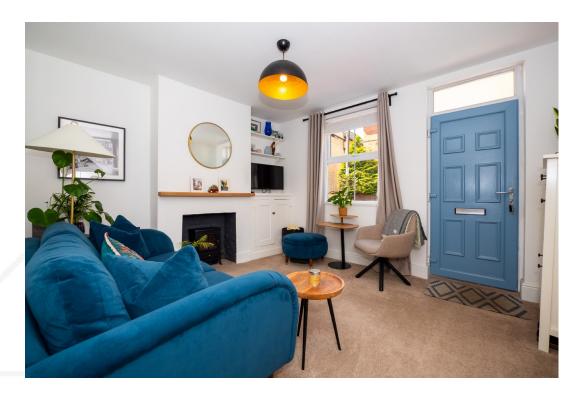

### **GROUND FLOOR**

The stylish living room is situated at the front of the home, serving as a comfortable retreat featuring a fireplace and additional shelving. The bright and airy dining kitchen overlooks the rear of the property and is equipped with a modern range of units complemented by beautiful worktops and a stunning tiled splashback. There is ample space for a cooker with a fitted extractor fan, as well as an integrated dishwasher and fridge. An inner lobby provides access to the ground floor shower room, which is fitted with a spacious corner shower cubicle, a basic toilet, and a washbasin.