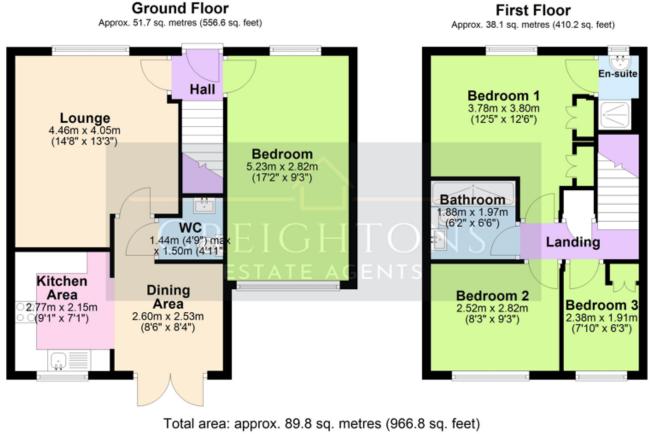

# Hickling Close | Rothley | Leicestershire

Floor plans are not to scale and are intended for use as a guide to the layout of the property only. They should not be used for any other purpose.

Plan produced using PlanUp.