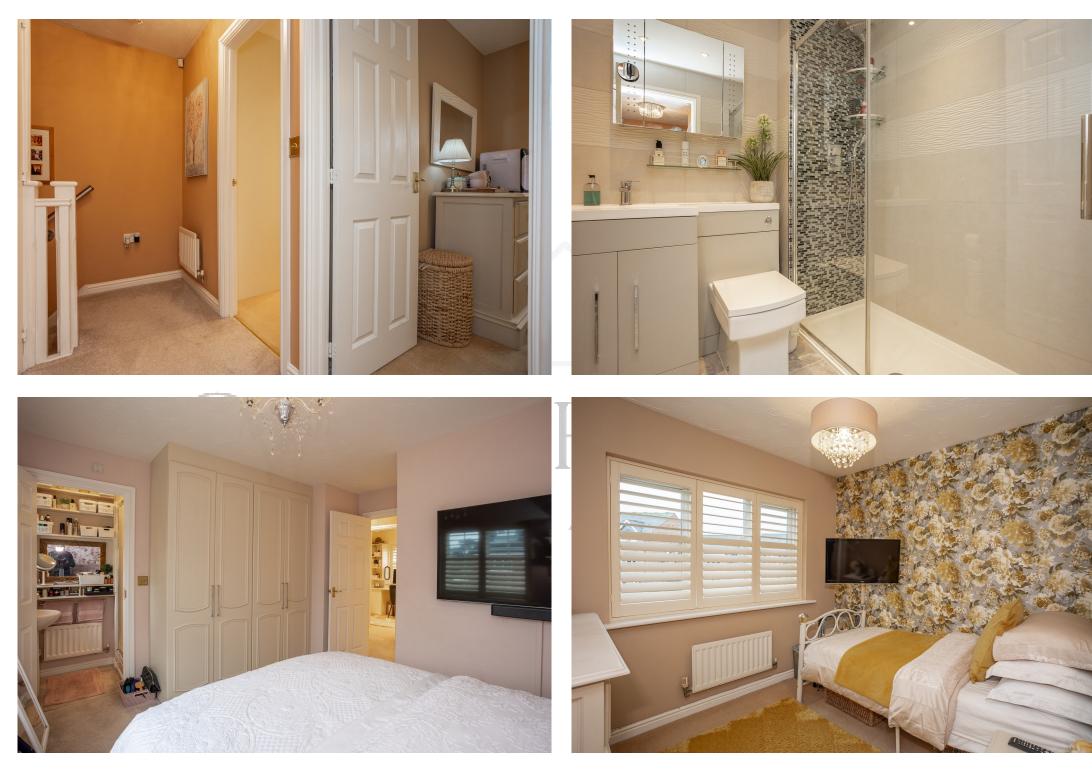

## **FIRST FLOOR**

A staircase ascends from the hallway to the landing where you will find three bedrooms and family bathroom. The upgraded bathroom is beautifully presented and features a generous, tiled shower and modern vanity sink. The primary bedroom features fitted wardrobes, air-conditioning and an Ensuite shower room. Bedroom three is fitted with panel style wardrobes.