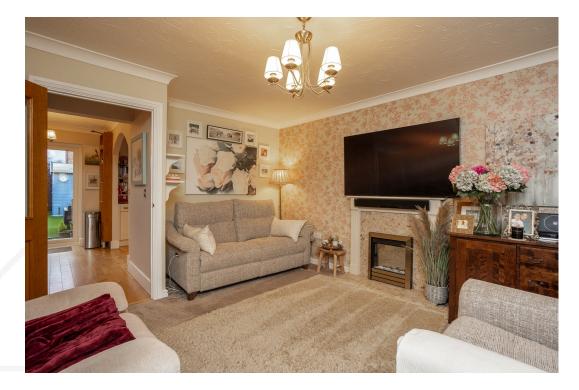

To the right of the entrance hallway is the inviting living room which overlooks the front of the home. This cosy lounge features a modern fireplace and hearth, creating a warm atmosphere, as well as air conditioning. At the rear of the property, you will find the contemporary kitchen. This wellappointed space includes a range of modern glossy units with complimentary worktops, along with a built-in oven, gas hob and extractor fan. There is space for a washing machine and fridge freezer, ensuring practicality and convenience.