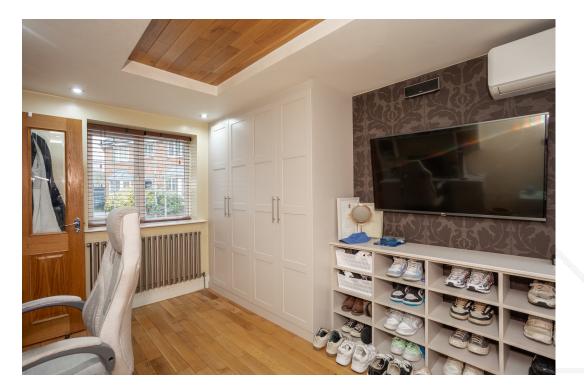

## **GROUND FLOOR**

As you enter the property, you are greeted by a welcoming hallway with wooden flooring. To your left, you will find the converted garage, which now serves as a versatile bedroom featuring sleek light grey built-in wardrobes. This flexible living space could be easily adapted to be used as a study, snug or playroom.

To the right of the entrance hallway is the inviting living room which overlooks the front of the home. This cosy lounge features a modern fireplace and hearth, creating a warm atmosphere, as well as air conditioning. At the rear of the property, you will find the contemporary kitchen. This wellappointed space includes a range of modern glossy units with complimentary worktops, along with a built-in oven, gas hob and extractor fan. There is space for a washing machine and fridge freezer, ensuring practicality and convenience.