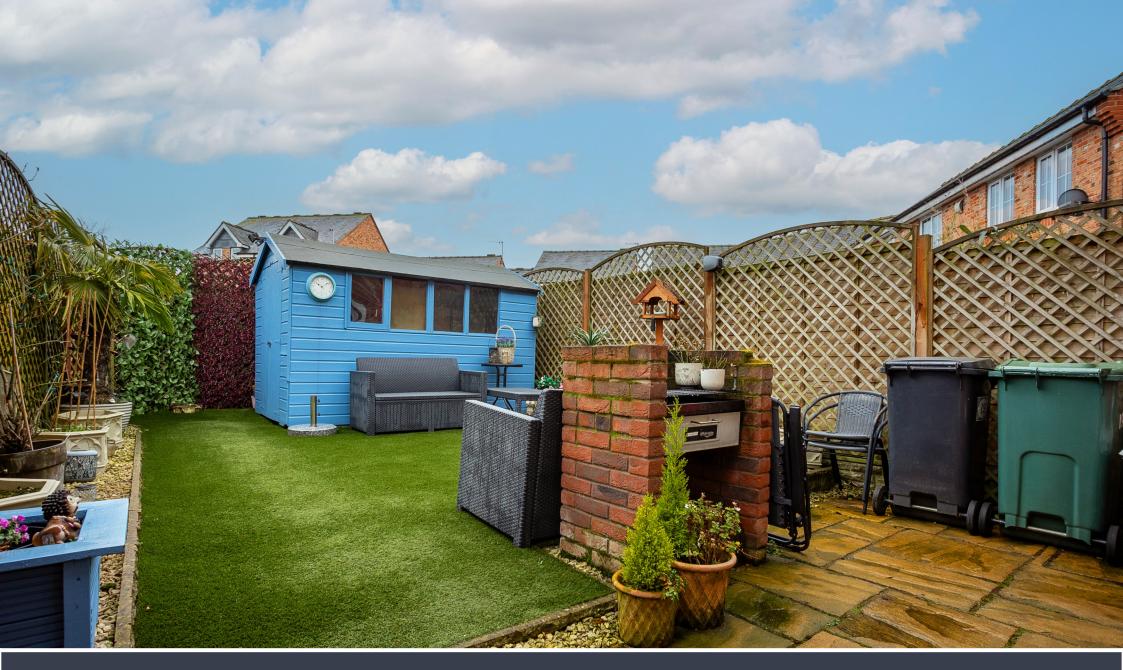

Additional benefits of the home include off road parking and a thoughtfully landscaped rear garden. The outdoor space boasts a patio area, with a built-in brick barbecue, complete with a low maintenance artificial lawn, perfect for relaxing. This family home offers a blend of modern living and village charm, making it a perfect choice for those looking to settle in Rothley. Available with NO UPWARD CHAIN.

## OUTSIDE

The allocated parking bay is located at the rear of the home, offering off road parking. There is also a gated side entrance with access to the rear garden. The landscaped rear garden comprises a patio area, opening onto artificial lawn which makes it a nice and easy to maintain space.