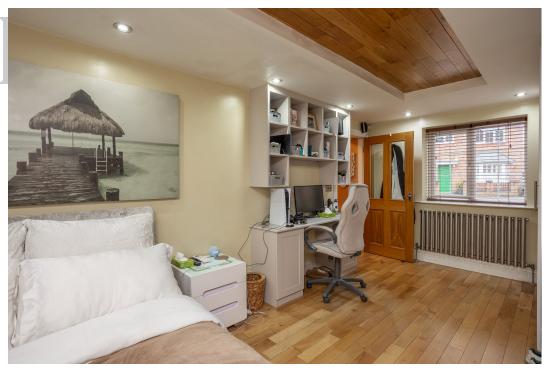

## **GROUND FLOOR**

As you enter the property, you are greeted by a welcoming hallway with wooden flooring. To your left, you will find the converted garage, which now serves as a versatile bedroom featuring sleek light grey built-in wardrobes. This flexible living space could be easily adapted to be used as a study, snug or playroom.