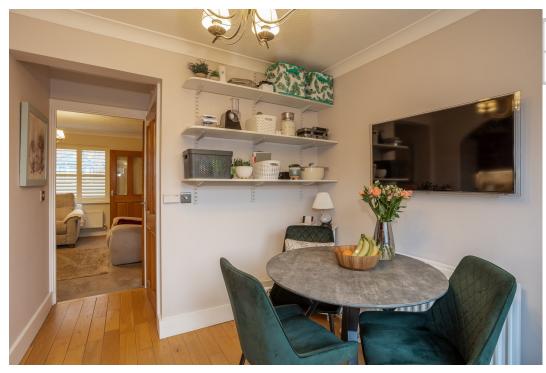

To the right of the entrance hallway is the inviting living room which overlooks the front of the home. This cosy lounge features a modern fireplace and hearth, creating a warm atmosphere, as well as air conditioning. At the rear of the property, you will find the contemporary kitchen. This wellappointed space includes a range of modern glossy units with complimentary worktops, along with a built-in oven, gas hob and extractor fan. There is space for a washing machine and fridge freezer, ensuring practicality and convenience.