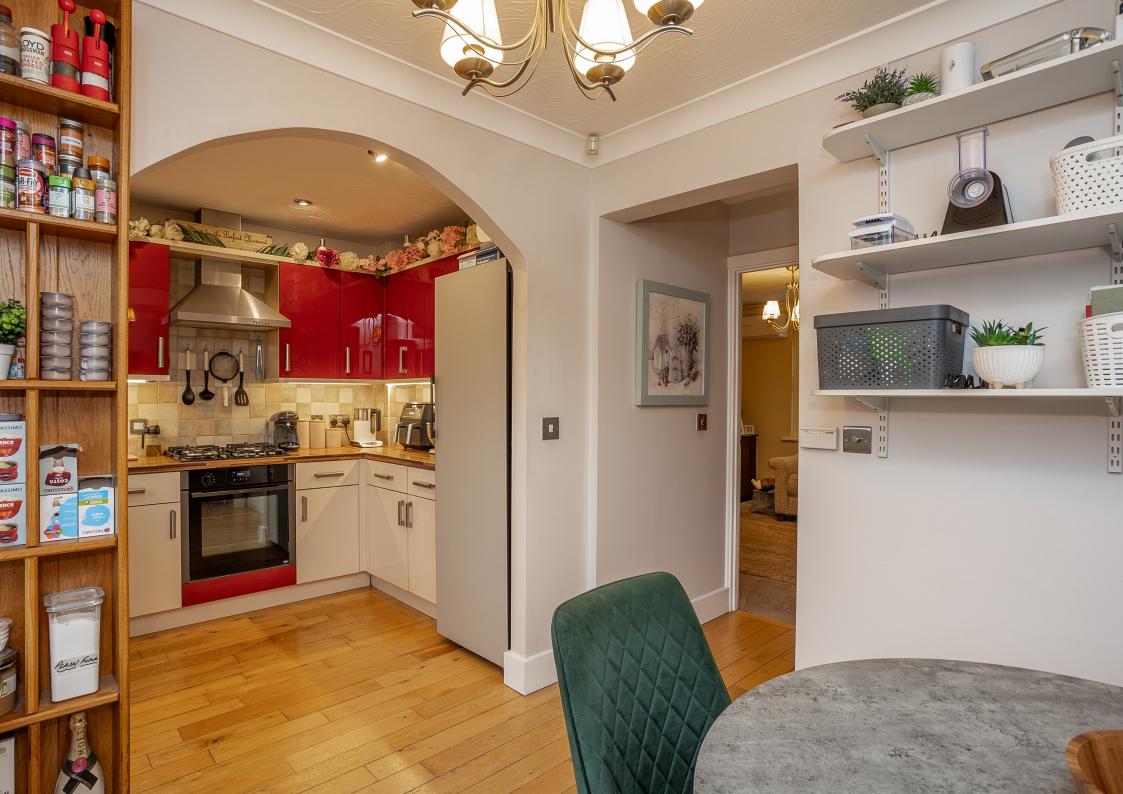

To the right of the entrance hallway is the inviting living room which overlooks the front of the home. This cosy lounge features a modern fireplace and hearth, creating a warm atmosphere, as well as air conditioning. At the rear of the property, you will find the contemporary kitchen. This wellappointed space includes a range of modern glossy units with complimentary worktops, along with a built-in oven, gas hob and extractor fan. There is space for a washing machine and fridge freezer, ensuring practicality and convenience.