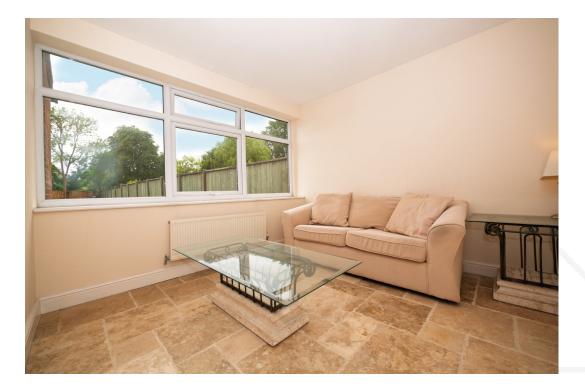

Accessed from the dining room is a flexible additional living area, currently used as a snug. This inviting space overlooks the rear garden, providing a peaceful retreat for relaxation or casual entertaining. Overall, the ground floor features a thoughtfully planned layout that balances practicality with spacious, comfortable living environments.