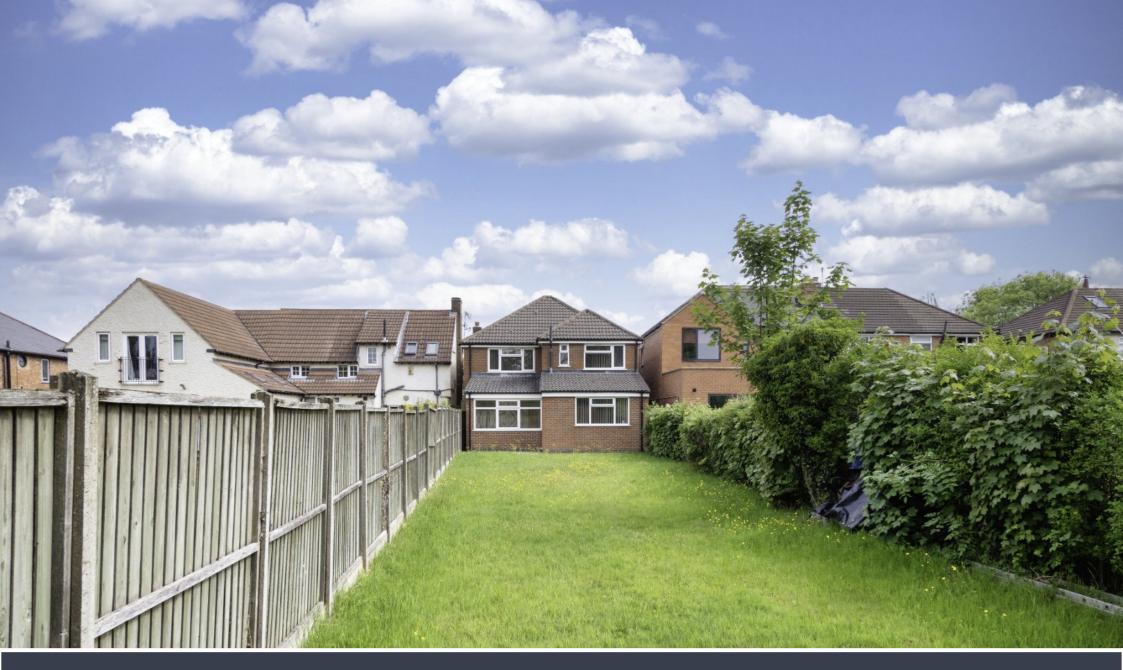

### OUTSIDE

The property is set back from the road, featuring a driveway providing off-road parking. The spacious and private rear garden is predominantly laid to lawn and includes a patio area ideal for outdoor dining and entertaining.