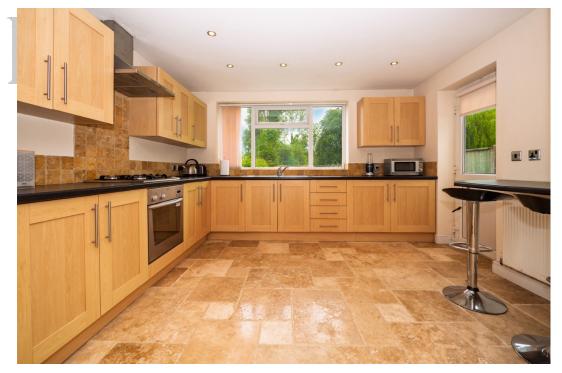

Off the hallway is a practical utility room, currently equipped with space for a washing machine and dryer, offering functionality and additional storage. The heart of the home is the generous open-plan dining kitchen located at the rear, providing an ideal space for family meals and social gatherings. The kitchen is fitted with integrated appliances, including an oven, gas hob, and extractor fan. A service door from the kitchen grants direct access to the rear garden, facilitating outdoor dining and ease of access for outdoor activities.