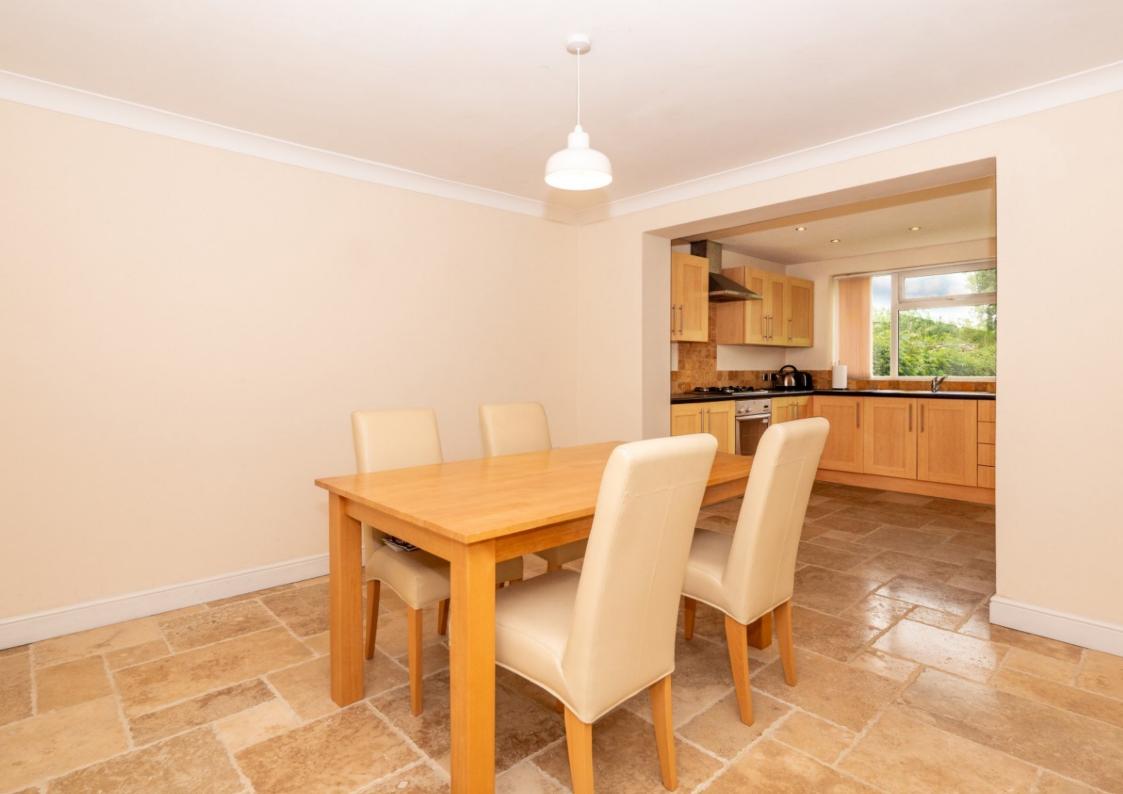

Off the hallway is a practical utility room, currently equipped with space for a washing machine and dryer, offering functionality and additional storage. The heart of the home is the generous open-plan dining kitchen located at the rear, providing an ideal space for family meals and social gatherings. The kitchen is fitted with integrated appliances, including an oven, gas hob, and extractor fan. A service door from the kitchen grants direct access to the rear garden, facilitating outdoor dining and ease of access for outdoor activities.

Accessed from the dining room is a flexible additional living area, currently used as a snug. This inviting space overlooks the rear garden, providing a peaceful retreat for relaxation or casual entertaining. Overall, the ground floor features a thoughtfully planned layout that balances practicality with spacious, comfortable living environments.