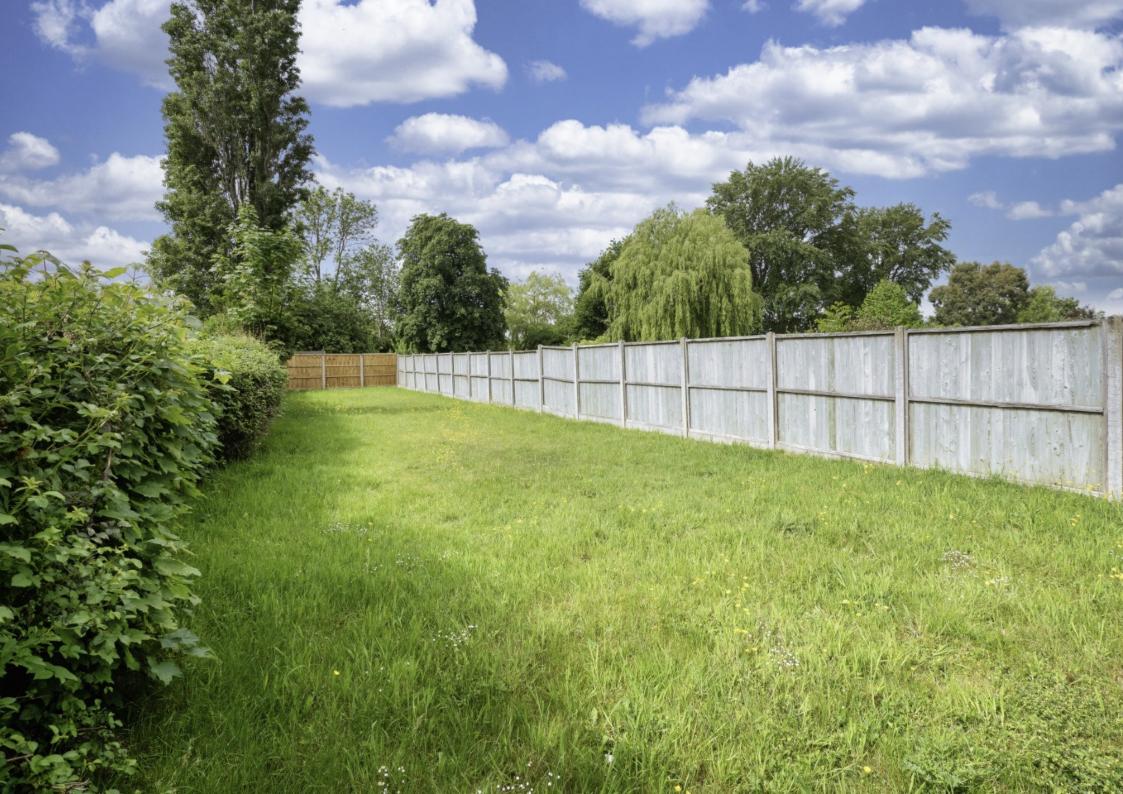

### OUTSIDE

The property is set back from the road, featuring a driveway providing off-road parking. The spacious and private rear garden is predominantly laid to lawn and includes a patio area ideal for outdoor dining and entertaining.