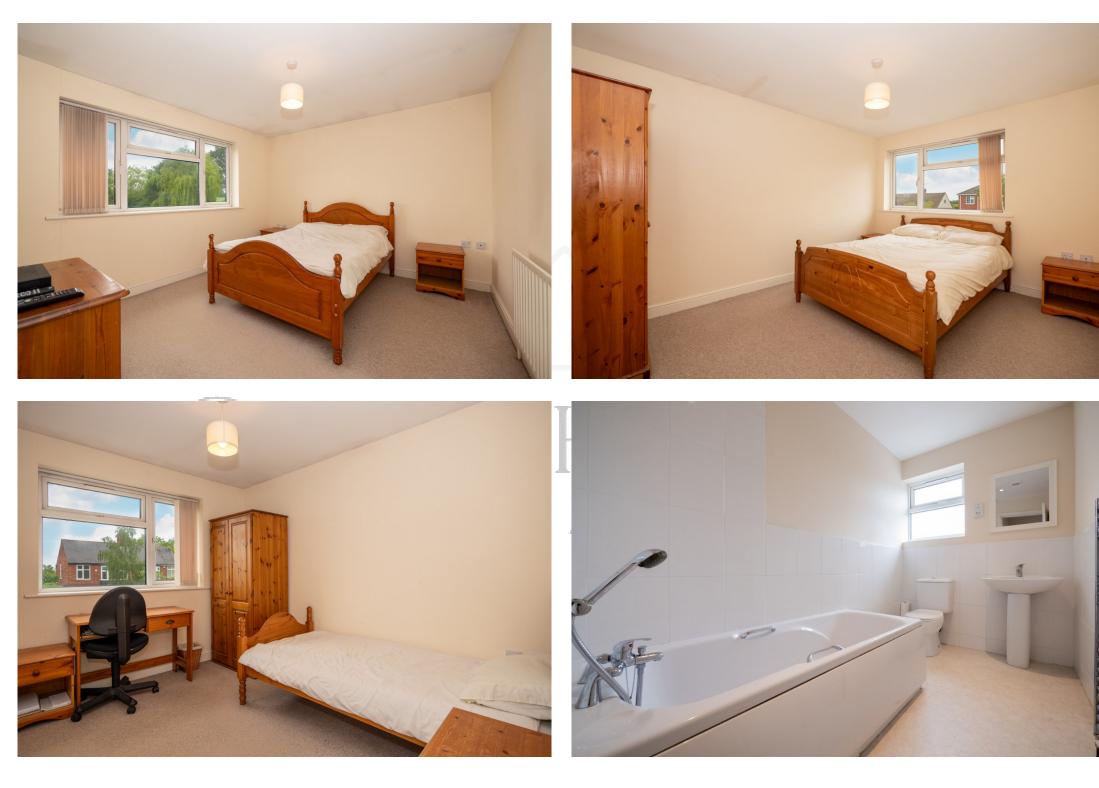

#### **FIRST FLOOR**

The staircase ascends from the hallway to the first-floor landing, where four double bedrooms are situated. The primary bedroom, located at the rear of the property, benefits from an en-suite shower room and offers views of the garden. The second bedroom also overlooks the rear garden, while the remaining two double bedrooms face the front of the property. The family bathroom is equipped with a three-piece white suite and a heated towel rail.