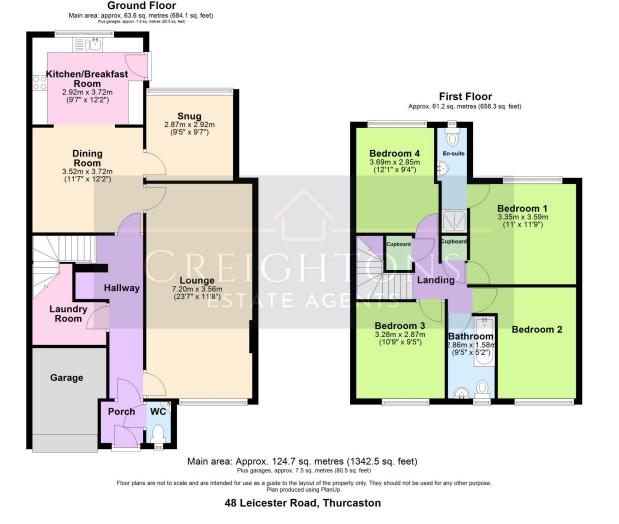

#### **GROUND FLOOR**

The property is accessed through a welcoming porch that leads seamlessly into the entrance hallway, providing access to the principal living areas and a convenient ground floor WC. The spacious living room, situated at the front of the home, features a charming fireplace, creating a warm and comfortable atmosphere for relaxation and entertaining.

Off the hallway is a practical utility room, currently equipped with space for a washing machine and dryer, offering functionality and additional storage. The heart of the home is the generous open-plan dining kitchen located at the rear, providing an ideal space for family meals and social gatherings. The kitchen is fitted with integrated appliances, including an oven, gas hob, and extractor fan. A service door from the kitchen grants direct access to the rear garden, facilitating outdoor dining and ease of access for outdoor activities.

Accessed from the dining room is a flexible additional living area, currently used as a snug. This inviting space overlooks the rear garden, providing a peaceful retreat for relaxation or casual entertaining. Overall, the ground floor features a thoughtfully planned layout that balances practicality with spacious, comfortable living environments.

#### **FIRST FLOOR**

The staircase ascends from the hallway to the first-floor landing, where four double bedrooms are situated. The primary bedroom, located at the rear of the property, benefits from an en-suite shower room and offers views of the garden. The second bedroom also overlooks the rear garden, while the remaining two double bedrooms face the front of the property. The family bathroom is equipped with a three-piece white suite and a heated towel rail.

### OUTSIDE

The property is set back from the road, featuring a driveway providing off-road parking. The spacious and private rear garden is predominantly laid to lawn and includes a patio area ideal for outdoor dining and entertaining.