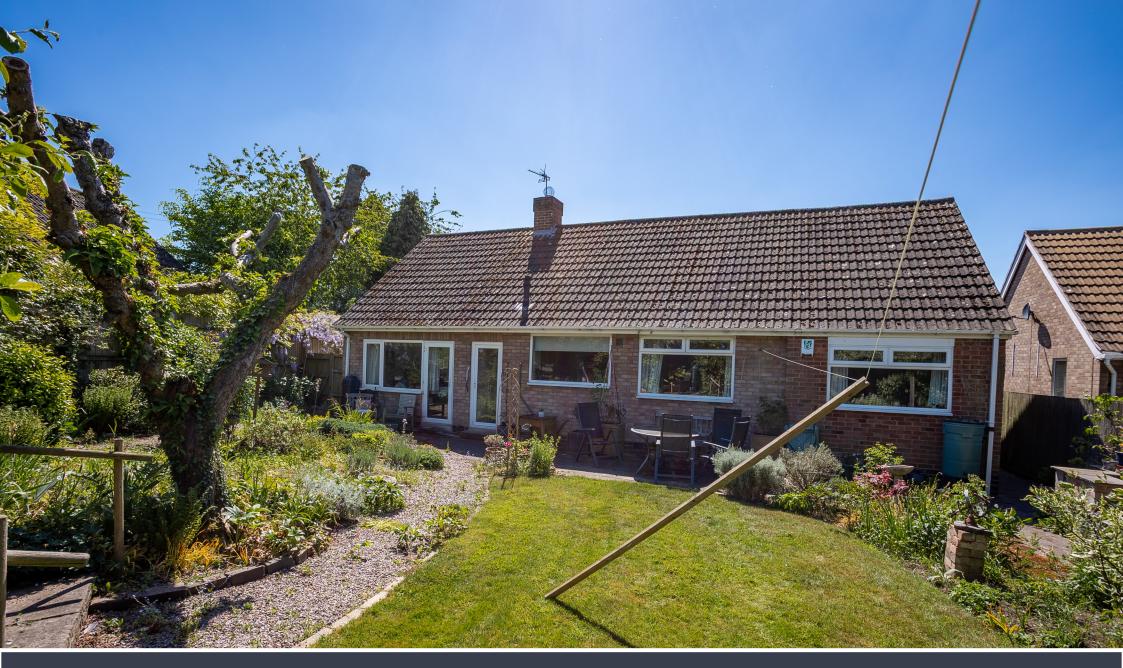

## **OUTSIDE**

The gardens are beautifully landscaped, designed for both relaxation and enjoyment. It features a well-maintained lawn, while a spacious patio provides the perfect spot for alfresco dining or entertaining guests.

Winding sleeper pathways add a rustic charm to the garden, guiding you through its tranquil setting. Established trees create a sense of privacy and natural beauty, while a variety of vibrant plants and shrubs bring colour and character to the surroundings. This thoughtfully designed garden is a true sanctuary, blending practicality with aesthetic appeal. There is also an extensive driveway providing off road parking for several vehicles, leading to the double garage.