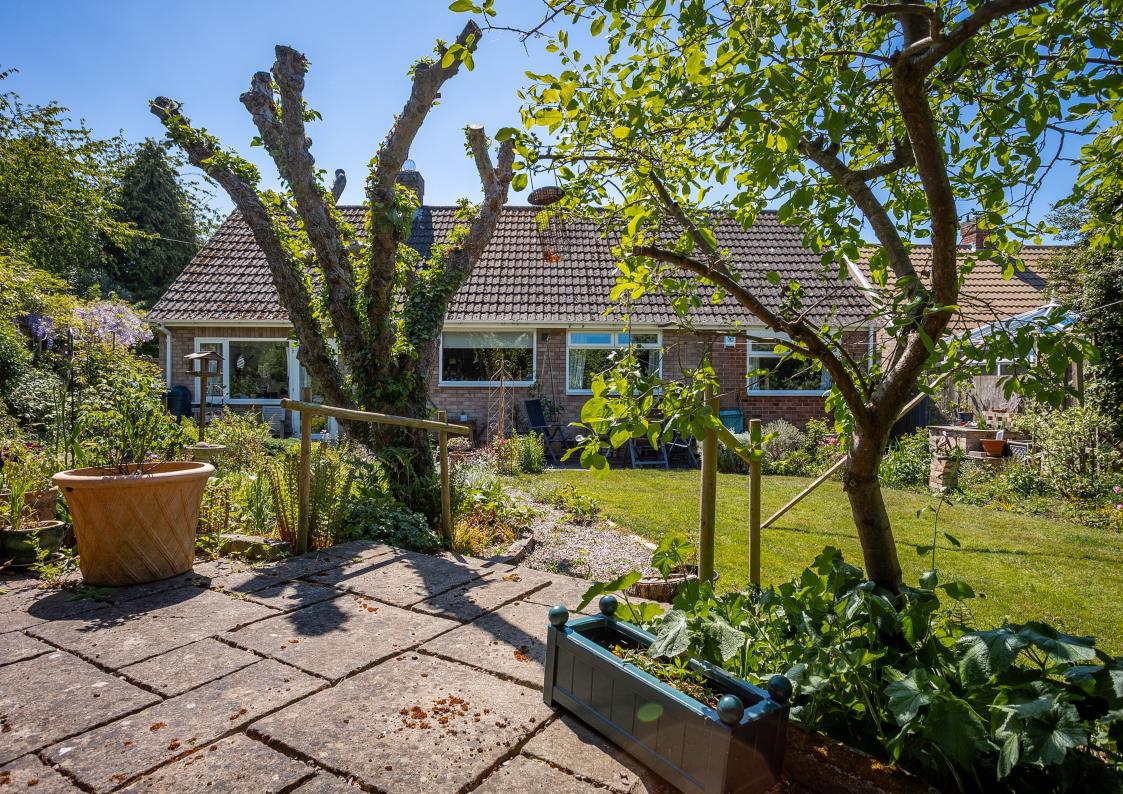

## **OUTSIDE**

The gardens are beautifully landscaped, designed for both relaxation and enjoyment. It features a well-maintained lawn, while a spacious patio provides the perfect spot for alfresco dining or entertaining guests.

Winding sleeper pathways add a rustic charm to the garden, guiding you through its tranquil setting. Established trees create a sense of privacy and natural beauty, while a variety of vibrant plants and shrubs bring colour and character to the surroundings. This thoughtfully designed garden is a true sanctuary, blending practicality with aesthetic appeal. There is also an extensive driveway providing off road parking for several vehicles, leading to the double garage.