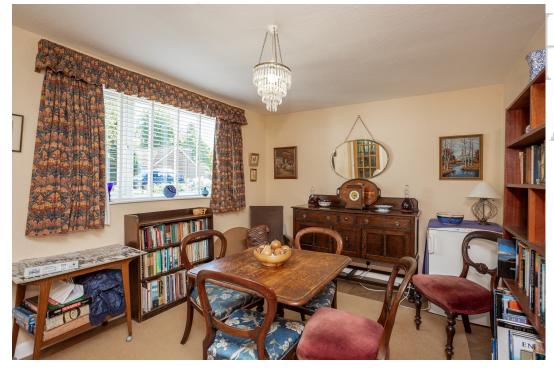

## **GROUND FLOOR**

The property greets you with a spacious and airy porch leading into a hallway that provides access to all rooms, the airing cupboard and cloakroom.

To the right of the hallway, a doorway opens into the generous living room, an impressive space bathed in natural light from dual aspect windows and a door that opens onto the rear garden, featuring a fireplace and surround. The dining kitchen is elegantly fitted with a classic cream shaker-style design, complemented by worktops and a tiled splashback. It accommodates space for a cooker, dishwasher, washing machine, and fridge, and includes a service door to the rear garden. The versatile dining room, which can also serve as a third bedroom, is situated at the front of the home, featuring a large window that overlooks the front aspect.