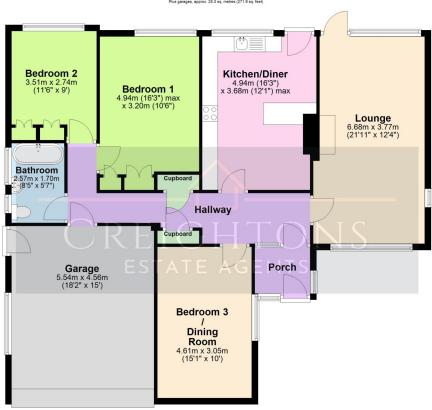

#### Ground Floor

Main area: approx. 105.4 sq. metres (1135.0 sq. feet)

Main area: Approx. 105.4 sq. metres (1135.0 sq. feet)

Plus garages, approx. 25.3 sq. metres (271.9 sq. feet)

Floor plans are not to scale and are intended for use as a guide to the layout of the property only. They should not be used for any other purpose.

Plan produced using PlanUb.