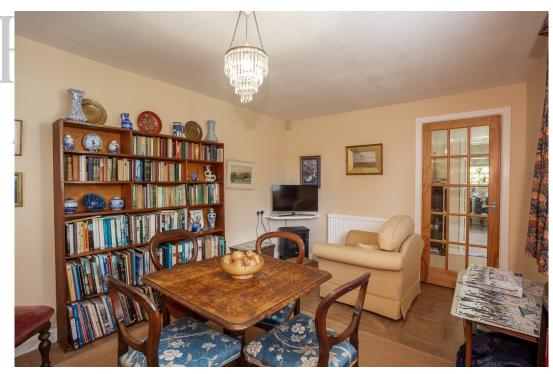

## **GROUND FLOOR**

The property greets you with a spacious and airy porch leading into a hallway that provides access to all rooms, the airing cupboard and cloakroom.

To the right of the hallway, a doorway opens into the generous living room, an impressive space bathed in natural light from dual aspect windows and a door that opens onto the rear garden, featuring a fireplace and surround. The dining kitchen is elegantly fitted with a classic cream shaker-style design, complemented by worktops and a tiled splashback. It accommodates space for a cooker, dishwasher, washing machine, and fridge, and includes a service door to the rear garden. The versatile dining room, which can also serve as a third bedroom, is situated at the front of the home, featuring a large window that overlooks the front aspect.