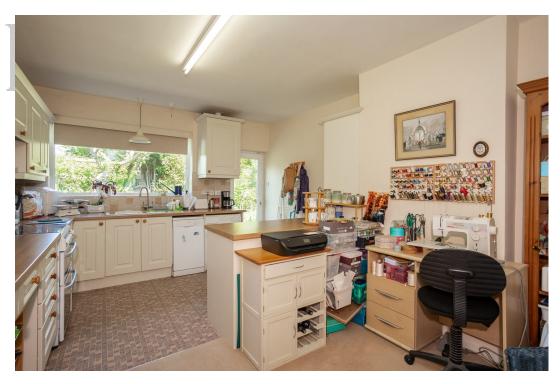

## **GROUND FLOOR**

The property greets you with a spacious and airy porch leading into a hallway that provides access to all rooms, the airing cupboard and cloakroom.

To the right of the hallway, a doorway opens into the generous living room, an impressive space bathed in natural light from dual aspect windows and a door that opens onto the rear garden, featuring a fireplace and surround. The dining kitchen is elegantly fitted with a classic cream shaker-style design, complemented by worktops and a tiled splashback. It accommodates space for a cooker, dishwasher, washing machine, and fridge, and includes a service door to the rear garden. The versatile dining room, which can also serve as a third bedroom, is situated at the front of the home, featuring a large window that overlooks the front aspect.