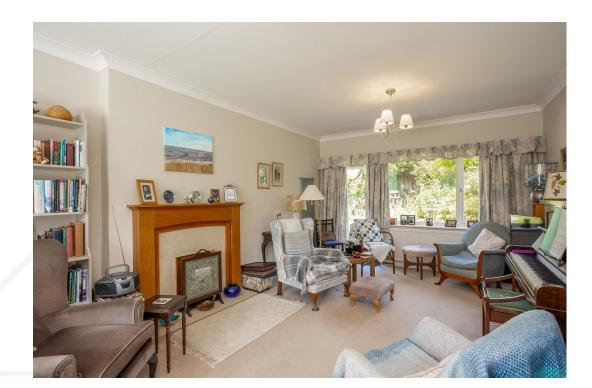

## **GROUND FLOOR**

The property greets you with a spacious and airy porch leading into a hallway that provides access to all rooms, the airing cupboard and cloakroom.

To the right of the hallway, a doorway opens into the generous living room, an impressive space bathed in natural light from dual aspect windows and a door that opens onto the rear garden, featuring a fireplace and surround. The dining kitchen is elegantly fitted with a classic cream shaker-style design, complemented by worktops and a tiled splashback. It accommodates space for a cooker, dishwasher, washing machine, and fridge, and includes a service door to the rear garden. The versatile dining room, which can also serve as a third bedroom, is situated at the front of the home, featuring a large window that overlooks the front aspect.