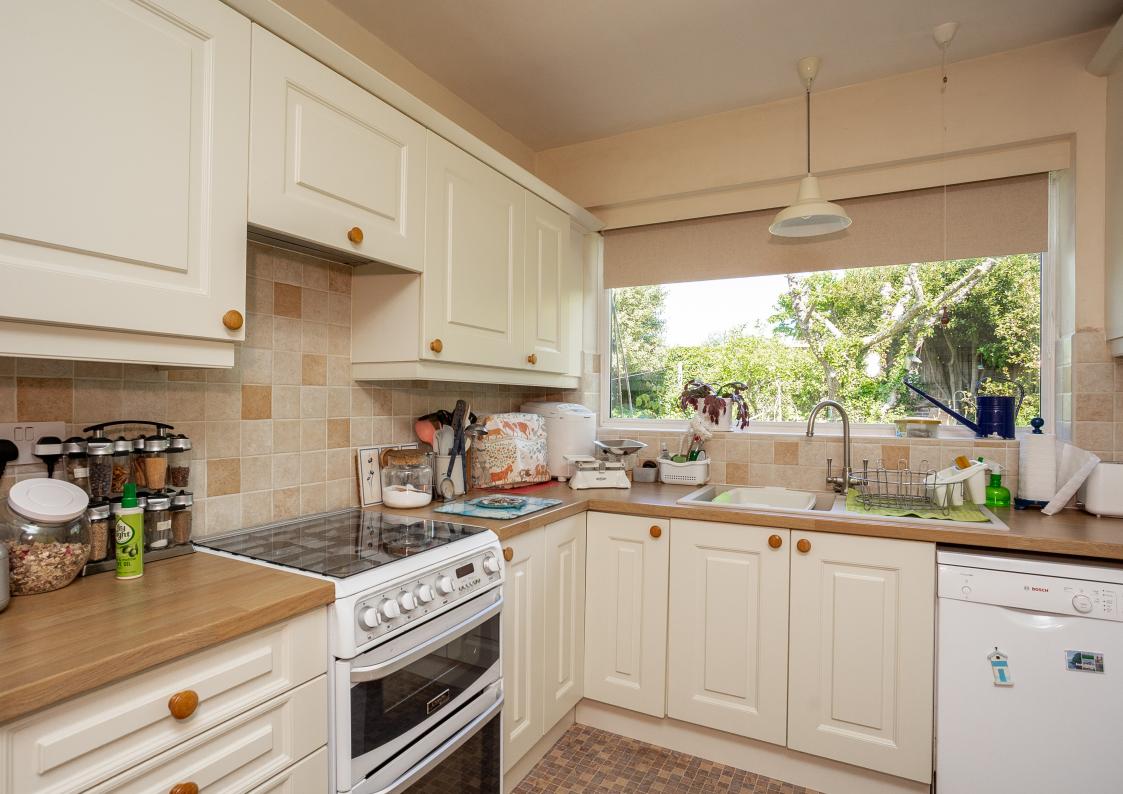

## **GROUND FLOOR**

The property greets you with a spacious and airy porch leading into a hallway that provides access to all rooms, the airing cupboard and cloakroom.

To the right of the hallway, a doorway opens into the generous living room, an impressive space bathed in natural light from dual aspect windows and a door that opens onto the rear garden, featuring a fireplace and surround. The dining kitchen is elegantly fitted with a classic cream shaker-style design, complemented by worktops and a tiled splashback. It accommodates space for a cooker, dishwasher, washing machine, and fridge, and includes a service door to the rear garden. The versatile dining room, which can also serve as a third bedroom, is situated at the front of the home, featuring a large window that overlooks the front aspect.