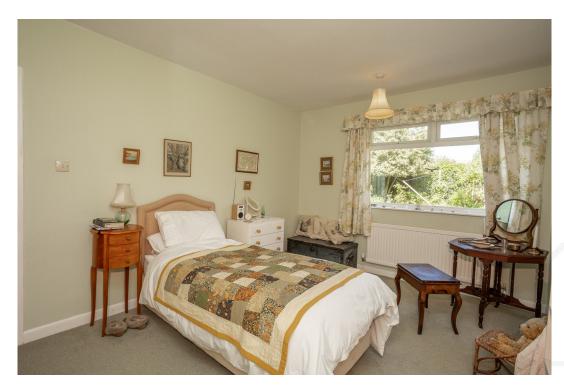

Additionally, there are two further double bedrooms, each equipped with built-in wardrobes, and a refitted family bathroom. The bathroom is designed with a walk-in bath featuring a shower overhead, along with a vanity unit that houses the basin and W.C., all adorned with attractive tiling.