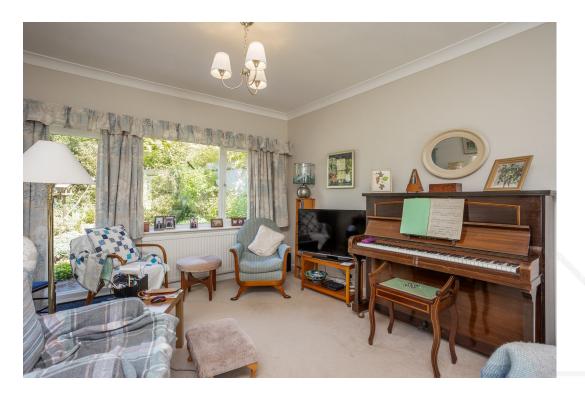

## **GROUND FLOOR**

The property greets you with a spacious and airy porch leading into a hallway that provides access to all rooms, the airing cupboard and cloakroom.

To the right of the hallway, a doorway opens into the generous living room, an impressive space bathed in natural light from dual aspect windows and a door that opens onto the rear garden, featuring a fireplace and surround. The dining kitchen is elegantly fitted with a classic cream shaker-style design, complemented by worktops and a tiled splashback. It accommodates space for a cooker, dishwasher, washing machine, and fridge, and includes a service door to the rear garden. The versatile dining room, which can also serve as a third bedroom, is situated at the front of the home, featuring a large window that overlooks the front aspect.