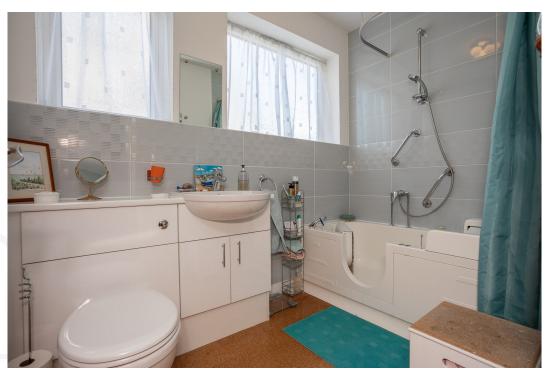

Additionally, there are two further double bedrooms, each equipped with built-in wardrobes, and a refitted family bathroom. The bathroom is designed with a walk-in bath featuring a shower overhead, along with a vanity unit that houses the basin and W.C., all adorned with attractive tiling.