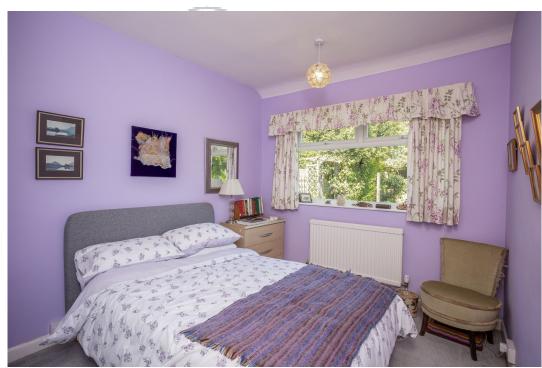

Additionally, there are two further double bedrooms, each equipped with built-in wardrobes, and a refitted family bathroom. The bathroom is designed with a walk-in bath featuring a shower overhead, along with a vanity unit that houses the basin and W.C., all adorned with attractive tiling.