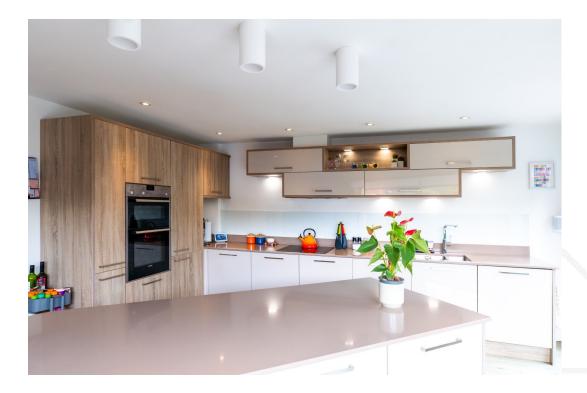

At the end of the hallway, the home opens into a stunning open-plan kitchen and dining area, an impressive space designed for both everyday living and entertaining. The contemporary fitted kitchen features a high-specification finish, complete with a central island with a stretch of Bi-fold doors that open onto the rear deck and garden. There is ample space for a formal dining table and a further reception room currently used as a snug/living room. The ground floor also benefits from a beautifully fitted shower room and a utility room.