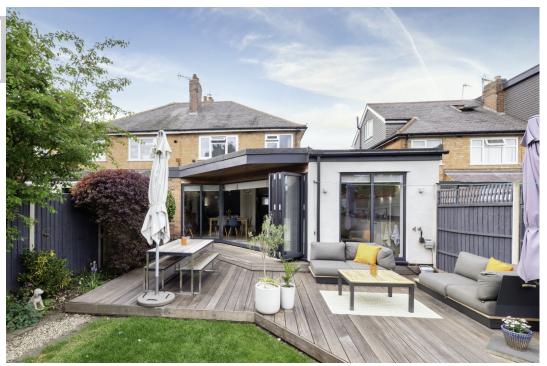

## OUTSIDE

To the rear of the property, you will find a generously sized garden, thoughtfully designed for both relaxation and practicality. The stylish deck offers the perfect space for outdoor dining or entertaining, leading down to a lawn area with mature trees and shrubs with a further seating area located at the end of the garden.