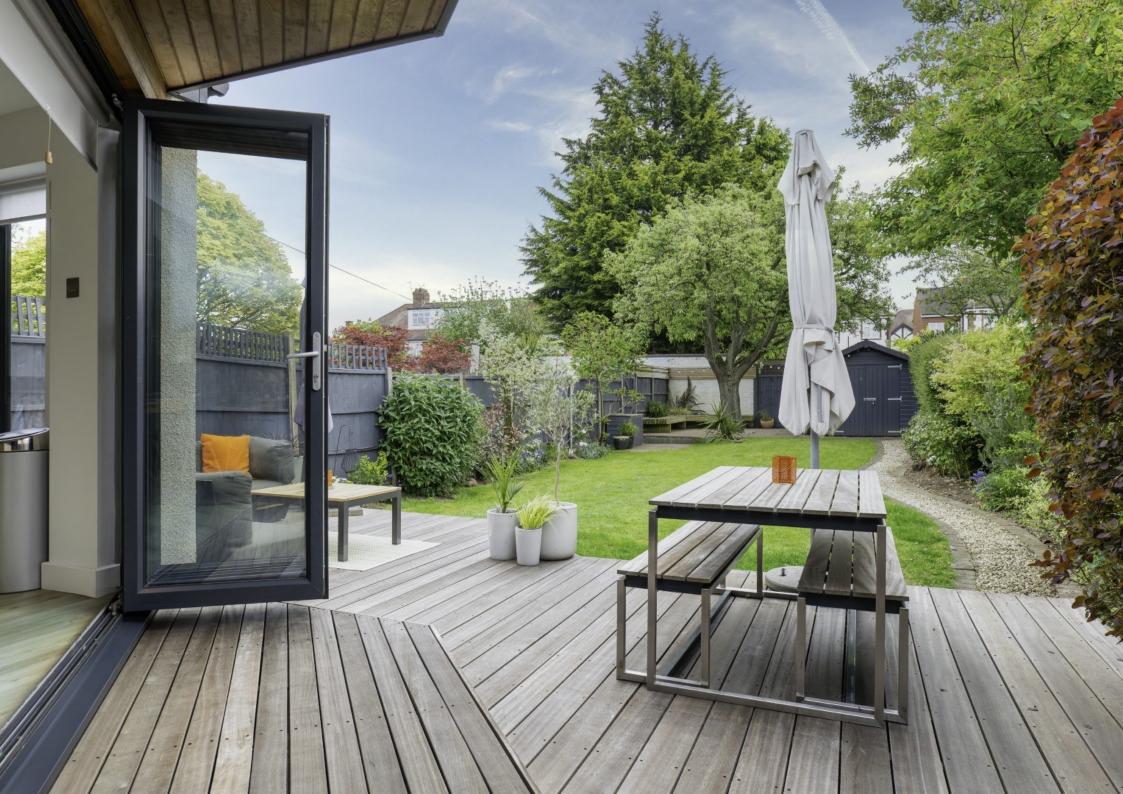

- Renovated and extended family home with Modern design and highquality finishes throughout
- Stunning open-plan kitchen diner and living area High-spec fitted kitchen with integrated appliances and Bi-fold doors leading to the garden
- Separate living room overlooking the front of the home and the benefit of a ground floor beautifully fitted shower room and utility room.
- Landscaped, private rear gardens with beautiful deck area for alfresco dining.

At the end of the hallway, the home opens into a stunning open-plan kitchen and dining area, an impressive space designed for both everyday living and entertaining. The contemporary fitted kitchen features a high-specification finish, complete with a central island with a stretch of Bi-fold doors that open onto the rear deck and garden. There is ample space for a formal dining table and a further reception room currently used as a snug/living room. The ground floor also benefits from a beautifully fitted shower room and a utility room.

## OUTSIDE

To the rear of the property, you will find a generously sized garden, thoughtfully designed for both relaxation and practicality. The stylish deck offers the perfect space for outdoor dining or entertaining, leading down to a lawn area with mature trees and shrubs with a further seating area located at the end of the garden.