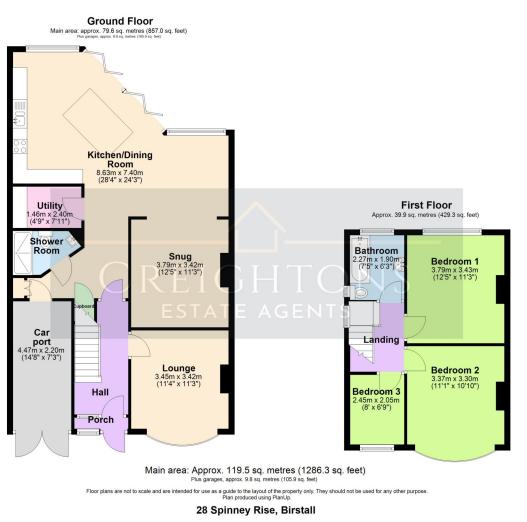

### **GROUND FLOOR**

Upon entering the property, you are welcomed by an inviting entrance hallway, setting the tone for the high standard of finish throughout. To the right, the generously sized lounge offers a comfortable and stylish living space.

At the end of the hallway, the home opens into a stunning open-plan kitchen and dining area, an impressive space designed for both everyday living and entertaining. The contemporary fitted kitchen features a high-specification finish, complete with a central island with a stretch of Bi-fold doors that open onto the rear deck and garden. There is ample space for a formal dining table and a further reception room currently used as a snug/living room. The ground floor also benefits from a beautifully fitted shower room and a utility room.

### **FIRST FLOOR**

The first floor offers two generously sized double bedrooms, each thoughtfully designed to provide both comfort and functionality with a further single bedroom. The principal bedroom is located at the rear of the property. The family bathroom comprises a panelled bath with shower over, pedestal wash hand basin and w.c.