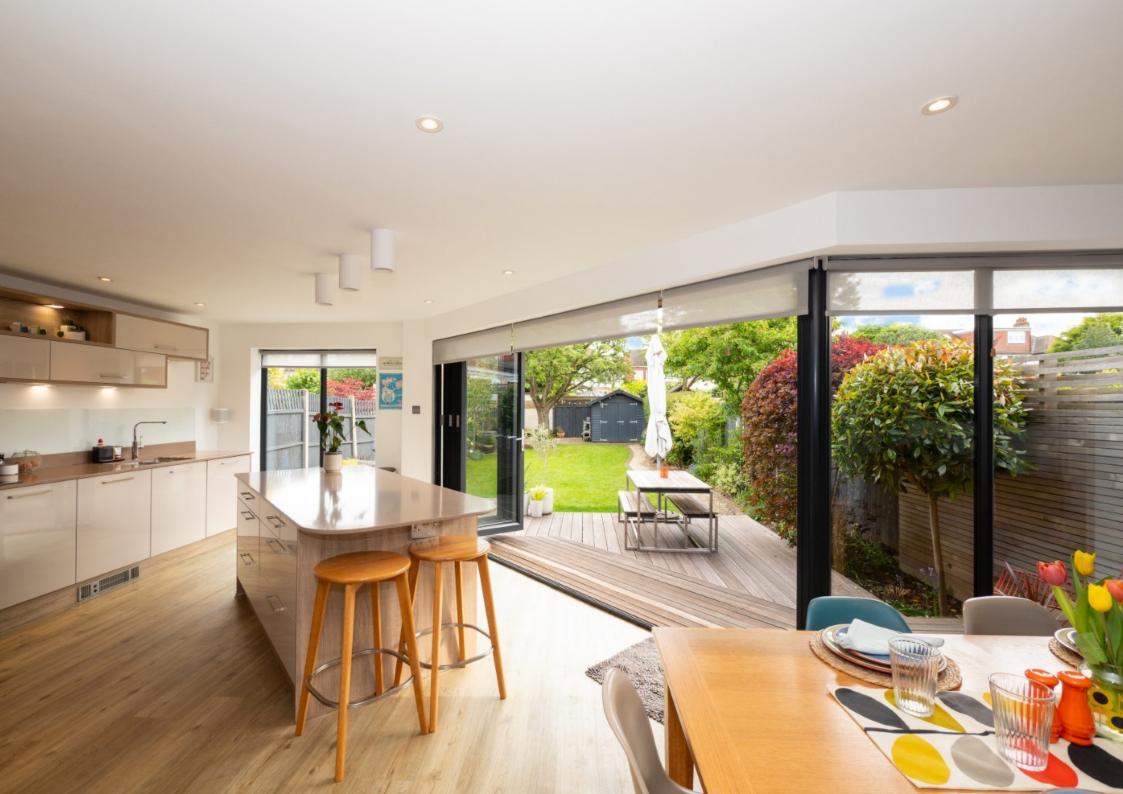

At the end of the hallway, the home opens into a stunning open-plan kitchen and dining area, an impressive space designed for both everyday living and entertaining. The contemporary fitted kitchen features a high-specification finish, complete with a central island with a stretch of Bi-fold doors that open onto the rear deck and garden. There is ample space for a formal dining table and a further reception room currently used as a snug/living room. The ground floor also benefits from a beautifully fitted shower room and a utility room.