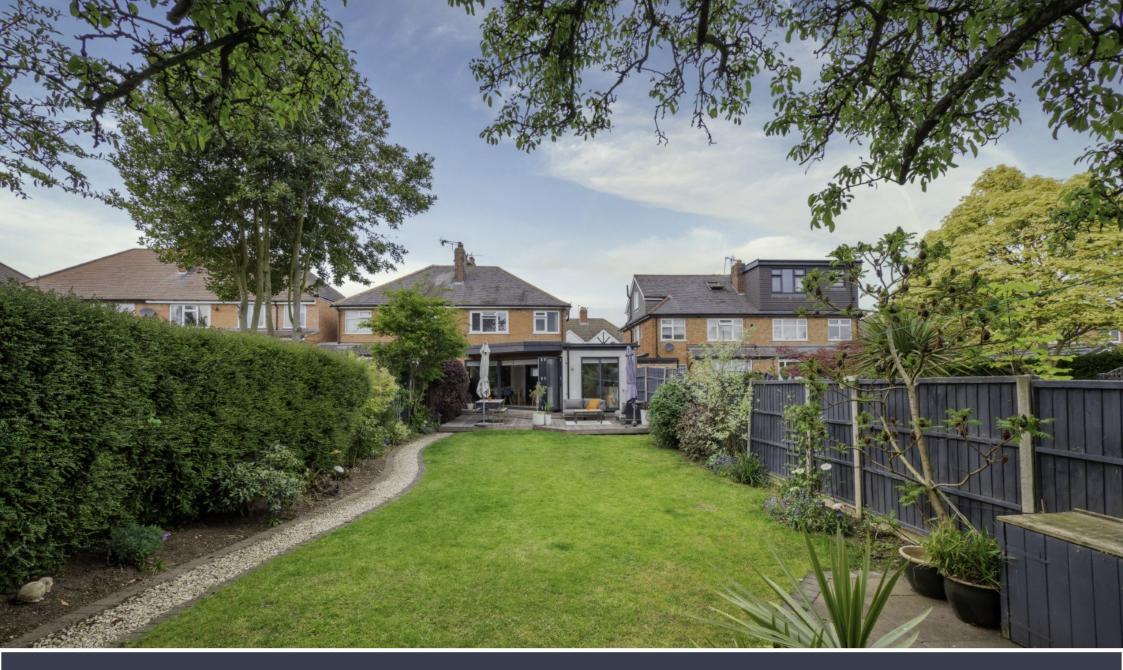

- Renovated and extended family home with Modern design and highquality finishes throughout
- Stunning open-plan kitchen diner and living area High-spec fitted kitchen with integrated appliances and Bi-fold doors leading to the garden
- Separate living room overlooking the front of the home and the benefit of a ground floor beautifully fitted shower room and utility room.
- Landscaped, private rear gardens with beautiful deck area for alfresco dining.

## OUTSIDE

To the rear of the property, you will find a generously sized garden, thoughtfully designed for both relaxation and practicality. The stylish deck offers the perfect space for outdoor dining or entertaining, leading down to a lawn area with mature trees and shrubs with a further seating area located at the end of the garden.