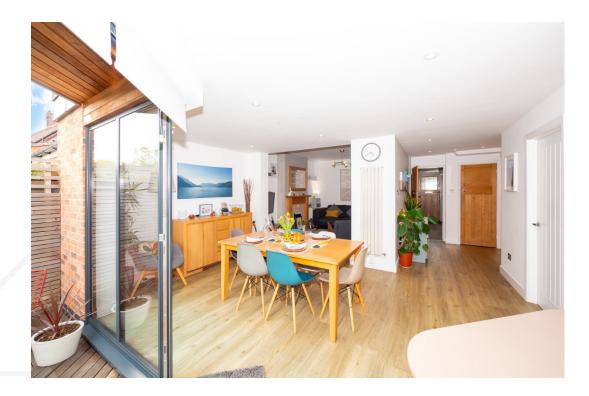

At the end of the hallway, the home opens into a stunning open-plan kitchen and dining area, an impressive space designed for both everyday living and entertaining. The contemporary fitted kitchen features a high-specification finish, complete with a central island with a stretch of Bi-fold doors that open onto the rear deck and garden. There is ample space for a formal dining table and a further reception room currently used as a snug/living room. The ground floor also benefits from a beautifully fitted shower room and a utility room.