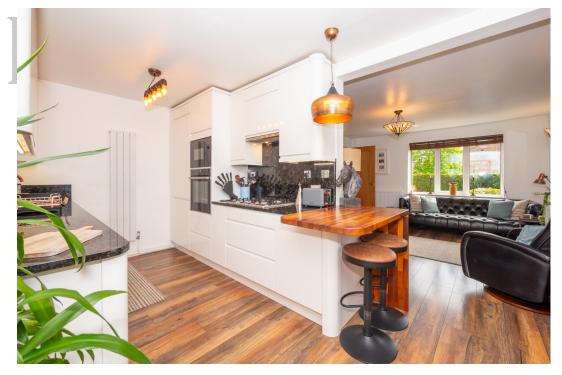

- Bright and airy living room with contemporary stone feature fire surround
- White high gloss kitchen with granite complimentary worktops and splash back with integrated appliances
- Newly installed heating system, including a new boiler and radiators for enhanced comfort
- Fully double-glazed throughout for improved insulation and security
- Generous conservatory overlooking the landscaped garden
- Three bedrooms and refitted family bathroom
- Driveway providing off road parking to the front of the home and additional side driveway leading to a detached single garage
- Private, landscaped rear garden

### **GROUND FLOOR**

The property is entered into via a welcoming, entrance hallway, which provides access to the ground floor accommodation. The bright and airy living room overlooks the front of the home with wood flooring throughout and stone feature fire surround and electric log effect fire. The living room opens onto the kitchen and has been completely transformed. Beautifully fitted with a white gloss kitchen with Granite worktops. The integrated appliances include : oven, microwave, fridge/freezer and washing machine with space for a dishwasher. There is a breakfast bar area ideal for casual dining with additional space for a table. The bi-folding doors connect the kitchen to the conservatory, creating an open-plan layout on the ground floor. Situated at the back of the home, the conservatory opens directly onto the landscaped gardens.