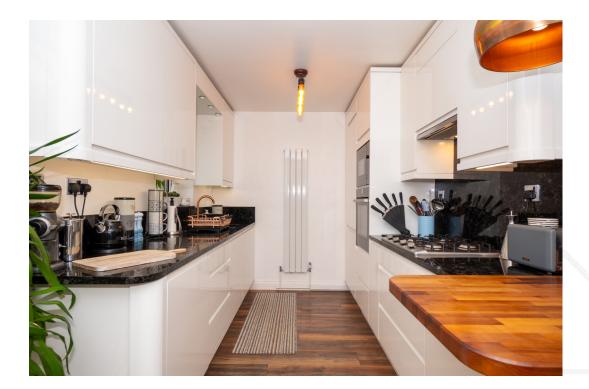

### **GROUND FLOOR**

The property is entered into via a welcoming, entrance hallway, which provides access to the ground floor accommodation. The bright and airy living room overlooks the front of the home with wood flooring throughout and stone feature fire surround and electric log effect fire. The living room opens onto the kitchen and has been completely transformed. Beautifully fitted with a white gloss kitchen with Granite worktops. The integrated appliances include : oven, microwave, fridge/freezer and washing machine with space for a dishwasher. There is a breakfast bar area ideal for casual dining with additional space for a table. The bi-folding doors connect the kitchen to the conservatory, creating an open-plan layout on the ground floor. Situated at the back of the home, the conservatory opens directly onto the landscaped gardens.