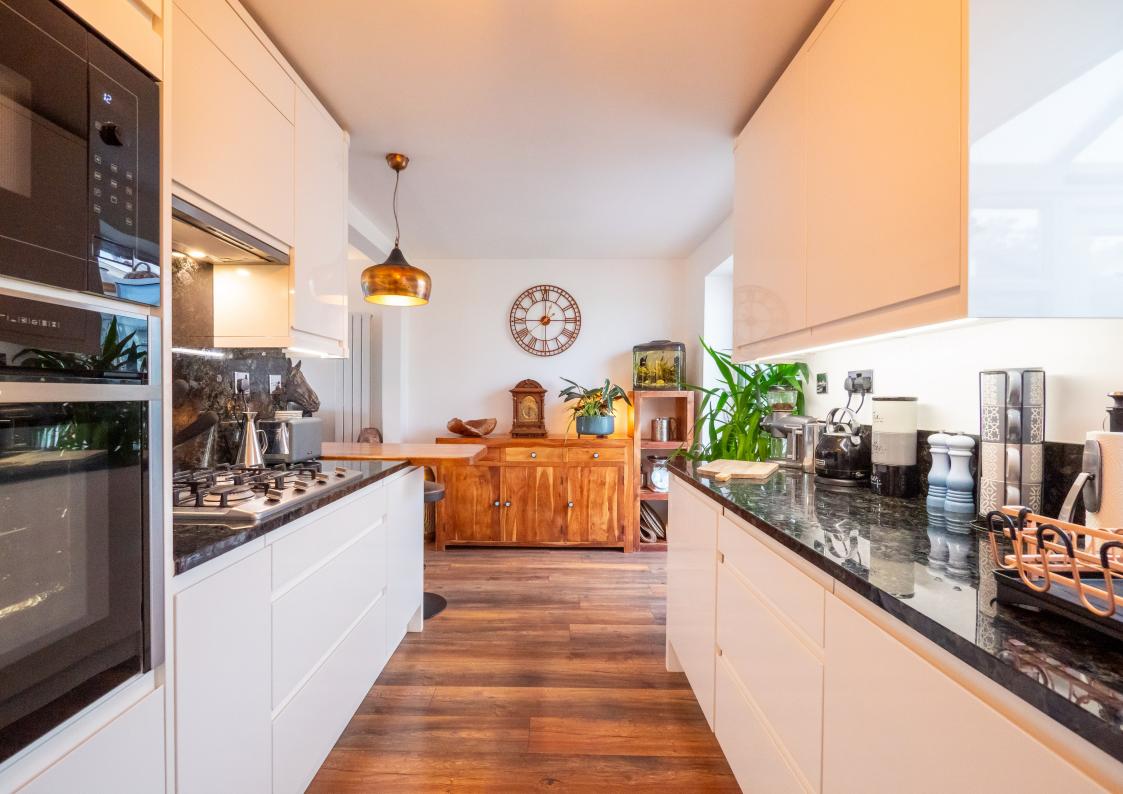

- Bright and airy living room with contemporary stone feature fire surround
- White high gloss kitchen with granite complimentary worktops and splash back with integrated appliances
- Newly installed heating system, including a new boiler and radiators for enhanced comfort
- Fully double-glazed throughout for improved insulation and security
- Generous conservatory overlooking the landscaped garden
- Three bedrooms and refitted family bathroom
- Driveway providing off road parking to the front of the home and additional side driveway leading to a detached single garage
- Private, landscaped rear garden

### **GROUND FLOOR**

The property is entered into via a welcoming, entrance hallway, which provides access to the ground floor accommodation. The bright and airy living room overlooks the front of the home with wood flooring throughout and stone feature fire surround and electric log effect fire. The living room opens onto the kitchen and has been completely transformed. Beautifully fitted with a white gloss kitchen with Granite worktops. The integrated appliances include : oven, microwave, fridge/freezer and washing machine with space for a dishwasher. There is a breakfast bar area ideal for casual dining with additional space for a table. The bi-folding doors connect the kitchen to the conservatory, creating an open-plan layout on the ground floor. Situated at the back of the home, the conservatory opens directly onto the landscaped gardens.