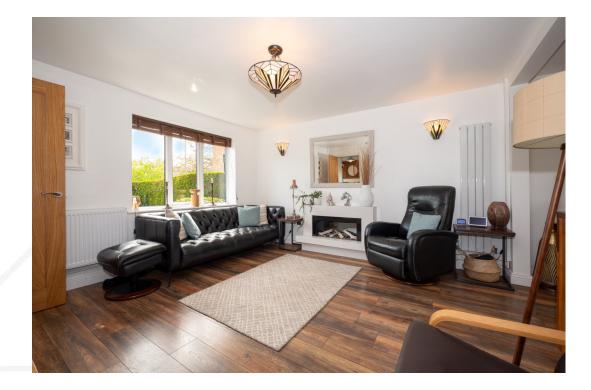

- Bright and airy living room with contemporary stone feature fire surround
- White high gloss kitchen with granite complimentary worktops and splash back with integrated appliances
- Newly installed heating system, including a new boiler and radiators for enhanced comfort
- Fully double-glazed throughout for improved insulation and security
- Generous conservatory overlooking the landscaped garden
- Three bedrooms and refitted family bathroom
- Driveway providing off road parking to the front of the home and additional side driveway leading to a detached single garage
- Private, landscaped rear garden

### **GROUND FLOOR**

The property is entered into via a welcoming, entrance hallway, which provides access to the ground floor accommodation. The bright and airy living room overlooks the front of the home with wood flooring throughout and stone feature fire surround and electric log effect fire. The living room opens onto the kitchen and has been completely transformed. Beautifully fitted with a white gloss kitchen with Granite worktops. The integrated appliances include : oven, microwave, fridge/freezer and washing machine with space for a dishwasher. There is a breakfast bar area ideal for casual dining with additional space for a table. The bi-folding doors connect the kitchen to the conservatory, creating an open-plan layout on the ground floor. Situated at the back of the home, the conservatory opens directly onto the landscaped gardens.