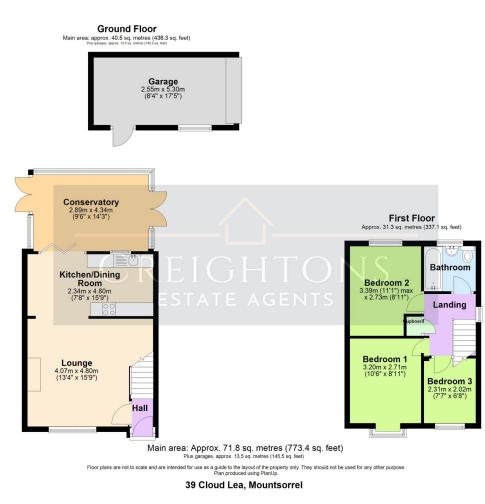

### **GROUND FLOOR**

The property is entered into via a welcoming, entrance hallway, which provides access to the ground floor accommodation. The bright and airy living room overlooks the front of the home with wood flooring throughout and stone feature fire surround and electric log effect fire. The living room opens onto the kitchen and has been completely transformed. Beautifully fitted with a white gloss kitchen with Granite worktops. The integrated appliances include : oven, microwave, fridge/freezer and washing machine with space for a dishwasher. There is a breakfast bar area ideal for casual dining with additional space for a table. The bi-folding doors connect the kitchen to the conservatory, creating an open-plan layout on the ground floor. Situated at the back of the home, the conservatory opens directly onto the landscaped gardens.

### **FIRST FLOOR**

A staircase ascends from the ground floor to the first-floor landing where you will find two double bedrooms and a single. The primary bedroom is located to the front of the home, with two further bedrooms one located to front and the other to the rear. The bathroom has been refitted with a panelled bath with shower over, vanity unit which houses the wash hand basin and w.c.

# 

The property features a beautifully landscaped rear garden, complete with a spacious patio area ideal for outdoor dining and entertaining. There is also a generous raised bed designated for vegetable growing. The garden is equipped with two large sheds and a lean-to wooden greenhouse, providing ample storage and gardening space. Off-road parking is available at both the front and side of the property, while the rear driveway grants direct access to a detached single garage, offering convenient parking and storage solutions.