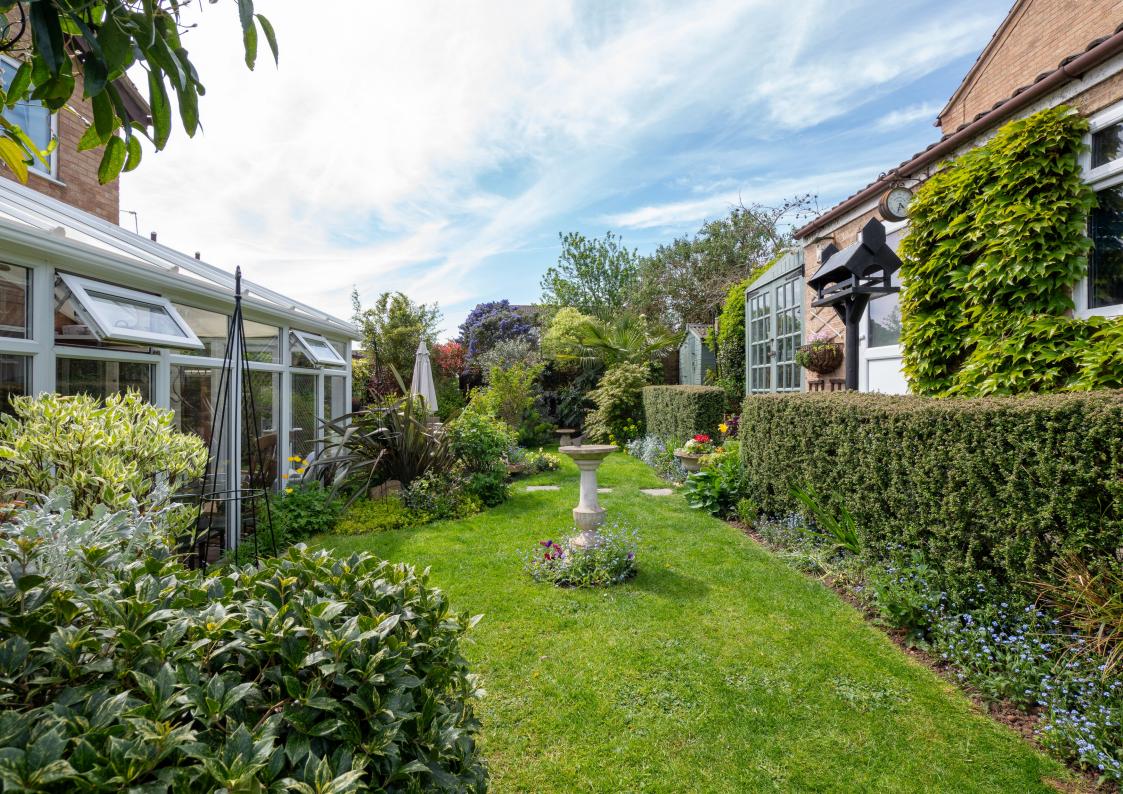

The current owners have meticulously upgraded and maintained the residence to an exceptional standard, ensuring a move-in-ready experience for the new occupants. The property also benefits from a brand-new heating system, ensuring modern comfort and efficiency, and double glazing throughout. Set amidst idyllic, well-maintained gardens, the property provides a peaceful and private outdoor space to enjoy outdoor activities, gardening, or simply relaxing in a tranquil setting.

# 

The property features a beautifully landscaped rear garden, complete with a spacious patio area ideal for outdoor dining and entertaining. There is also a generous raised bed designated for vegetable growing. The garden is equipped with two large sheds and a lean-to wooden greenhouse, providing ample storage and gardening space. Off-road parking is available at both the front and side of the property, while the rear driveway grants direct access to a detached single garage, offering convenient parking and storage solutions.