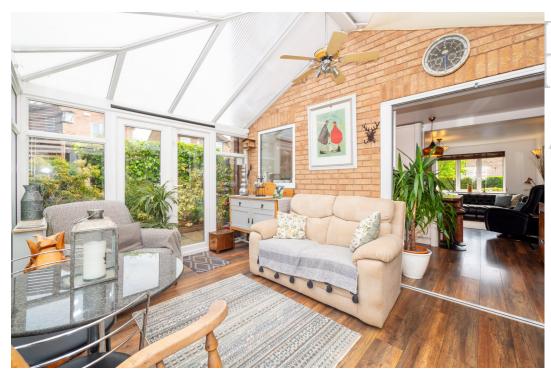

### **GROUND FLOOR**

The property is entered into via a welcoming, entrance hallway, which provides access to the ground floor accommodation. The bright and airy living room overlooks the front of the home with wood flooring throughout and stone feature fire surround and electric log effect fire. The living room opens onto the kitchen and has been completely transformed. Beautifully fitted with a white gloss kitchen with Granite worktops. The integrated appliances include : oven, microwave, fridge/freezer and washing machine with space for a dishwasher. There is a breakfast bar area ideal for casual dining with additional space for a table. The bi-folding doors connect the kitchen to the conservatory, creating an open-plan layout on the ground floor. Situated at the back of the home, the conservatory opens directly onto the landscaped gardens.