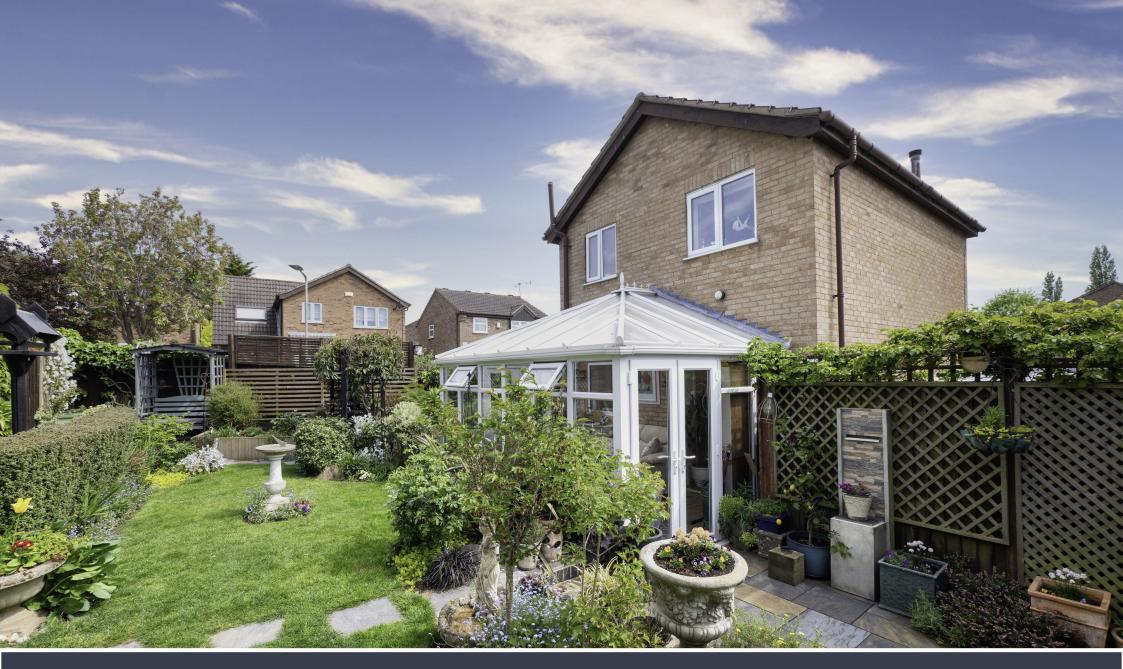

The current owners have meticulously upgraded and maintained the residence to an exceptional standard, ensuring a move-in-ready experience for the new occupants. The property also benefits from a brand-new heating system, ensuring modern comfort and efficiency, and double glazing throughout. Set amidst idyllic, well-maintained gardens, the property provides a peaceful and private outdoor space to enjoy outdoor activities, gardening, or simply relaxing in a tranquil setting.

### **GROUND FLOOR**

The property is entered into via a welcoming, entrance hallway, which provides access to the ground floor accommodation. The bright and airy living room overlooks the front of the home with wood flooring throughout and stone feature fire surround and electric log effect fire. The living room opens onto the kitchen and has been completely transformed. Beautifully fitted with a white gloss kitchen with Granite worktops. The integrated appliances include : oven, microwave, fridge/freezer and washing machine with space for a dishwasher. There is a breakfast bar area ideal for casual dining with additional space for a table. The bi-folding doors connect the kitchen to the conservatory, creating an open-plan layout on the ground floor. Situated at the back of the home, the conservatory opens directly onto the landscaped gardens.

# 

The property features a beautifully landscaped rear garden, complete with a spacious patio area ideal for outdoor dining and entertaining. There is also a generous raised bed designated for vegetable growing. The garden is equipped with two large sheds and a lean-to wooden greenhouse, providing ample storage and gardening space. Off-road parking is available at both the front and side of the property, while the rear driveway grants direct access to a detached single garage, offering convenient parking and storage solutions.