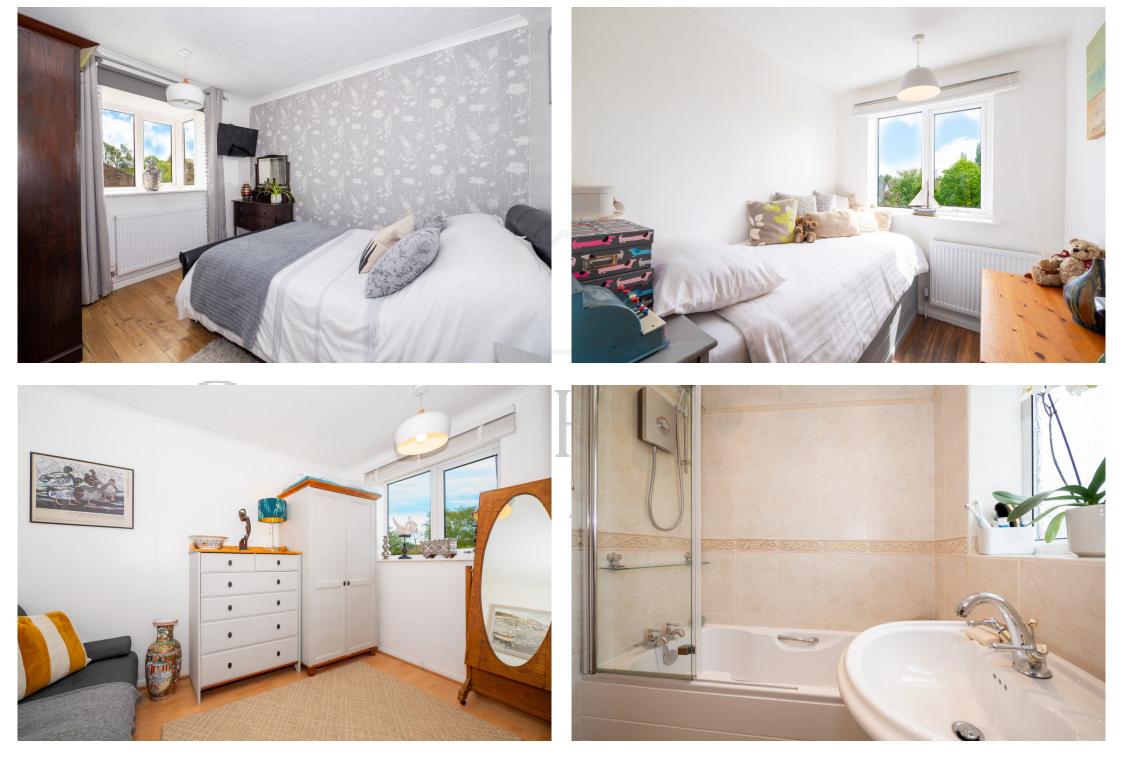

### **FIRST FLOOR**

A staircase ascends from the ground floor to the first-floor landing where you will find two double bedrooms and a single. The primary bedroom is located to the front of the home, with two further bedrooms one located to front and the other to the rear. The bathroom has been refitted with a panelled bath with shower over, vanity unit which houses the wash hand basin and w.c.