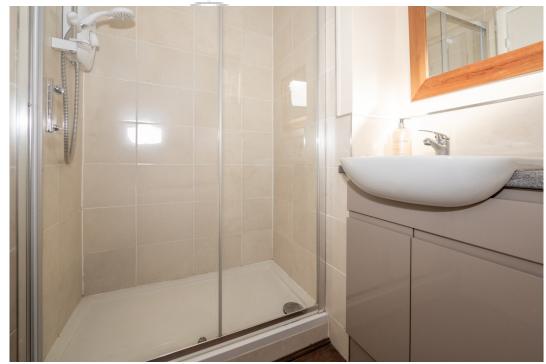

## **GROUND FLOOR**

The property is accessed through a welcoming hallway that provides a functional entry point into the home. To the right of the hallway, you will find the shower room, which is equipped with a shower, W.C., wash hand basin, and a sleek under-sink vanity cupboard that offers additional storage space.