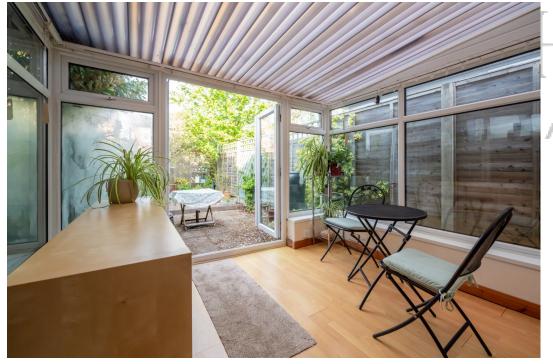

Leading from the main living area is a conservatory that overlooks the garden. This versatile space can be used as an additional reception room, dining area, or a home office, providing flexibility to suit your personal needs. The conservatory's large windows and doors create a seamless connection with the outdoor space, making it ideal for relaxing or entertaining guests while enjoying views of the garden. Overall, the layout and features of this property combine practicality with charm, offering a comfortable and well-designed living environment.