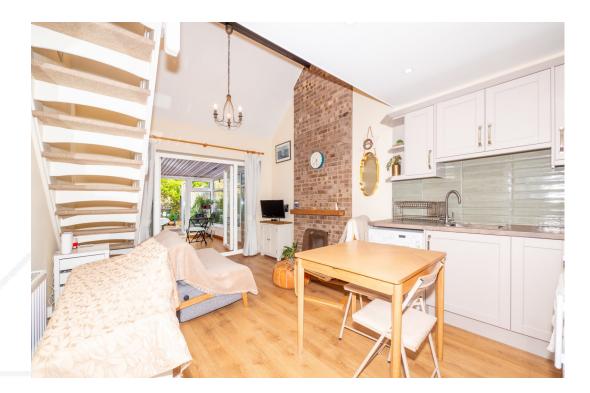

From the hallway, you proceed into the main living area, which is an open-plan space combining the kitchen and living room. The kitchen is thoughtfully fitted with a range of units and complimentary worktops. The splashback features a tasteful tiled design in sage green, adding a splash of colour and character to the space. There is dedicated space for essential appliances including a cooker, washing machine, and fridge/freezer, making this kitchen fully functional for everyday living.

Adjacent to the kitchen, the lounge offers a comfortable and inviting area to relax and unwind. It benefits from a charming brick fireplace with a gas fire, creating a focal point and adding warmth and character to the room.

Leading from the main living area is a conservatory that overlooks the garden. This versatile space can be used as an additional reception room, dining area, or a home office, providing flexibility to suit your personal needs. The conservatory's large windows and doors create a seamless connection with the outdoor space, making it ideal for relaxing or entertaining guests while enjoying views of the garden. Overall, the layout and features of this property combine practicality with charm, offering a comfortable and well-designed living environment.