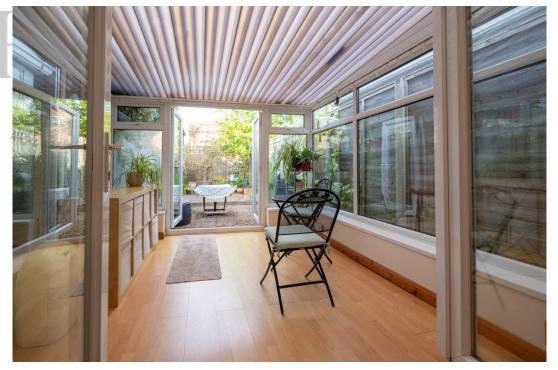

Leading from the main living area is a conservatory that overlooks the garden. This versatile space can be used as an additional reception room, dining area, or a home office, providing flexibility to suit your personal needs. The conservatory's large windows and doors create a seamless connection with the outdoor space, making it ideal for relaxing or entertaining guests while enjoying views of the garden. Overall, the layout and features of this property combine practicality with charm, offering a comfortable and well-designed living environment.