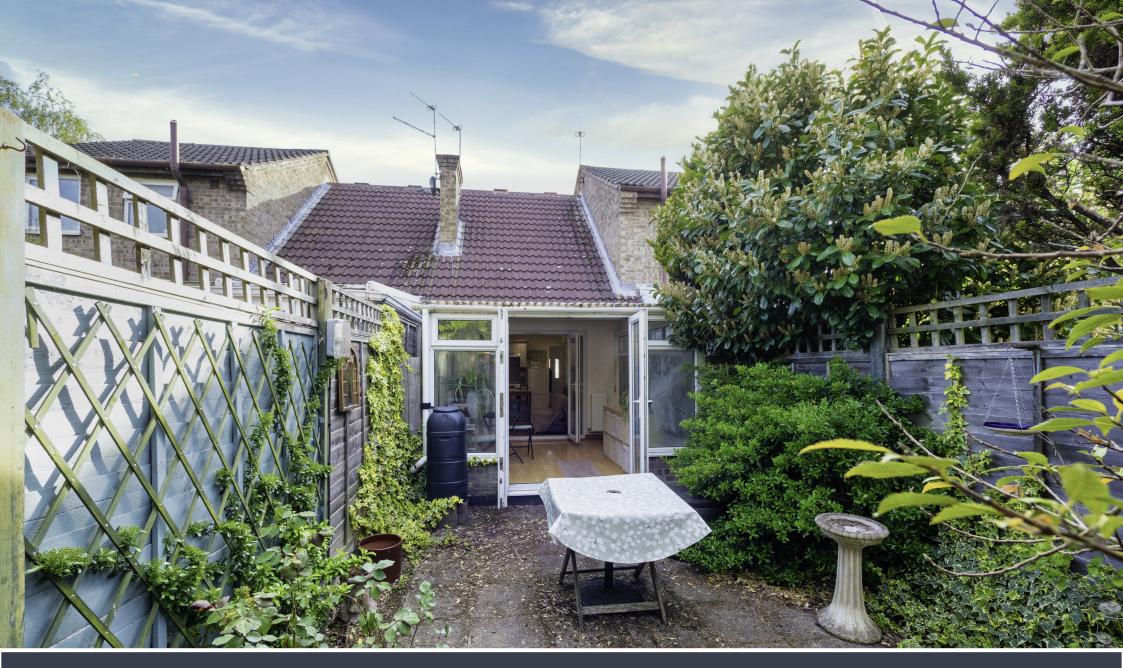

Leading from the main living area is a conservatory that overlooks the garden. This versatile space can be used as an additional reception room, dining area, or a home office, providing flexibility to suit your personal needs. The conservatory's large windows and doors create a seamless connection with the outdoor space, making it ideal for relaxing or entertaining guests while enjoying views of the garden. Overall, the layout and features of this property combine practicality with charm, offering a comfortable and well-designed living environment.

## **OUTSIDE**

To the front of the home there is accessible off-road parking. The rear garden is easy to maintain being totally paved allowing lots of space for dining.