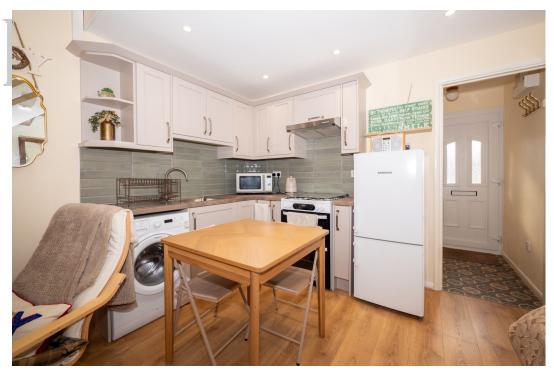

From the hallway, you proceed into the main living area, which is an open-plan space combining the kitchen and living room. The kitchen is thoughtfully fitted with a range of units and complimentary worktops. The splashback features a tasteful tiled design in sage green, adding a splash of colour and character to the space. There is dedicated space for essential appliances including a cooker, washing machine, and fridge/freezer, making this kitchen fully functional for everyday living.