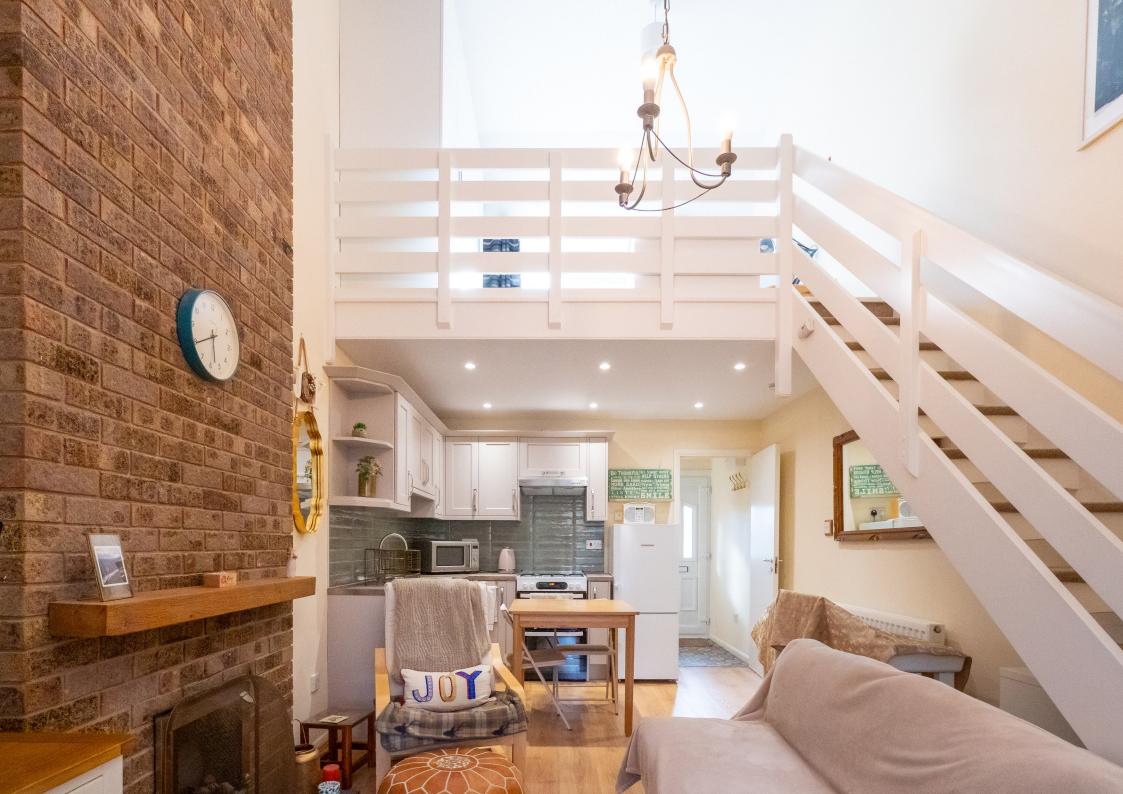

Adjacent to the kitchen, the lounge offers a comfortable and inviting area to relax and unwind. It benefits from a charming brick fireplace with a gas fire, creating a focal point and adding warmth and character to the room.

## **FIRST FLOOR**

A staircase leads from the living room up to the first floor, where you'll discover the mezzanine bedroom. This charming double bedroom is filled with an abundance of natural light streaming in through a large, welcoming window. The room is thoughtfully equipped with fitted wardrobes, providing convenient storage solutions while maximizing the available space. The mezzanine layout creates a cosy yet airy atmosphere, making it a perfect retreat to relax and unwind.