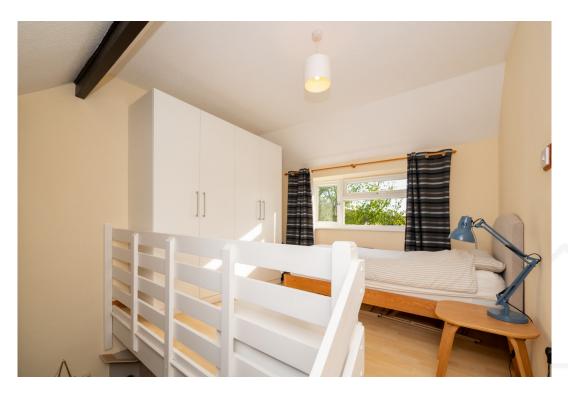

## **FIRST FLOOR**

A staircase leads from the living room up to the first floor, where you'll discover the mezzanine bedroom. This charming double bedroom is filled with an abundance of natural light streaming in through a large, welcoming window. The room is thoughtfully equipped with fitted wardrobes, providing convenient storage solutions while maximizing the available space. The mezzanine layout creates a cosy yet airy atmosphere, making it a perfect retreat to relax and unwind.