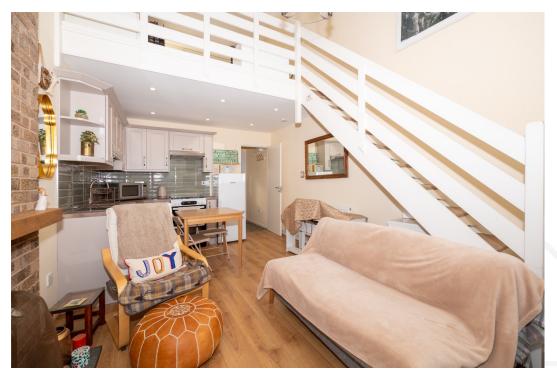

From the hallway, you proceed into the main living area, which is an open-plan space combining the kitchen and living room. The kitchen is thoughtfully fitted with a range of units and complimentary worktops. The splashback features a tasteful tiled design in sage green, adding a splash of colour and character to the space. There is dedicated space for essential appliances including a cooker, washing machine, and fridge/freezer, making this kitchen fully functional for everyday living.

Adjacent to the kitchen, the lounge offers a comfortable and inviting area to relax and unwind. It benefits from a charming brick fireplace with a gas fire, creating a focal point and adding warmth and character to the room.

## **FIRST FLOOR**

A staircase leads from the living room up to the first floor, where you'll discover the mezzanine bedroom. This charming double bedroom is filled with an abundance of natural light streaming in through a large, welcoming window. The room is thoughtfully equipped with fitted wardrobes, providing convenient storage solutions while maximizing the available space. The mezzanine layout creates a cosy yet airy atmosphere, making it a perfect retreat to relax and unwind.