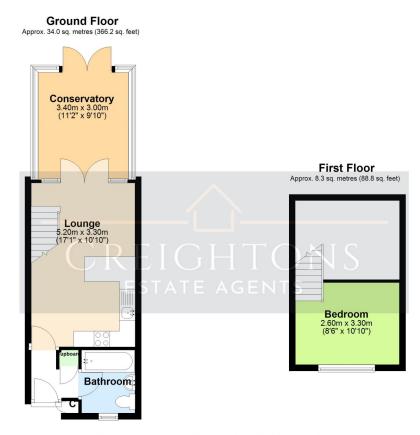

## Cloud Lea | Mountsorrel | Leicestershire

Total area: approx. 42.3 sq. metres (455.0 sq. feet)

Floor plans are not to scale and are intended for use as a guide to the layout of the property only. They should not be used for any other purpose. Plan produced using PlanUp.