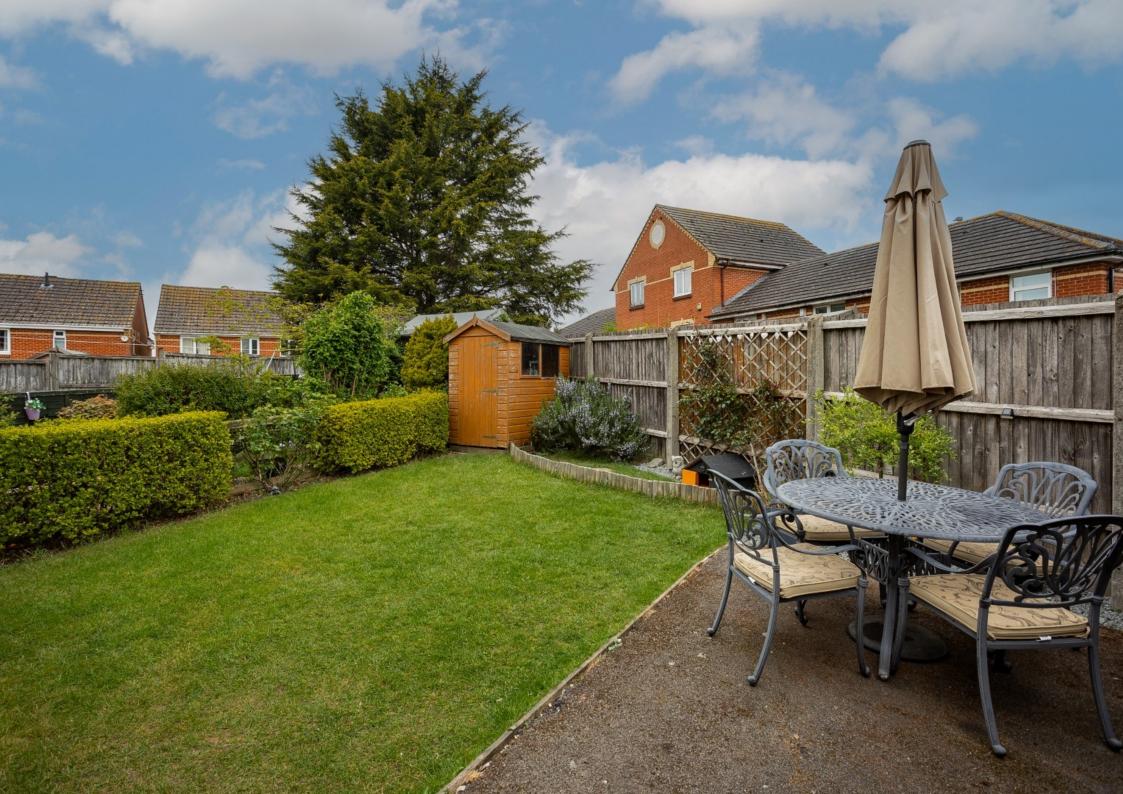

### **OUTSIDE**

The property sits on a corner plot with the driveway located to the side of the home. The rear garden is mainly laid to lawn with gated side access and further hard standing for a vehicle.