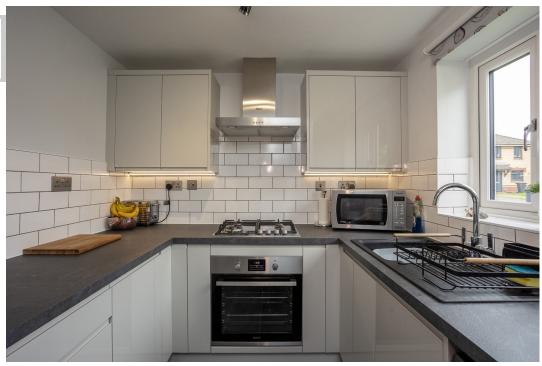

### **GROUND FLOOR**

The property is entered into via a hallway with a downstairs w.c. The bright and airy refitted kitchen is located to the front of the home overlooking the front garden. The kitchen has been refitted with white gloss cabinetry with complimentary worktops and metro tiled splashback. There is an integrated oven, gas hob and stainless-steel extractor fan. There is also an integrated slimline dishwasher and fridge/freezer, with space for a washing machine. The living/dining room is located to the rear of the home with the added benefit of a conservatory.