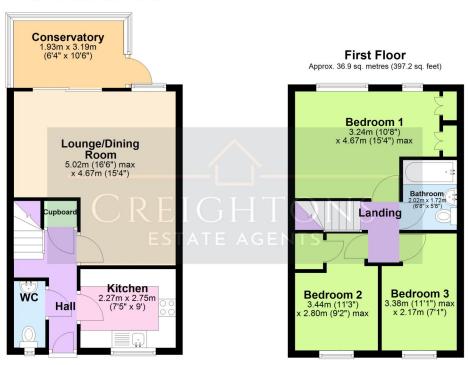

### Ground Floor

Approx. 41.0 sq. metres (441.2 sq. feet)

Total area: approx. 77.9 sq. metres (838.4 sq. feet)

Floor plans are not to scale and are intended for use as a guide to the layout of the property only. They should not be used for any other purpose.

Plan produced using PlanUp.

15 Headingley Close, Leicester