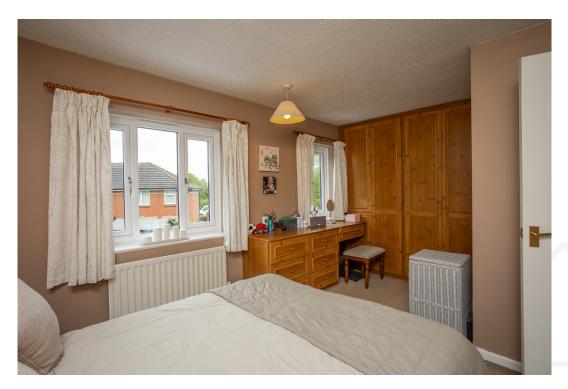

### **FIRST FLOOR**

A staircase ascends from the hallway to the first-floor landing with the principal bedroom overlooking the rear of the home with a selection of built in wardrobes. Two further bedrooms are located to the rear of the home. Off the main landing you have a family bathroom comprising a panelled bath with shower over, w.c and pedestal wash hand basin.