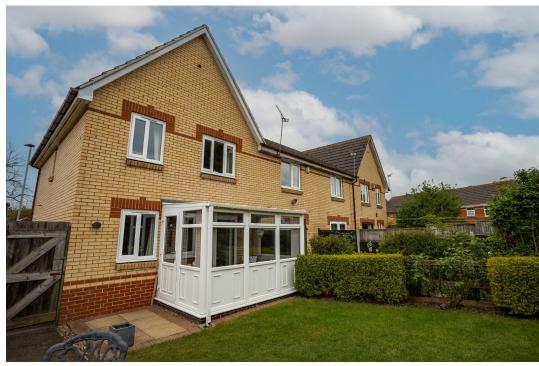

### **GROUND FLOOR**

The property is entered into via a hallway with a downstairs w.c. The bright and airy refitted kitchen is located to the front of the home overlooking the front garden. The kitchen has been refitted with white gloss cabinetry with complimentary worktops and metro tiled splashback. There is an integrated oven, gas hob and stainless-steel extractor fan. There is also an integrated slimline dishwasher and fridge/freezer, with space for a washing machine. The living/dining room is located to the rear of the home with the added benefit of a conservatory.

### **OUTSIDE**

The property sits on a corner plot with the driveway located to the side of the home. The rear garden is mainly laid to lawn with gated side access and further hard standing for a vehicle.