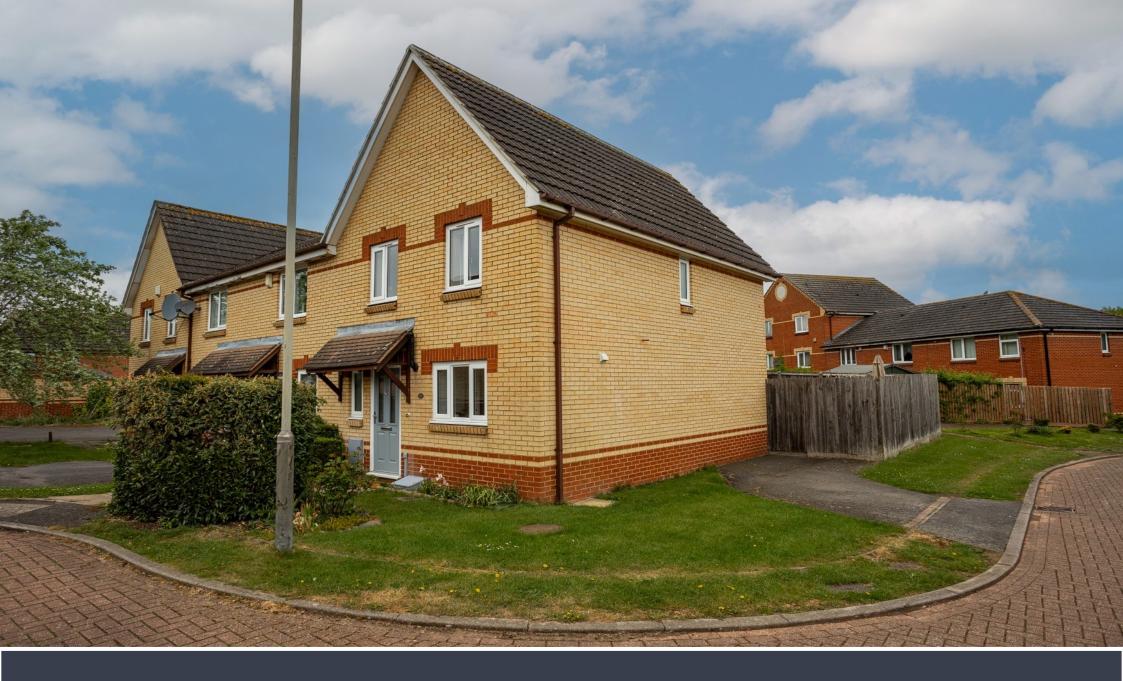

## Headingley Close | Thurcaston Park

A modernised, three bedroomed family home located in a cul-de-sac setting, situated on a corner plot with a private driveway and landscaped front and rear gardens. An internal viewing is highly recommended.

- Modernised three bedroomed family home on a corner plot at the end of a cul-de-sac
- Refitted kitchen with integrated appliances
- Separate living/dining room and conservatory
- Driveway providing off road parking and gardens to front and rear
- Kitchen refitted in 2020, new windows and doors fitted in 2019 Worcester
   Bosch boiler fitted 2017

### **OUTSIDE**

The property sits on a corner plot with the driveway located to the side of the home. The rear garden is mainly laid to lawn with gated side access and further hard standing for a vehicle.