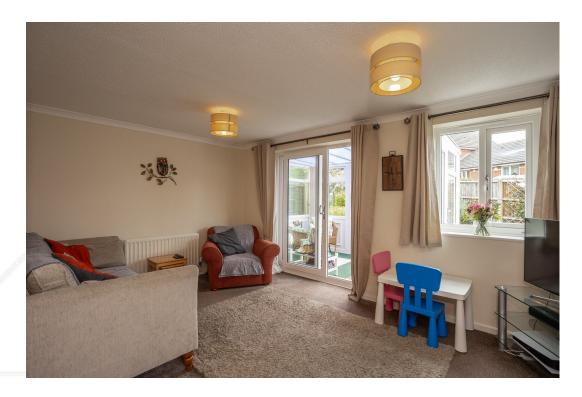

### **GROUND FLOOR**

The property is entered into via a hallway with a downstairs w.c. The bright and airy refitted kitchen is located to the front of the home overlooking the front garden. The kitchen has been refitted with white gloss cabinetry with complimentary worktops and metro tiled splashback. There is an integrated oven, gas hob and stainless-steel extractor fan. There is also an integrated slimline dishwasher and fridge/freezer, with space for a washing machine. The living/dining room is located to the rear of the home with the added benefit of a conservatory.