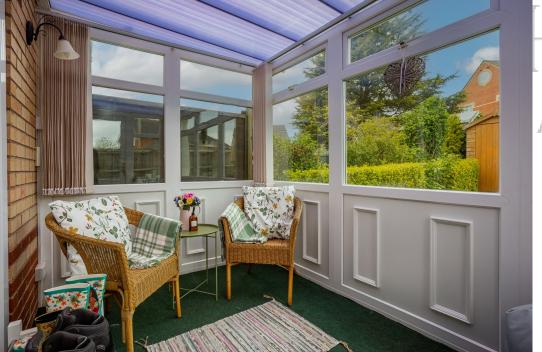

### **GROUND FLOOR**

The property is entered into via a hallway with a downstairs w.c. The bright and airy refitted kitchen is located to the front of the home overlooking the front garden. The kitchen has been refitted with white gloss cabinetry with complimentary worktops and metro tiled splashback. There is an integrated oven, gas hob and stainless-steel extractor fan. There is also an integrated slimline dishwasher and fridge/freezer, with space for a washing machine. The living/dining room is located to the rear of the home with the added benefit of a conservatory.