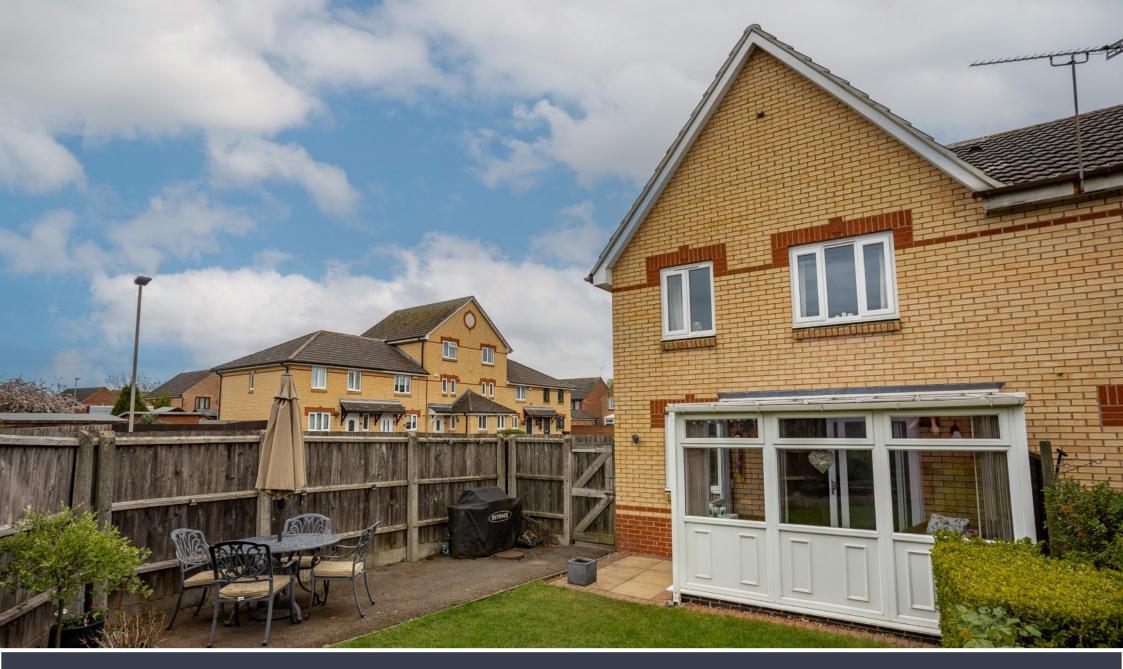

### **OUTSIDE**

The property sits on a corner plot with the driveway located to the side of the home. The rear garden is mainly laid to lawn with gated side access and further hard standing for a vehicle.