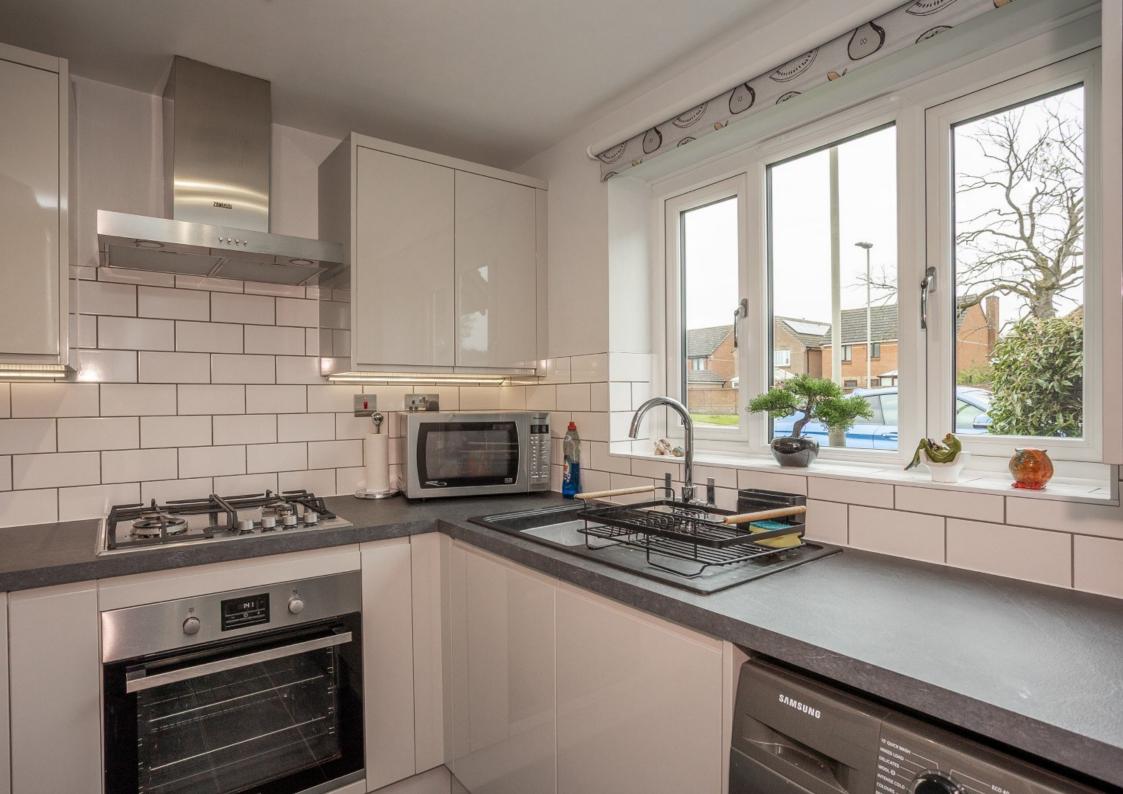

### **GROUND FLOOR**

The property is entered into via a hallway with a downstairs w.c. The bright and airy refitted kitchen is located to the front of the home overlooking the front garden. The kitchen has been refitted with white gloss cabinetry with complimentary worktops and metro tiled splashback. There is an integrated oven, gas hob and stainless-steel extractor fan. There is also an integrated slimline dishwasher and fridge/freezer, with space for a washing machine. The living/dining room is located to the rear of the home with the added benefit of a conservatory.