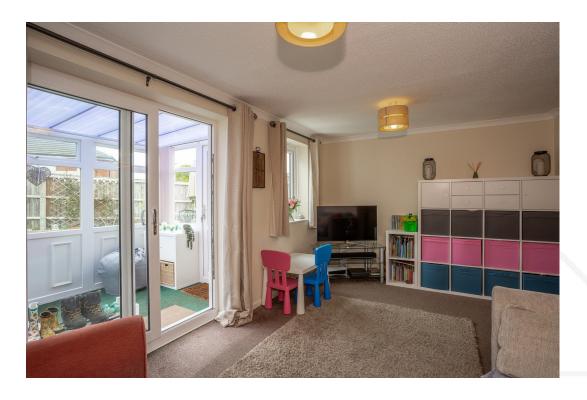

### **GROUND FLOOR**

The property is entered into via a hallway with a downstairs w.c. The bright and airy refitted kitchen is located to the front of the home overlooking the front garden. The kitchen has been refitted with white gloss cabinetry with complimentary worktops and metro tiled splashback. There is an integrated oven, gas hob and stainless-steel extractor fan. There is also an integrated slimline dishwasher and fridge/freezer, with space for a washing machine. The living/dining room is located to the rear of the home with the added benefit of a conservatory.