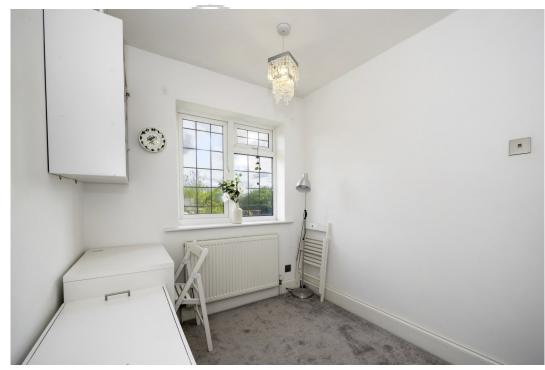

#### **FIRST FLOOR**

A staircase ascends from the lounge rises to the first-floor landing. The primary bedroom sits to the front of the home with handy cupboard with built in storage. Bedroom two sits to the rear of the home overlooking the garden. The bathroom has been refitted and incorporates a panelled bath with shower over, tiling floor to ceiling, fitted vanity unit with basin, w.c and heated towel rail.