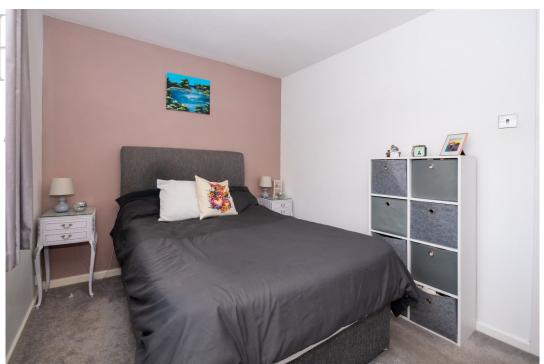

#### **FIRST FLOOR**

A staircase ascends from the lounge rises to the first-floor landing. The primary bedroom sits to the front of the home with handy cupboard with built in storage. Bedroom two sits to the rear of the home overlooking the garden. The bathroom has been refitted and incorporates a panelled bath with shower over, tiling floor to ceiling, fitted vanity unit with basin, w.c and heated towel rail.