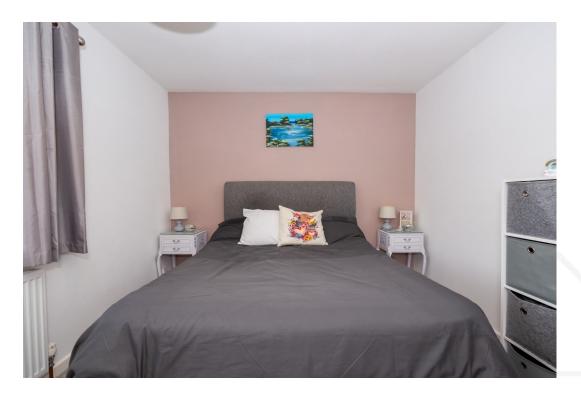

#### **FIRST FLOOR**

A staircase ascends from the lounge rises to the first-floor landing. The primary bedroom sits to the front of the home with handy cupboard with built in storage. Bedroom two sits to the rear of the home overlooking the garden. The bathroom has been refitted and incorporates a panelled bath with shower over, tiling floor to ceiling, fitted vanity unit with basin, w.c and heated towel rail.