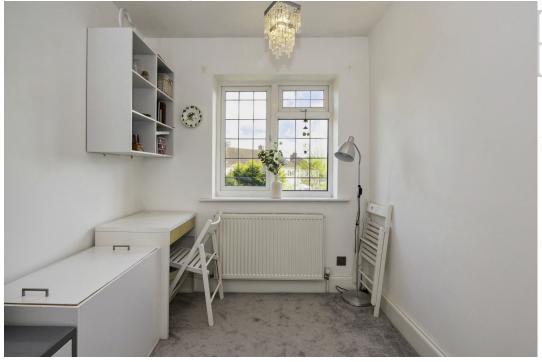

#### **FIRST FLOOR**

A staircase ascends from the lounge rises to the first-floor landing. The primary bedroom sits to the front of the home with handy cupboard with built in storage. Bedroom two sits to the rear of the home overlooking the garden. The bathroom has been refitted and incorporates a panelled bath with shower over, tiling floor to ceiling, fitted vanity unit with basin, w.c and heated towel rail.