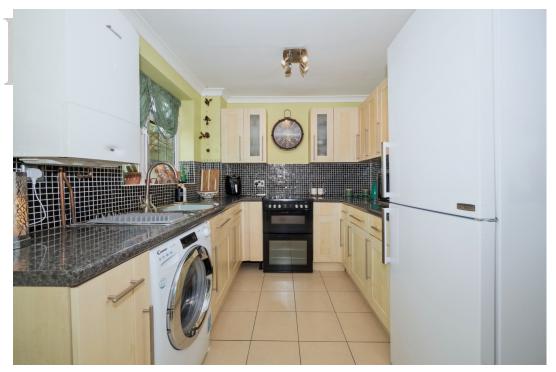

### **GROUND FLOOR**

The property is entered into via the front living room and there is a handy area for coats and shoes. The living room overlooks the front of the house and has a feature fireplace and staircase rising to the first floor. The bright and airy dining kitchen is located to the rear and is fitted with a range of modern units with worktop over and complimentary tiled splashback. There is space for washing machine, fridge freezer and cooker. There is access to the rear garden from the kitchen.