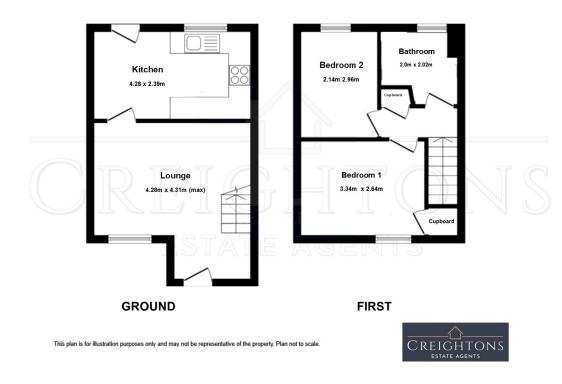

### **GROUND FLOOR**

The property is entered into via the front living room and there is a handy area for coats and shoes. The living room overlooks the front of the house and has a feature fireplace and staircase rising to the first floor. The bright and airy dining kitchen is located to the rear and is fitted with a range of modern units with worktop over and complimentary tiled splashback. There is space for washing machine, fridge freezer and cooker. There is access to the rear garden from the kitchen.

#### **FIRST FLOOR**

A staircase ascends from the lounge rises to the first-floor landing. The primary bedroom sits to the front of the home with handy cupboard with built in storage. Bedroom two sits to the rear of the home overlooking the garden. The bathroom has been refitted and incorporates a panelled bath with shower over, tiling floor to ceiling, fitted vanity unit with basin, w.c and heated towel rail.