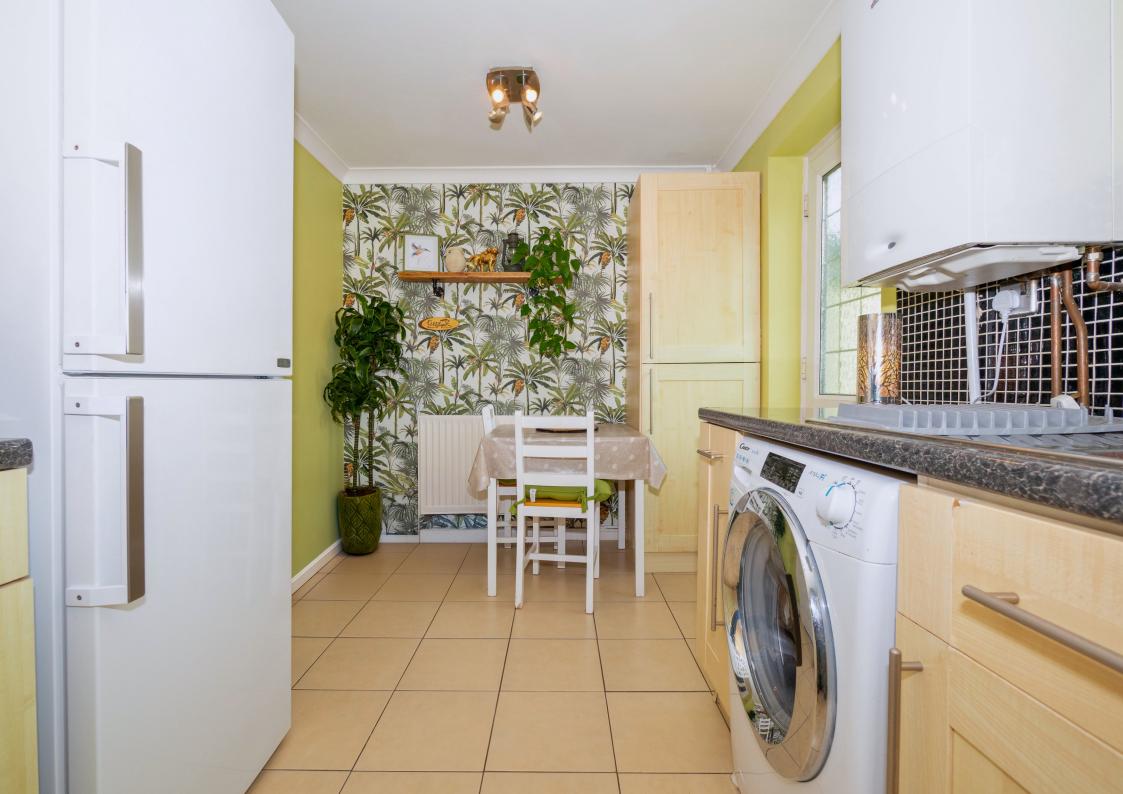

### **GROUND FLOOR**

The property is entered into via the front living room and there is a handy area for coats and shoes. The living room overlooks the front of the house and has a feature fireplace and staircase rising to the first floor. The bright and airy dining kitchen is located to the rear and is fitted with a range of modern units with worktop over and complimentary tiled splashback. There is space for washing machine, fridge freezer and cooker. There is access to the rear garden from the kitchen.