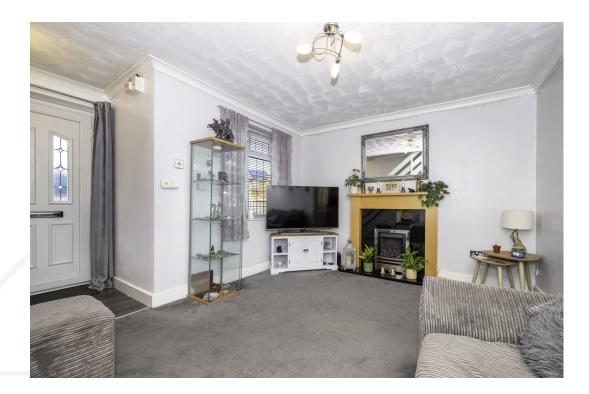

### **GROUND FLOOR**

The property is entered into via the front living room and there is a handy area for coats and shoes. The living room overlooks the front of the house and has a feature fireplace and staircase rising to the first floor. The bright and airy dining kitchen is located to the rear and is fitted with a range of modern units with worktop over and complimentary tiled splashback. There is space for washing machine, fridge freezer and cooker. There is access to the rear garden from the kitchen.