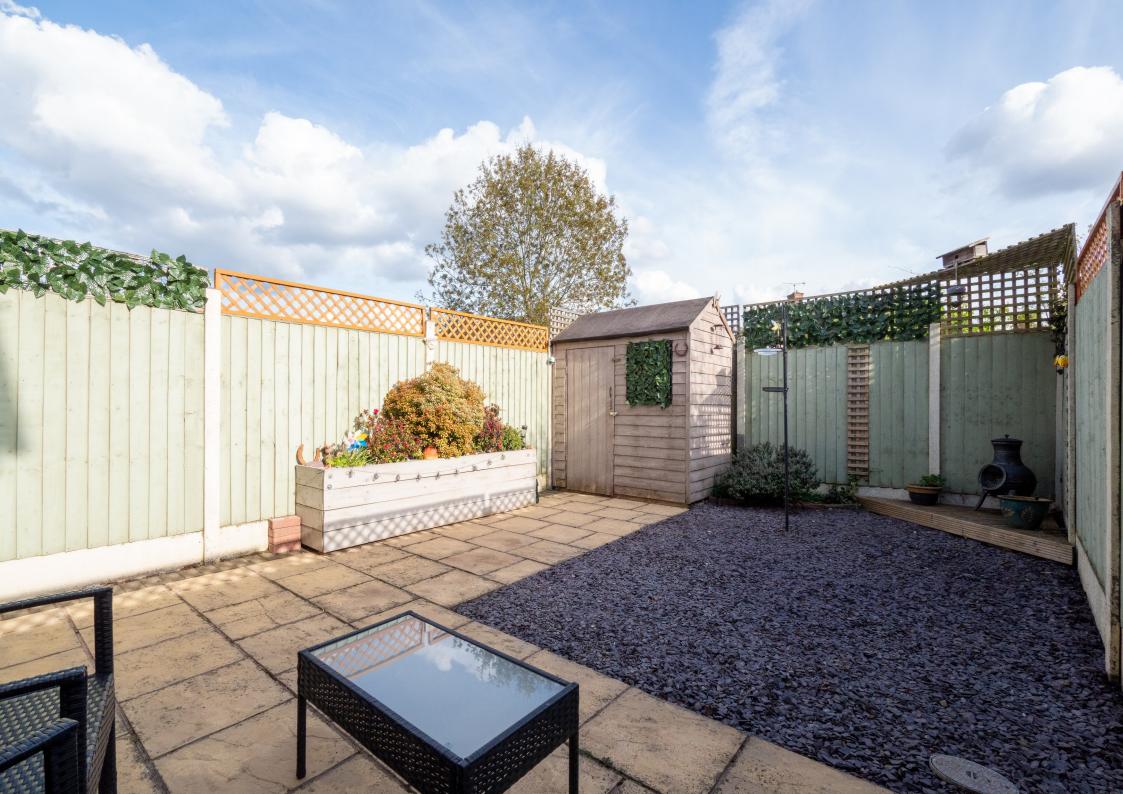

## **OUTSIDE**

There is an enclosed paved rear garden with raised border, garden shed and outside tap. To the front of the home there is off road parking.