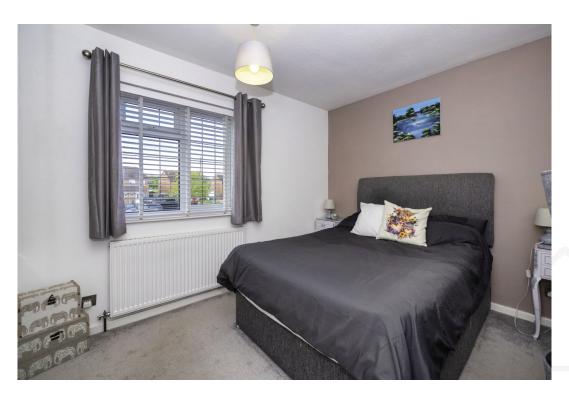

#### **FIRST FLOOR**

A staircase ascends from the lounge rises to the first-floor landing. The primary bedroom sits to the front of the home with handy cupboard with built in storage. Bedroom two sits to the rear of the home overlooking the garden. The bathroom has been refitted and incorporates a panelled bath with shower over, tiling floor to ceiling, fitted vanity unit with basin, w.c and heated towel rail.