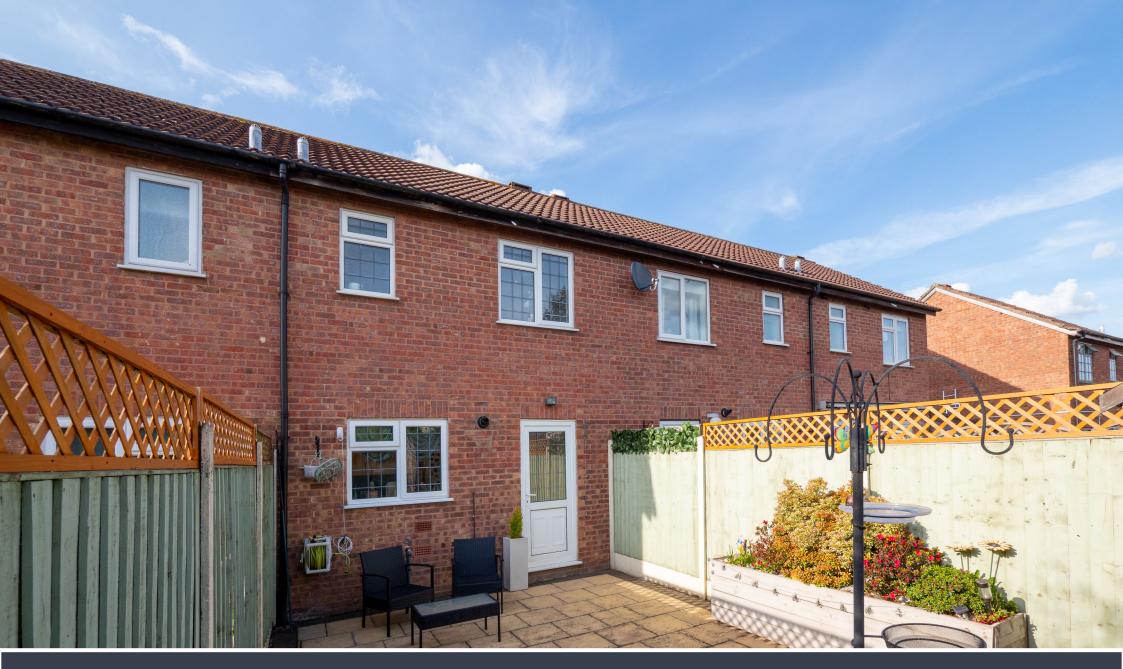

## **OUTSIDE**

There is an enclosed paved rear garden with raised border, garden shed and outside tap. To the front of the home there is off road parking.