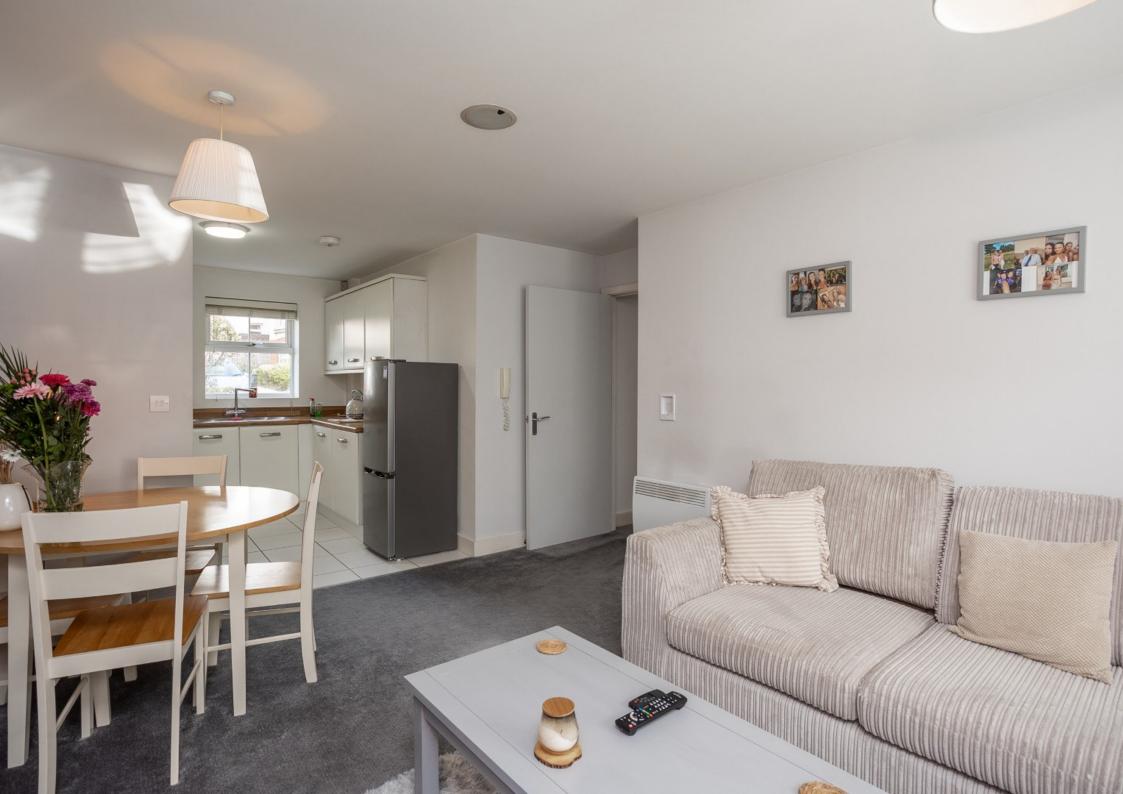

Next, you'll find the master bedroom, which includes an ensuite shower room. Adjacent to this is the second bedroom, currently being used as a dressing room. Continuing further, the open-plan living and dining area leads into the kitchen. The lounge has been tastefully updated, featuring a stylish panelled feature wall and an electric fireplace. The kitchen itself is equipped with a modern selection of cabinetry and complimentary worktops, as well as built-in appliances including an electric oven, electric hob with stainless steel flashback, and extractor fan. There is space for a washing machine and fridge/freezer.