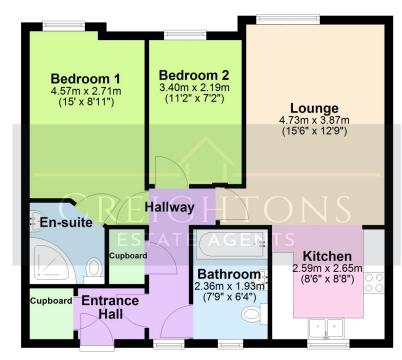

### **Ground Floor**

Approx. 60.6 sq. metres (652.1 sq. feet)

Total area: approx. 60.6 sq. metres (652.1 sq. feet)

Floor plans are not to scale and are intended for use as a guide to the layout of the property only. They should not be used for any other purpose.

Plan produced using PlanUp.