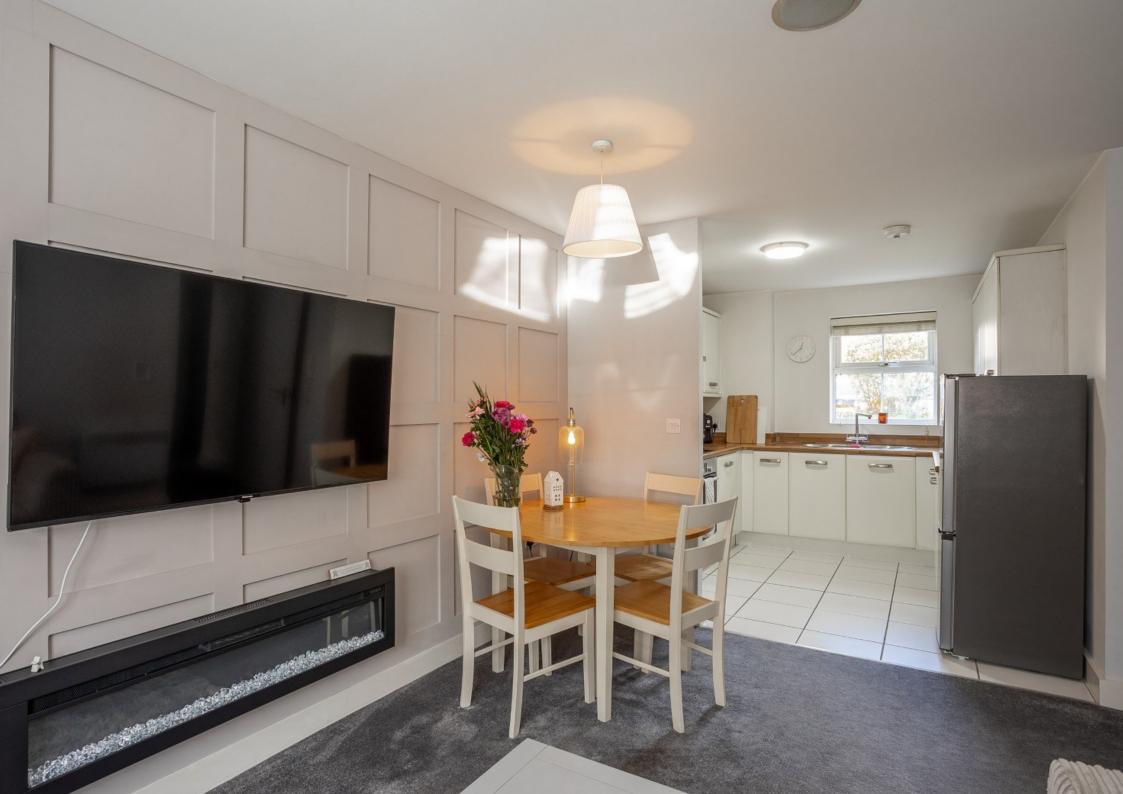

Next, you'll find the master bedroom, which includes an ensuite shower room. Adjacent to this is the second bedroom, currently being used as a dressing room. Continuing further, the open-plan living and dining area leads into the kitchen. The lounge has been tastefully updated, featuring a stylish panelled feature wall and an electric fireplace. The kitchen itself is equipped with a modern selection of cabinetry and complimentary worktops, as well as built-in appliances including an electric oven, electric hob with stainless steel flashback, and extractor fan. There is space for a washing machine and fridge/freezer.