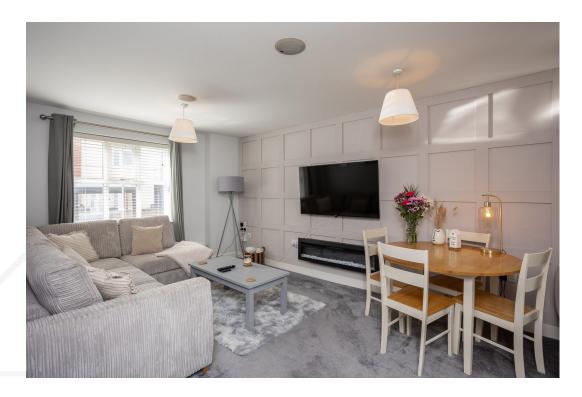

Next, you'll find the master bedroom, which includes an ensuite shower room. Adjacent to this is the second bedroom, currently being used as a dressing room. Continuing further, the open-plan living and dining area leads into the kitchen. The lounge has been tastefully updated, featuring a stylish panelled feature wall and an electric fireplace. The kitchen itself is equipped with a modern selection of cabinetry and complimentary worktops, as well as built-in appliances including an electric oven, electric hob with stainless steel flashback, and extractor fan. There is space for a washing machine and fridge/freezer.