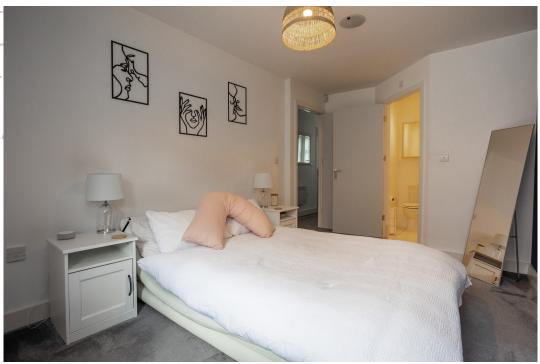

Next, you'll find the master bedroom, which includes an ensuite shower room. Adjacent to this is the second bedroom, currently being used as a dressing room. Continuing further, the open-plan living and dining area leads into the kitchen. The lounge has been tastefully updated, featuring a stylish panelled feature wall and an electric fireplace. The kitchen itself is equipped with a modern selection of cabinetry and complimentary worktops, as well as built-in appliances including an electric oven, electric hob with stainless steel flashback, and extractor fan. There is space for a washing machine and fridge/freezer.