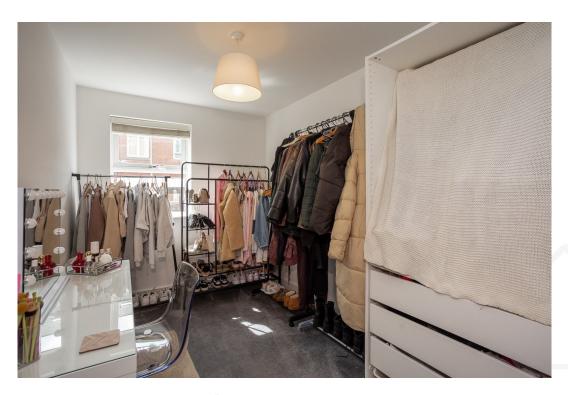

Next, you'll find the master bedroom, which includes an ensuite shower room. Adjacent to this is the second bedroom, currently being used as a dressing room. Continuing further, the open-plan living and dining area leads into the kitchen. The lounge has been tastefully updated, featuring a stylish panelled feature wall and an electric fireplace. The kitchen itself is equipped with a modern selection of cabinetry and complimentary worktops, as well as built-in appliances including an electric oven, electric hob with stainless steel flashback, and extractor fan. There is space for a washing machine and fridge/freezer.