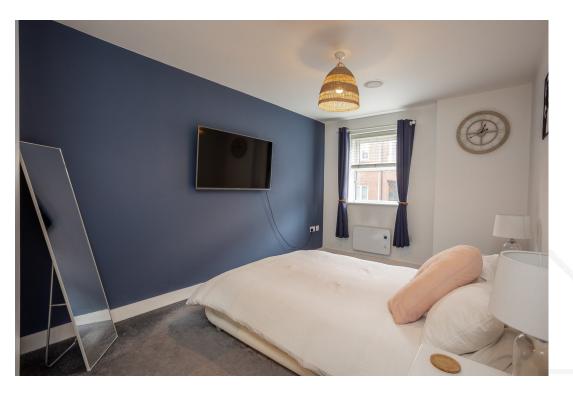

Next, you'll find the master bedroom, which includes an ensuite shower room. Adjacent to this is the second bedroom, currently being used as a dressing room. Continuing further, the open-plan living and dining area leads into the kitchen. The lounge has been tastefully updated, featuring a stylish panelled feature wall and an electric fireplace. The kitchen itself is equipped with a modern selection of cabinetry and complimentary worktops, as well as built-in appliances including an electric oven, electric hob with stainless steel flashback, and extractor fan. There is space for a washing machine and fridge/freezer.