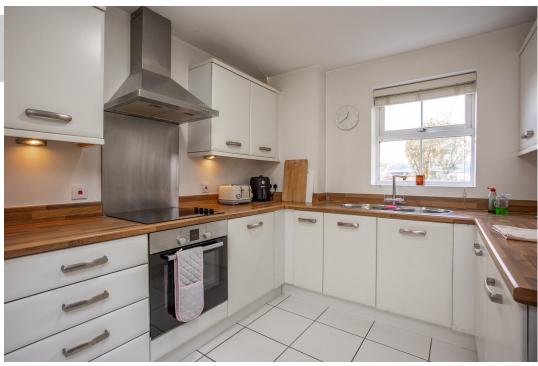

Next, you'll find the master bedroom, which includes an ensuite shower room. Adjacent to this is the second bedroom, currently being used as a dressing room. Continuing further, the open-plan living and dining area leads into the kitchen. The lounge has been tastefully updated, featuring a stylish panelled feature wall and an electric fireplace. The kitchen itself is equipped with a modern selection of cabinetry and complimentary worktops, as well as built-in appliances including an electric oven, electric hob with stainless steel flashback, and extractor fan. There is space for a washing machine and fridge/freezer.