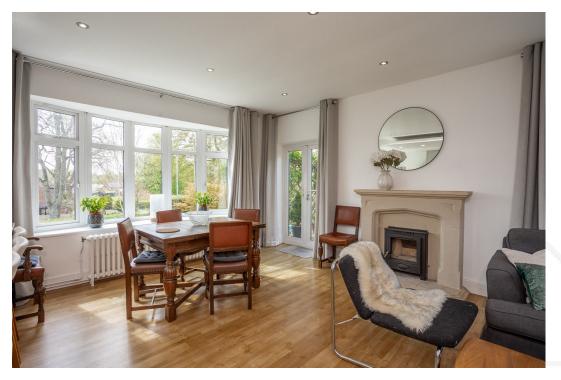

To the left of the hallway, a doorway opens into the expansive open plan kitchen, living and dining room. This impressive space showcases wood style flooring throughout, ceiling spotlights, and dual aspect windows, offering delightful, elevated views. The kitchen boasts sleek grey gloss units, complemented by a pristine Quartz worktop and a stunning Granite central island. Additional features include an integrated double oven with an extractor fan, completing this modern and functional space. There is ample space for a formal dining table with doors that open onto a side courtyard garden. The living area boasts a beautiful feature fire surround with log burning stove and a further set of doors that open onto the rear garden.