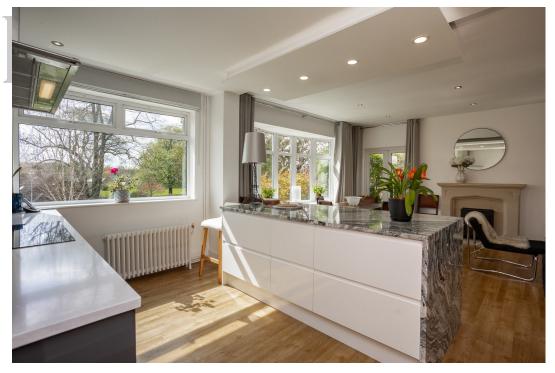

To the left of the hallway, a doorway opens into the expansive open plan kitchen, living and dining room. This impressive space showcases wood style flooring throughout, ceiling spotlights, and dual aspect windows, offering delightful, elevated views. The kitchen boasts sleek grey gloss units, complemented by a pristine Quartz worktop and a stunning Granite central island. Additional features include an integrated double oven with an extractor fan, completing this modern and functional space. There is ample space for a formal dining table with doors that open onto a side courtyard garden. The living area boasts a beautiful feature fire surround with log burning stove and a further set of doors that open onto the rear garden.