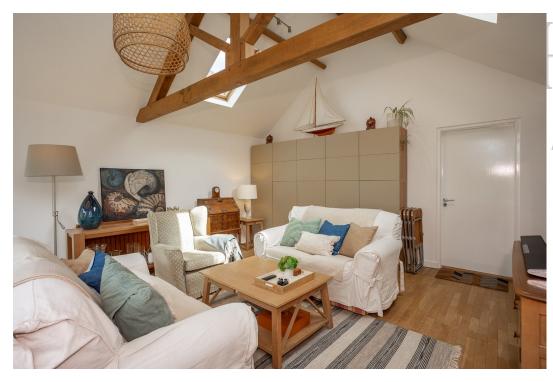

At the rear of the property, you will find a spacious and airy lounge, beautifully designed with two skylights and a feature, vaulted oak beamed ceiling. This inviting space offers delightful views of the established and picturesque rear garden, while also providing convenient access to the large double garage.