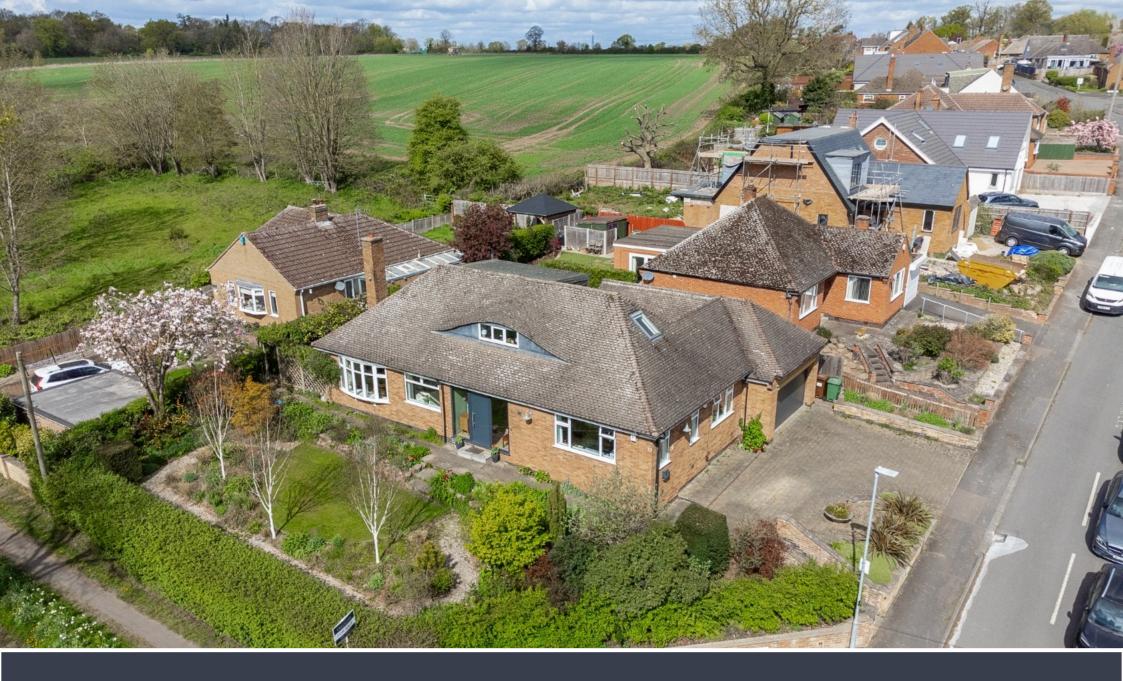

## Woodgate | Rothley

Located in the heart of Rothley village centre, this impeccably presented detached home has been extended and renovated by the current owners, creating a wonderful opportunity to acquire an impressive stylish home. Boasting generous living space over two floors offering approximately 2,200 sq. ft. of versatile living space. Elevated on a corner plot, the property has been thoughtfully upgraded to an exceptional standard, ensuring every detail exudes quality and sophistication. Internal viewing is strongly advised to fully appreciate the craftsmanship and elegance of this remarkable home.

- Elevated, prime position in the heart of Rothley village, overlooking the cricket club
- Open plan kitchen with Granite central island, living/dining space with log burning stove and doors opening to the private side and rear gardens
- Exceptional living room with oak beamed vaulted ceiling and doors opening onto the tranquil rear garden
- Versatile layout offering two double bedrooms to the ground floor or one could be used as a home office area
- First floor having two further double bedrooms, stylish family bathroom and Ensuite bathroom to one of the bedrooms
- Driveway leading to a double integral garage
- Available with NO UPWARD CHAIN