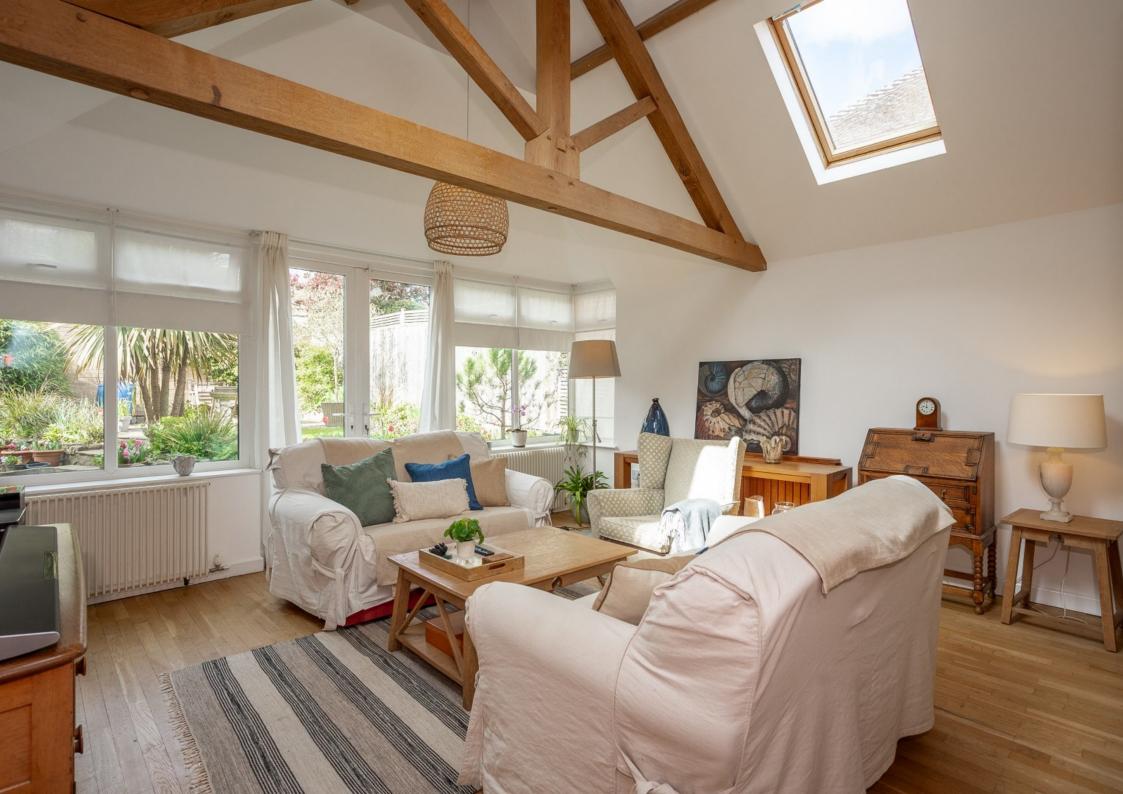

At the rear of the property, you will find a spacious and airy lounge, beautifully designed with two skylights and a feature, vaulted oak beamed ceiling. This inviting space offers delightful views of the established and picturesque rear garden, while also providing convenient access to the large double garage.