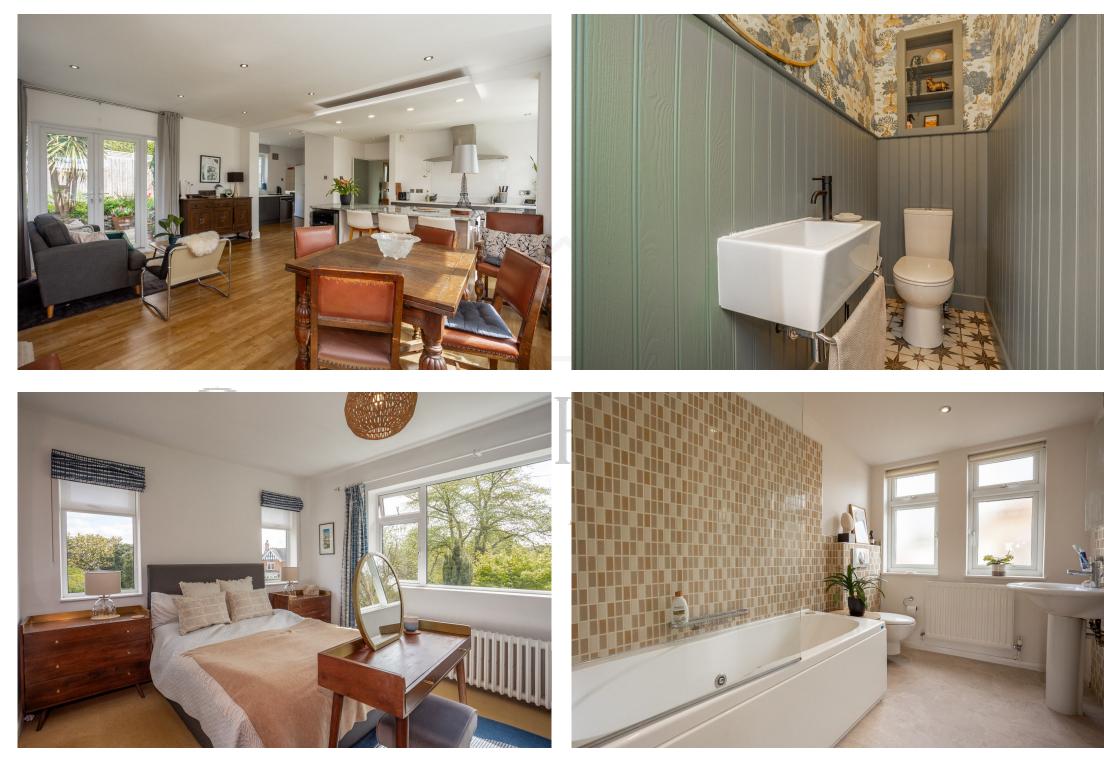

## **GROUND FLOOR**

The property welcomes you through an elegant, spacious, and airy hallway, accentuated by glass panels on either side of the front door. These panels enhance the natural light and add a touch of aesthetic charm to the entrance. The hallway is beautifully finished with wood flooring and includes a convenient storage cupboard, ideal for keeping shoes, coats, and other essentials neatly tucked away. It also provides access to the practical downstairs W.C., which features charming wood-panelled walls, a striking tiled floor, a Belfast-style sink, and a low-level W.C.

To the left of the hallway, a doorway opens into the expansive open plan kitchen, living and dining room. This impressive space showcases wood style flooring throughout, ceiling spotlights, and dual aspect windows, offering delightful, elevated views. The kitchen boasts sleek grey gloss units, complemented by a pristine Quartz worktop and a stunning Granite central island. Additional features include an integrated double oven with an extractor fan, completing this modern and functional space. There is ample space for a formal dining table with doors that open onto a side courtyard garden. The living area boasts a beautiful feature fire surround with log burning stove and a further set of doors that open onto the rear garden.

## UPSTAIRS

On the upper floor, the property features a spacious landing adorned with a distinctive window and a charming wooden ceiling beam. This welcoming space leads to two additional bedrooms. The primary bedroom offers access to the rear elevation and boasts a built-in storage cupboard, ceiling spotlights, and extra storage cleverly integrated into the eaves. It is complemented by a beautifully re-fitted En-suite bathroom, thoughtfully designed with a skylight, an overhead shower, and modern fixtures for a luxurious touch.