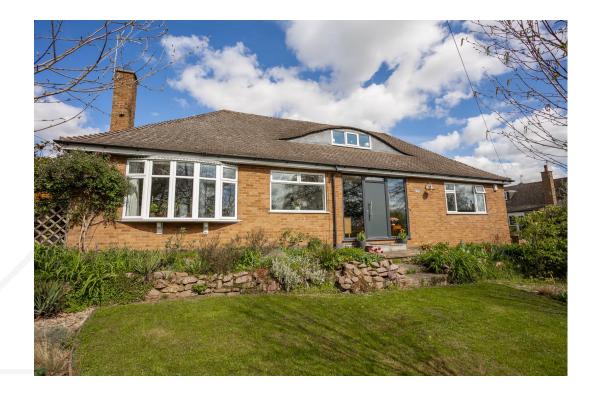

## Woodgate | Rothley

Located in the heart of Rothley village centre, this impeccably presented detached home has been extended and renovated by the current owners, creating a wonderful opportunity to acquire an impressive stylish home. Boasting generous living space over two floors offering approximately 2,200 sq. ft. of versatile living space. Elevated on a corner plot, the property has been thoughtfully upgraded to an exceptional standard, ensuring every detail exudes quality and sophistication. Internal viewing is strongly advised to fully appreciate the craftsmanship and elegance of this remarkable home.

- Elevated, prime position in the heart of Rothley village, overlooking the cricket club
- Open plan kitchen with Granite central island, living/dining space with log burning stove and doors opening to the private side and rear gardens
- Exceptional living room with oak beamed vaulted ceiling and doors opening onto the tranquil rear garden
- Versatile layout offering two double bedrooms to the ground floor or one could be used as a home office area
- First floor having two further double bedrooms, stylish family bathroom and Ensuite bathroom to one of the bedrooms
- Driveway leading to a double integral garage
- Available with NO UPWARD CHAIN