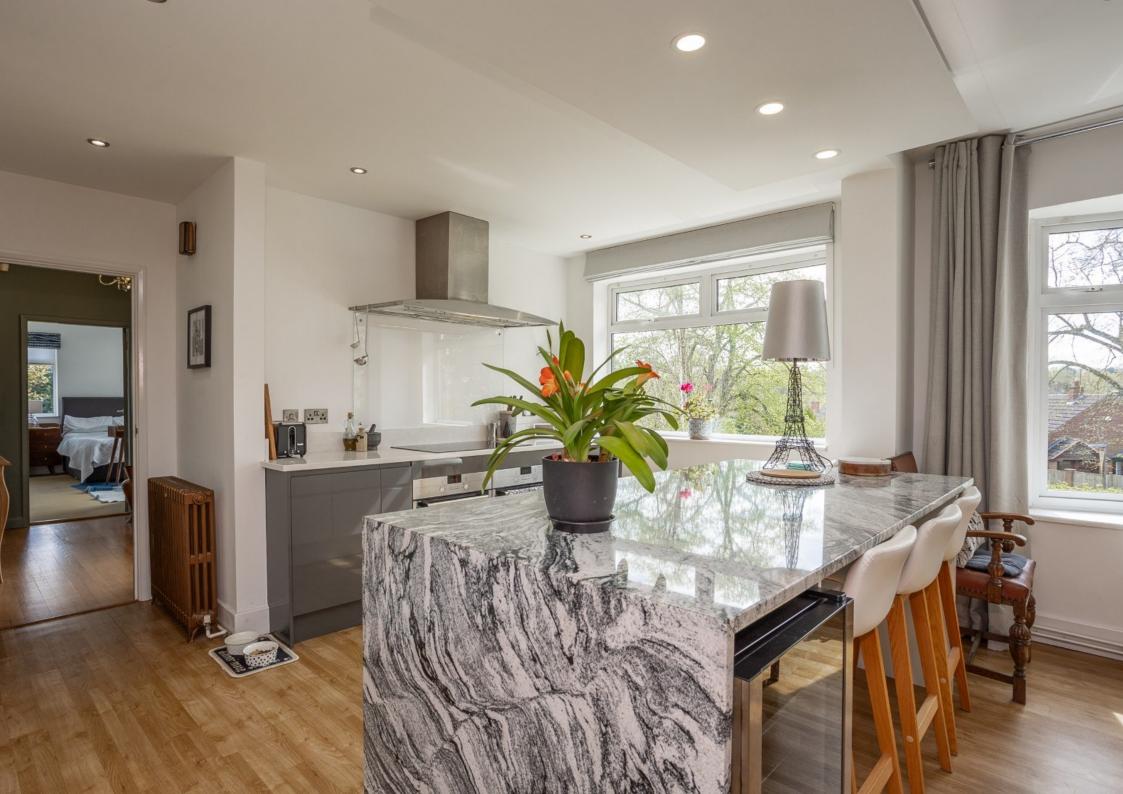

To the left of the hallway, a doorway opens into the expansive open plan kitchen, living and dining room. This impressive space showcases wood style flooring throughout, ceiling spotlights, and dual aspect windows, offering delightful, elevated views. The kitchen boasts sleek grey gloss units, complemented by a pristine Quartz worktop and a stunning Granite central island. Additional features include an integrated double oven with an extractor fan, completing this modern and functional space. There is ample space for a formal dining table with doors that open onto a side courtyard garden. The living area boasts a beautiful feature fire surround with log burning stove and a further set of doors that open onto the rear garden.