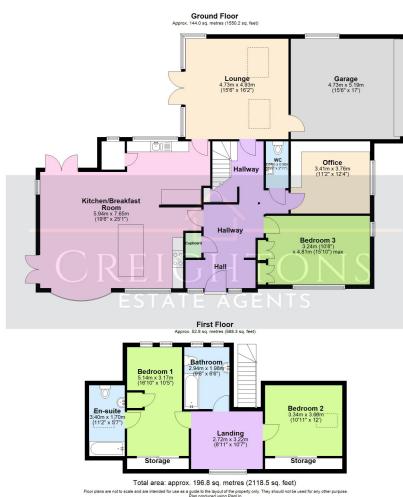

## **GROUND FLOOR**

The property welcomes you through an elegant, spacious, and airy hallway, accentuated by glass panels on either side of the front door. These panels enhance the natural light and add a touch of aesthetic charm to the entrance. The hallway is beautifully finished with wood flooring and includes a convenient storage cupboard, ideal for keeping shoes, coats, and other essentials neatly tucked away. It also provides access to the practical downstairs W.C., which features charming wood-panelled walls, a striking tiled floor, a Belfast-style sink, and a low-level W.C.

To the left of the hallway, a doorway opens into the expansive open plan kitchen, living and dining room. This impressive space showcases wood style flooring throughout, ceiling spotlights, and dual aspect windows, offering delightful, elevated views. The kitchen boasts sleek grey gloss units, complemented by a pristine Quartz worktop and a stunning Granite central island. Additional features include an integrated double oven with an extractor fan, completing this modern and functional space. There is ample space for a formal dining table with doors that open onto a side courtyard garden. The living area boasts a beautiful feature fire surround with log burning stove and a further set of doors that open onto the rear garden.

At the rear of the property, you will find a spacious and airy lounge, beautifully designed with two skylights and a feature, vaulted oak beamed ceiling. This inviting space offers delightful views of the established and picturesque rear garden, while also providing convenient access to the large double garage.

## UPSTAIRS

On the upper floor, the property features a spacious landing adorned with a distinctive window and a charming wooden ceiling beam. This welcoming space leads to two additional bedrooms. The primary bedroom offers access to the rear elevation and boasts a built-in storage cupboard, ceiling spotlights, and extra storage cleverly integrated into the eaves. It is complemented by a beautifully re-fitted En-suite bathroom, thoughtfully designed with a skylight, an overhead shower, and modern fixtures for a luxurious touch.

## OUTSIDE

The gardens are beautifully landscaped, designed for both relaxation and enjoyment. It features a well-maintained lawn, while a spacious patio provides the perfect spot for alfresco dining or entertaining guests.

Winding sleeper pathways add a rustic charm to the garden, guiding you through its tranquil setting. Established trees create a sense of privacy and natural beauty, while a variety of vibrant plants and shrubs bring colour and character to the surroundings. This thoughtfully designed garden is a true sanctuary, blending practicality with aesthetic appeal. There is also a driveway leading to the double garage.