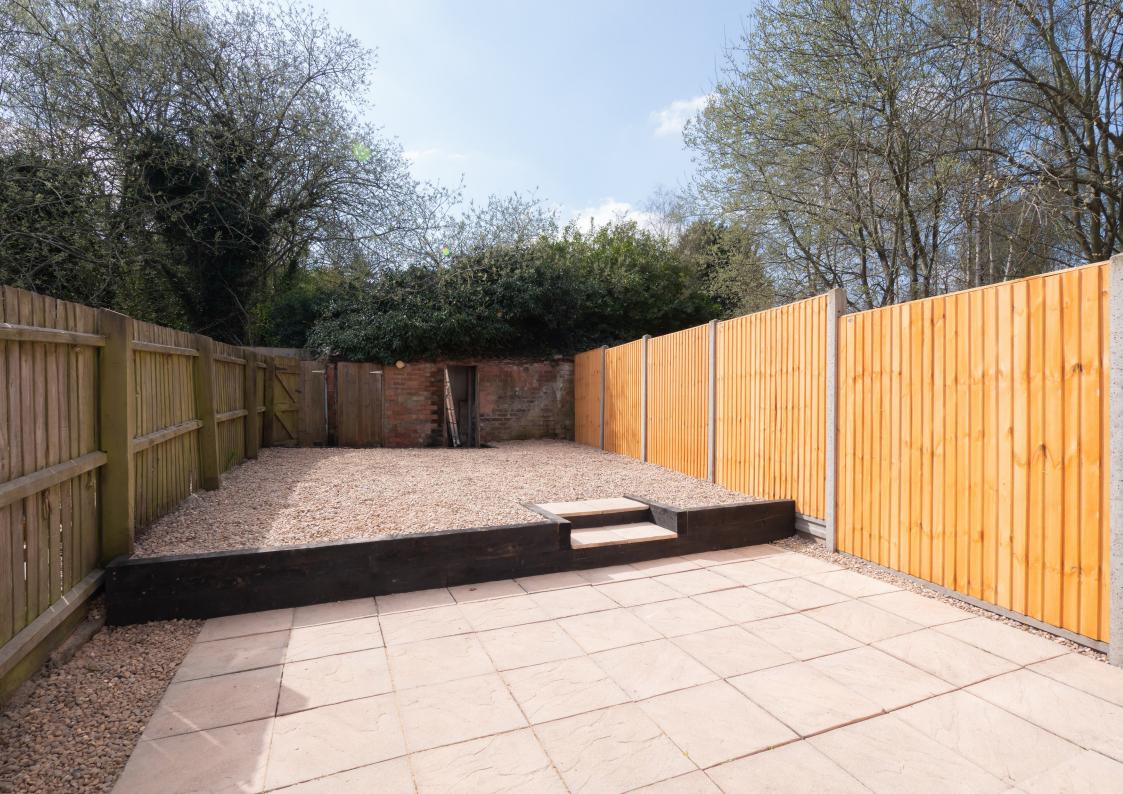

## OUTSIDE

The parking bay located at the front of the property allows for off-road parking for a single vehicle. A side gate provides access to the rear garden, which is mostly pebbled and provides ample room for dining and seating arrangements. The tiered garden design adds additional space. At the far end of the garden, you'll find two storage cupboards for your convenience. Being south-facing, the garden enjoys ample sunlight throughout the day.