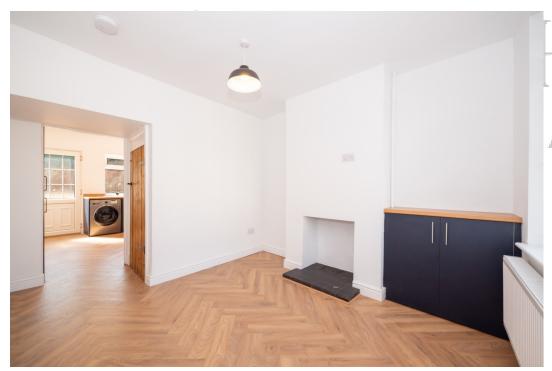

## **GROUND FLOOR**

The lounge, located at the front of the property, is bathed in natural light from the large window. Featuring stunning herringbone style flooring throughout the entire ground floor, this home has been tastefully modernised. As you move from the lounge to the kitchen, you'll find a beautifully renovated kitchen featuring a range of navy, matte finish units paired with modern wood-effect countertops. The kitchen is equipped with a built-in oven, an electric hob, and an extractor fan, along with a washing machine and dryer. There is space for a fridge/freezer. There's a practical understairs storage cupboard, currently accommodating the dryer. There's a practical understairs storage cupboard, currently accommodating a dryer. Above the sink, a generous window offers a lovely view of the garden, flooding the space with sunlight. Recently installed round spotlights add to the kitchen's brightness. Conveniently, a door in the kitchen provides direct access to the back garden.