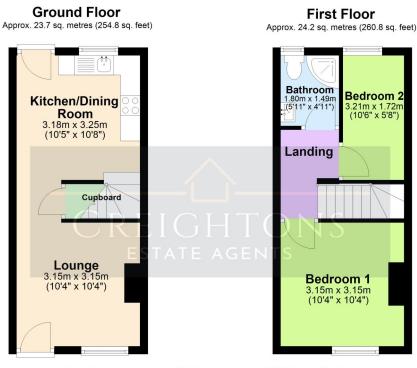

## Loughborough Road | Mountsorrel | Leicestershire

Total area: approx. 47.9 sq. metres (515.6 sq. feet) Floor plans are not to scale and are intended for use as a guide to the layout of the property only. They should not be used for any other purpose. Plan produced using PlanUp.