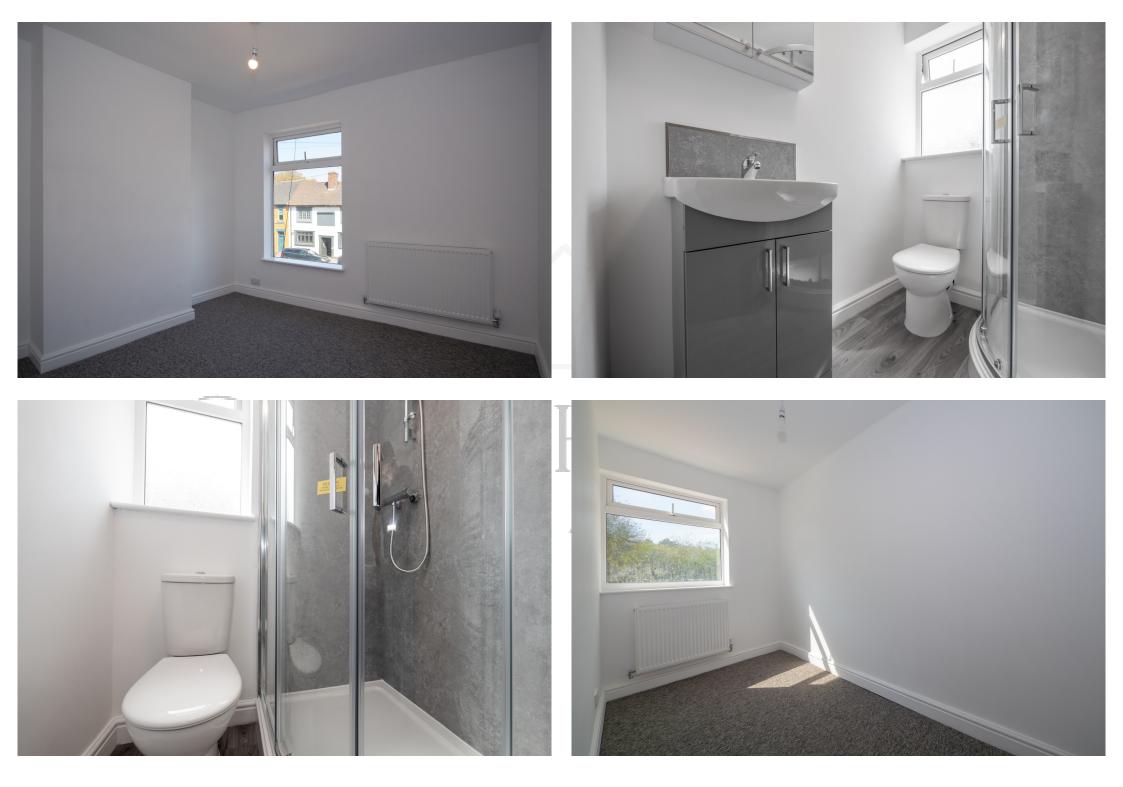

## FIRST FLOOR

A staircase ascends from the kitchen to the landing, which hosts two bedrooms and a modern shower room. The master bedroom, located at the front of the property, includes a handy storage cupboard. The second bedroom is situated at the back of the home. The newly upgraded shower room boasts a chic grey under-sink vanity and a mirrored cabinet.