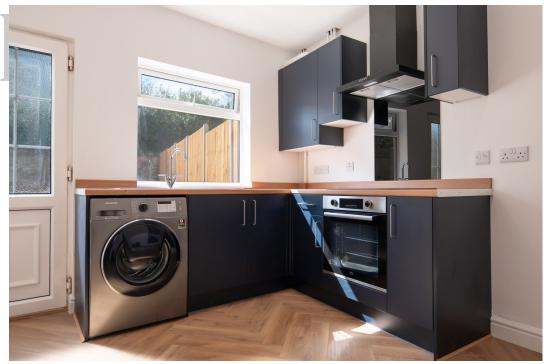

## **GROUND FLOOR**

The lounge, located at the front of the property, is bathed in natural light from the large window. Featuring stunning herringbone style flooring throughout the entire ground floor, this home has been tastefully modernised. As you move from the lounge to the kitchen, you'll find a beautifully renovated kitchen featuring a range of navy, matte finish units paired with modern wood-effect countertops. The kitchen is equipped with a built-in oven, an electric hob, and an extractor fan, along with a washing machine and dryer. There is space for a fridge/freezer. There's a practical understairs storage cupboard, currently accommodating the dryer. There's a practical understairs storage cupboard, currently accommodating a dryer. Above the sink, a generous window offers a lovely view of the garden, flooding the space with sunlight. Recently installed round spotlights add to the kitchen's brightness. Conveniently, a door in the kitchen provides direct access to the back garden.