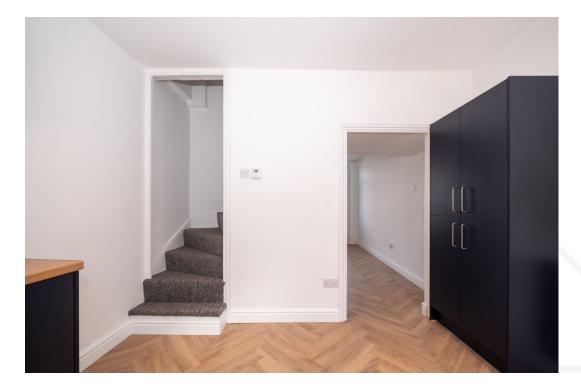

## **GROUND FLOOR**

The lounge, located at the front of the property, is bathed in natural light from the large window. Featuring stunning herringbone style flooring throughout the entire ground floor, this home has been tastefully modernised. As you move from the lounge to the kitchen, you'll find a beautifully renovated kitchen featuring a range of navy, matte finish units paired with modern wood-effect countertops. The kitchen is equipped with a built-in oven, an electric hob, and an extractor fan, along with a washing machine and dryer. There is space for a fridge/freezer. There's a practical understairs storage cupboard, currently accommodating the dryer. There's a practical understairs storage cupboard, currently accommodating a dryer. Above the sink, a generous window offers a lovely view of the garden, flooding the space with sunlight. Recently installed round spotlights add to the kitchen's brightness. Conveniently, a door in the kitchen provides direct access to the back garden.

## FIRST FLOOR

A staircase ascends from the kitchen to the landing, which hosts two bedrooms and a modern shower room. The master bedroom, located at the front of the property, includes a handy storage cupboard. The second bedroom is situated at the back of the home. The newly upgraded shower room boasts a chic grey under-sink vanity and a mirrored cabinet.