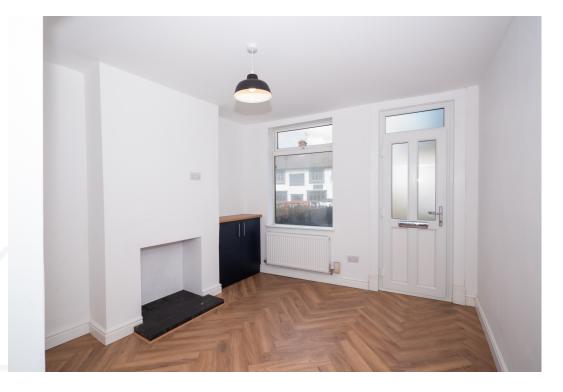

## **GROUND FLOOR**

The lounge, located at the front of the property, is bathed in natural light from the large window. Featuring stunning herringbone style flooring throughout the entire ground floor, this home has been tastefully modernised. As you move from the lounge to the kitchen, you'll find a beautifully renovated kitchen featuring a range of navy, matte finish units paired with modern wood-effect countertops. The kitchen is equipped with a built-in oven, an electric hob, and an extractor fan, along with a washing machine and dryer. There is space for a fridge/freezer. There's a practical understairs storage cupboard, currently accommodating the dryer. There's a practical understairs storage cupboard, currently accommodating a dryer. Above the sink, a generous window offers a lovely view of the garden, flooding the space with sunlight. Recently installed round spotlights add to the kitchen's brightness. Conveniently, a door in the kitchen provides direct access to the back garden.