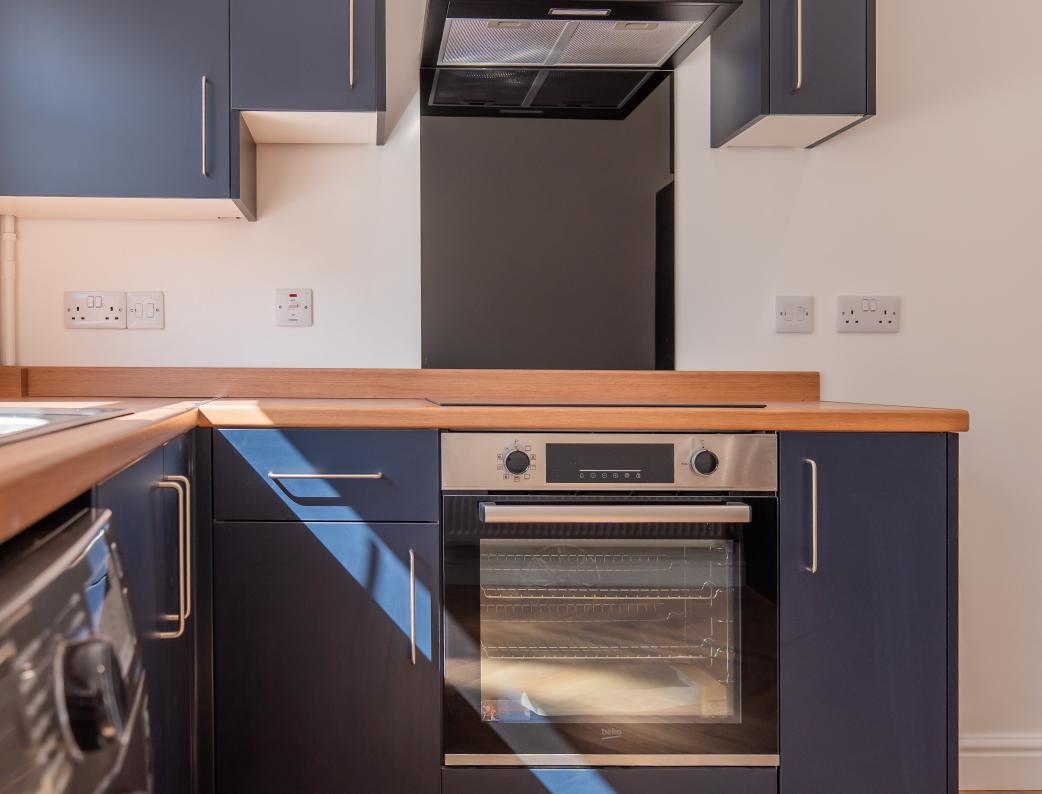

## **GROUND FLOOR**

The lounge, located at the front of the property, is bathed in natural light from the large window. Featuring stunning herringbone style flooring throughout the entire ground floor, this home has been tastefully modernised. As you move from the lounge to the kitchen, you'll find a beautifully renovated kitchen featuring a range of navy, matte finish units paired with modern wood-effect countertops. The kitchen is equipped with a built-in oven, an electric hob, and an extractor fan, along with a washing machine and dryer. There is space for a fridge/freezer. There's a practical understairs storage cupboard, currently accommodating the dryer. There's a practical understairs storage cupboard, currently accommodating a dryer. Above the sink, a generous window offers a lovely view of the garden, flooding the space with sunlight. Recently installed round spotlights add to the kitchen's brightness. Conveniently, a door in the kitchen provides direct access to the back garden.