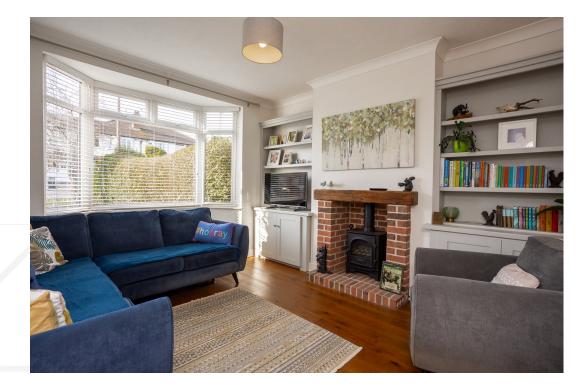

## **GROUND FLOOR**

The property is accessed through a porch that leads into a welcoming entrance hallway featuring a ground floor w.c. The living room is bright and inviting, complete with a bay window and a charming fireplace with a log burner. At the rear of the home lies the dining room, which has patio doors that open into the conservatory. The beautifully updated breakfast kitchen, also located at the rear of the home, has been modernised by the current owners and includes an array of stylish units paired with complementary worktops and Belfast sink. It is equipped with an integrated double oven, electric hob, fridge, and dishwasher. A door leads from the kitchen to the conservatory, where you can access the utility room, a second downstairs w.c., and the converted garage space, currently utilized as a salon. The utility room offers space for a fridge/freezer, washing machine, and dryer. The conservatory, serving as a valuable extra space, spans the width of the property and is presently used as a playroom.