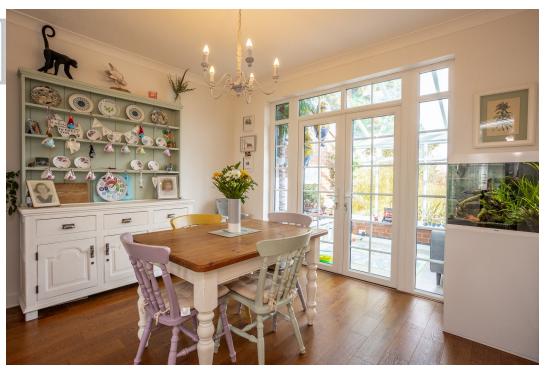

## **GROUND FLOOR**

The property is accessed through a porch that leads into a welcoming entrance hallway featuring a ground floor w.c. The living room is bright and inviting, complete with a bay window and a charming fireplace with a log burner. At the rear of the home lies the dining room, which has patio doors that open into the conservatory. The beautifully updated breakfast kitchen, also located at the rear of the home, has been modernised by the current owners and includes an array of stylish units paired with complementary worktops and Belfast sink. It is equipped with an integrated double oven, electric hob, fridge, and dishwasher. A door leads from the kitchen to the conservatory, where you can access the utility room, a second downstairs w.c., and the converted garage space, currently utilized as a salon. The utility room offers space for a fridge/freezer, washing machine, and dryer. The conservatory, serving as a valuable extra space, spans the width of the property and is presently used as a playroom.