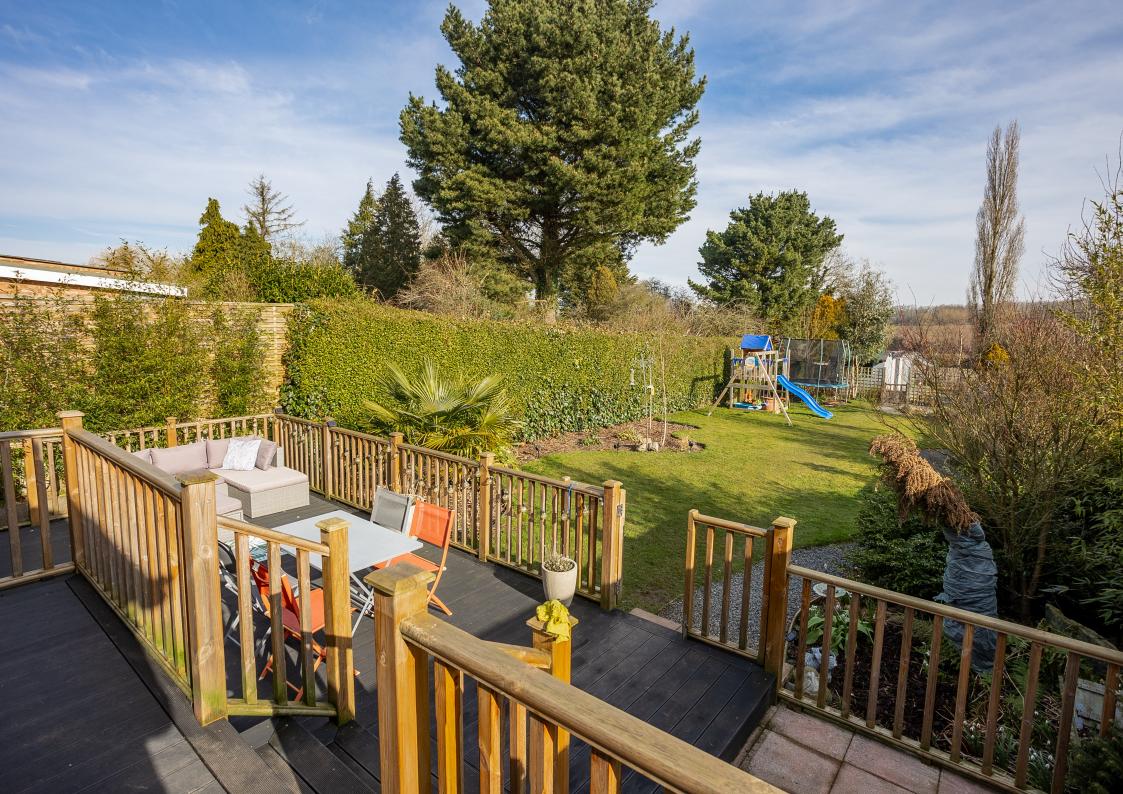

## OUTSIDE

The property is situated away from the road, with a driveway that offers off-road parking. It features a spacious and well-established private rear garden predominantly laid to lawn, complemented by mature trees and shrubs, providing plenty of room for outdoor dining.