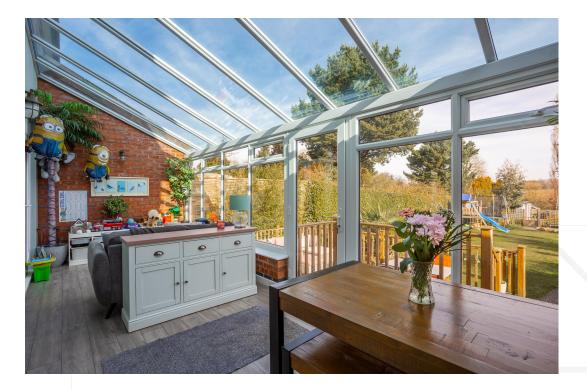

## **GROUND FLOOR**

The property is accessed through a porch that leads into a welcoming entrance hallway featuring a ground floor w.c. The living room is bright and inviting, complete with a bay window and a charming fireplace with a log burner. At the rear of the home lies the dining room, which has patio doors that open into the conservatory. The beautifully updated breakfast kitchen, also located at the rear of the home, has been modernised by the current owners and includes an array of stylish units paired with complementary worktops and Belfast sink. It is equipped with an integrated double oven, electric hob, fridge, and dishwasher. A door leads from the kitchen to the conservatory, where you can access the utility room, a second downstairs w.c., and the converted garage space, currently utilized as a salon. The utility room offers space for a fridge/freezer, washing machine, and dryer. The conservatory, serving as a valuable extra space, spans the width of the property and is presently used as a playroom.