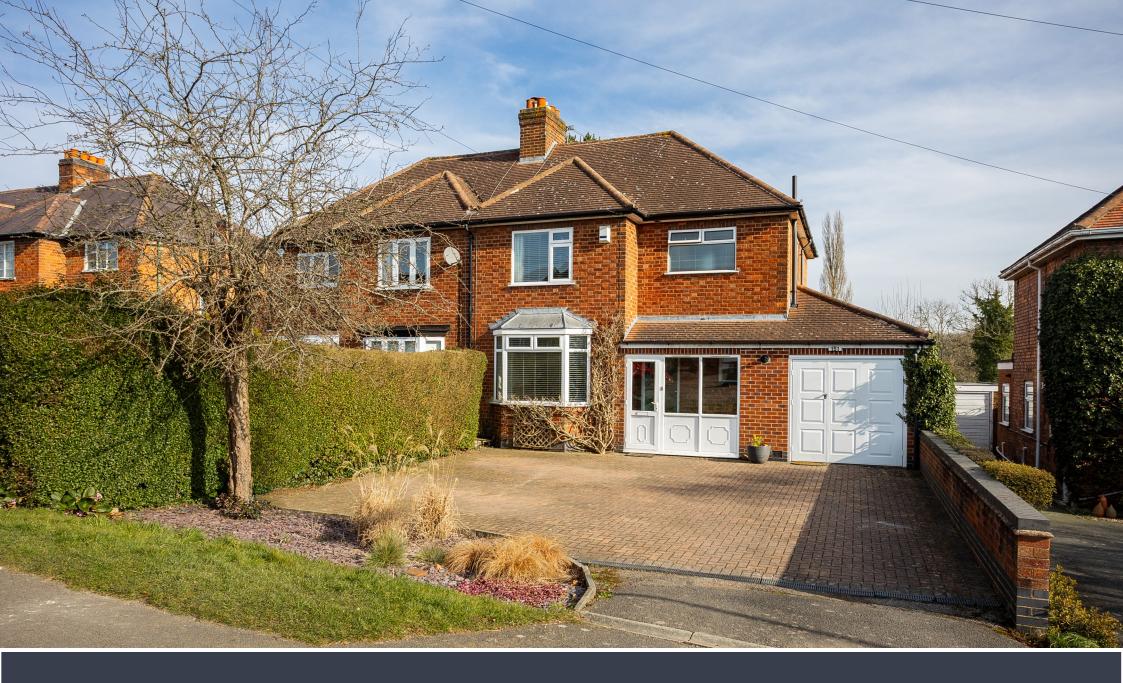

# Leicester Road | Thurcaston

Creightons Estate Agents are delighted to present a beautifully maintained three-bedroom traditional semi-detached home located in the heart of Thurcaston. This generously sized property features a living room with a gas fire that seamlessly connects to a dining room, leading into a spacious conservatory and a modern, refitted breakfast kitchen. The home boasts three double bedrooms along with a family bathroom. Additionally, there is a driveway that accommodates off-road parking for multiple vehicles. Enjoy the privacy of a large rear garden, complete with fruit trees and ample space for outdoor dining. There is a converted garage and utility space, ideal for those clients who work from home.

## OUTSIDE

The property is situated away from the road, with a driveway that offers off-road parking. It features a spacious and well-established private rear garden predominantly laid to lawn, complemented by mature trees and shrubs, providing plenty of room for outdoor dining.