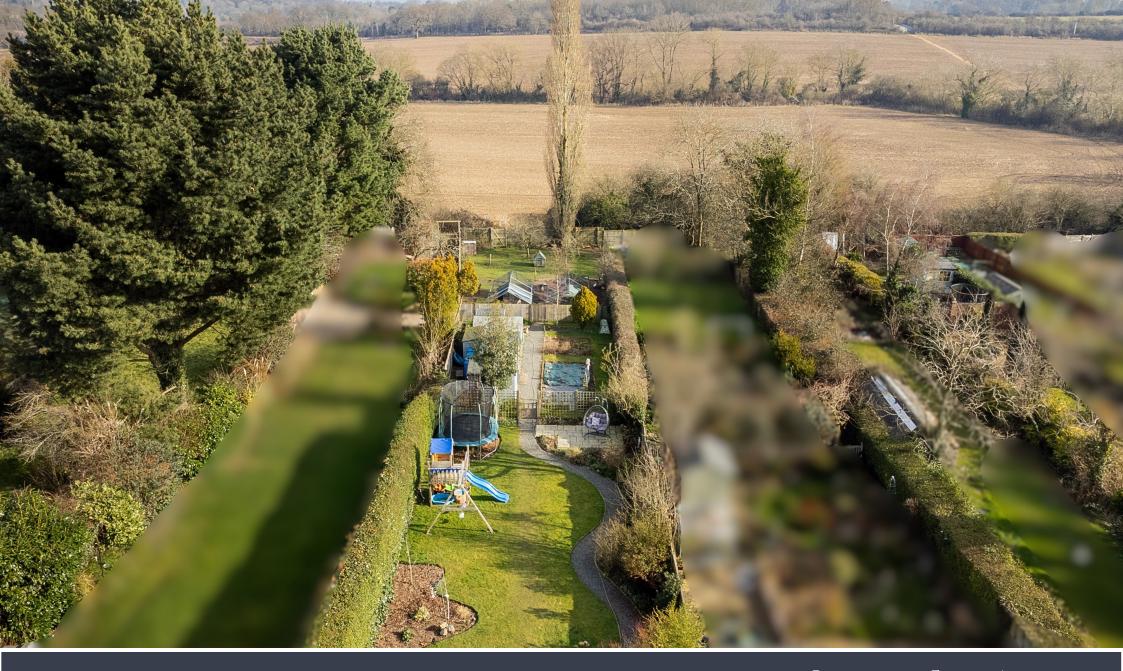

## OUTSIDE

The property is situated away from the road, with a driveway that offers off-road parking. It features a spacious and well-established private rear garden predominantly laid to lawn, complemented by mature trees and shrubs, providing plenty of room for outdoor dining.