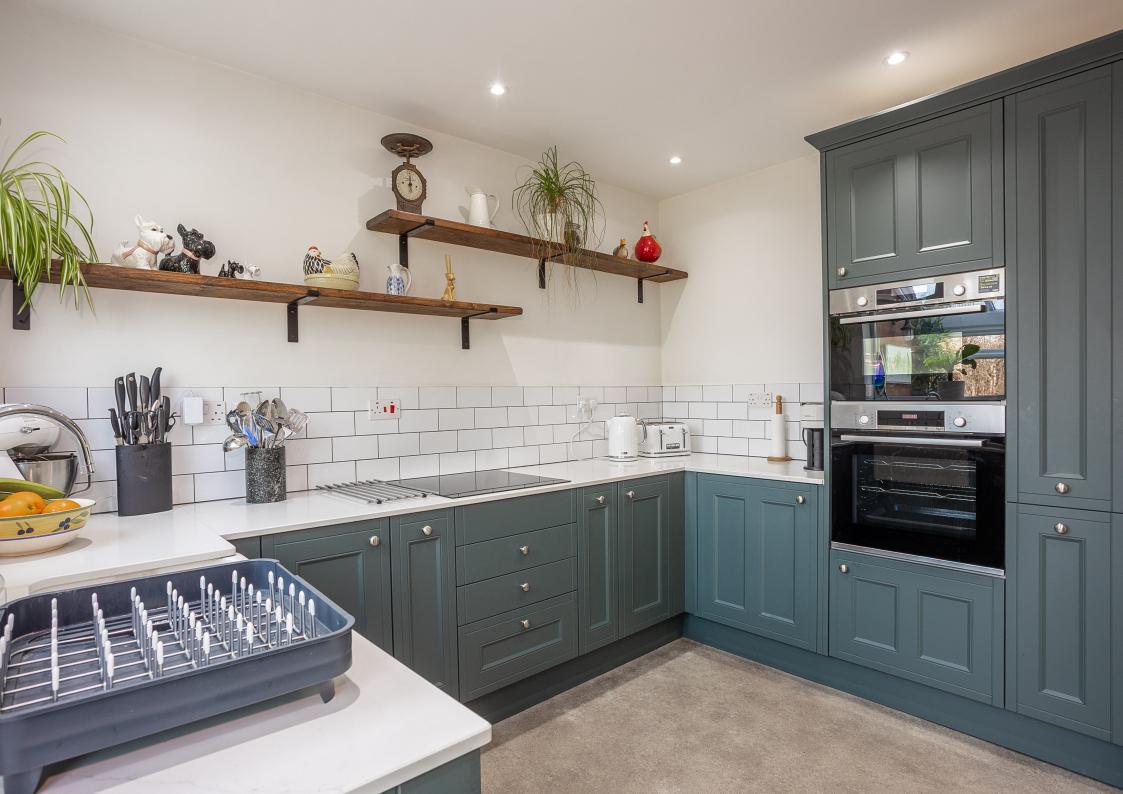

## **GROUND FLOOR**

The property is accessed through a porch that leads into a welcoming entrance hallway featuring a ground floor w.c. The living room is bright and inviting, complete with a bay window and a charming fireplace with a log burner. At the rear of the home lies the dining room, which has patio doors that open into the conservatory. The beautifully updated breakfast kitchen, also located at the rear of the home, has been modernised by the current owners and includes an array of stylish units paired with complementary worktops and Belfast sink. It is equipped with an integrated double oven, electric hob, fridge, and dishwasher. A door leads from the kitchen to the conservatory, where you can access the utility room, a second downstairs w.c., and the converted garage space, currently utilized as a salon. The utility room offers space for a fridge/freezer, washing machine, and dryer. The conservatory, serving as a valuable extra space, spans the width of the property and is presently used as a playroom.