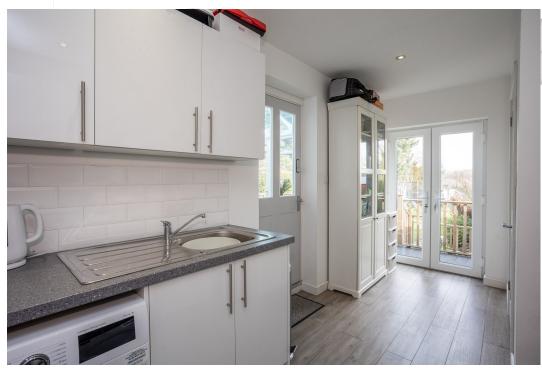

## **GROUND FLOOR**

The property is accessed through a porch that leads into a welcoming entrance hallway featuring a ground floor w.c. The living room is bright and inviting, complete with a bay window and a charming fireplace with a log burner. At the rear of the home lies the dining room, which has patio doors that open into the conservatory. The beautifully updated breakfast kitchen, also located at the rear of the home, has been modernised by the current owners and includes an array of stylish units paired with complementary worktops and Belfast sink. It is equipped with an integrated double oven, electric hob, fridge, and dishwasher. A door leads from the kitchen to the conservatory, where you can access the utility room, a second downstairs w.c., and the converted garage space, currently utilized as a salon. The utility room offers space for a fridge/freezer, washing machine, and dryer. The conservatory, serving as a valuable extra space, spans the width of the property and is presently used as a playroom.