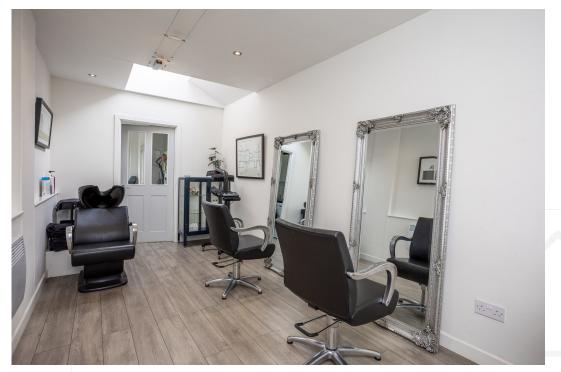

- Spacious three bedroomed semi-detached home, set in the popular village of Thurcaston
- Three double bedrooms to the first floor and family bathroom
- Living room with gas fire and bay window opening onto dining room with doors to garden room
- Stylish refitted breakfast kitchen with integrated double oven, fridge and dishwasher
- Generous driveway with off road parking for several vehicles
- Large, established rear garden with fruit trees and generous lawn area
- Converted garage now being used as a salon space with utility to the rear

## **GROUND FLOOR**

The property is accessed through a porch that leads into a welcoming entrance hallway featuring a ground floor w.c. The living room is bright and inviting, complete with a bay window and a charming fireplace with a log burner. At the rear of the home lies the dining room, which has patio doors that open into the conservatory. The beautifully updated breakfast kitchen, also located at the rear of the home, has been modernised by the current owners and includes an array of stylish units paired with complementary worktops and Belfast sink. It is equipped with an integrated double oven, electric hob, fridge, and dishwasher. A door leads from the kitchen to the conservatory, where you can access the utility room, a second downstairs w.c., and the converted garage space, currently utilized as a salon. The utility room offers space for a fridge/freezer, washing machine, and dryer. The conservatory, serving as a valuable extra space, spans the width of the property and is presently used as a playroom.