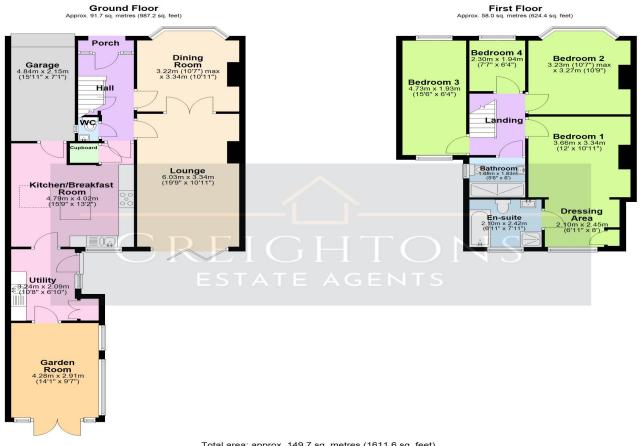

## Leicester Road | Thurcaston | Leicestershire

Total area: approx. 149.7 sq. metres (1611.6 sq. feet)

Floor plans are not to scale and are intended for use as a guide to the layout of the property only. They should not be used for any other purpose. Planing Planup.