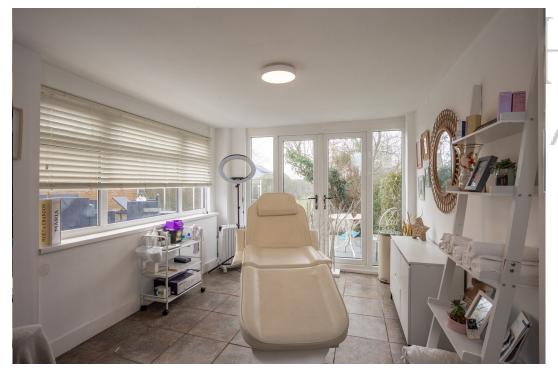

## **GROUND FLOOR**

The property is entered into via a porch then into a welcoming entrance hallway with ground floor w.c. The main living room is bright and airy with a feature fireplace with log burning stove and Bi-fold doors that open onto the rear garden. The dining room is located to the front of the home with internal doors connecting it to the living room. The beautifully fitted breakfast kitchen is located to the rear of the home with central island offering a breakfast bar area for casual dining. The kitchen is fitted with a stylish range of units with complimentary worktops. There is an integrated oven, hob and dishwasher with a wine/beer cooler. There is a separate utility room which has further storage cupboards and houses space for a washing machine and dryer with a service door to the rear garden. There is a further room to the ground floor rear of the home that is currently used as a working from home space by the current owners and offers a flexible space living within the home.