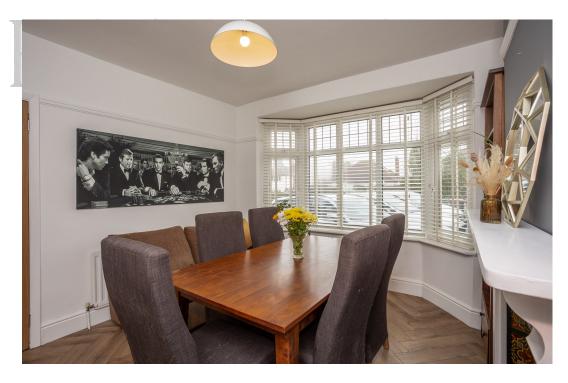

## **GROUND FLOOR**

The property is entered into via a porch then into a welcoming entrance hallway with ground floor w.c. The main living room is bright and airy with a feature fireplace with log burning stove and Bi-fold doors that open onto the rear garden. The dining room is located to the front of the home with internal doors connecting it to the living room. The beautifully fitted breakfast kitchen is located to the rear of the home with central island offering a breakfast bar area for casual dining. The kitchen is fitted with a stylish range of units with complimentary worktops. There is an integrated oven, hob and dishwasher with a wine/beer cooler. There is a separate utility room which has further storage cupboards and houses space for a washing machine and dryer with a service door to the rear garden. There is a further room to the ground floor rear of the home that is currently used as a working from home space by the current owners and offers a flexible space living within the home.