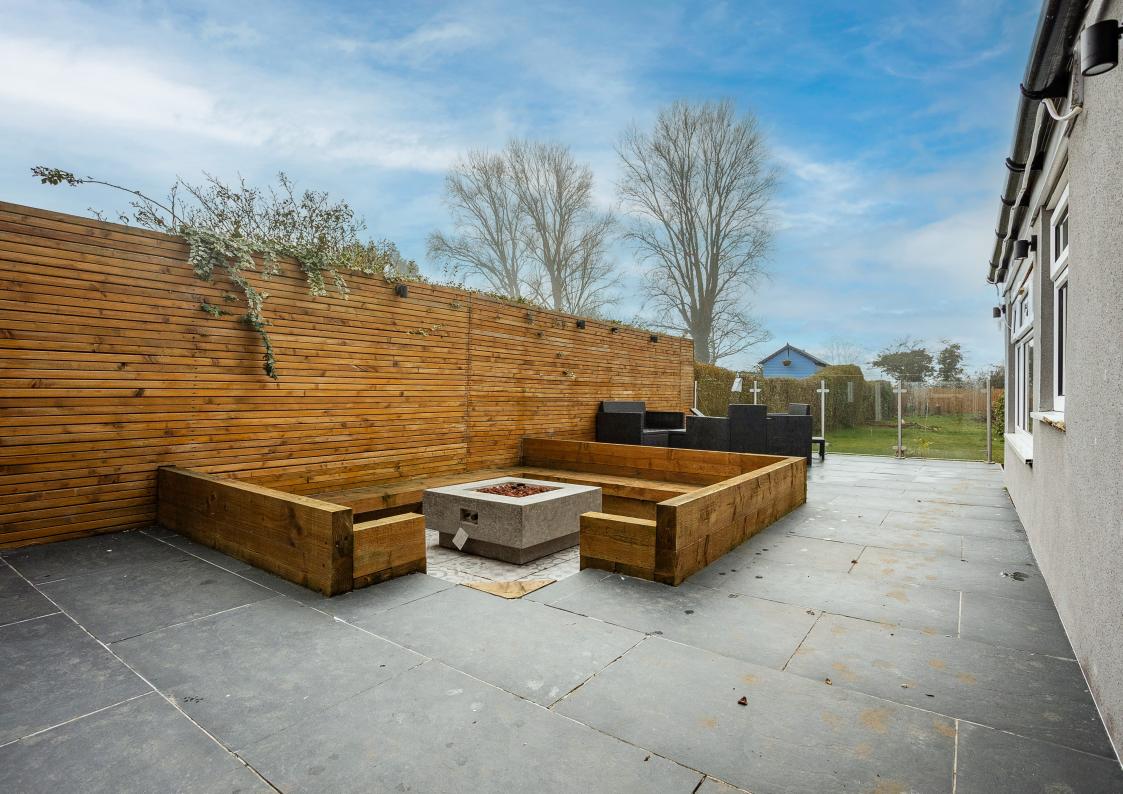

## **OUTSIDE**

The property benefits from a driveway providing off-road parking and offering access to a garage. There is a private, established large rear garden which is mainly laid to lawn with generous, paved terrace with sunken seating area.