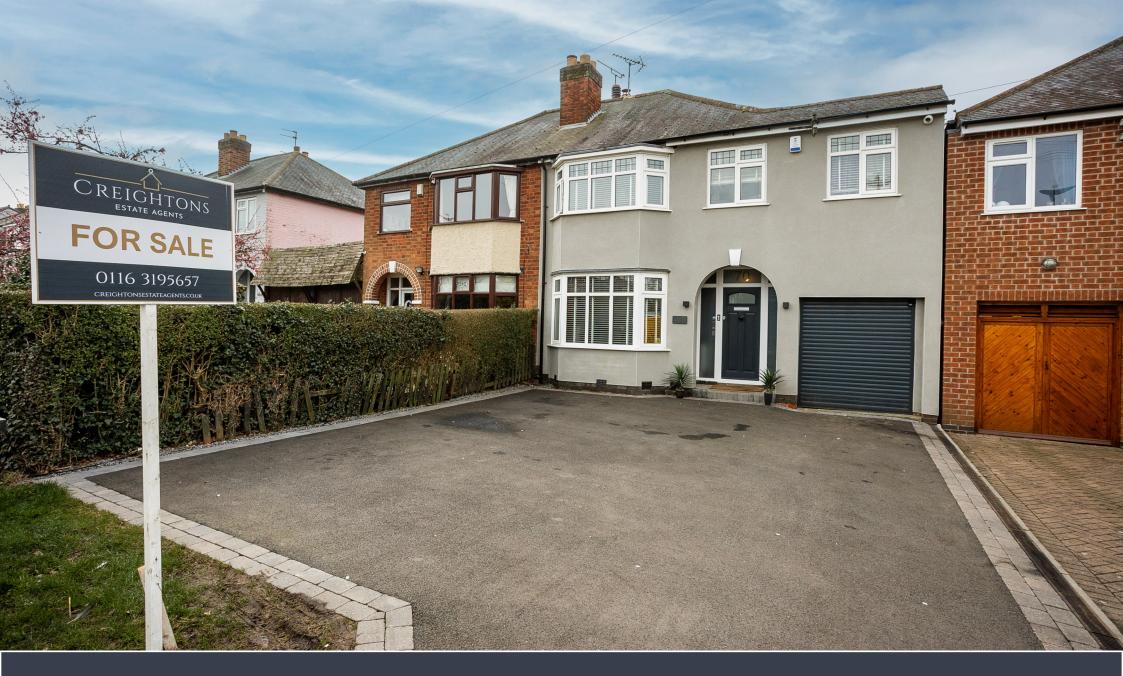

# Leicester Road | Thurcaston

Creightons estate agents are pleased to bring to the market a beautifully presented, extended four bedroomed generously proportioned traditional semi-detached home in the heart of Thurcaston. Extended, generous living room with log burning stove that opens onto a further reception room/dining room with internal doors for separate use. To the ground floor there is also a stylish fitted breakfast kitchen, separate utility room and further garden room/working from home space. To the first floor there are four bedrooms and family bathroom, the primary having an Ensuite and dressing area. The driveway provides off road parking for several vehicles that leads to a single garage. Private large rear garden

## **OUTSIDE**

The property benefits from a driveway providing off-road parking and offering access to a garage. There is a private, established large rear garden which is mainly laid to lawn with generous, paved terrace with sunken seating area.

70 Leicester Road, Thurcaston