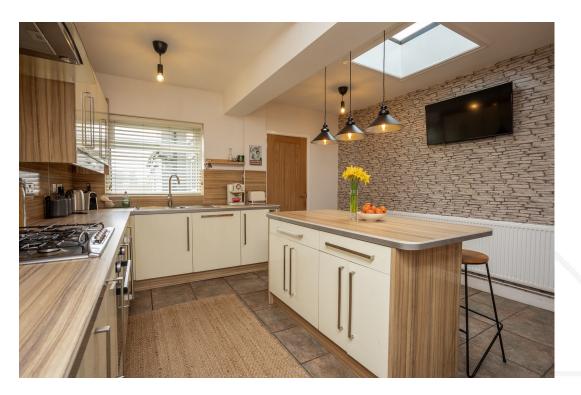

## **GROUND FLOOR**

The property is entered into via a porch then into a welcoming entrance hallway with ground floor w.c. The main living room is bright and airy with a feature fireplace with log burning stove and Bi-fold doors that open onto the rear garden. The dining room is located to the front of the home with internal doors connecting it to the living room. The beautifully fitted breakfast kitchen is located to the rear of the home with central island offering a breakfast bar area for casual dining. The kitchen is fitted with a stylish range of units with complimentary worktops. There is an integrated oven, hob and dishwasher with a wine/beer cooler. There is a separate utility room which has further storage cupboards and houses space for a washing machine and dryer with a service door to the rear garden. There is a further room to the ground floor rear of the home that is currently used as a working from home space by the current owners and offers a flexible space living within the home.