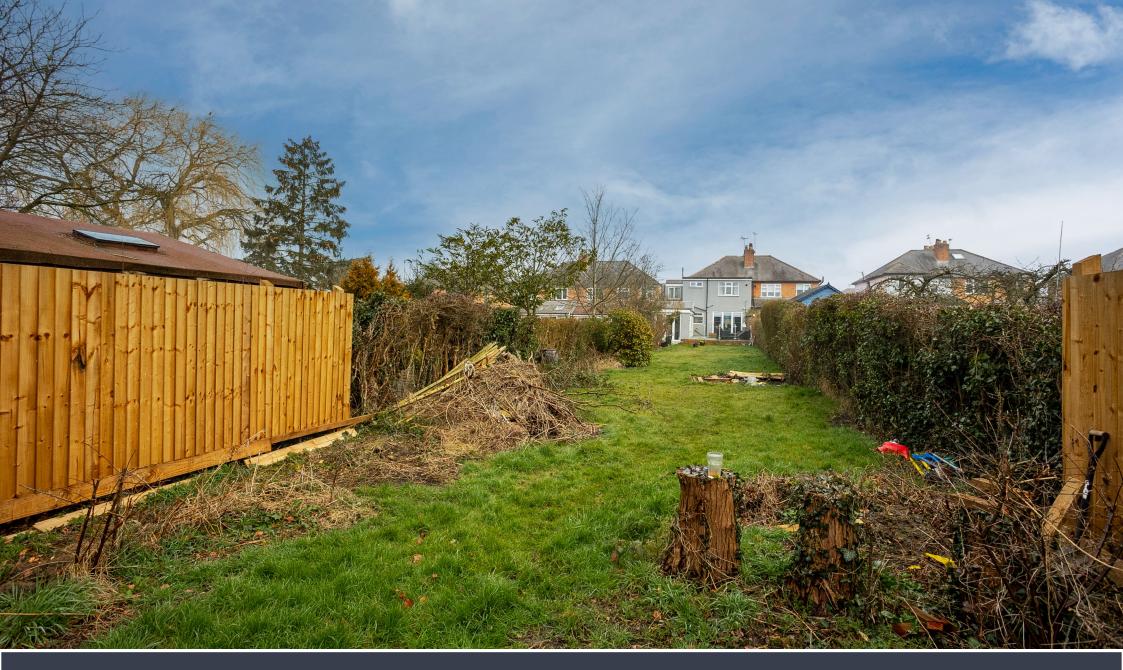

## **OUTSIDE**

The property benefits from a driveway providing off-road parking and offering access to a garage. There is a private, established large rear garden which is mainly laid to lawn with generous, paved terrace with sunken seating area.