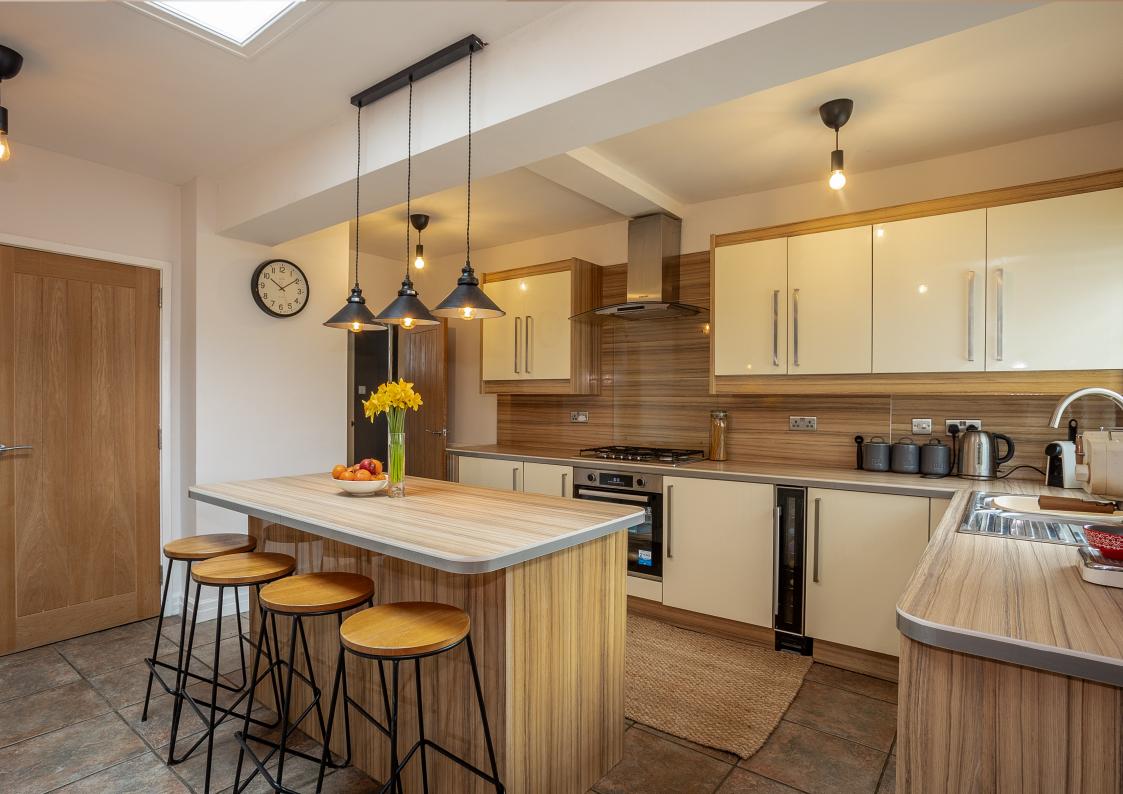

## **GROUND FLOOR**

The property is entered into via a porch then into a welcoming entrance hallway with ground floor w.c. The main living room is bright and airy with a feature fireplace with log burning stove and Bi-fold doors that open onto the rear garden. The dining room is located to the front of the home with internal doors connecting it to the living room. The beautifully fitted breakfast kitchen is located to the rear of the home with central island offering a breakfast bar area for casual dining. The kitchen is fitted with a stylish range of units with complimentary worktops. There is an integrated oven, hob and dishwasher with a wine/beer cooler. There is a separate utility room which has further storage cupboards and houses space for a washing machine and dryer with a service door to the rear garden. There is a further room to the ground floor rear of the home that is currently used as a working from home space by the current owners and offers a flexible space living within the home.