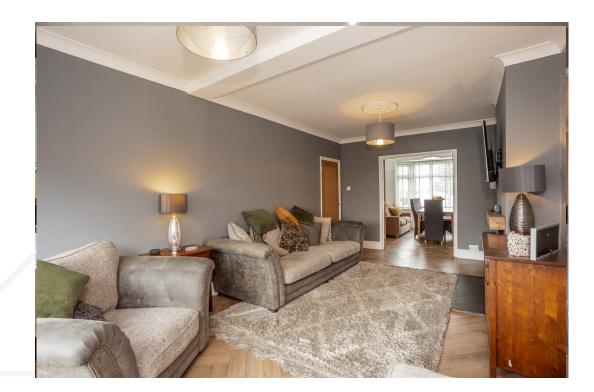

## **GROUND FLOOR**

The property is entered into via a porch then into a welcoming entrance hallway with ground floor w.c. The main living room is bright and airy with a feature fireplace with log burning stove and Bi-fold doors that open onto the rear garden. The dining room is located to the front of the home with internal doors connecting it to the living room. The beautifully fitted breakfast kitchen is located to the rear of the home with central island offering a breakfast bar area for casual dining. The kitchen is fitted with a stylish range of units with complimentary worktops. There is an integrated oven, hob and dishwasher with a wine/beer cooler. There is a separate utility room which has further storage cupboards and houses space for a washing machine and dryer with a service door to the rear garden. There is a further room to the ground floor rear of the home that is currently used as a working from home space by the current owners and offers a flexible space living within the home.