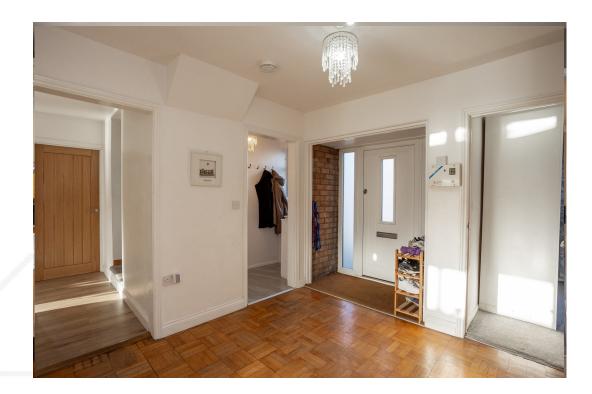

#### **GROUND FLOOR**

The property is entered through a large, welcoming entrance hallway, providing access to the ground floor accommodation. The generous openplan kitchen, living, and dining area overlooks the rear of the home, with bifold doors that open onto the patio area. The stylish kitchen has been refitted with a range of units, complemented by worktops and a tiled splashback. It features a central island under a beautiful roof lantern, with built in drinks fridge an ideal space for casual dining with breakfast bar area. There is also an integrated dishwasher, fridge, freezer, double oven and electric hob with extractor fan. There is also a separate utility room offering space for washing machine and dryer.