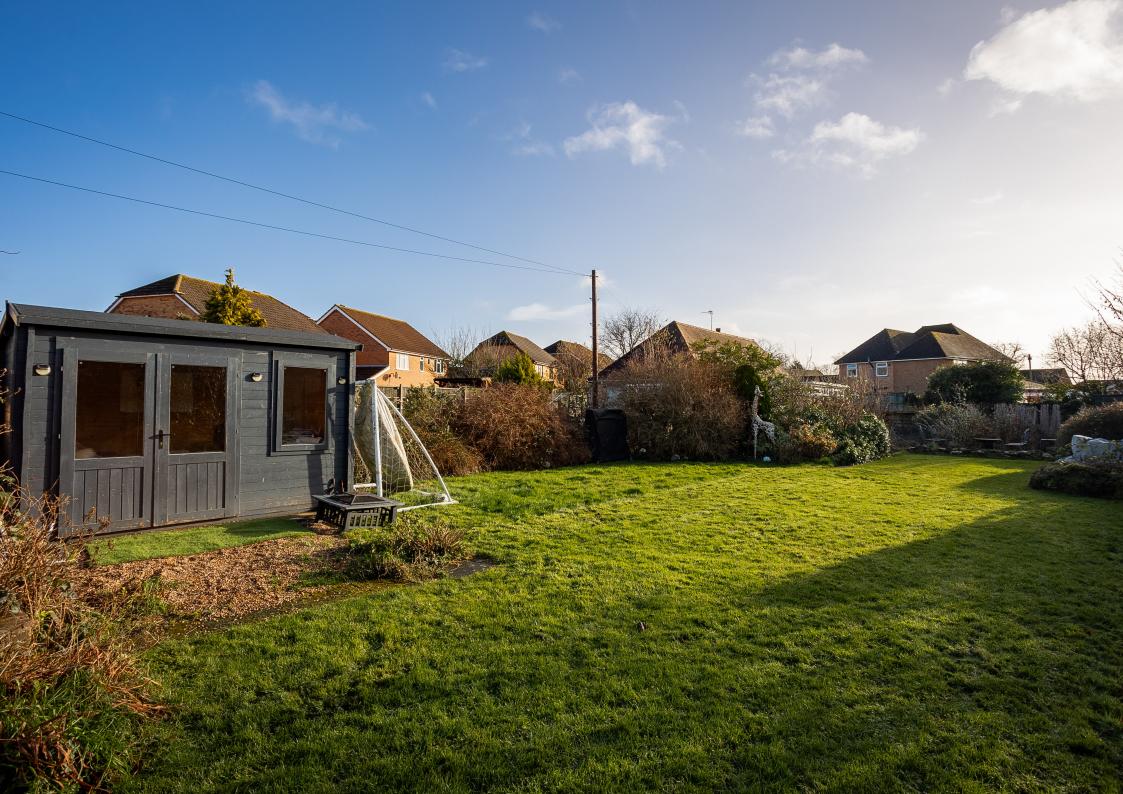

### **OUTSIDE**

The property features an in/out driveway with ample space for many cars and a single garage at the front of the home. There is gated side access to the rear garden, which is mainly laid to lawn. The garden also includes a generous patio area and an outdoor garden room currently being used as an office.