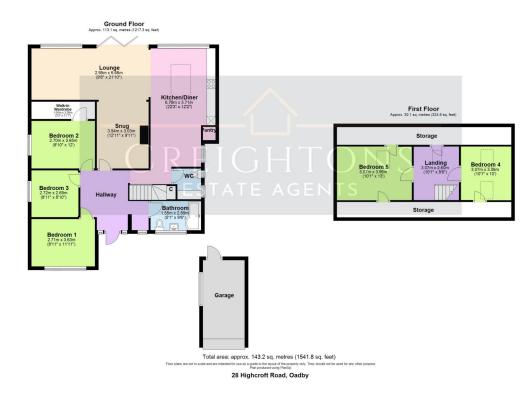

#### **GROUND FLOOR**

The property is entered through a large, welcoming entrance hallway, providing access to the ground floor accommodation. The generous openplan kitchen, living, and dining area overlooks the rear of the home, with bifold doors that open onto the patio area. The stylish kitchen has been refitted with a range of units, complemented by worktops and a tiled splashback. It features a central island under a beautiful roof lantern, with built in drinks fridge an ideal space for casual dining with breakfast bar area. There is also an integrated dishwasher, fridge, freezer, double oven and electric hob with extractor fan. There is also a separate utility room offering space for washing machine and dryer.

The living room area offers a cosy space to retreat and is open plan onto a further dining area/snug.

## **FIRST FLOOR**

A staircase ascends from the ground floor hallway to the first-floor landing, which leads to two additional double bedrooms and offers plenty of eaves storage.

### **OUTSIDE**

The property features an in/out driveway with ample space for many cars and a single garage at the front of the home. There is gated side access to the rear garden, which is mainly laid to lawn. The garden also includes a generous patio area and an outdoor garden room currently being used as an office.