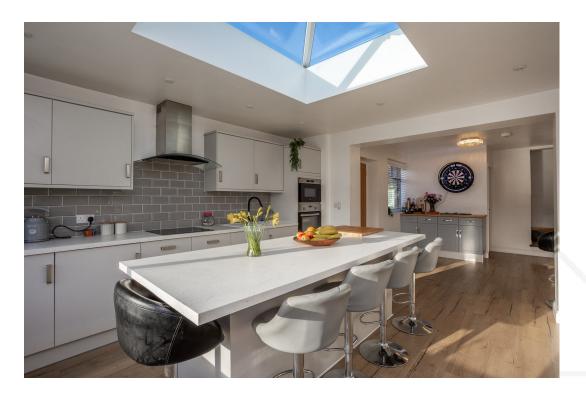

#### **GROUND FLOOR**

The property is entered through a large, welcoming entrance hallway, providing access to the ground floor accommodation. The generous openplan kitchen, living, and dining area overlooks the rear of the home, with bifold doors that open onto the patio area. The stylish kitchen has been refitted with a range of units, complemented by worktops and a tiled splashback. It features a central island under a beautiful roof lantern, with built in drinks fridge an ideal space for casual dining with breakfast bar area. There is also an integrated dishwasher, fridge, freezer, double oven and electric hob with extractor fan. There is also a separate utility room offering space for washing machine and dryer.