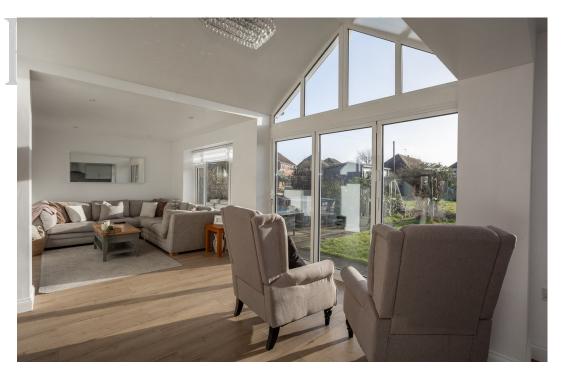

The living room area offers a cosy space to retreat and is open plan onto a further dining area/snug.