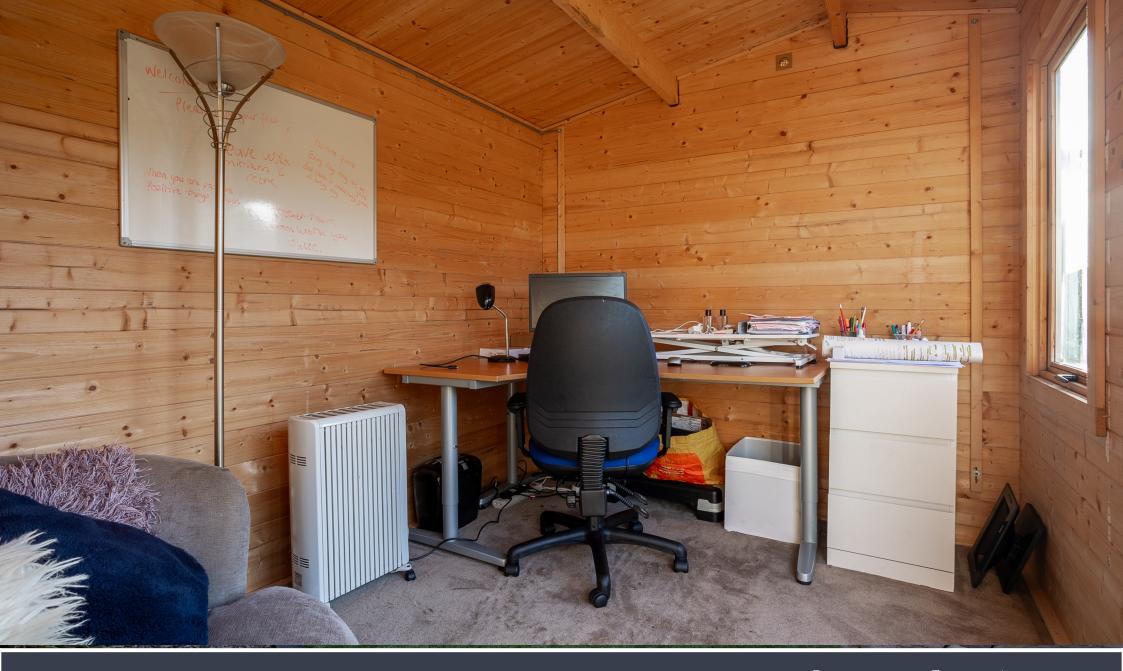

### **OUTSIDE**

The property features an in/out driveway with ample space for many cars and a single garage at the front of the home. There is gated side access to the rear garden, which is mainly laid to lawn. The garden also includes a generous patio area and an outdoor garden room currently being used as an office.