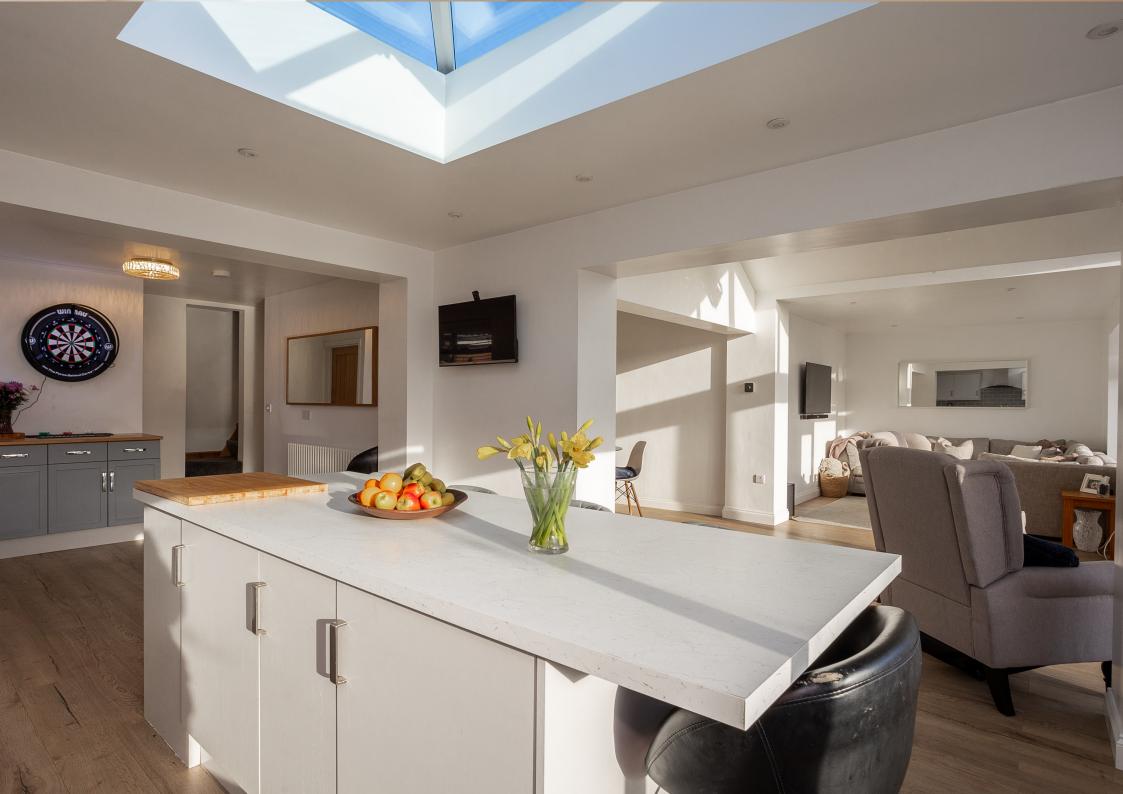

#### **GROUND FLOOR**

The property is entered through a large, welcoming entrance hallway, providing access to the ground floor accommodation. The generous openplan kitchen, living, and dining area overlooks the rear of the home, with bifold doors that open onto the patio area. The stylish kitchen has been refitted with a range of units, complemented by worktops and a tiled splashback. It features a central island under a beautiful roof lantern, with built in drinks fridge an ideal space for casual dining with breakfast bar area. There is also an integrated dishwasher, fridge, freezer, double oven and electric hob with extractor fan. There is also a separate utility room offering space for washing machine and dryer.