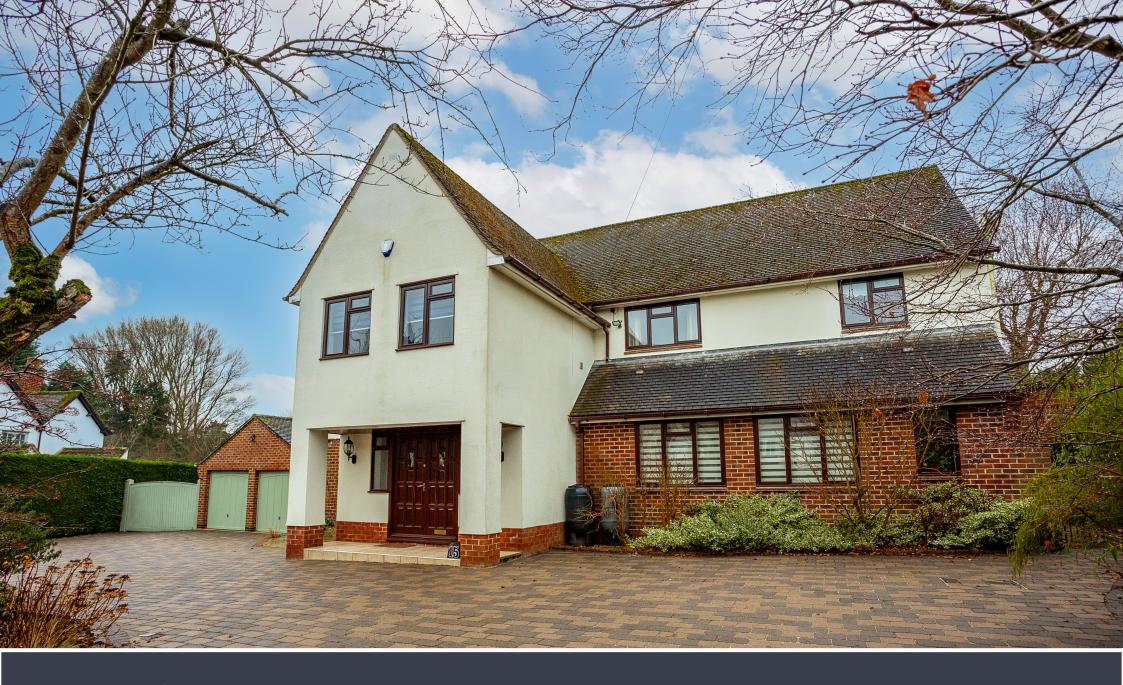

# Brownhill Crescent | Rothley

A rare opportunity to acquire an exclusive, detached family home situated in arguably one of Rothley's finest locations, within walking distance to Rothley Golf Club and the incredible Great Central Railway. This distinctive, extended family property has been extended and modernised to offer the very best of modern day living with a wealth of charming features.

- Exclusive, highly regarded location in a conservation area of Rothley
- Detached home with sweeping, private in/out driveway providing ample offroad parking leading to a detached double garage
- Generous refitted dining kitchen with additional boot room and large utility space
- Formal living room with French doors to the rear garden. Benefitting from under floor heating there is a separate dining room that opens onto a large conservatory area.
- Welcoming reception hallway with ground floor refitted shower room
- Galleried landing with five bedrooms, the primary having an Ensuite shower room
- Established private gardens that wrap around the home overlooking the
  Great Central Railway to the rear of the home
- Within walking distance to Rothley Golf Club and is particularly well placed for access to the Loughborough endowed schools and Ratcliffe College
- Internal viewing highly recommended to appreciate the quality of this home

#### **GROUND FLOOR**

The property is accessed through a set of striking double doors that takes you into the hallway, there is a further inner hallway offering access to all ground floor accommodation. The impressive dining kitchen has been renovated and refitted in approximately 2022 with a high spec finish. Beautiful cabinetry and complimentary worktops with ample storage, separate larder area with space for a fridge/freezer. There is a newly fitted Integrated dishwasher, impressive Aga Range cooker and delightful breakfast bar area with further built in cabinetry. There is a separate boot room with side access to the garden and impressive utility room with Belfast sink, complimentary worktops, tiled splashback and space for a washing machine. The living room has a classic feel with windows overlooking the front and side aspect with feature fireplace and French doors that open onto the rear garden. The formal dining room has a spacious feel with underfloor heating and attractive tiling and opens beautifully onto the bright and airy conservatory, the tiled floor continues as does the under-floor heating. The property also benefits from a ground floor modern refitted shower room with w.c.