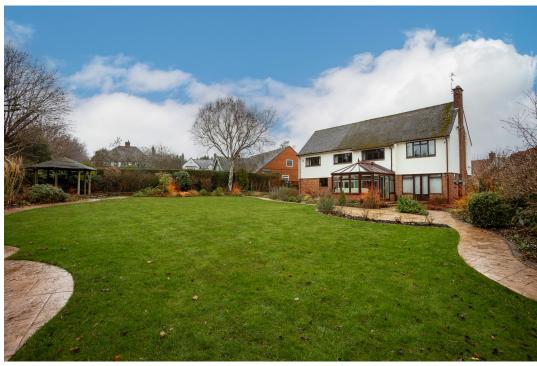

### **OUTSIDE**

The established rear garden has a South-Westerly facing aspect and is unoverlooked. Backing onto the incredible Great Central Railway. Manicured lawn with beech hedging and mature trees in a private setting with sun terrace and attractive pergolas. The twenty-five metre multi-sport court can be used for recreational purposes. The private in/out driveway offers parking for numerous vehicles and leads to a separate detached double garage with further gated access to the rear garden.