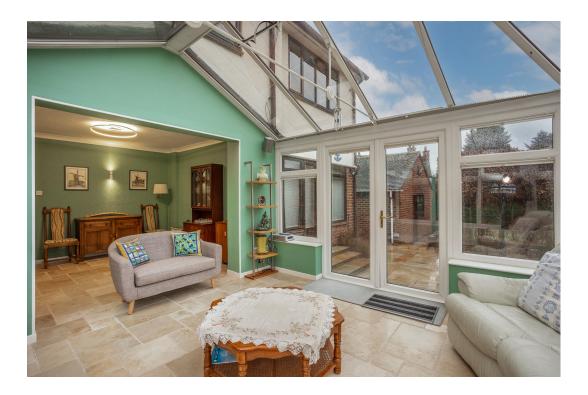

#### **GROUND FLOOR**

The property is accessed through a set of striking double doors that takes you into the hallway, there is a further inner hallway offering access to all ground floor accommodation. The impressive dining kitchen has been renovated and refitted in approximately 2022 with a high spec finish. Beautiful cabinetry and complimentary worktops with ample storage, separate larder area with space for a fridge/freezer. There is a newly fitted Integrated dishwasher, impressive Aga Range cooker and delightful breakfast bar area with further built in cabinetry. There is a separate boot room with side access to the garden and impressive utility room with Belfast sink, complimentary worktops, tiled splashback and space for a washing machine. The living room has a classic feel with windows overlooking the front and side aspect with feature fireplace and French doors that open onto the rear garden. The formal dining room has a spacious feel with underfloor heating and attractive tiling and opens beautifully onto the bright and airy conservatory, the tiled floor continues as does the under-floor heating. The property also benefits from a ground floor modern refitted shower room with w.c.