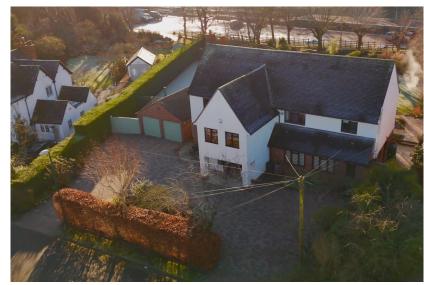

# Brownhill Crescent | Rothley

A rare opportunity to acquire an exclusive, detached family home situated in arguably one of Rothley's finest locations, within walking distance to Rothley Golf Club and the incredible Great Central Railway. This distinctive, extended family property has been extended and modernised to offer the very best of modern day living with a wealth of charming features.

- Exclusive, highly regarded location in a conservation area of Rothley
- Detached home with sweeping, private in/out driveway providing ample offroad parking leading to a detached double garage
- Generous refitted dining kitchen with additional boot room and large utility space
- Formal living room with French doors to the rear garden. Benefitting from under floor heating there is a separate dining room that opens onto a large conservatory area.
- Welcoming reception hallway with ground floor refitted shower room
- Galleried landing with five bedrooms, the primary having an Ensuite shower room
- Established private gardens that wrap around the home overlooking the
  Great Central Railway to the rear of the home
- Within walking distance to Rothley Golf Club and is particularly well placed for access to the Loughborough endowed schools and Ratcliffe College
- Internal viewing highly recommended to appreciate the quality of this home

### **OUTSIDE**

The established rear garden has a South-Westerly facing aspect and is unoverlooked. Backing onto the incredible Great Central Railway. Manicured lawn with beech hedging and mature trees in a private setting with sun terrace and attractive pergolas. The twenty-five metre multi-sport court can be used for recreational purposes. The private in/out driveway offers parking for numerous vehicles and leads to a separate detached double garage with further gated access to the rear garden.