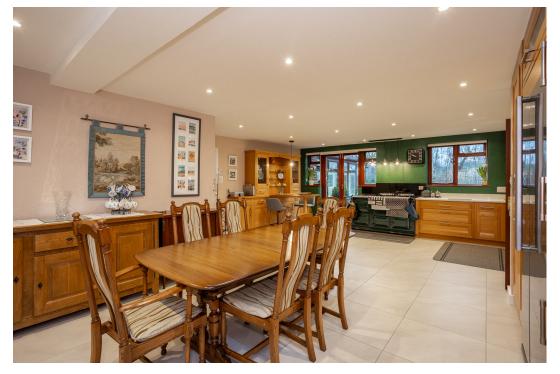

#### **GROUND FLOOR**

The property is accessed through a set of striking double doors that takes you into the hallway, there is a further inner hallway offering access to all ground floor accommodation. The impressive dining kitchen has been renovated and refitted in approximately 2022 with a high spec finish. Beautiful cabinetry and complimentary worktops with ample storage, separate larder area with space for a fridge/freezer. There is a newly fitted Integrated dishwasher, impressive Aga Range cooker and delightful breakfast bar area with further built in cabinetry. There is a separate boot room with side access to the garden and impressive utility room with Belfast sink, complimentary worktops, tiled splashback and space for a washing machine. The living room has a classic feel with windows overlooking the front and side aspect with feature fireplace and French doors that open onto the rear garden. The formal dining room has a spacious feel with underfloor heating and attractive tiling and opens beautifully onto the bright and airy conservatory, the tiled floor continues as does the under-floor heating. The property also benefits from a ground floor modern refitted shower room with w.c.