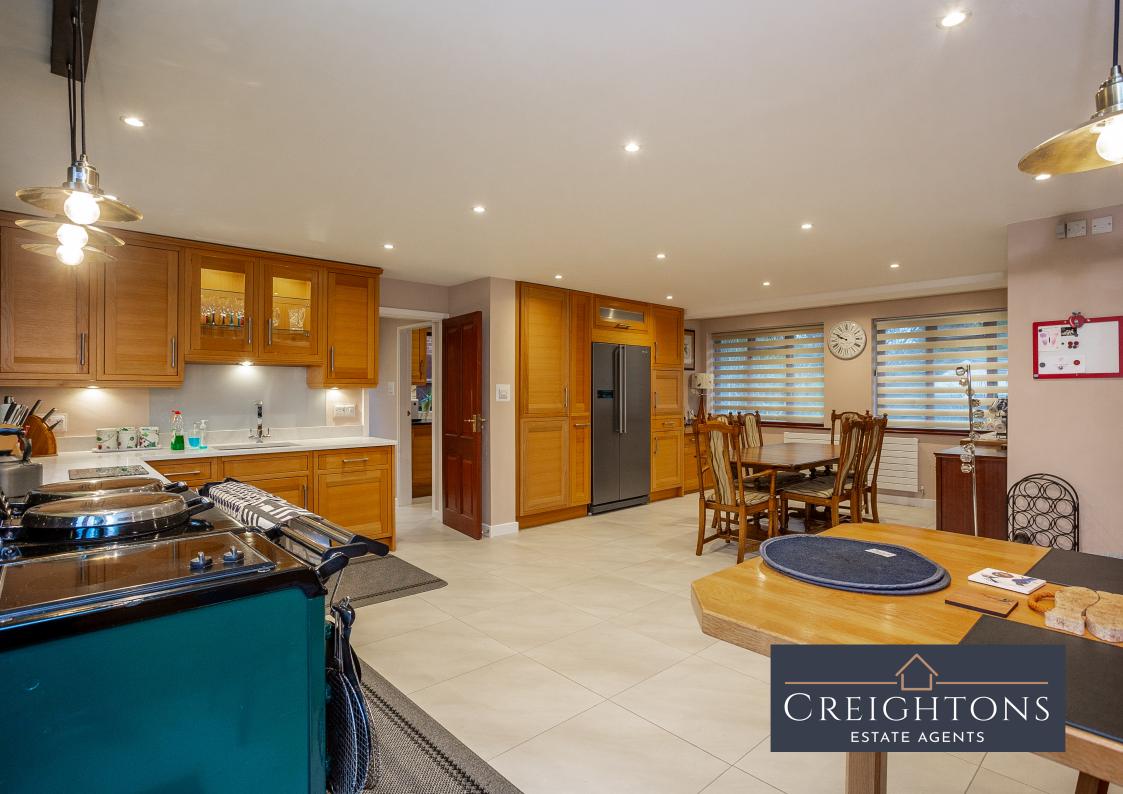

#### **GROUND FLOOR**

The property is accessed through a set of striking double doors that takes you into the hallway, there is a further inner hallway offering access to all ground floor accommodation. The impressive dining kitchen has been renovated and refitted in approximately 2022 with a high spec finish. Beautiful cabinetry and complimentary worktops with ample storage, separate larder area with space for a fridge/freezer. There is a newly fitted Integrated dishwasher, impressive Aga Range cooker and delightful breakfast bar area with further built in cabinetry. There is a separate boot room with side access to the garden and impressive utility room with Belfast sink, complimentary worktops, tiled splashback and space for a washing machine. The living room has a classic feel with windows overlooking the front and side aspect with feature fireplace and French doors that open onto the rear garden. The formal dining room has a spacious feel with underfloor heating and attractive tiling and opens beautifully onto the bright and airy conservatory, the tiled floor continues as does the under-floor heating. The property also benefits from a ground floor modern refitted shower room with w.c.