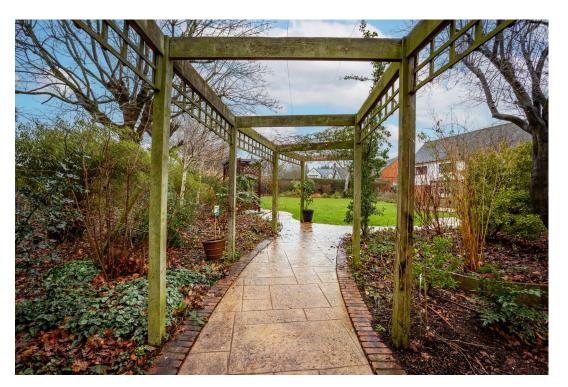

### **OUTSIDE**

The established rear garden has a South-Westerly facing aspect and is unoverlooked. Backing onto the incredible Great Central Railway. Manicured lawn with beech hedging and mature trees in a private setting with sun terrace and attractive pergolas. The twenty-five metre multi-sport court can be used for recreational purposes. The private in/out driveway offers parking for numerous vehicles and leads to a separate detached double garage with further gated access to the rear garden.