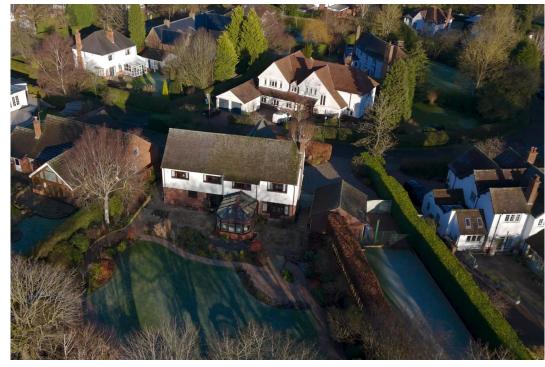

# Brownhill Crescent | Rothley

A rare opportunity to acquire an exclusive, detached family home situated in arguably one of Rothley's finest locations, within walking distance to Rothley Golf Club and the incredible Great Central Railway. This distinctive, extended family property has been extended and modernised to offer the very best of modern day living with a wealth of charming features.

### **OUTSIDE**

The established rear garden has a South-Westerly facing aspect and is unoverlooked. Backing onto the incredible Great Central Railway. Manicured lawn with beech hedging and mature trees in a private setting with sun terrace and attractive pergolas. The twenty-five metre multi-sport court can be used for recreational purposes. The private in/out driveway offers parking for numerous vehicles and leads to a separate detached double garage with further gated access to the rear garden.