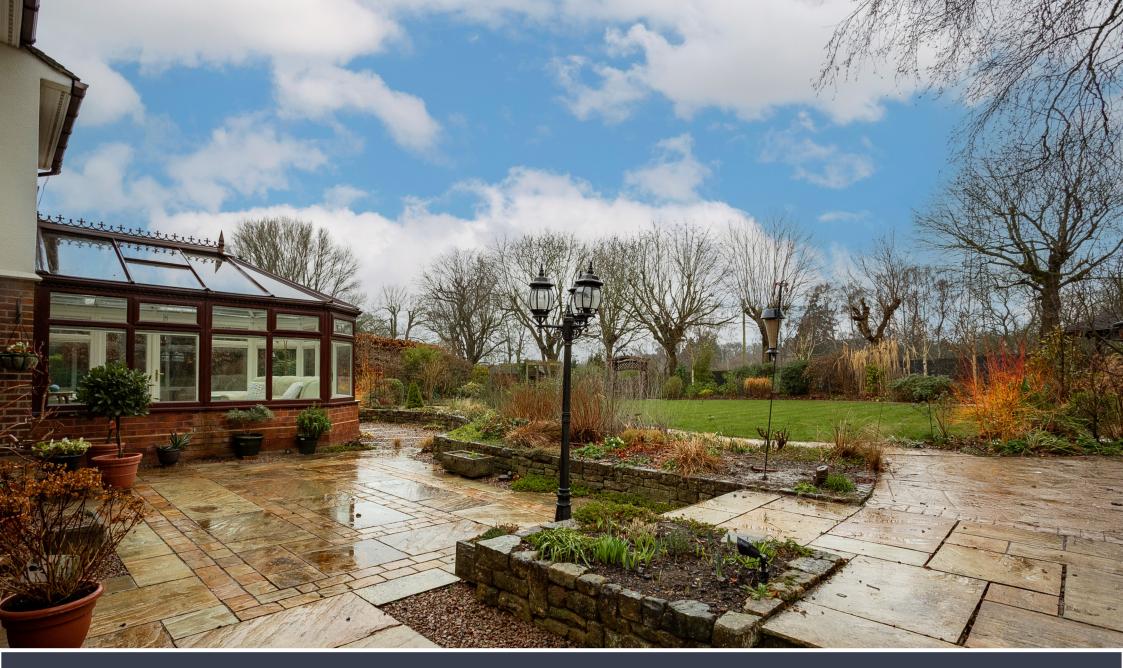

### **OUTSIDE**

The established rear garden has a South-Westerly facing aspect and is unoverlooked. Backing onto the incredible Great Central Railway. Manicured lawn with beech hedging and mature trees in a private setting with sun terrace and attractive pergolas. The twenty-five metre multi-sport court can be used for recreational purposes. The private in/out driveway offers parking for numerous vehicles and leads to a separate detached double garage with further gated access to the rear garden.