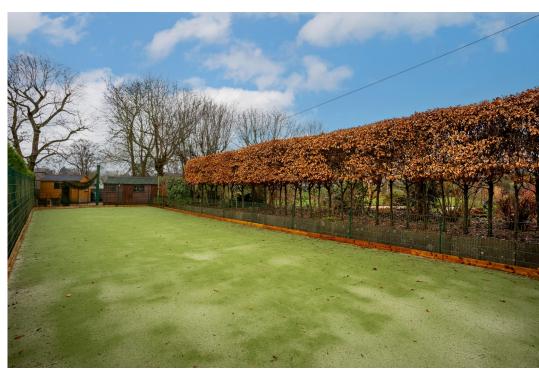

### **OUTSIDE**

The established rear garden has a South-Westerly facing aspect and is unoverlooked. Backing onto the incredible Great Central Railway. Manicured lawn with beech hedging and mature trees in a private setting with sun terrace and attractive pergolas. The twenty-five metre multi-sport court can be used for recreational purposes. The private in/out driveway offers parking for numerous vehicles and leads to a separate detached double garage with further gated access to the rear garden.