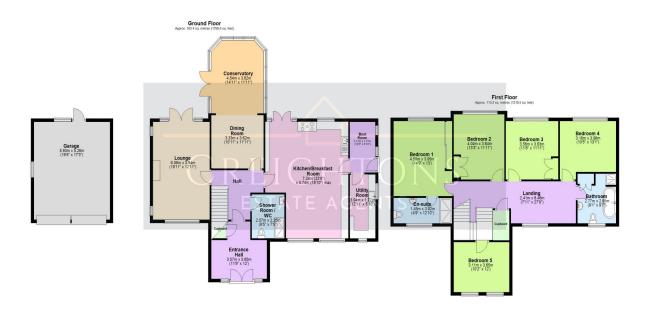

#### **GROUND FLOOR**

The property is accessed through a set of striking double doors that takes you into the hallway, there is a further inner hallway offering access to all ground floor accommodation. The impressive dining kitchen has been renovated and refitted in approximately 2022 with a high spec finish. Beautiful cabinetry and complimentary worktops with ample storage, separate larder area with space for a fridge/freezer. There is a newly fitted Integrated dishwasher, impressive Aga Range cooker and delightful breakfast bar area with further built in cabinetry. There is a separate boot room with side access to the garden and impressive utility room with Belfast sink, complimentary worktops, tiled splashback and space for a washing machine. The living room has a classic feel with windows overlooking the front and side aspect with feature fireplace and French doors that open onto the rear garden. The formal dining room has a spacious feel with underfloor heating and attractive tiling and opens beautifully onto the bright and airy conservatory, the tiled floor continues as does the under-floor heating. The property also benefits from a ground floor modern refitted shower room with w.c.

#### **FIRST FLOOR**

The impressive, spacious galleried landing offers access to all first-floor accommodation. The principal bedroom which overlooks the rear of the property, has a modern range of built in wardrobes with separate Ensuite shower having under floor heating, fitted vanity unit and double shower. There are four further bedrooms which lead off the first-floor landing. There is a family bathroom which is tiled and comprises a sink with vanity unit, Jacuzzi bath, separate shower, heated towel rail and w.c.