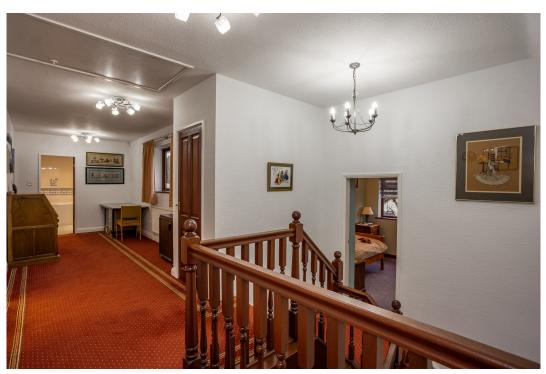

#### **FIRST FLOOR**

The impressive, spacious galleried landing offers access to all first-floor accommodation. The principal bedroom which overlooks the rear of the property, has a modern range of built in wardrobes with separate Ensuite shower having under floor heating, fitted vanity unit and double shower. There are four further bedrooms which lead off the first-floor landing. There is a family bathroom which is tiled and comprises a sink with vanity unit, Jacuzzi bath, separate shower, heated towel rail and w.c.