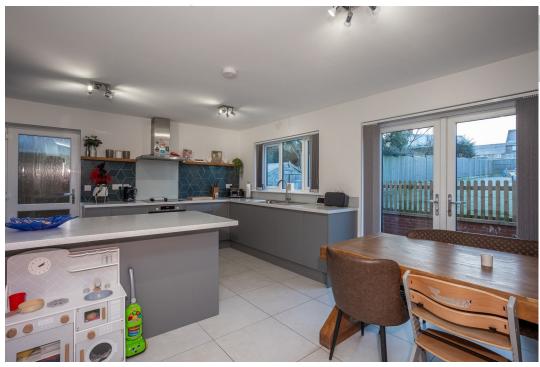

#### **GROUND FLOOR**

The property is entered into via a spacious entrance hallway that offers access to the ground floor accommodation with the benefit of underfloor heating. The living room sits to the front of the property. The stylish, open plan dining kitchen is fitted with a range grey cabinets with complimentary worktops and tiled splashback. The integrated appliances include electric oven, hob and extractor fan, dishwasher and space for a fridge/freezer and washing machine. There is ample space for a dining table with French doors to the rear garden, making this room the real heart of the home. There is also a beautifully fitted ground floor w.c and shower room.