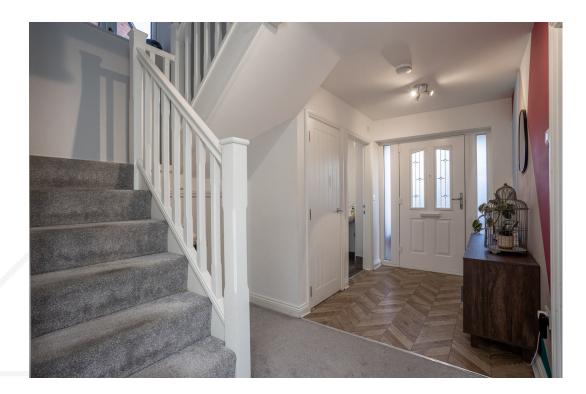

#### **GROUND FLOOR**

The property is entered into via a spacious entrance hallway that offers access to the ground floor accommodation with the benefit of underfloor heating. The living room sits to the front of the property. The stylish, open plan dining kitchen is fitted with a range grey cabinets with complimentary worktops and tiled splashback. The integrated appliances include electric oven, hob and extractor fan, dishwasher and space for a fridge/freezer and washing machine. There is ample space for a dining table with French doors to the rear garden, making this room the real heart of the home. There is also a beautifully fitted ground floor w.c and shower room.