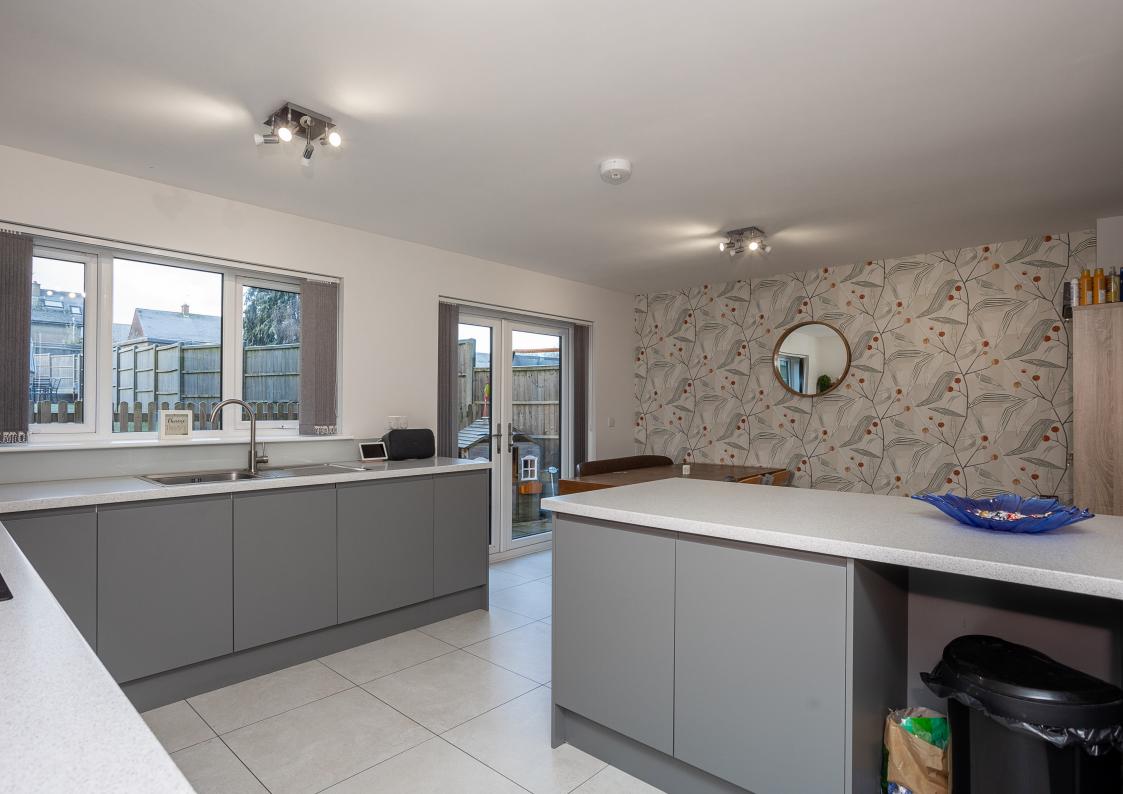

#### **GROUND FLOOR**

The property is entered into via a spacious entrance hallway that offers access to the ground floor accommodation with the benefit of underfloor heating. The living room sits to the front of the property. The stylish, open plan dining kitchen is fitted with a range grey cabinets with complimentary worktops and tiled splashback. The integrated appliances include electric oven, hob and extractor fan, dishwasher and space for a fridge/freezer and washing machine. There is ample space for a dining table with French doors to the rear garden, making this room the real heart of the home. There is also a beautifully fitted ground floor w.c and shower room.