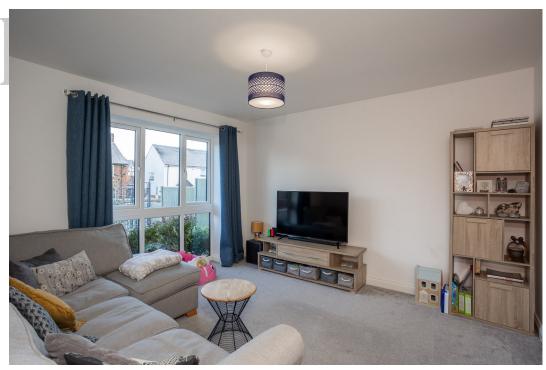

#### **GROUND FLOOR**

The property is entered into via a spacious entrance hallway that offers access to the ground floor accommodation with the benefit of underfloor heating. The living room sits to the front of the property. The stylish, open plan dining kitchen is fitted with a range grey cabinets with complimentary worktops and tiled splashback. The integrated appliances include electric oven, hob and extractor fan, dishwasher and space for a fridge/freezer and washing machine. There is ample space for a dining table with French doors to the rear garden, making this room the real heart of the home. There is also a beautifully fitted ground floor w.c and shower room.