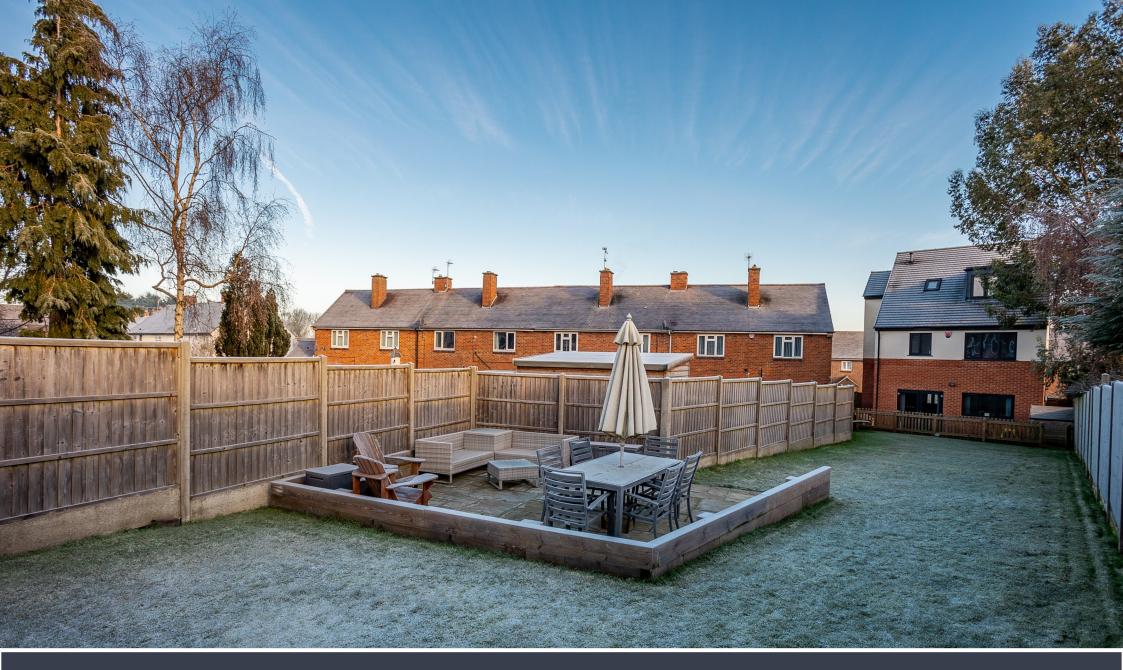

## OUTSIDE

The property offers off road parking to the front of the home. The rear garden is generous in size and is mainly laid to lawn with two patio areas.

### OUTSIDE

There is a front garden and driveway that sits to the side of the home. The rear garden is mainly laid to lawn with patio area. The garage has been converted into a usable space that would serve as a home office or gym.