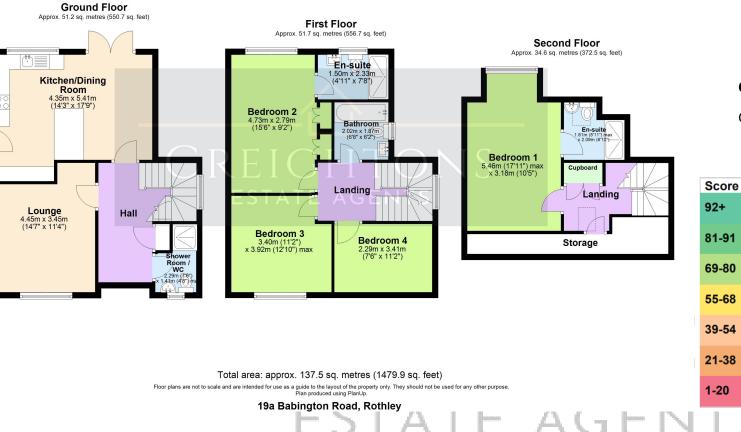

- Detached modern home built in 2019, set over three floors with two Ensuites and ground floor shower room, underfloor heating throughout the ground floor
- Open plan, stylishly fitted, modern dining kitchen with French doors to rear garden
- Bright and airy living room overlooking the front of the home and ground floor shower room/w.c
- Four bedrooms over two floors, two bedrooms with Ensuite shower rooms
- Generous lawned rear garden with driveway providing off road

#### **GROUND FLOOR**

The property is entered into via a spacious entrance hallway that offers access to the ground floor accommodation with the benefit of underfloor heating. The living room sits to the front of the property. The stylish, open plan dining kitchen is fitted with a range grey cabinets with complimentary worktops and tiled splashback. The integrated appliances include electric oven, hob and extractor fan, dishwasher and space for a fridge/freezer and washing machine. There is ample space for a dining table with French doors to the rear garden, making this room the real heart of the home. There is also a beautifully fitted ground floor w.c and shower room.

### **FIRST FLOOR**

The first floor is accessed via the staircase from the hallway. On the first floor there are three bedrooms, bedroom two with an ensuite shower room and separate family bathroom.

## SECOND FLOOR

The primary bedroom is located on the top floor with further Ensuite shower room and ample storage into the eaves.