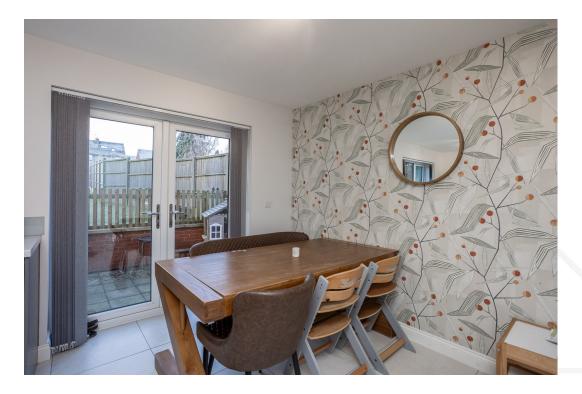

#### **GROUND FLOOR**

The property is entered into via a spacious entrance hallway that offers access to the ground floor accommodation with the benefit of underfloor heating. The living room sits to the front of the property. The stylish, open plan dining kitchen is fitted with a range grey cabinets with complimentary worktops and tiled splashback. The integrated appliances include electric oven, hob and extractor fan, dishwasher and space for a fridge/freezer and washing machine. There is ample space for a dining table with French doors to the rear garden, making this room the real heart of the home. There is also a beautifully fitted ground floor w.c and shower room.