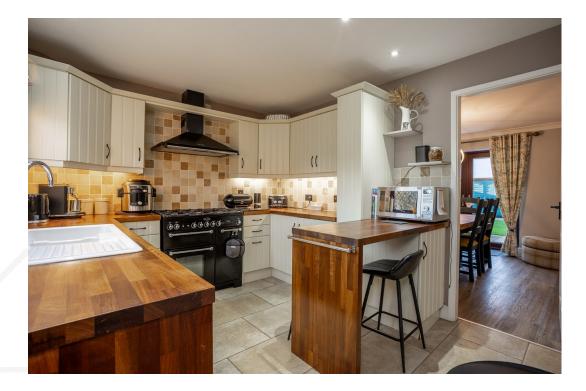

#### **GROUND FLOOR**

The property is entered into via a porch then into a welcoming entrance hallway with stairs leading up to the first floor. The main open plan living/dining room is bright and airy with bay window and a feature fireplace in both the living and dining area. There is a cosy garden room located off the living area with doors that open onto the garden. The extended kitchen is located to the rear of the home and is fitted with a range of white units with complimentary worktops. There is space for a free-standing oven, dishwasher, fridge/freezer and washing machine. The kitchen includes a window on the rear overlooking the serene back garden.