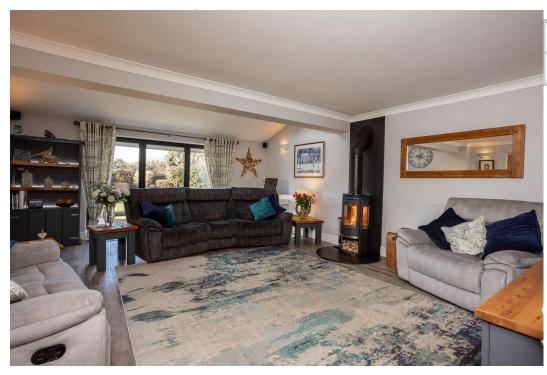

#### **GROUND FLOOR**

The property is entered into via a porch then into a welcoming entrance hallway with stairs leading up to the first floor. The main open plan living/dining room is bright and airy with bay window and a feature fireplace in both the living and dining area. There is a cosy garden room located off the living area with doors that open onto the garden. The extended kitchen is located to the rear of the home and is fitted with a range of white units with complimentary worktops. There is space for a free-standing oven, dishwasher, fridge/freezer and washing machine. The kitchen includes a window on the rear overlooking the serene back garden.