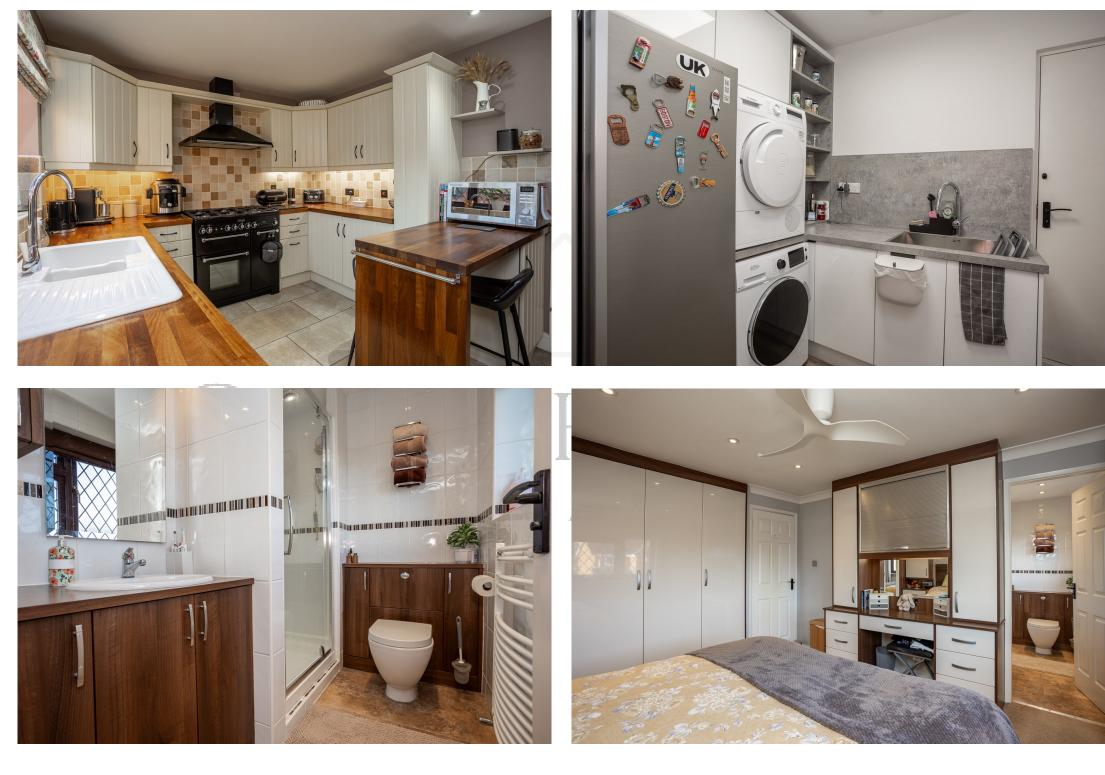

#### **GROUND FLOOR**

The property is entered into via a porch then into a welcoming entrance hallway with stairs leading up to the first floor. The main open plan living/dining room is bright and airy with bay window and a feature fireplace in both the living and dining area. There is a cosy garden room located off the living area with doors that open onto the garden. The extended kitchen is located to the rear of the home and is fitted with a range of white units with complimentary worktops. There is space for a free-standing oven, dishwasher, fridge/freezer and washing machine. The kitchen includes a window on the rear overlooking the serene back garden.

#### **FIRST FLOOR**

The staircase ascends from the hallway to the first-floor landing with beautiful picture window. The primary bedroom is located overlooking the rear of the home. There are two further bedrooms overlooking the front of the home. The family bathroom is located to the rear of the home with panelled bath and shower over, w.c and wash hand basin.