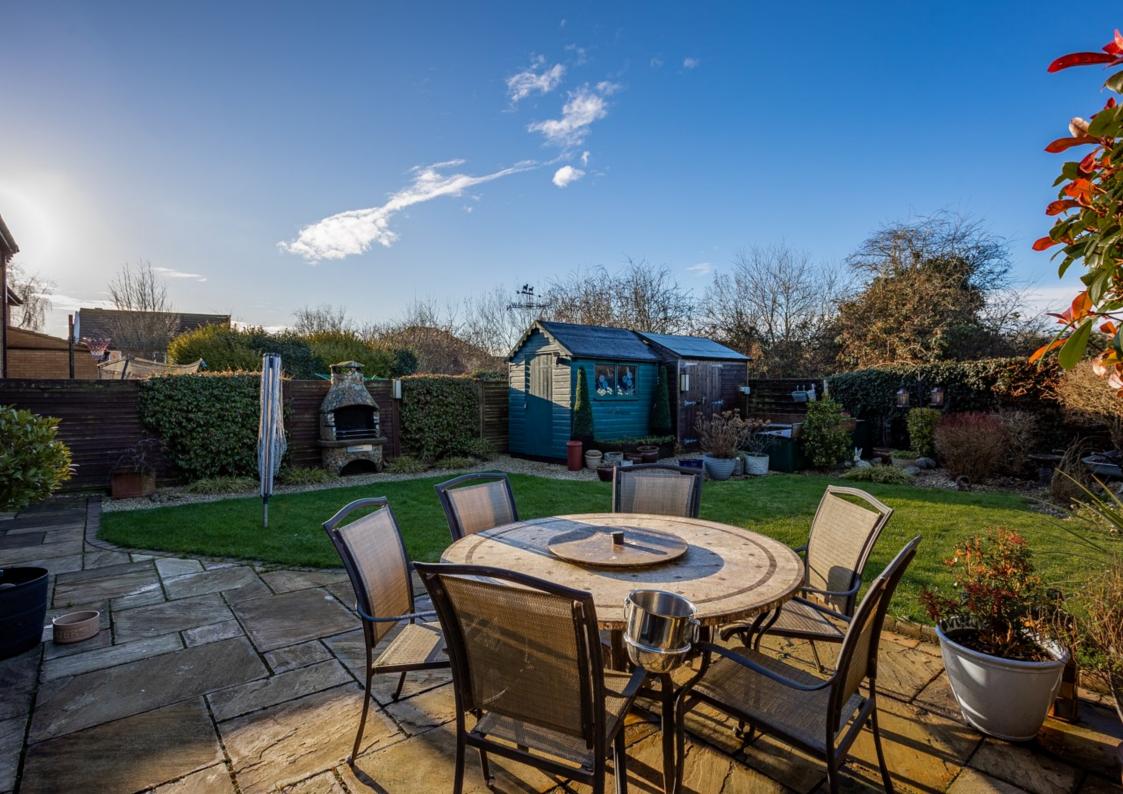

### OUTSIDE

There is a front garden and driveway that sits to the side of the home. The rear garden is mainly laid to lawn with patio area. The garage has been converted into a usable space that would serve as a home office or gym.