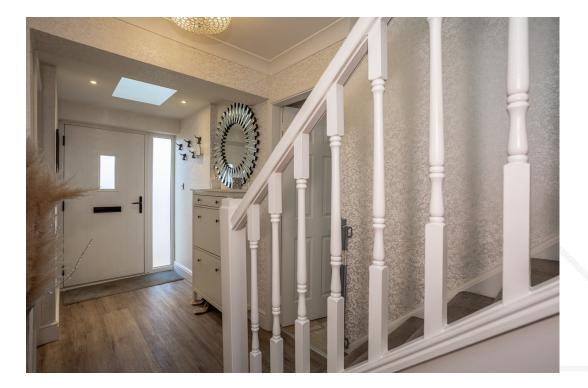

#### **GROUND FLOOR**

The property is entered into via a porch then into a welcoming entrance hallway with stairs leading up to the first floor. The main open plan living/dining room is bright and airy with bay window and a feature fireplace in both the living and dining area. There is a cosy garden room located off the living area with doors that open onto the garden. The extended kitchen is located to the rear of the home and is fitted with a range of white units with complimentary worktops. There is space for a free-standing oven, dishwasher, fridge/freezer and washing machine. The kitchen includes a window on the rear overlooking the serene back garden.