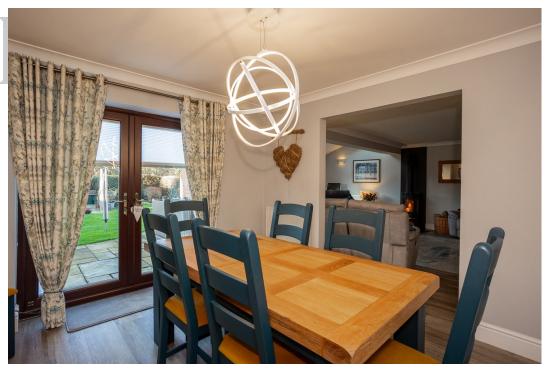

#### **GROUND FLOOR**

The property is entered into via a porch then into a welcoming entrance hallway with stairs leading up to the first floor. The main open plan living/dining room is bright and airy with bay window and a feature fireplace in both the living and dining area. There is a cosy garden room located off the living area with doors that open onto the garden. The extended kitchen is located to the rear of the home and is fitted with a range of white units with complimentary worktops. There is space for a free-standing oven, dishwasher, fridge/freezer and washing machine. The kitchen includes a window on the rear overlooking the serene back garden.