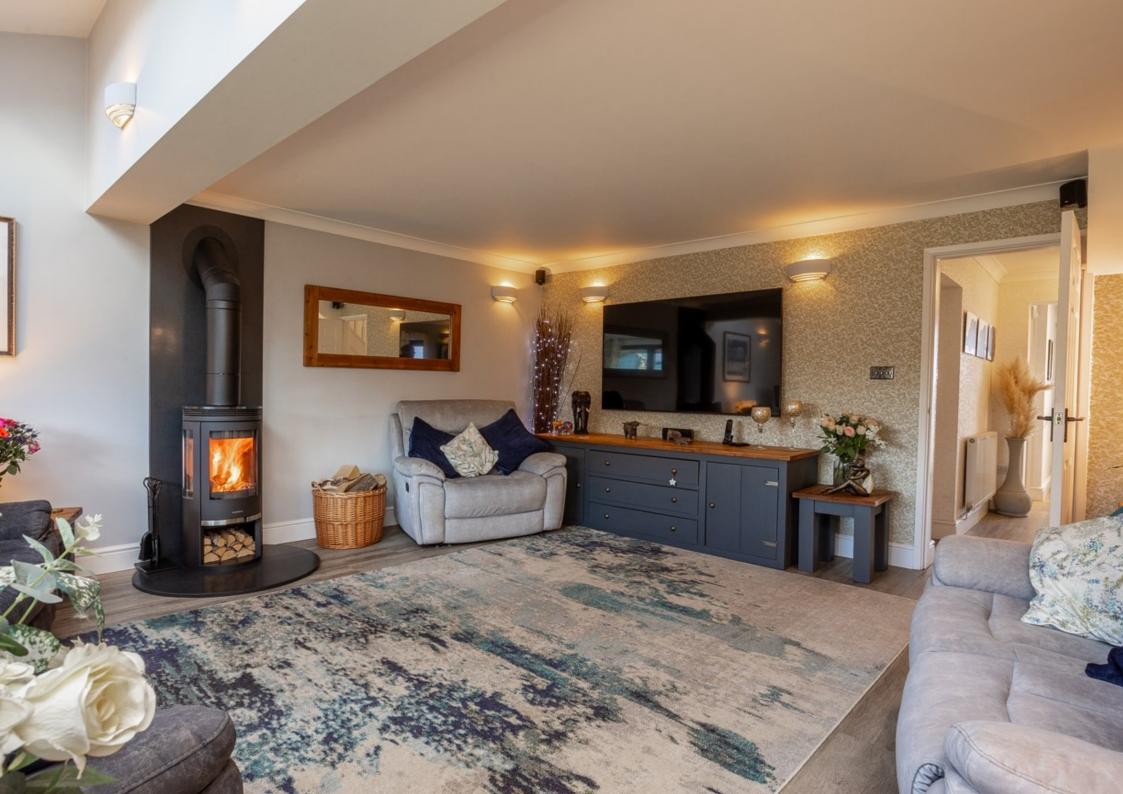

#### **GROUND FLOOR**

The property is entered into via a porch then into a welcoming entrance hallway with stairs leading up to the first floor. The main open plan living/dining room is bright and airy with bay window and a feature fireplace in both the living and dining area. There is a cosy garden room located off the living area with doors that open onto the garden. The extended kitchen is located to the rear of the home and is fitted with a range of white units with complimentary worktops. There is space for a free-standing oven, dishwasher, fridge/freezer and washing machine. The kitchen includes a window on the rear overlooking the serene back garden.