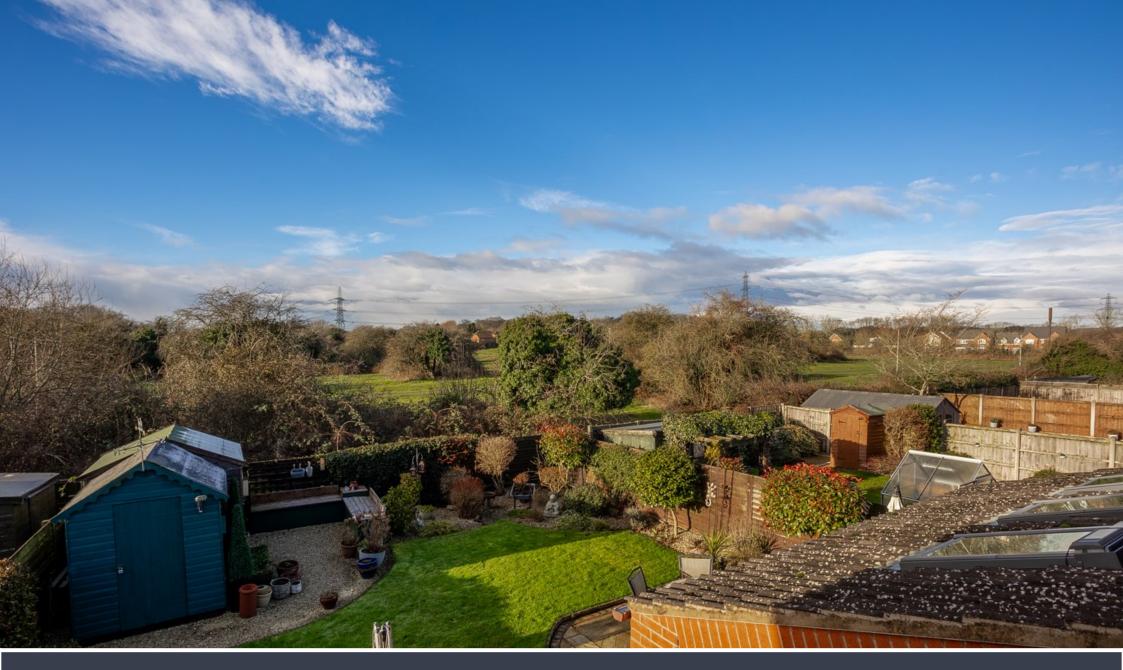

### OUTSIDE

There is a front garden and driveway that sits to the side of the home. The rear garden is mainly laid to lawn with patio area. The garage has been converted into a usable space that would serve as a home office or gym.