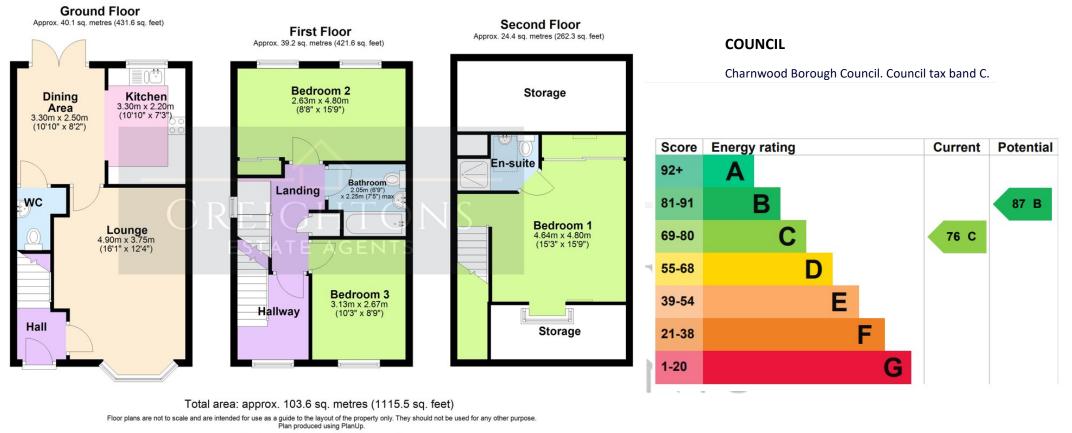

#### **GROUND FLOOR**

The property is entered into via a welcoming hallway. The lounge overlooks the front of the home with modern feature fireplace. The contemporary refitted dining kitchen overlooks the rear of the home and has been refitted with a modern range of grey gloss units with complimentary worktops, metro tiled splashback, built in double oven, gas hob, extractor fan and has an integrated fridge/freezer. There is space for a washing machine and dishwasher. There is ample space for a dining table and the benefit of French doors that open onto the rear garden. There is also a downstairs w.c.

#### **FIRST FLOOR**

A staircase ascends from the hallway to the first-floor landing. On this floor we have two double bedrooms and family bathroom.

### SECOND FLOOR

The second floor solely houses the primary bedroom with beautifully fitted wardrobes with separate Ensuite shower room.

#### OUTSIDE

The driveway is located to the side of the property, offering off road parking. The landscaped garden comprises a patio area for dining, opening onto the lawned area.