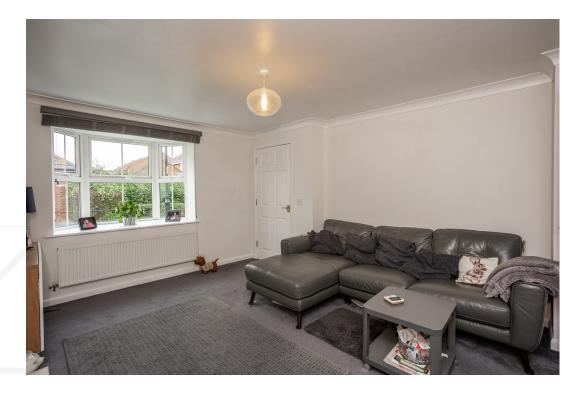

#### **GROUND FLOOR**

The property is entered into via a welcoming hallway. The lounge overlooks the front of the home with modern feature fireplace. The contemporary refitted dining kitchen overlooks the rear of the home and has been refitted with a modern range of grey gloss units with complimentary worktops, metro tiled splashback, built in double oven, gas hob, extractor fan and has an integrated fridge/freezer. There is space for a washing machine and dishwasher. There is ample space for a dining table and the benefit of French doors that open onto the rear garden. There is also a downstairs w.c.