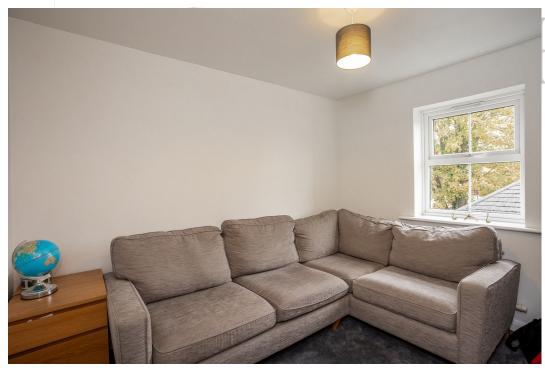

#### **GROUND FLOOR**

The property is entered into via a welcoming hallway. The lounge overlooks the front of the home with modern feature fireplace. The contemporary refitted dining kitchen overlooks the rear of the home and has been refitted with a modern range of grey gloss units with complimentary worktops, metro tiled splashback, built in double oven, gas hob, extractor fan and has an integrated fridge/freezer. There is space for a washing machine and dishwasher. There is ample space for a dining table and the benefit of French doors that open onto the rear garden. There is also a downstairs w.c.