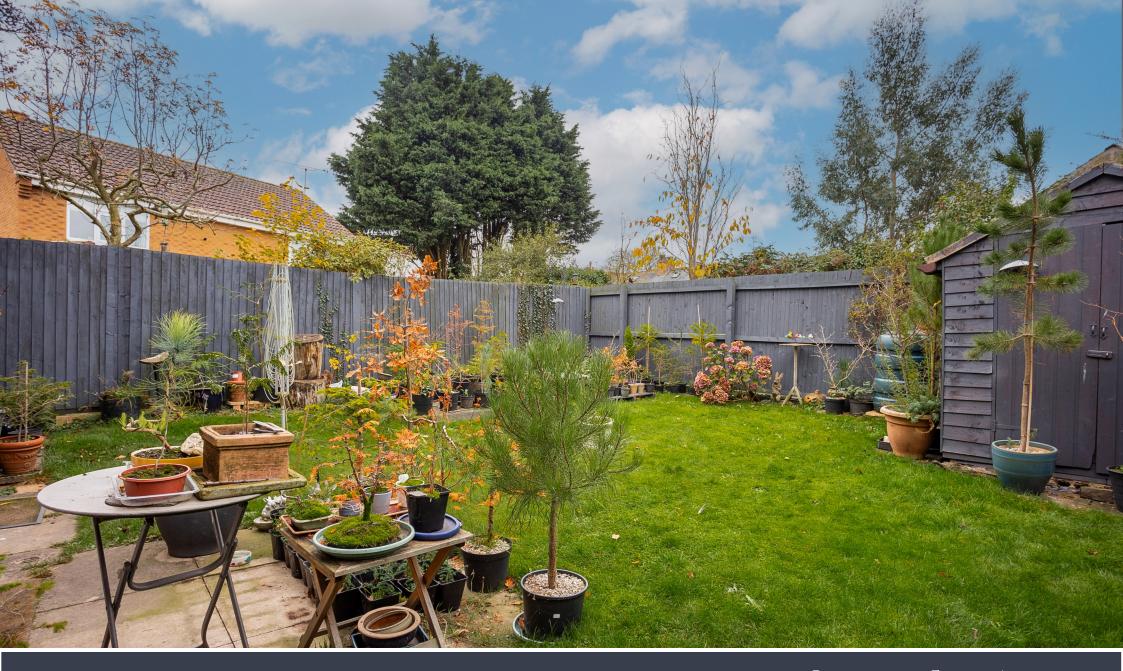

#### OUTSIDE

The driveway is located to the side of the property, offering off road parking. The landscaped garden comprises a patio area for dining, opening onto the lawned area.