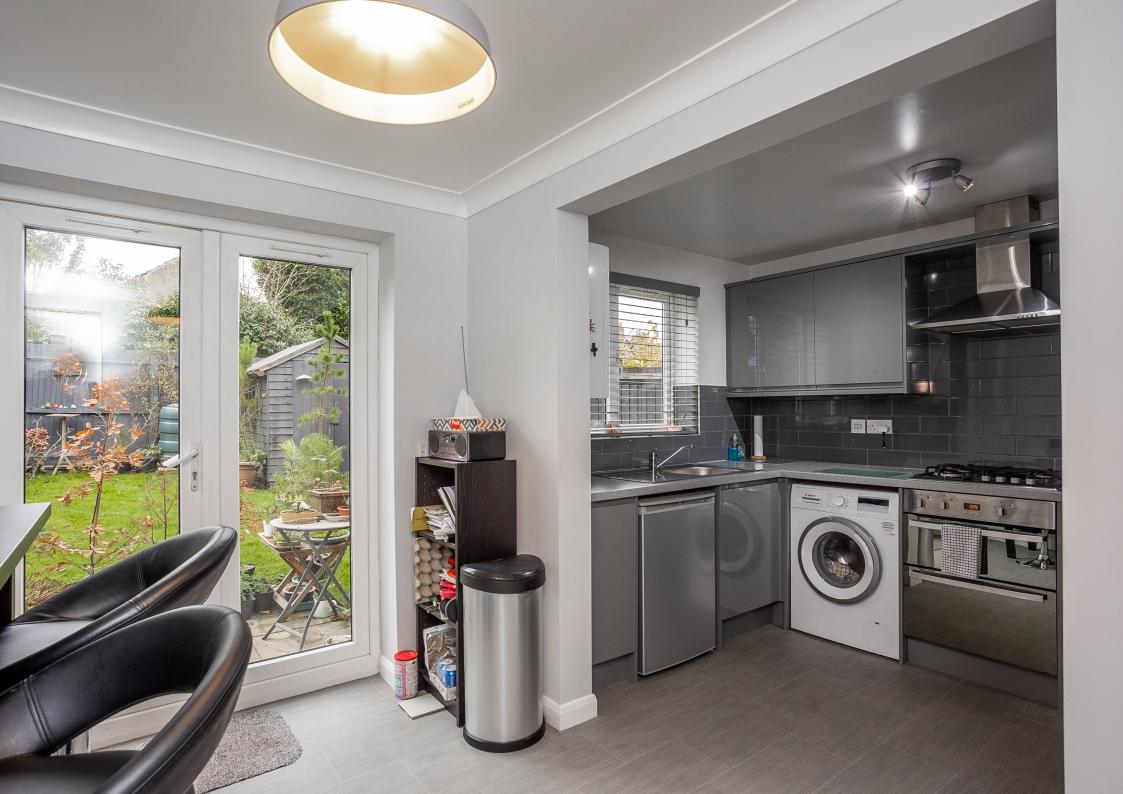

#### **GROUND FLOOR**

The property is entered into via a welcoming hallway. The lounge overlooks the front of the home with modern feature fireplace. The contemporary refitted dining kitchen overlooks the rear of the home and has been refitted with a modern range of grey gloss units with complimentary worktops, metro tiled splashback, built in double oven, gas hob, extractor fan and has an integrated fridge/freezer. There is space for a washing machine and dishwasher. There is ample space for a dining table and the benefit of French doors that open onto the rear garden. There is also a downstairs w.c.