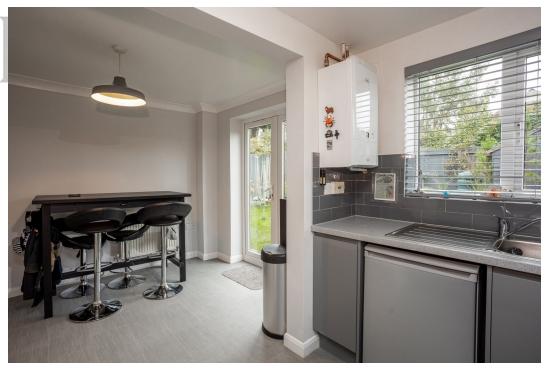

#### **GROUND FLOOR**

The property is entered into via a welcoming hallway. The lounge overlooks the front of the home with modern feature fireplace. The contemporary refitted dining kitchen overlooks the rear of the home and has been refitted with a modern range of grey gloss units with complimentary worktops, metro tiled splashback, built in double oven, gas hob, extractor fan and has an integrated fridge/freezer. There is space for a washing machine and dishwasher. There is ample space for a dining table and the benefit of French doors that open onto the rear garden. There is also a downstairs w.c.