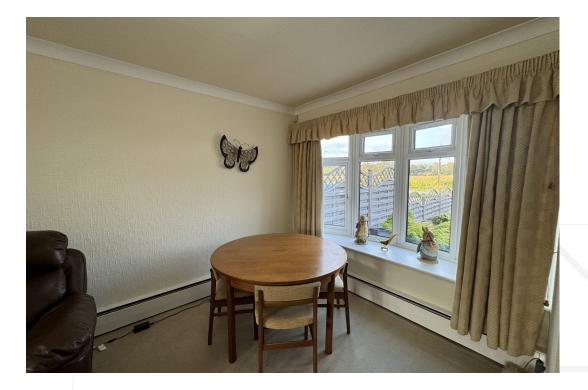

### **GROUND FLOOR**

The reception rooms are located off a welcoming hallway. The kitchen overlooks the rear garden and benefits from integrated appliances include, Neff electric oven, hob with extractor fan, fridge/freezer and Neff dishwasher. There is also a handy pantry cupboard and door to carport area. The living room is generous in size and overlooks the front of the home. There is an extension offering a further room that could be used for dining or as a snug/ playroom.