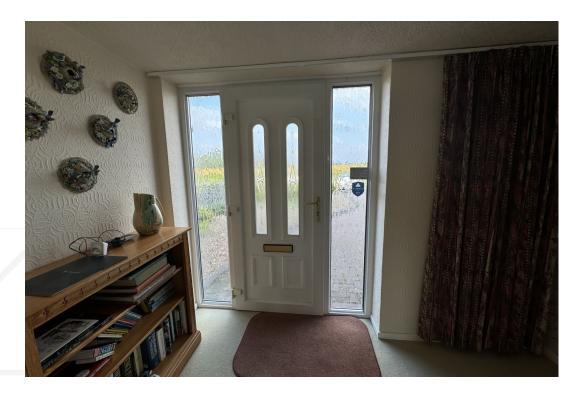

### **GROUND FLOOR**

The reception rooms are located off a welcoming hallway. The kitchen overlooks the rear garden and benefits from integrated appliances include, Neff electric oven, hob with extractor fan, fridge/freezer and Neff dishwasher. There is also a handy pantry cupboard and door to carport area. The living room is generous in size and overlooks the front of the home. There is an extension offering a further room that could be used for dining or as a snug/ playroom.