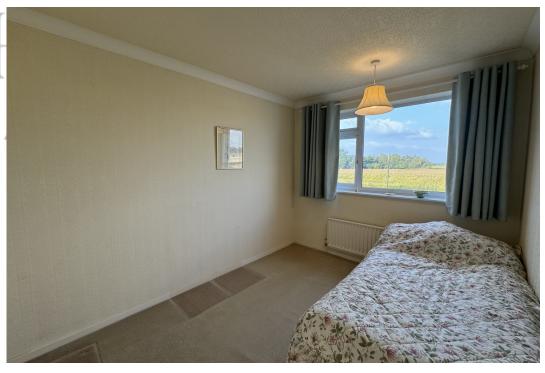

### **FIRST FLOOR**

The staircase ascends from the hallway to the first-floor landing. The principal bedroom with a range of built in wardrobes and dressing table overlooks the rear of the home. The second bedroom is located at the front of the home and a further bedroom to the rear. The refitted shower room has a corner shower cubicle with tiling, heated towel rail, wash hand basin and w.c.