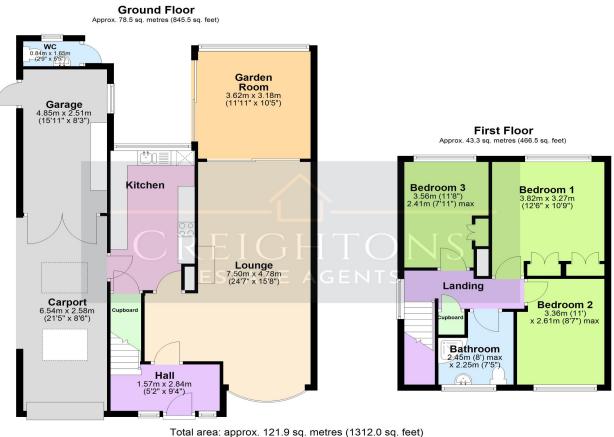

## Broome Lane | East Goscote | Leicestershire

. The floor plans are not to scale and are intended for use as a guide to the layout of the property only. They should not be used for any other purpose. Plan produced using PlanUp.