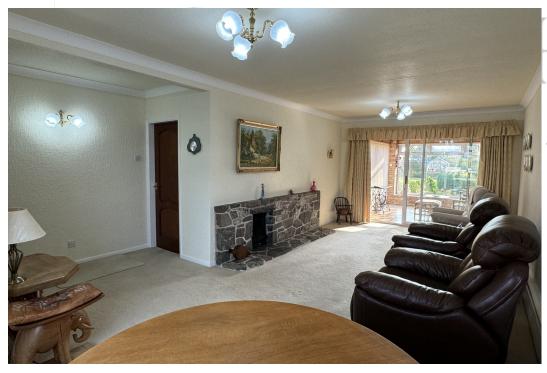

### **GROUND FLOOR**

The reception rooms are located off a welcoming hallway. The kitchen overlooks the rear garden and benefits from integrated appliances include, Neff electric oven, hob with extractor fan, fridge/freezer and Neff dishwasher. There is also a handy pantry cupboard and door to carport area. The living room is generous in size and overlooks the front of the home. There is an extension offering a further room that could be used for dining or as a snug/ playroom.