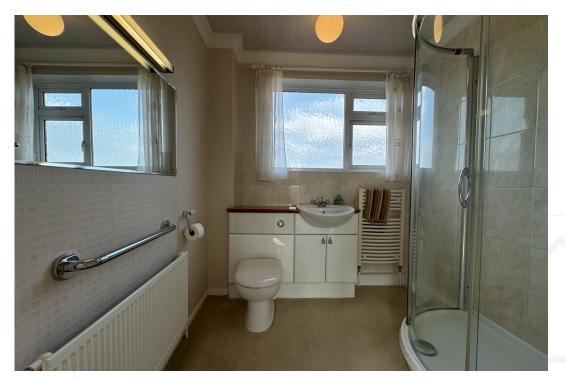

### **FIRST FLOOR**

The staircase ascends from the hallway to the first-floor landing. The principal bedroom with a range of built in wardrobes and dressing table overlooks the rear of the home. The second bedroom is located at the front of the home and a further bedroom to the rear. The refitted shower room has a corner shower cubicle with tiling, heated towel rail, wash hand basin and w.c.