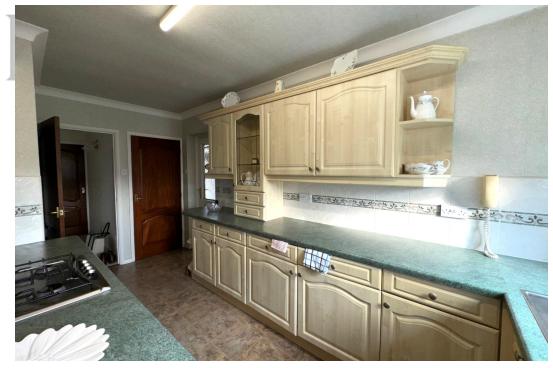

### **GROUND FLOOR**

The reception rooms are located off a welcoming hallway. The kitchen overlooks the rear garden and benefits from integrated appliances include, Neff electric oven, hob with extractor fan, fridge/freezer and Neff dishwasher. There is also a handy pantry cupboard and door to carport area. The living room is generous in size and overlooks the front of the home. There is an extension offering a further room that could be used for dining or as a snug/ playroom.