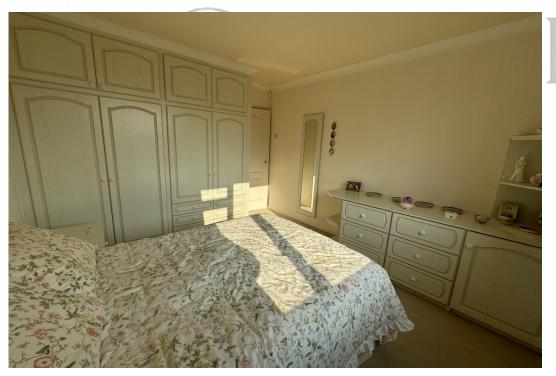

### **FIRST FLOOR**

The staircase ascends from the hallway to the first-floor landing. The principal bedroom with a range of built in wardrobes and dressing table overlooks the rear of the home. The second bedroom is located at the front of the home and a further bedroom to the rear. The refitted shower room has a corner shower cubicle with tiling, heated towel rail, wash hand basin and w.c.