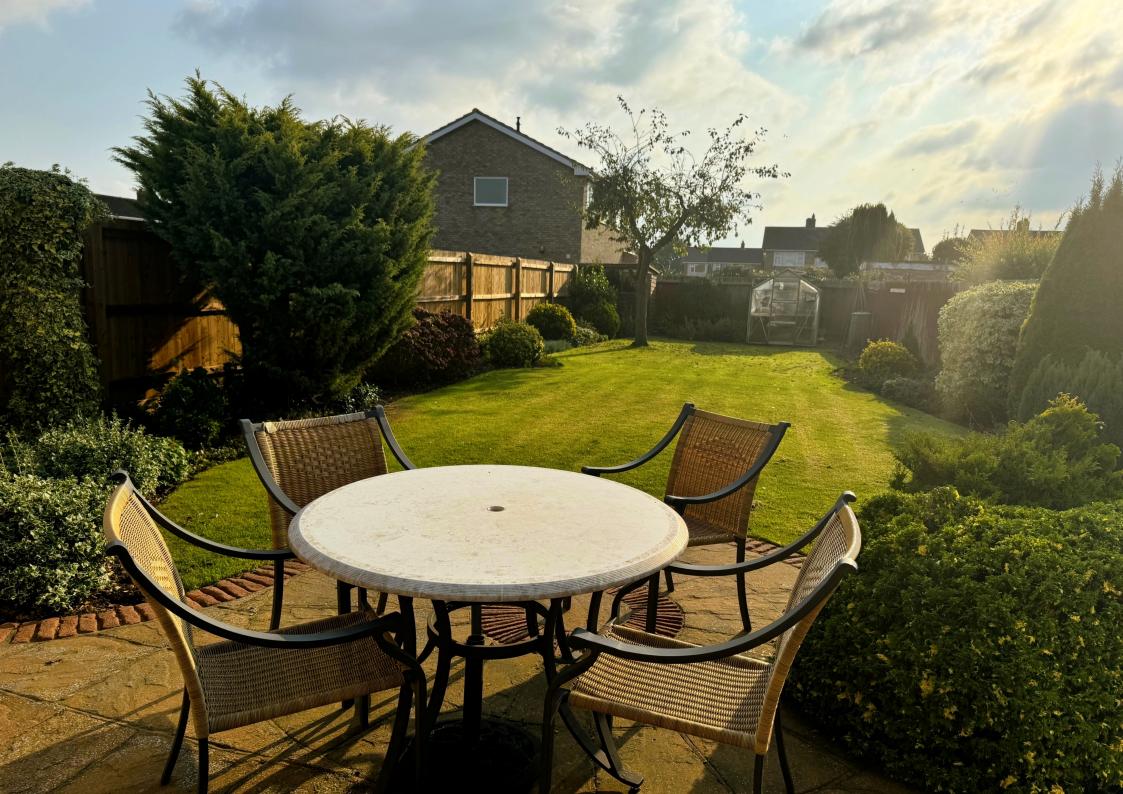

### OUTSIDE

The property is set back from the road and offers off road parking for many vehicles with access to a carport and single garage. There is a side gate within the carport that takes you to beautiful landscaped rear gardens with patio area.