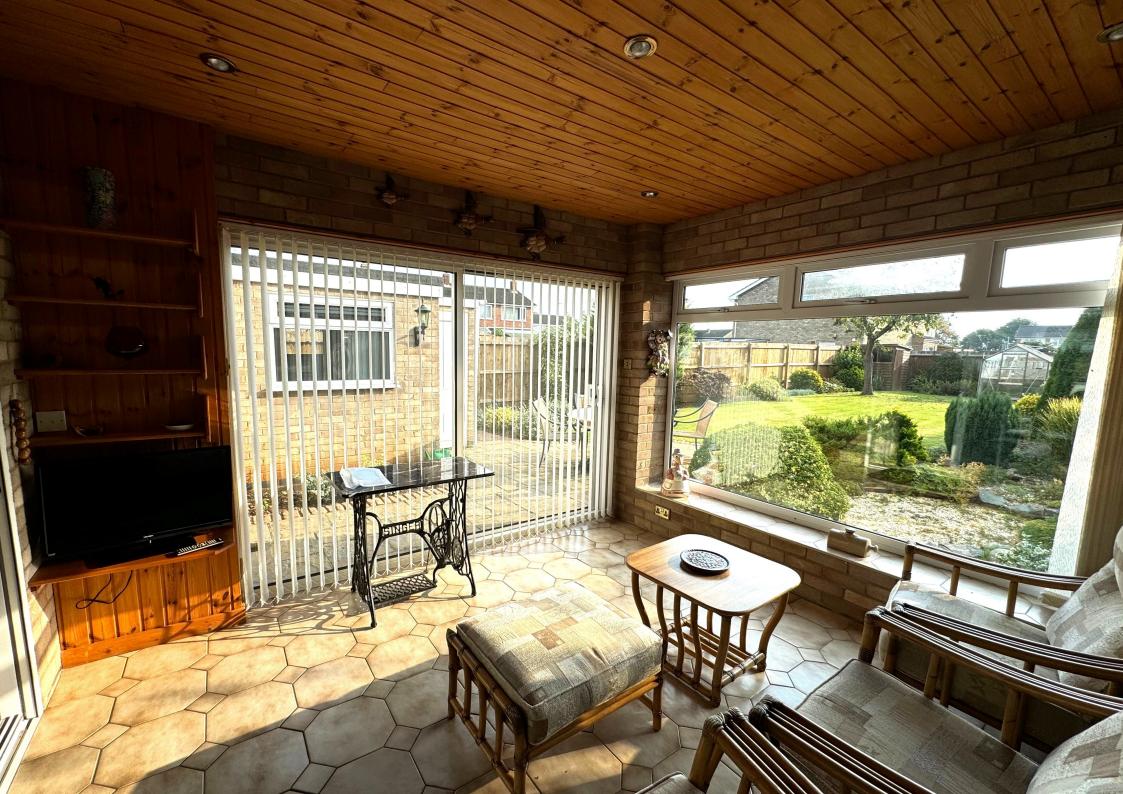

### **GROUND FLOOR**

The reception rooms are located off a welcoming hallway. The kitchen overlooks the rear garden and benefits from integrated appliances include, Neff electric oven, hob with extractor fan, fridge/freezer and Neff dishwasher. There is also a handy pantry cupboard and door to carport area. The living room is generous in size and overlooks the front of the home. There is an extension offering a further room that could be used for dining or as a snug/ playroom.

### OUTSIDE

The property is set back from the road and offers off road parking for many vehicles with access to a carport and single garage. There is a side gate within the carport that takes you to beautiful landscaped rear gardens with patio area.