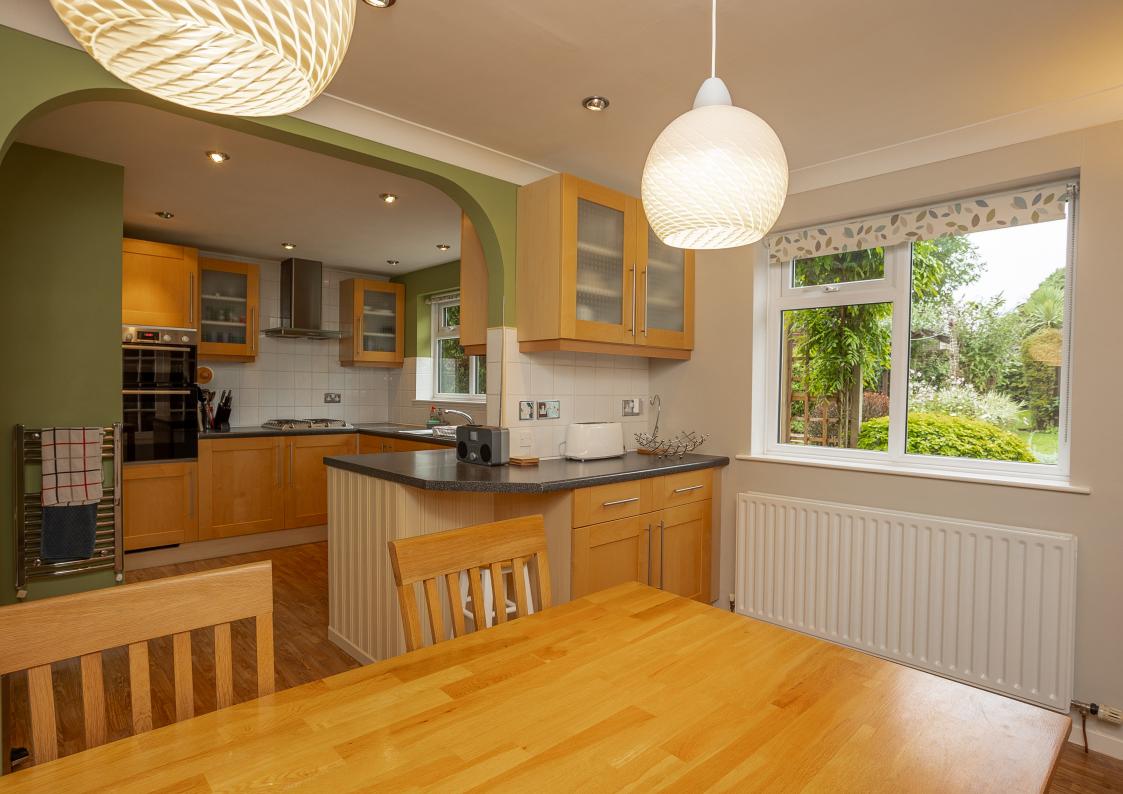

## **GROUND FLOOR**

The property is accessed via an entrance porch that opens onto a welcoming central hallway. The dining kitchen, which is located to the rear of the home overlooking the rear garden. The kitchen is fitted with a range of units with complimentary worktop and tiled splashback. The integrated appliances include, electric double oven and gas hob, there is also space for a dishwasher. The separate utility room offers space for your washing machine and fridge/freezer with access to the side of the house. The living room is located also to the front of the home with doors that open onto the conservatory. There is also a separate w.c.