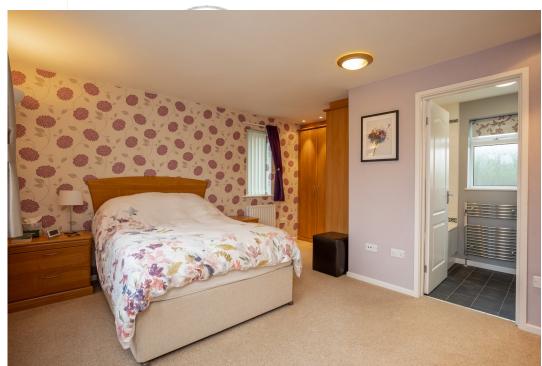

# **FIRST FLOOR**

The staircase ascends from the hallway to the first-floor landing. The principal bedroom sits to the front of the home and benefits from an Ensuite bathroom and built in wardrobes. Bedrooms two and three are doubles and located to the rear of the home. There are two further bedrooms, one used currently as a study. The family bathroom incorporates a white suite with panelled bath, vanity unit with wash hand basin, w.c and heated towel rail.