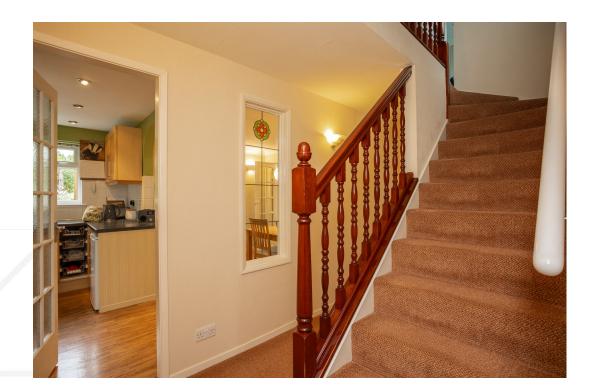

## **GROUND FLOOR**

The property is accessed via an entrance porch that opens onto a welcoming central hallway. The dining kitchen, which is located to the rear of the home overlooking the rear garden. The kitchen is fitted with a range of units with complimentary worktop and tiled splashback. The integrated appliances include, electric double oven and gas hob, there is also space for a dishwasher. The separate utility room offers space for your washing machine and fridge/freezer with access to the side of the house. The living room is located also to the front of the home with doors that open onto the conservatory. There is also a separate w.c.

# **FIRST FLOOR**

The staircase ascends from the hallway to the first-floor landing. The principal bedroom sits to the front of the home and benefits from an Ensuite bathroom and built in wardrobes. Bedrooms two and three are doubles and located to the rear of the home. There are two further bedrooms, one used currently as a study. The family bathroom incorporates a white suite with panelled bath, vanity unit with wash hand basin, w.c and heated towel rail.