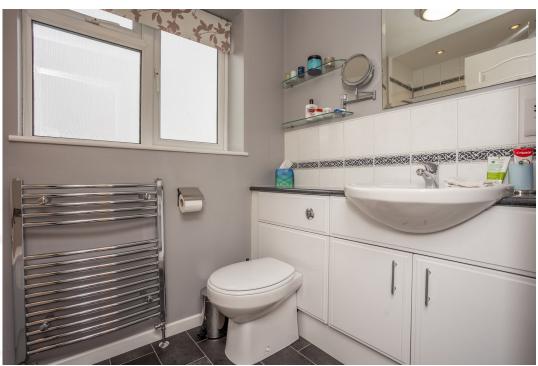

# **FIRST FLOOR**

The staircase ascends from the hallway to the first-floor landing. The principal bedroom sits to the front of the home and benefits from an Ensuite bathroom and built in wardrobes. Bedrooms two and three are doubles and located to the rear of the home. There are two further bedrooms, one used currently as a study. The family bathroom incorporates a white suite with panelled bath, vanity unit with wash hand basin, w.c and heated towel rail.