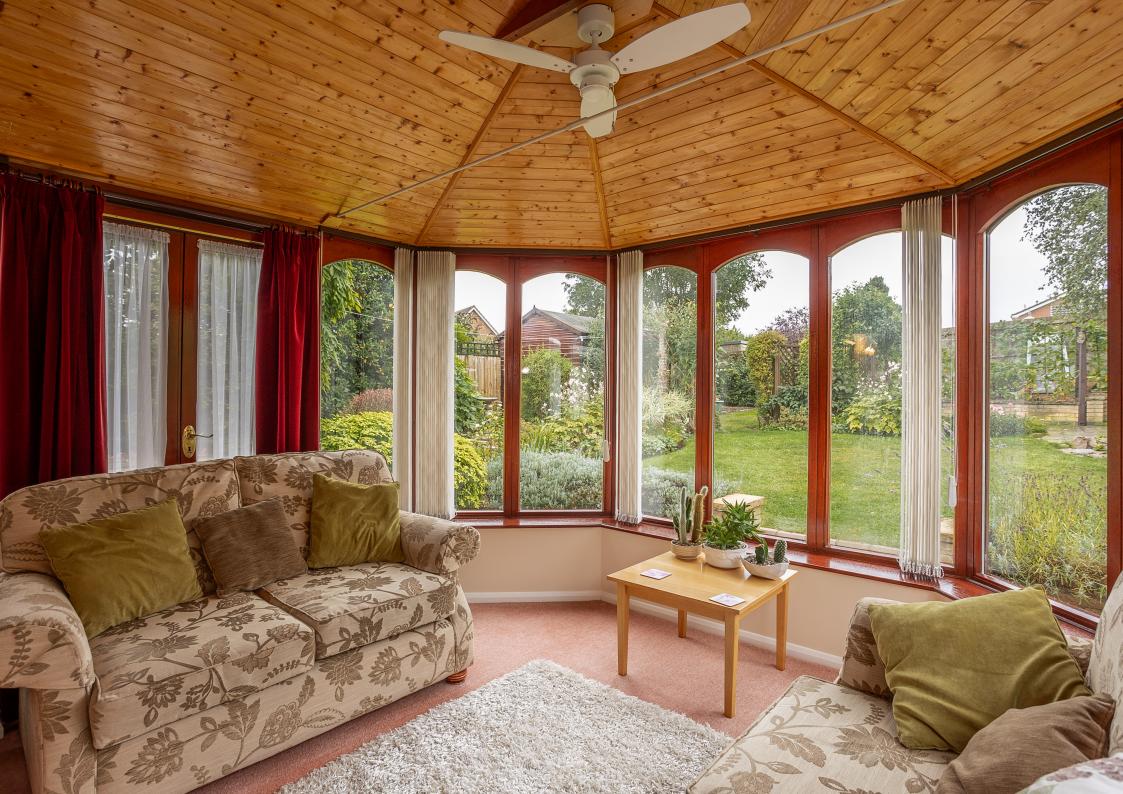

## **GROUND FLOOR**

The property is accessed via an entrance porch that opens onto a welcoming central hallway. The dining kitchen, which is located to the rear of the home overlooking the rear garden. The kitchen is fitted with a range of units with complimentary worktop and tiled splashback. The integrated appliances include, electric double oven and gas hob, there is also space for a dishwasher. The separate utility room offers space for your washing machine and fridge/freezer with access to the side of the house. The living room is located also to the front of the home with doors that open onto the conservatory. There is also a separate w.c.

# **OUTSIDE**

The property is situated in the corner of a cul-de-sac. The rear garden is well established with a patio area for alfresco dining with mature trees and shrubs. There is a gated side entrance with storage area. The driveway offers car standing for several vehicles with access to the double garage with lighting and power.