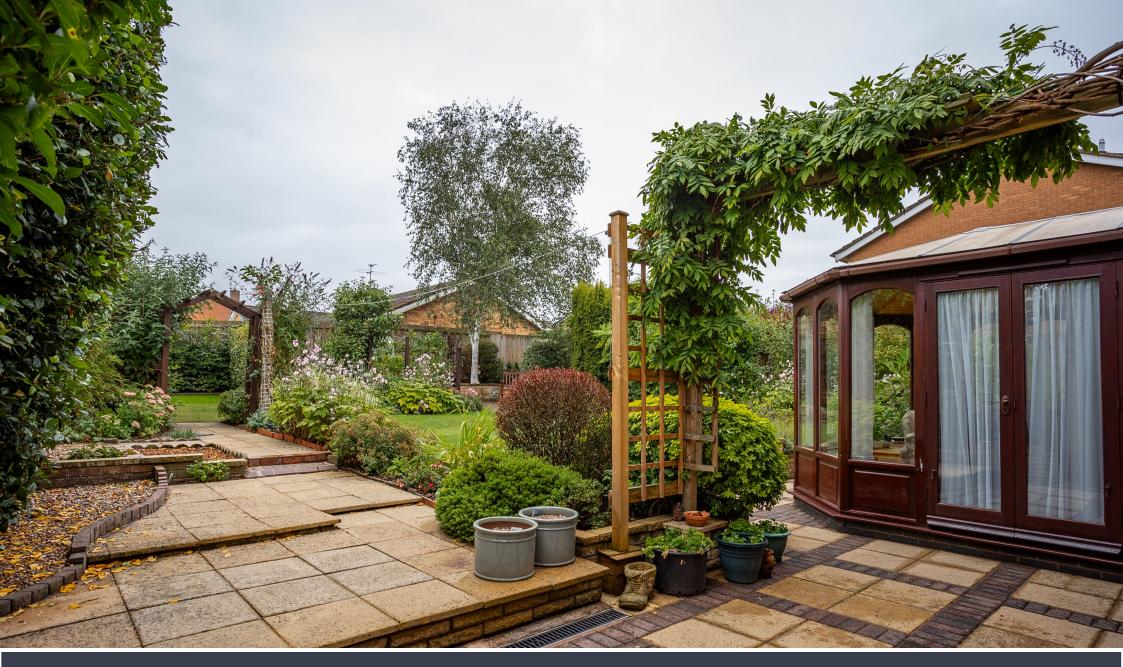

# **OUTSIDE**

The property is situated in the corner of a cul-de-sac. The rear garden is well established with a patio area for alfresco dining with mature trees and shrubs. There is a gated side entrance with storage area. The driveway offers car standing for several vehicles with access to the double garage with lighting and power.