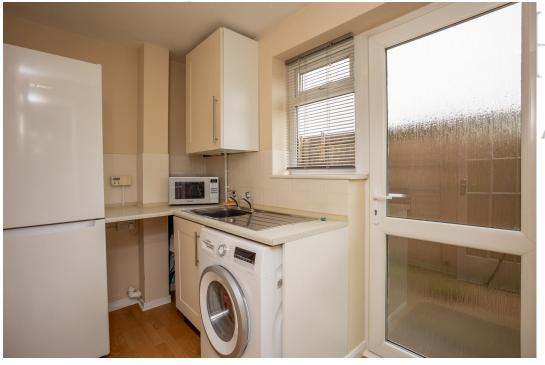

## **GROUND FLOOR**

The property is accessed via an entrance porch that opens onto a welcoming central hallway. The dining kitchen, which is located to the rear of the home overlooking the rear garden. The kitchen is fitted with a range of units with complimentary worktop and tiled splashback. The integrated appliances include, electric double oven and gas hob, there is also space for a dishwasher. The separate utility room offers space for your washing machine and fridge/freezer with access to the side of the house. The living room is located also to the front of the home with doors that open onto the conservatory. There is also a separate w.c.