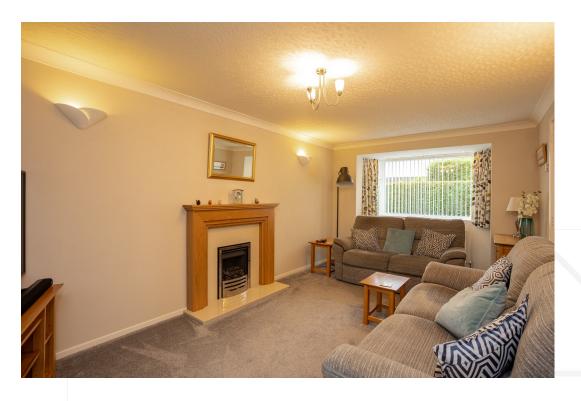

## **GROUND FLOOR**

The property is accessed via an entrance porch that opens onto a welcoming central hallway. The dining kitchen, which is located to the rear of the home overlooking the rear garden. The kitchen is fitted with a range of units with complimentary worktop and tiled splashback. The integrated appliances include, electric double oven and gas hob, there is also space for a dishwasher. The separate utility room offers space for your washing machine and fridge/freezer with access to the side of the house. The living room is located also to the front of the home with doors that open onto the conservatory. There is also a separate w.c.