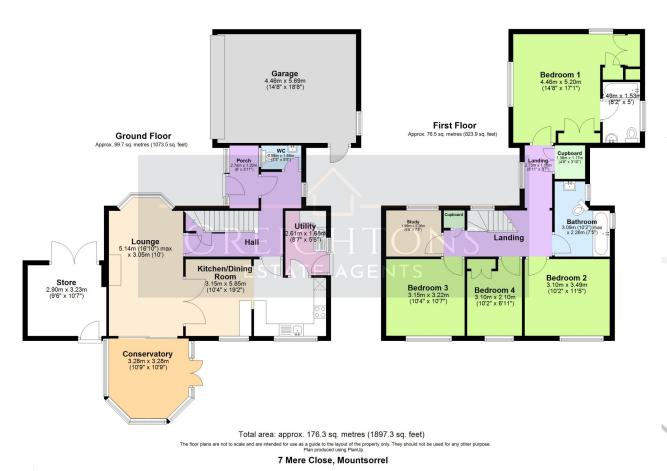

## **GROUND FLOOR**

The property is accessed via an entrance porch that opens onto a welcoming central hallway. The dining kitchen, which is located to the rear of the home overlooking the rear garden. The kitchen is fitted with a range of units with complimentary worktop and tiled splashback. The integrated appliances include, electric double oven and gas hob, there is also space for a dishwasher. The separate utility room offers space for your washing machine and fridge/freezer with access to the side of the house. The living room is located also to the front of the home with doors that open onto the conservatory. There is also a separate w.c.

# **FIRST FLOOR**

The staircase ascends from the hallway to the first-floor landing. The principal bedroom sits to the front of the home and benefits from an Ensuite bathroom and built in wardrobes. Bedrooms two and three are doubles and located to the rear of the home. There are two further bedrooms, one used currently as a study. The family bathroom incorporates a white suite with panelled bath, vanity unit with wash hand basin, w.c and heated towel rail.

# **OUTSIDE**

The property is situated in the corner of a cul-de-sac. The rear garden is well established with a patio area for alfresco dining with mature trees and shrubs. There is a gated side entrance with storage area. The driveway offers car standing for several vehicles with access to the double garage with lighting and power.

#### DISCLAIMER

We must inform all prospective purchasers that the measurements are taken by an electronic tape and are provided as a guide only and they should not be used as accurate measurements. We have not tested any mains services, gas or electric appliances, or fixtures and fittings mentioned in these details, therefore, prospective purchasers should satisfy themselves before committing to purchase. Intending purchasers must satisfy themselves by inspection or otherwise to the correctness of the statements contained in these particulars. Creightons Estate Agents (nor any person in their employment) has any authority to make any representation or warranty in relation to the property. The floor plans are not to scale, and are intended for use as a guide to the layout of the property only. They should not be used for any other purpose. Similarly, the plans are not designed to represent the actual décor found at the property in respect of flooring, wall coverings or fixtures and fittings.