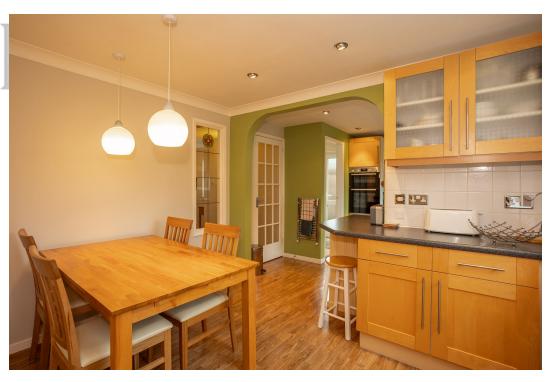

## **GROUND FLOOR**

The property is accessed via an entrance porch that opens onto a welcoming central hallway. The dining kitchen, which is located to the rear of the home overlooking the rear garden. The kitchen is fitted with a range of units with complimentary worktop and tiled splashback. The integrated appliances include, electric double oven and gas hob, there is also space for a dishwasher. The separate utility room offers space for your washing machine and fridge/freezer with access to the side of the house. The living room is located also to the front of the home with doors that open onto the conservatory. There is also a separate w.c.