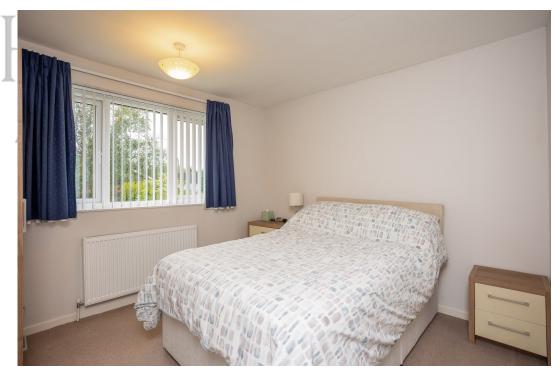

# **FIRST FLOOR**

The staircase ascends from the hallway to the first-floor landing. The principal bedroom sits to the front of the home and benefits from an Ensuite bathroom and built in wardrobes. Bedrooms two and three are doubles and located to the rear of the home. There are two further bedrooms, one used currently as a study. The family bathroom incorporates a white suite with panelled bath, vanity unit with wash hand basin, w.c and heated towel rail.