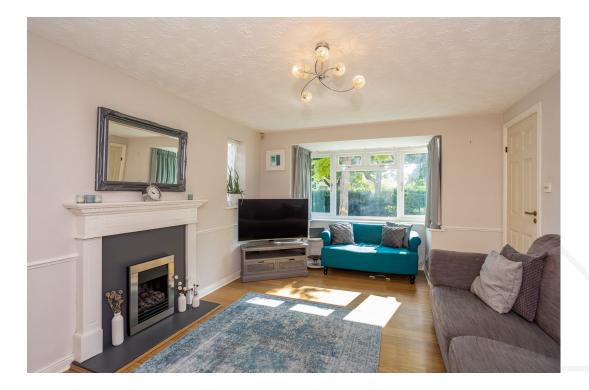

### **GROUND FLOOR**

The property is entered into via a welcoming, entrance hallway, which provides access to the ground floor accommodation. The living room overlooks the front of the home with feature coal effect fire and fire surround. Double doors open on to the dining room which sits adjacent to the kitchen area. The stylish breakfast kitchen has been re-fitted with a contemporary range of units with contemporary units with complimentary worktop and splashback, integrated oven and hob, dishwasher and fridge. The utility room offers ample space for a washing machine, dryer and freezer. There is also a service door to the side of the garden with easy access to the garaging. There is a ground floor w.c. There is a conservatory located off the dining room with doors that open on to the patio area.