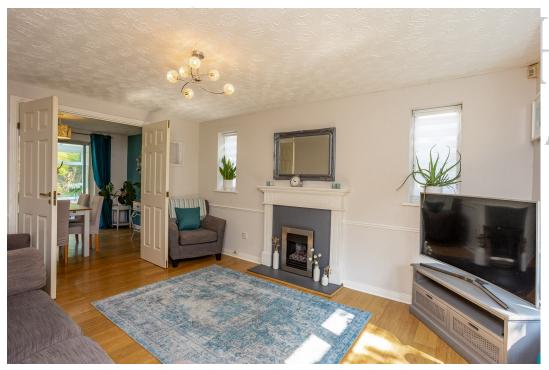

### **GROUND FLOOR**

The property is entered into via a welcoming, entrance hallway, which provides access to the ground floor accommodation. The living room overlooks the front of the home with feature coal effect fire and fire surround. Double doors open on to the dining room which sits adjacent to the kitchen area. The stylish breakfast kitchen has been re-fitted with a contemporary range of units with contemporary units with complimentary worktop and splashback, integrated oven and hob, dishwasher and fridge. The utility room offers ample space for a washing machine, dryer and freezer. There is also a service door to the side of the garden with easy access to the garaging. There is a ground floor w.c. There is a conservatory located off the dining room with doors that open on to the patio area.