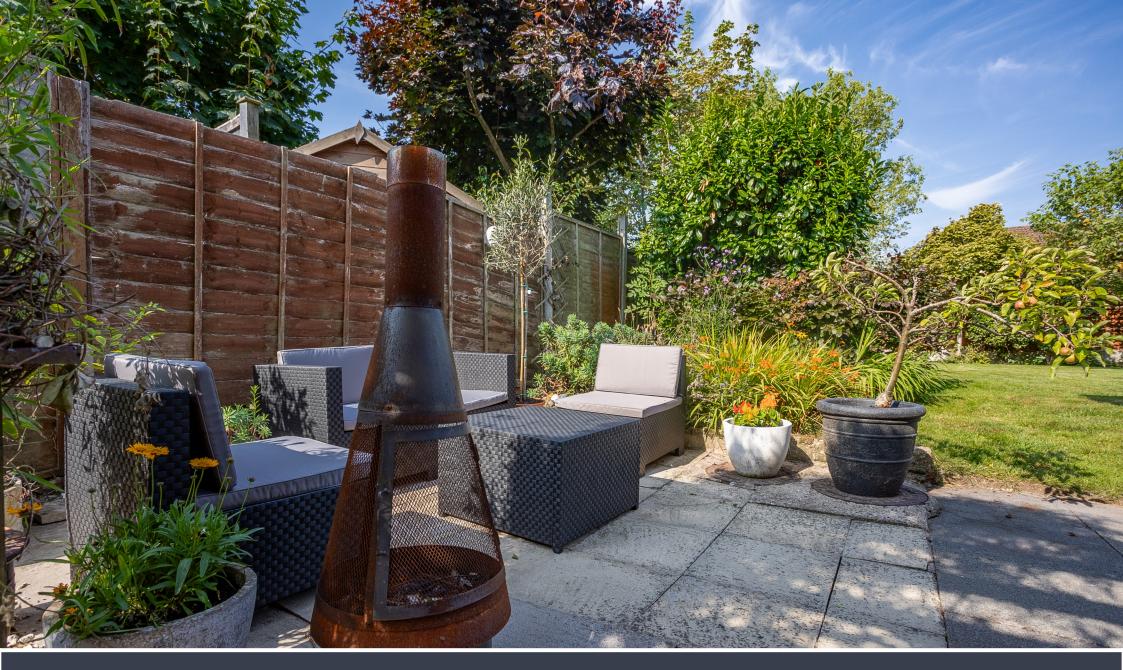

## OUTSIDE

The property is accessed via a front garden with off road parking that leads to a double garage. There is a gated side access to the rear garden. The rear garden is mainly laid to lawn with generous patio area and pergola with established trees and shrubs.