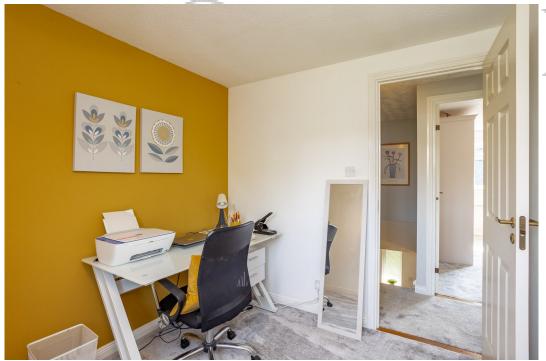

### **GROUND FLOOR**

The property is entered into via a welcoming, entrance hallway, which provides access to the ground floor accommodation. The living room overlooks the front of the home with feature coal effect fire and fire surround. Double doors open on to the dining room which sits adjacent to the kitchen area. The stylish breakfast kitchen has been re-fitted with a contemporary range of units with contemporary units with complimentary worktop and splashback, integrated oven and hob, dishwasher and fridge. The utility room offers ample space for a washing machine, dryer and freezer. There is also a service door to the side of the garden with easy access to the garaging. There is a ground floor w.c. There is a conservatory located off the dining room with doors that open on to the patio area.