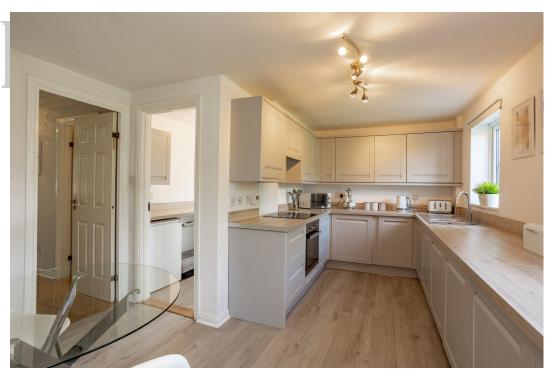

### **GROUND FLOOR**

The property is entered into via a welcoming, entrance hallway, which provides access to the ground floor accommodation. The living room overlooks the front of the home with feature coal effect fire and fire surround. Double doors open on to the dining room which sits adjacent to the kitchen area. The stylish breakfast kitchen has been re-fitted with a contemporary range of units with contemporary units with complimentary worktop and splashback, integrated oven and hob, dishwasher and fridge. The utility room offers ample space for a washing machine, dryer and freezer. There is also a service door to the side of the garden with easy access to the garaging. There is a ground floor w.c. There is a conservatory located off the dining room with doors that open on to the patio area.