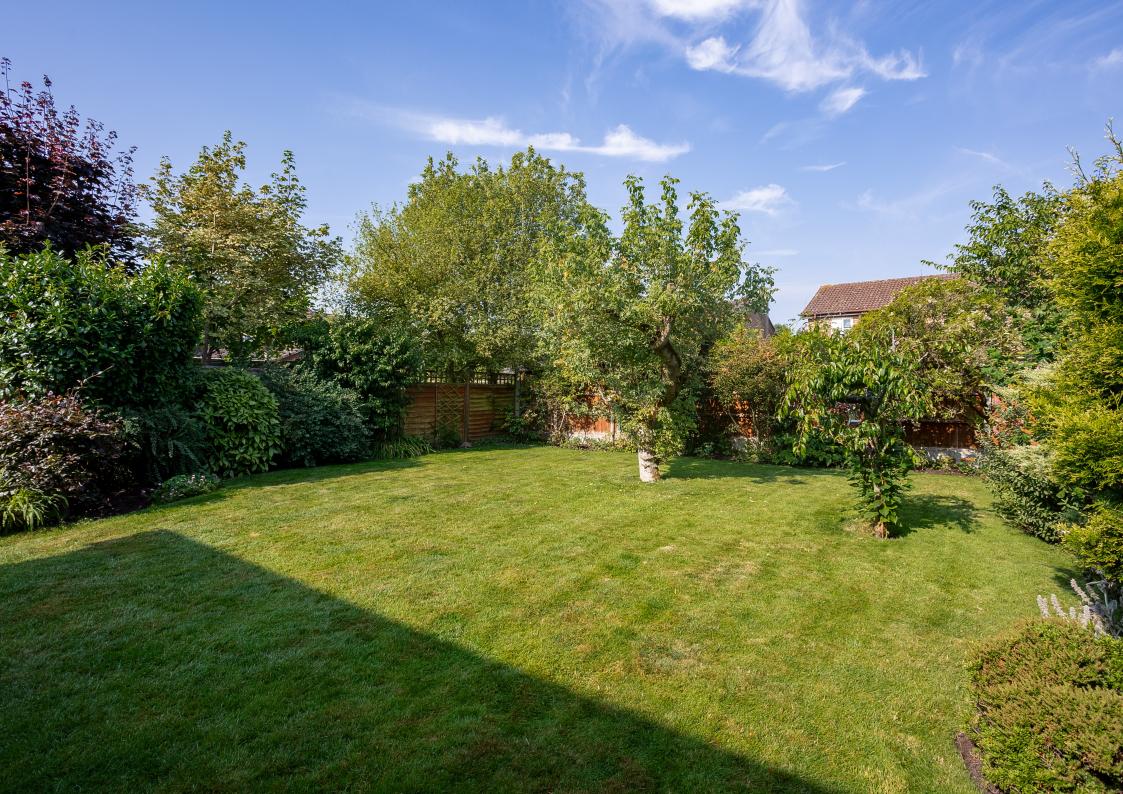

## OUTSIDE

The property is accessed via a front garden with off road parking that leads to a double garage. There is a gated side access to the rear garden. The rear garden is mainly laid to lawn with generous patio area and pergola with established trees and shrubs.