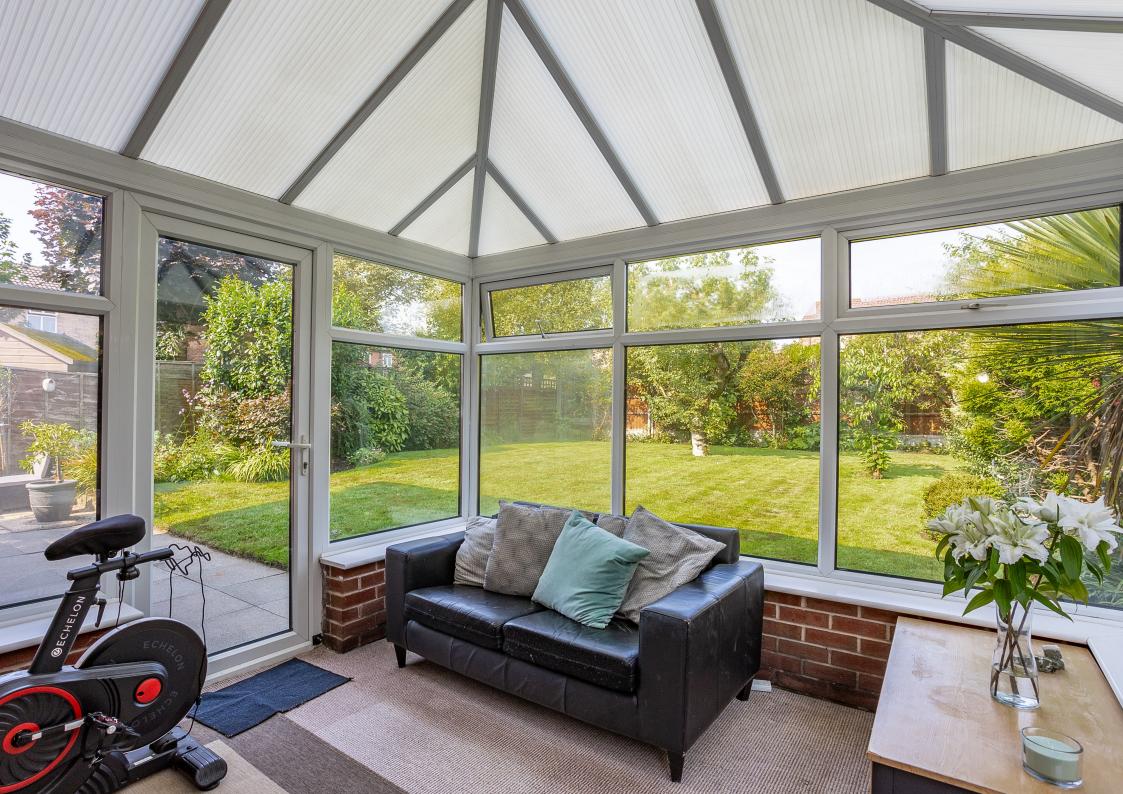

### **GROUND FLOOR**

The property is entered into via a welcoming, entrance hallway, which provides access to the ground floor accommodation. The living room overlooks the front of the home with feature coal effect fire and fire surround. Double doors open on to the dining room which sits adjacent to the kitchen area. The stylish breakfast kitchen has been re-fitted with a contemporary range of units with contemporary units with complimentary worktop and splashback, integrated oven and hob, dishwasher and fridge. The utility room offers ample space for a washing machine, dryer and freezer. There is also a service door to the side of the garden with easy access to the garaging. There is a ground floor w.c. There is a conservatory located off the dining room with doors that open on to the patio area.

## OUTSIDE

The property is accessed via a front garden with off road parking that leads to a double garage. There is a gated side access to the rear garden. The rear garden is mainly laid to lawn with generous patio area and pergola with established trees and shrubs.