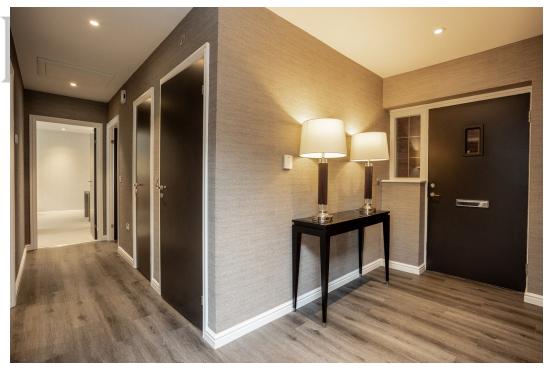

## **FIRST FLOOR**

The property is access via an open staircase leading from the carpark area and rising to the first floor. With its own private entrance. The welcoming entrance hallway houses a storage cupboard and airing cupboard and also provides access to all rooms. The stylish living/dining space is open plan in design with ample space for a dining table and separate living room space with triple aspect windows. The kitchen overlooks the front of the property and has been fitted with a modern range of units with complimentary worktops. The kitchen benefits from integrated double oven and microwave, gas hob and extractor, dishwasher, washing machine, fridge and freezer. The primary bedroom overlooks the side elevation and has built in wardrobe. There is a refitted Ensuite shower room comprising, double shower cubicle and attractive tiling, heated towel rail, w.c and pedestal wash hand basin. Bedroom two also has the benefit of a fitted wardrobe. The family bathroom is fitted with a white suite comprising a panelled bath with mixer tap and shower over, wash hand basin, w.c and heated towel rail.