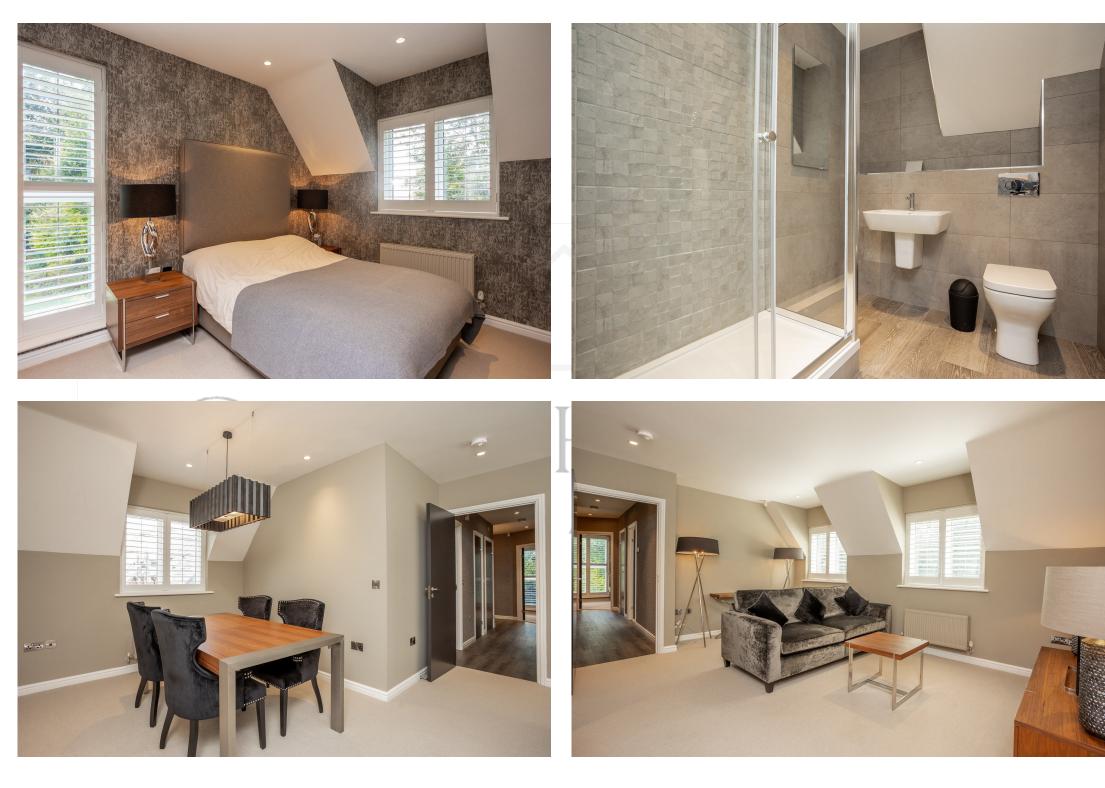

## **FIRST FLOOR**

The property is access via an open staircase leading from the carpark area and rising to the first floor. With its own private entrance. The welcoming entrance hallway houses a storage cupboard and airing cupboard and also provides access to all rooms. The stylish living/dining space is open plan in design with ample space for a dining table and separate living room space with triple aspect windows. The kitchen overlooks the front of the property and has been fitted with a modern range of units with complimentary worktops. The kitchen benefits from integrated double oven and microwave, gas hob and extractor, dishwasher, washing machine, fridge and freezer. The primary bedroom overlooks the side elevation and has built in wardrobe. There is a refitted Ensuite shower room comprising, double shower cubicle and attractive tiling, heated towel rail, w.c and pedestal wash hand basin. Bedroom two also has the benefit of a fitted wardrobe. The family bathroom is fitted with a white suite comprising a panelled bath with mixer tap and shower over, wash hand basin, w.c and heated towel rail.