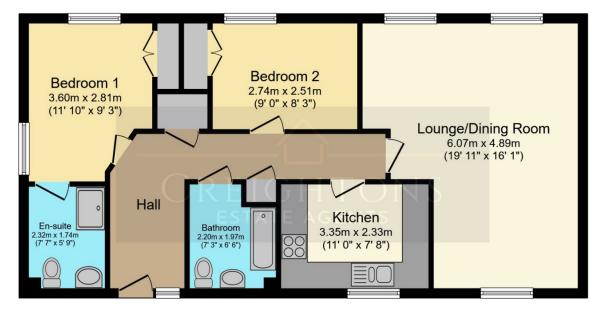

### Floor Plan Floor area 74.9 m<sup>2</sup> (806 sq.ft.)

### TOTAL: 74.9 m<sup>2</sup> (806 sq.ft.)

This floor plan is for illustrative purposes only. It is not drawn to scale. Any measurements, floor areas (including any total floor area), openings and orientations are approximate. No details are guaranteed, they cannot be relied upon for any purpose and do not form any part of any agreement. No liability is taken for any error, omission or misstatement. A party must rely upon its own inspection(s). Powered by www.Propertybox.io