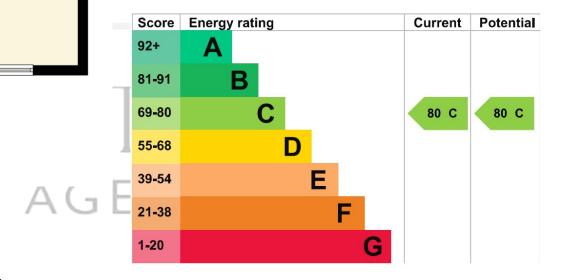

### Floor Plan Floor area 74.9 m<sup>2</sup> (806 sq.ft.)

### TOTAL: 74.9 m<sup>2</sup> (806 sq.ft.)

This floor plan is for illustrative purposes only. It is not drawn to scale. Any measurements, floor areas (including any total floor area), openings and orientations are approximate. No details are guaranteed, they cannot be relied upon for any purpose and do not form any part of any agreement. No liability is taken for any error, omission or misstatement. A party must rely upon its own inspection(s). Powered by www.Propertybox.io