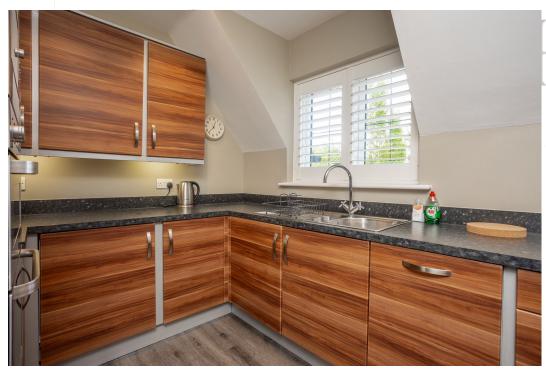

## **FIRST FLOOR**

The property is access via an open staircase leading from the carpark area and rising to the first floor. With its own private entrance. The welcoming entrance hallway houses a storage cupboard and airing cupboard and also provides access to all rooms. The stylish living/dining space is open plan in design with ample space for a dining table and separate living room space with triple aspect windows. The kitchen overlooks the front of the property and has been fitted with a modern range of units with complimentary worktops. The kitchen benefits from integrated double oven and microwave, gas hob and extractor, dishwasher, washing machine, fridge and freezer. The primary bedroom overlooks the side elevation and has built in wardrobe. There is a refitted Ensuite shower room comprising, double shower cubicle and attractive tiling, heated towel rail, w.c and pedestal wash hand basin. Bedroom two also has the benefit of a fitted wardrobe. The family bathroom is fitted with a white suite comprising a panelled bath with mixer tap and shower over, wash hand basin, w.c and heated towel rail.