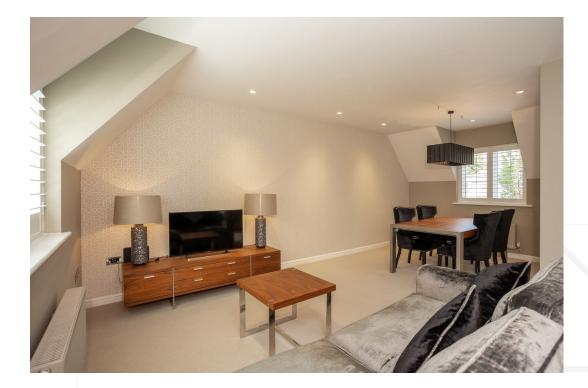

## **FIRST FLOOR**

The property is access via an open staircase leading from the carpark area and rising to the first floor. With its own private entrance. The welcoming entrance hallway houses a storage cupboard and airing cupboard and also provides access to all rooms. The stylish living/dining space is open plan in design with ample space for a dining table and separate living room space with triple aspect windows. The kitchen overlooks the front of the property and has been fitted with a modern range of units with complimentary worktops. The kitchen benefits from integrated double oven and microwave, gas hob and extractor, dishwasher, washing machine, fridge and freezer. The primary bedroom overlooks the side elevation and has built in wardrobe. There is a refitted Ensuite shower room comprising, double shower cubicle and attractive tiling, heated towel rail, w.c and pedestal wash hand basin. Bedroom two also has the benefit of a fitted wardrobe. The family bathroom is fitted with a white suite comprising a panelled bath with mixer tap and shower over, wash hand basin, w.c and heated towel rail.