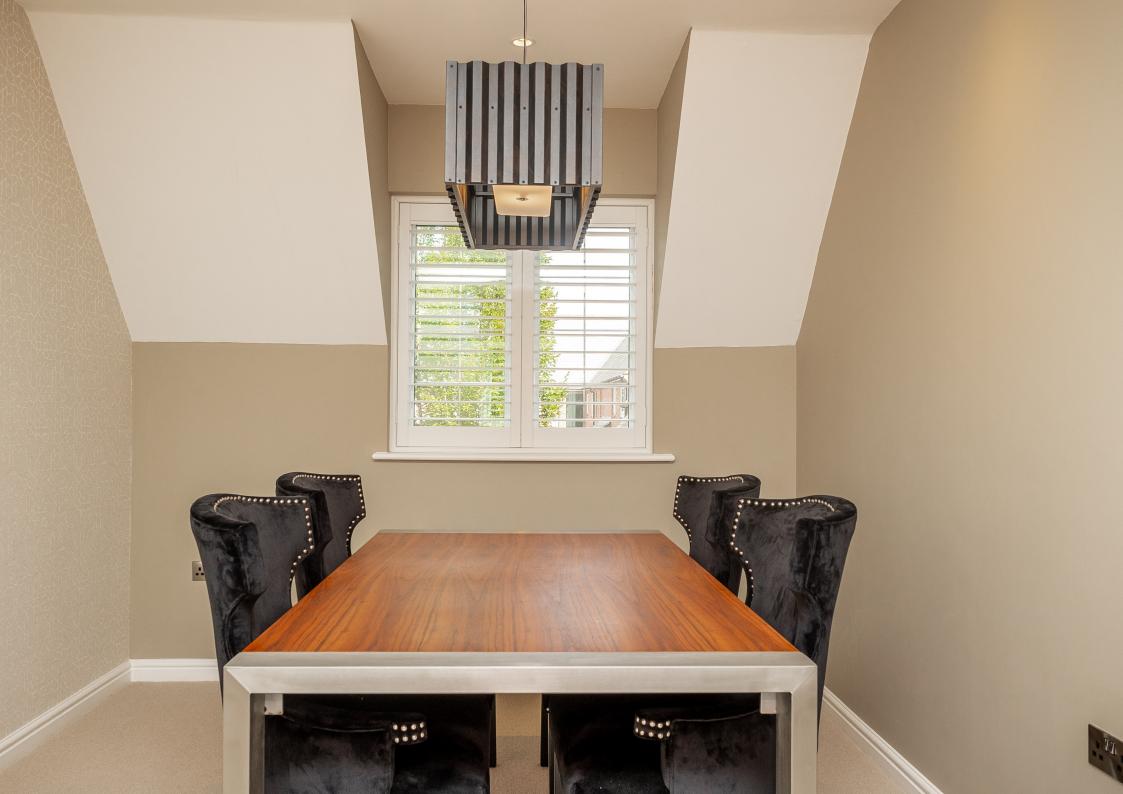

## **FIRST FLOOR**

The property is access via an open staircase leading from the carpark area and rising to the first floor. With its own private entrance. The welcoming entrance hallway houses a storage cupboard and airing cupboard and also provides access to all rooms. The stylish living/dining space is open plan in design with ample space for a dining table and separate living room space with triple aspect windows. The kitchen overlooks the front of the property and has been fitted with a modern range of units with complimentary worktops. The kitchen benefits from integrated double oven and microwave, gas hob and extractor, dishwasher, washing machine, fridge and freezer. The primary bedroom overlooks the side elevation and has built in wardrobe. There is a refitted Ensuite shower room comprising, double shower cubicle and attractive tiling, heated towel rail, w.c and pedestal wash hand basin. Bedroom two also has the benefit of a fitted wardrobe. The family bathroom is fitted with a white suite comprising a panelled bath with mixer tap and shower over, wash hand basin, w.c and heated towel rail.