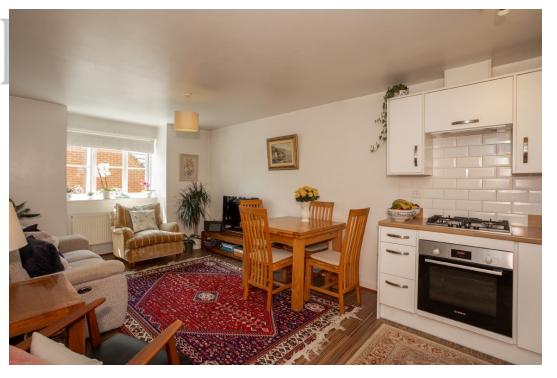

### **FIRST FLOOR**

The property is entered into via a communal ground floor entrance hall with a staircase up onto the first floor where the property is located. The living room is immaculately presented with an open plan feel. The living area is to the front of the property with a window overlooking the front aspect. The open plan kitchen/dining area is set to the rear of this space. The kitchen has been refitted with a contemporary white kitchen, complimentary worktops and tiled splash back. There is a built-in oven, gas hob and extractor fan with space for a washing machine and fridge/freezer.