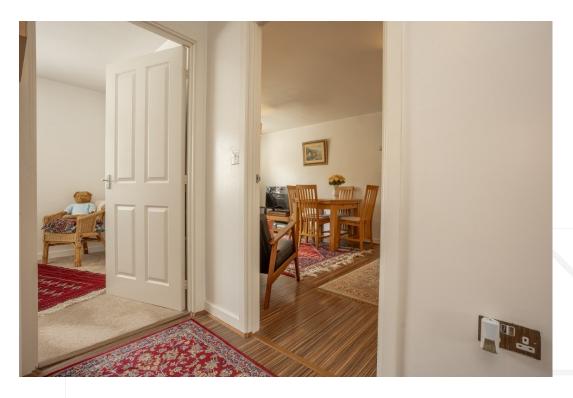

### **FIRST FLOOR**

The property is entered into via a communal ground floor entrance hall with a staircase up onto the first floor where the property is located. The living room is immaculately presented with an open plan feel. The living area is to the front of the property with a window overlooking the front aspect. The open plan kitchen/dining area is set to the rear of this space. The kitchen has been refitted with a contemporary white kitchen, complimentary worktops and tiled splash back. There is a built-in oven, gas hob and extractor fan with space for a washing machine and fridge/freezer.