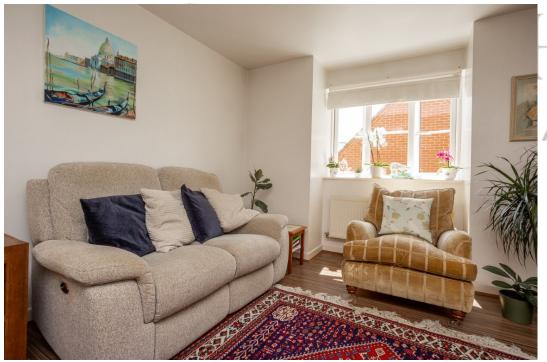

### **FIRST FLOOR**

The property is entered into via a communal ground floor entrance hall with a staircase up onto the first floor where the property is located. The living room is immaculately presented with an open plan feel. The living area is to the front of the property with a window overlooking the front aspect. The open plan kitchen/dining area is set to the rear of this space. The kitchen has been refitted with a contemporary white kitchen, complimentary worktops and tiled splash back. There is a built-in oven, gas hob and extractor fan with space for a washing machine and fridge/freezer.