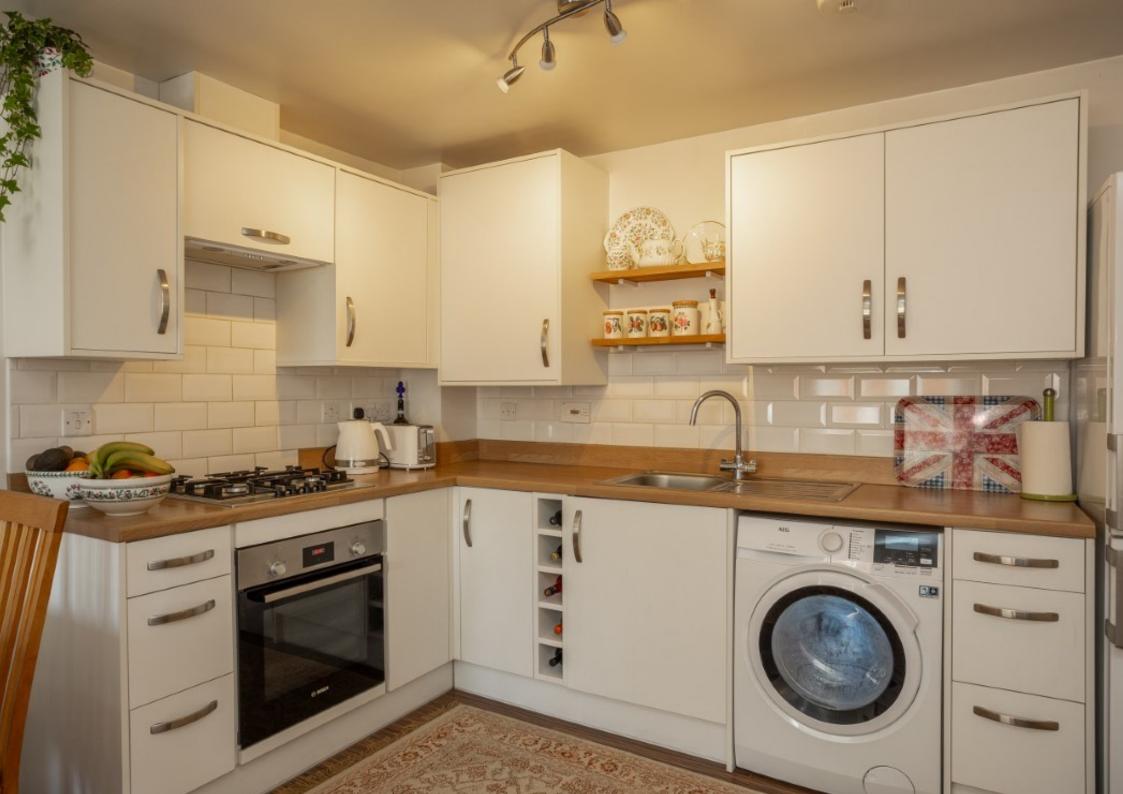

### **FIRST FLOOR**

The property is entered into via a communal ground floor entrance hall with a staircase up onto the first floor where the property is located. The living room is immaculately presented with an open plan feel. The living area is to the front of the property with a window overlooking the front aspect. The open plan kitchen/dining area is set to the rear of this space. The kitchen has been refitted with a contemporary white kitchen, complimentary worktops and tiled splash back. There is a built-in oven, gas hob and extractor fan with space for a washing machine and fridge/freezer.