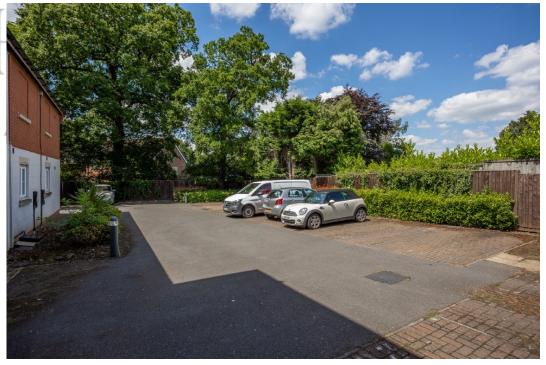

he front of the property with a window overlooking the front aspect. The open plan kitchen/dining area is set to the rear of this space. The kitchen has been refitted with a contemporary white kitchen, complimentary worktops and tiled splash back. There is a built-in oven, gas hob and extractor fan with space for a washing machine and fridge/freezer.

There are two double bedrooms and a family shower room. The shower room has been refitted with a double shower cubicle, attractive marble effect tiling, pedestal wash hand basin and w.c.

## **OUTSIDE**

There is an allocated parking space in the communal car park.

## **TENURE**

The property is leasehold and a 125-year lease was granted from 2008.

The annual ground rent is £225.00.

The service charge is £1355.38 as at January 2024









## Paget Close | Rothley | Leicestershire



Floor Plan

Floor area 53.7 m<sup>2</sup> (578 sq.ft.)

TOTAL: 53.7 m<sup>2</sup> (578 sq.ft.)

This floor plan is for illustrative purposes only. It is not drawn to scale. Any measurements, floor areas (including any total floor area), openings and orientations are approximate. No details are guaranteed, they cannot be relied upon for any purpose and do not form any part of any agreement. No liability is taken for any error, omission or misstatement. A party must rely upon its own inspection(s). Powered by www.Propertybox.lo

#### DISCLAIMER

We must inform all prospective purchasers that the measurements are taken by an electronic tape and are provided as a guide only and they should not be used as accurate measurements. We have not tested a