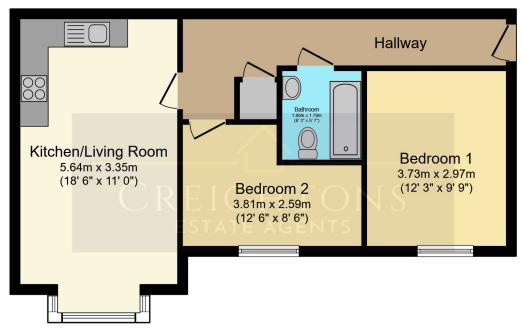

## Paget Close | Rothley | Leicestershire

Floor Plan

Floor area 53.7 m<sup>2</sup> (578 sq.ft.)

TOTAL: 53.7 m<sup>2</sup> (578 sq.ft.)

This floor plan is for illustrative purposes only. It is not drawn to scale. Any measurements, floor areas (including any total floor area), openings and orientations are approximate. No details are guaranteed, they cannot be relied upon for any purpose and do not form any part of any agreement. No liability is taken for any error, omission or misstatement. A party must rely upon its own inspection(s). Powered by www.Propertybox.lo