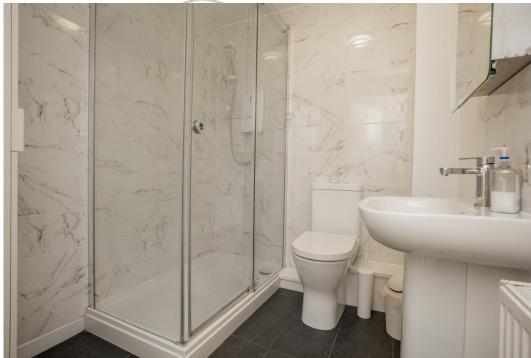

There are two double bedrooms and a family shower room. The shower room has been refitted with a double shower cubicle, attractive marble effect tiling, pedestal wash hand basin and w.c.