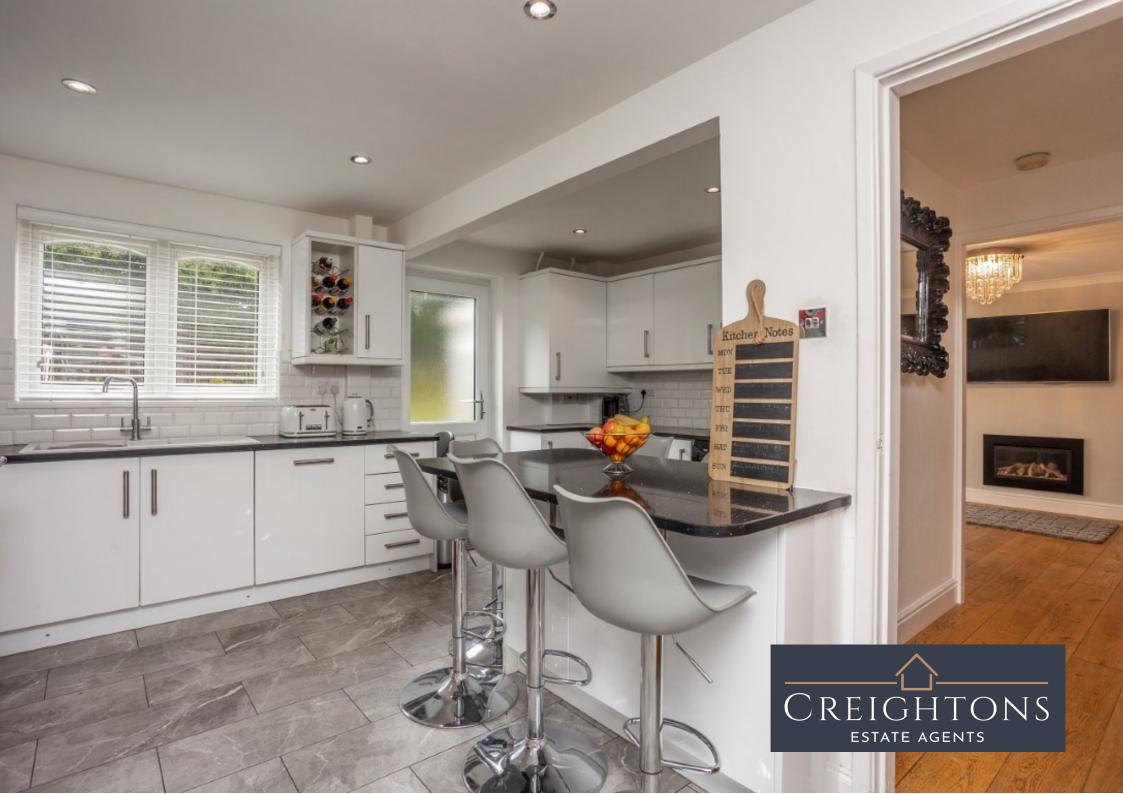

#### **GROUND FLOOR**

The property is entered into via a welcoming entrance hallway with wooden flooring, which provides access to the ground floor accommodation and w.c. The impressive breakfast kitchen is located to the rear of the home with a contemporary range of units with complimentary worktops. Bespoke built in unit has been created for American style fridge freezer, built in drinks fridge and dishwasher with space for a range cooker. Breakfast bar seating area and utility room area with space for a washing machine with access to the rear garden. The formal dining room is located to the front of the home with the bright and airy living room located to the rear. Off the living room you will find a conservatory and family room with access to the double garage/hobbies room.