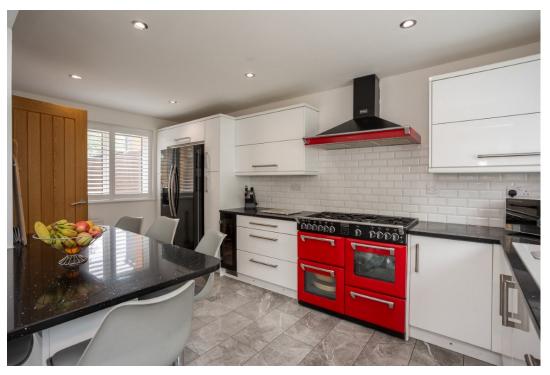

#### **GROUND FLOOR**

The property is entered into via a welcoming entrance hallway with wooden flooring, which provides access to the ground floor accommodation and w.c. The impressive breakfast kitchen is located to the rear of the home with a contemporary range of units with complimentary worktops. Bespoke built in unit has been created for American style fridge freezer, built in drinks fridge and dishwasher with space for a range cooker. Breakfast bar seating area and utility room area with space for a washing machine with access to the rear garden. The formal dining room is located to the front of the home with the bright and airy living room located to the rear. Off the living room you will find a conservatory and family room with access to the double garage/hobbies room.