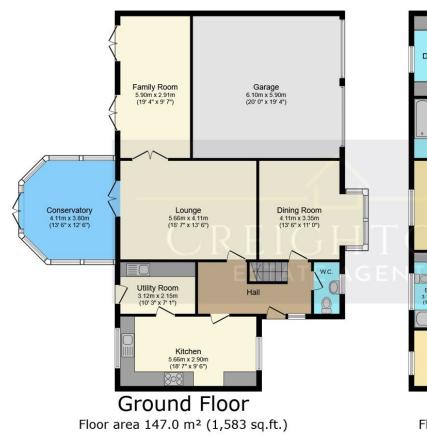

#### **GROUND FLOOR**

The property is entered into via a welcoming entrance hallway with wooden flooring, which provides access to the ground floor accommodation and w.c. The impressive breakfast kitchen is located to the rear of the home with a contemporary range of units with complimentary worktops. Bespoke built in unit has been created for American style fridge freezer, built in drinks fridge and dishwasher with space for a range cooker. Breakfast bar seating area and utility room area with space for a washing machine with access to the rear garden. The formal dining room is located to the front of the home with the bright and airy living room located to the rear. Off the living room you will find a conservatory and family room with access to the double garage/hobbies room.

#### OUTSIDE

The property has a generous driveway providing ample off-road parking that leads to a double garage (now converted to games room/gym. Could easily be reinstated) The beautifully landscaped rear garden comprises a large, patio area for entertaining, the remaining garden is mainly laid to lawn.