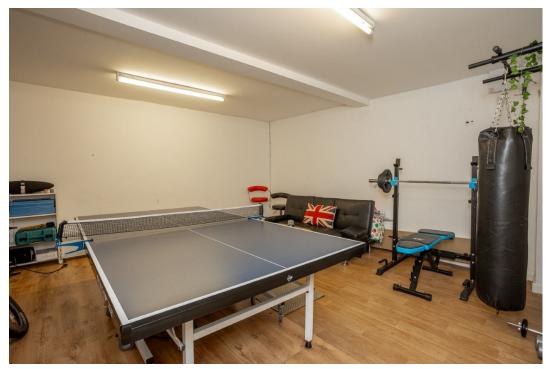

- Modernised and improved detached family home on generous plot at the end of a cul-de-sac
- Five Bedrooms, including large principal bedroom with walk in dressing area and stunning Ensuite shower room
- Living room with doors that open out on to a conservatory and separate family room
- Contemporary family breakfast kitchen with island seating and separate formal dining room
- Detached double garage which has been converted into a hobbies/gym room and ample off-road parking for several vehicles
- Available with NO UPWARD CHAIN

#### OUTSIDE

The property has a generous driveway providing ample off-road parking that leads to a double garage (now converted to games room/gym. Could easily be reinstated) The beautifully landscaped rear garden comprises a large, patio area for entertaining, the remaining garden is mainly laid to lawn.