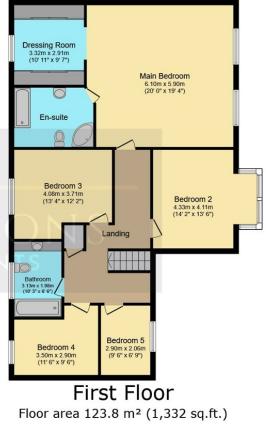

#### **FIRST FLOOR**

A staircase ascends from the ground floor to the first-floor galleried landing. The primary bedroom is very generous in size and benefits from a walk-in wardrobe area and beautifully fitted ensuite shower room. There are four further bedrooms and family stylish family bathroom with free standing bath.