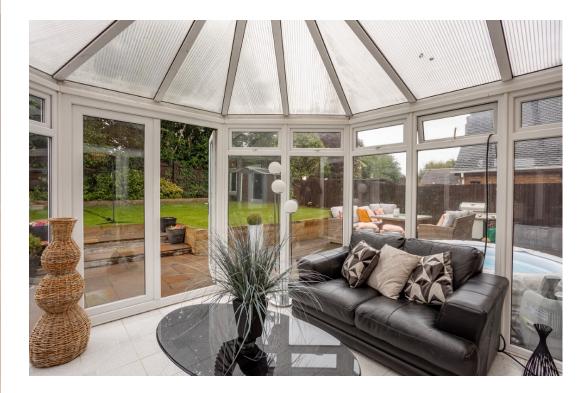

#### **GROUND FLOOR**

The property is entered into via a welcoming entrance hallway with wooden flooring, which provides access to the ground floor accommodation and w.c. The impressive breakfast kitchen is located to the rear of the home with a contemporary range of units with complimentary worktops. Bespoke built in unit has been created for American style fridge freezer, built in drinks fridge and dishwasher with space for a range cooker. Breakfast bar seating area and utility room area with space for a washing machine with access to the rear garden. The formal dining room is located to the front of the home with the bright and airy living room located to the rear. Off the living room you will find a conservatory and family room with access to the double garage/hobbies room.

#### OUTSIDE

The property has a generous driveway providing ample off-road parking that leads to a double garage (now converted to games room/gym. Could easily be reinstated) The beautifully landscaped rear garden comprises a large, patio area for entertaining, the remaining garden is mainly laid to lawn.