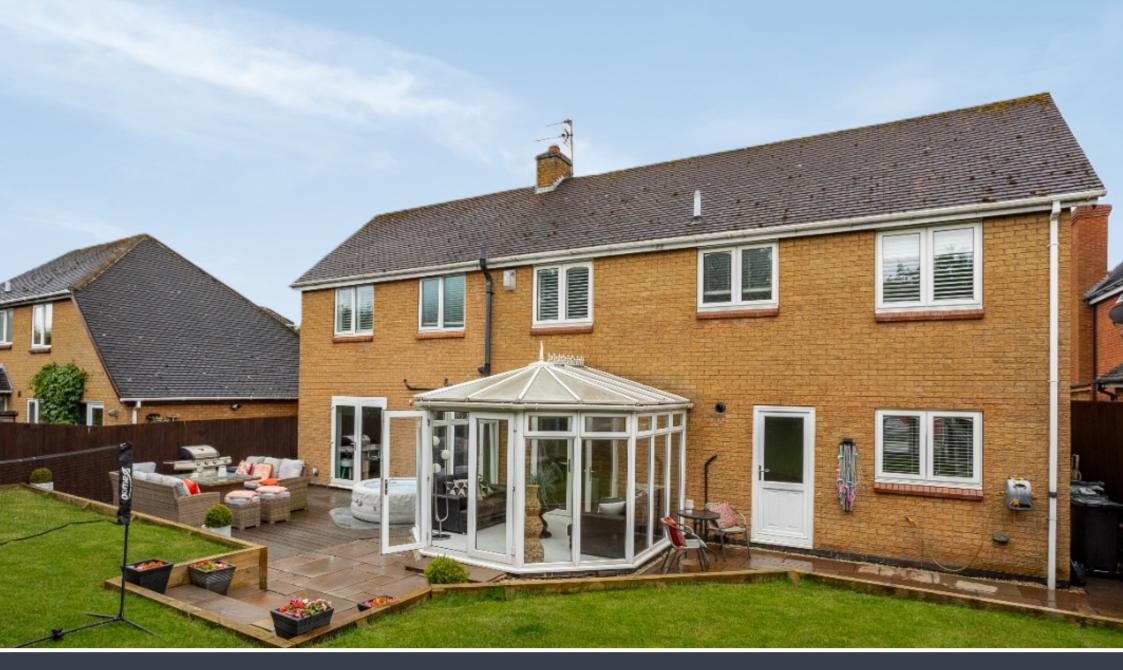

#### **GROUND FLOOR**

The property is entered into via a welcoming entrance hallway with wooden flooring, which provides access to the ground floor accommodation and w.c. The impressive breakfast kitchen is located to the rear of the home with a contemporary range of units with complimentary worktops. Bespoke built in unit has been created for American style fridge freezer, built in drinks fridge and dishwasher with space for a range cooker. Breakfast bar seating area and utility room area with space for a washing machine with access to the rear garden. The formal dining room is located to the front of the home with the bright and airy living room located to the rear. Off the living room you will find a conservatory and family room with access to the double garage/hobbies room.

#### OUTSIDE

The property has a generous driveway providing ample off-road parking that leads to a double garage (now converted to games room/gym. Could easily be reinstated) The beautifully landscaped rear garden comprises a large, patio area for entertaining, the remaining garden is mainly laid to lawn.