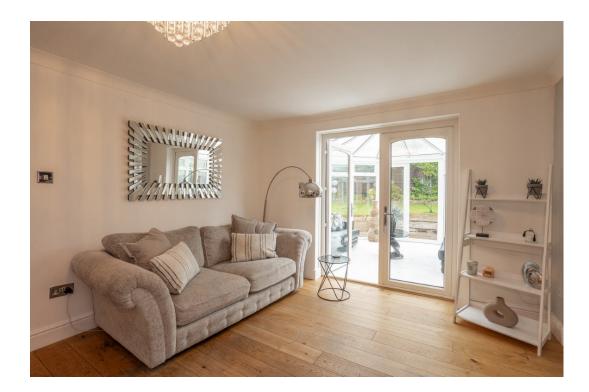

#### **GROUND FLOOR**

The property is entered into via a welcoming entrance hallway with wooden flooring, which provides access to the ground floor accommodation and w.c. The impressive breakfast kitchen is located to the rear of the home with a contemporary range of units with complimentary worktops. Bespoke built in unit has been created for American style fridge freezer, built in drinks fridge and dishwasher with space for a range cooker. Breakfast bar seating area and utility room area with space for a washing machine with access to the rear garden. The formal dining room is located to the front of the home with the bright and airy living room located to the rear. Off the living room you will find a conservatory and family room with access to the double garage/hobbies room.