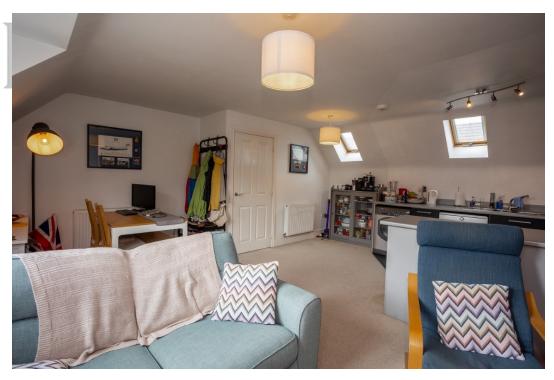

### **FIRST FLOOR**

The property is entered into via a private ground floor entrance hall with a staircase up onto the first floor where the property sits on one level. The living room is sat at the front of the property with large windows allowing a bright and airy space, the open plan kitchen is set to the back of the house. There is ample living space for a dining table off the living room, making this the real heart of the home. The kitchen itself has a contemporary finish with fitted cabinets and modern worktop. There is a built in electric oven, gas hob, and extractor fan with space for free standing appliances such as washing machine, dishwasher and fridge/freezer.