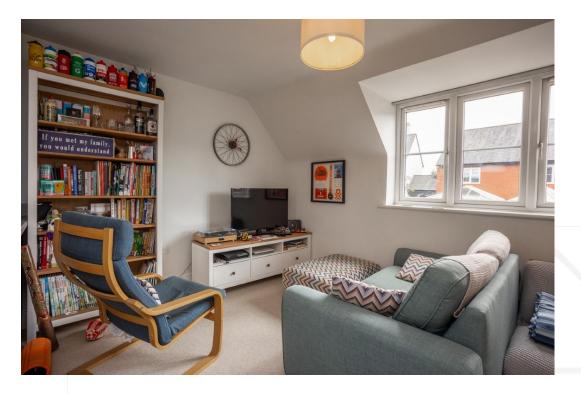

### **FIRST FLOOR**

The property is entered into via a private ground floor entrance hall with a staircase up onto the first floor where the property sits on one level. The living room is sat at the front of the property with large windows allowing a bright and airy space, the open plan kitchen is set to the back of the house. There is ample living space for a dining table off the living room, making this the real heart of the home. The kitchen itself has a contemporary finish with fitted cabinets and modern worktop. There is a built in electric oven, gas hob, and extractor fan with space for free standing appliances such as washing machine, dishwasher and fridge/freezer.