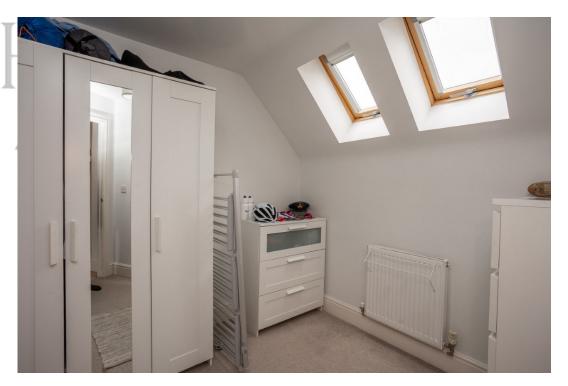

Off the landing, there is the family bathroom which incorporates a white suite with panelled bath with shower over, w.c, wash hand basin and heated towel rail.

The main double bedroom sits to the front of the home with space for a wardrobe. There is a further smaller double bedroom off the landing with two Velux windows, again allowing lots of light into the property.