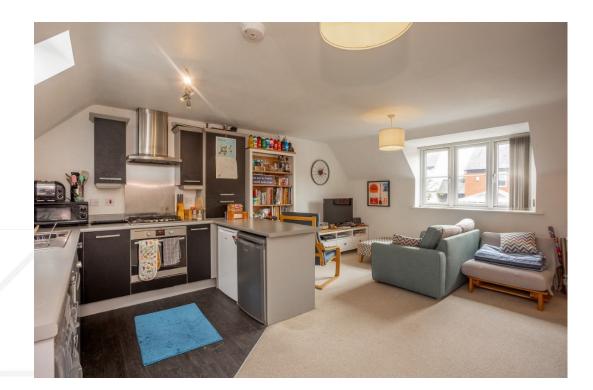

### **FIRST FLOOR**

The property is entered into via a private ground floor entrance hall with a staircase up onto the first floor where the property sits on one level. The living room is sat at the front of the property with large windows allowing a bright and airy space, the open plan kitchen is set to the back of the house. There is ample living space for a dining table off the living room, making this the real heart of the home. The kitchen itself has a contemporary finish with fitted cabinets and modern worktop. There is a built in electric oven, gas hob, and extractor fan with space for free standing appliances such as washing machine, dishwasher and fridge/freezer.