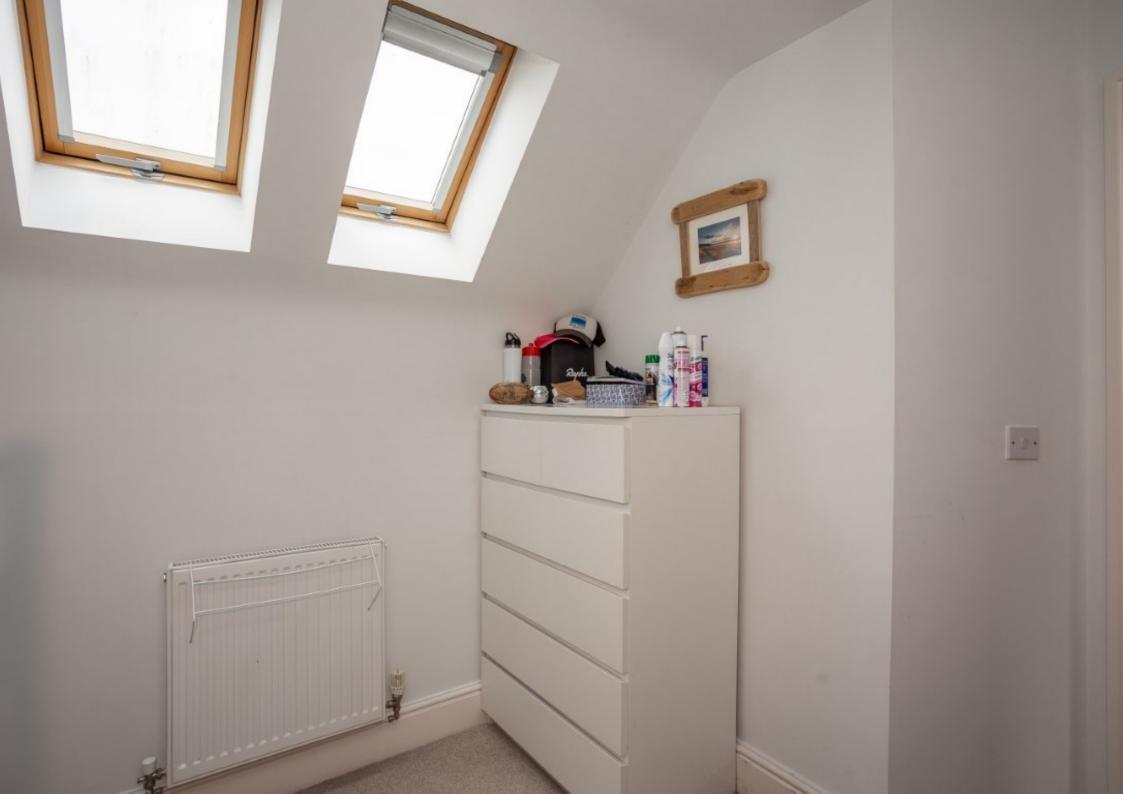

Off the landing, there is the family bathroom which incorporates a white suite with panelled bath with shower over, w.c, wash hand basin and heated towel rail.

The main double bedroom sits to the front of the home with space for a wardrobe. There is a further smaller double bedroom off the landing with two Velux windows, again allowing lots of light into the property.