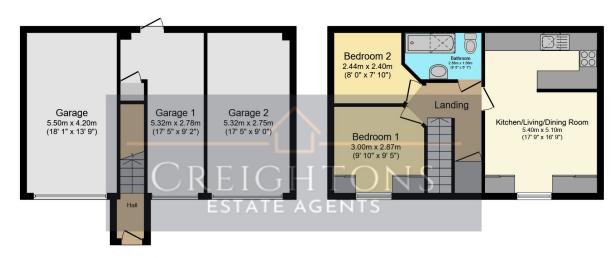

# Merttens Drive | Rothley | Leicestershire

Ground Floor

Floor area 47.8 m<sup>2</sup> (515 sq.ft.)

First Floor

Floor area 46.4 m<sup>2</sup> (500 sq.ft.)

TOTAL: 94.2 m<sup>2</sup> (1,014 sq.ft.)

This floor plan is for illustrative purposes only. It is not drawn to scale. Any measurements, floor areas (including any total floor area), openings and orientations are approximate. No details are guaranteed, they cannot be relied upon for any purpose and do not form any part of any agreement. No liability is taken for any error, omission or misstatement. A party must rely upon its own inspection(s). Powered by www.Propertybox.io