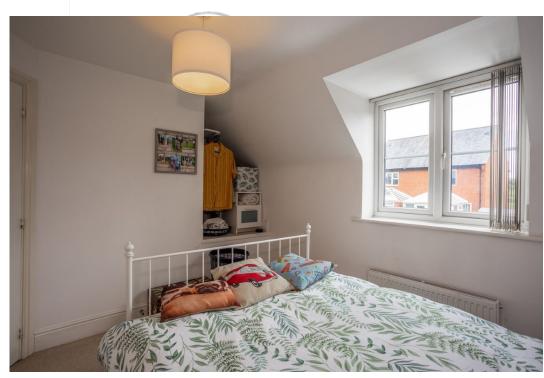

Off the landing, there is the family bathroom which incorporates a white suite with panelled bath with shower over, w.c, wash hand basin and heated towel rail.

The main double bedroom sits to the front of the home with space for a wardrobe. There is a further smaller double bedroom off the landing with two Velux windows, again allowing lots of light into the property.