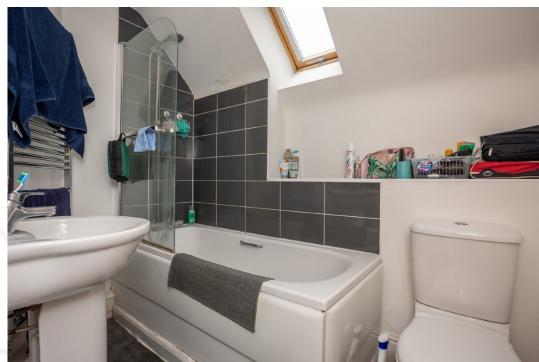

Off the landing, there is the family bathroom which incorporates a white suite with panelled bath with shower over, w.c, wash hand basin and heated towel rail.

The main double bedroom sits to the front of the home with space for a wardrobe. There is a further smaller double bedroom off the landing with two Velux windows, again allowing lots of light into the property.