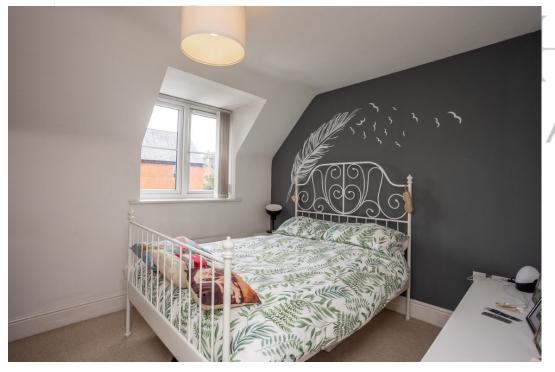

Off the landing, there is the family bathroom which incorporates a white suite with panelled bath with shower over, w.c, wash hand basin and heated towel rail.

The main double bedroom sits to the front of the home with space for a wardrobe. There is a further smaller double bedroom off the landing with two Velux windows, again allowing lots of light into the property.