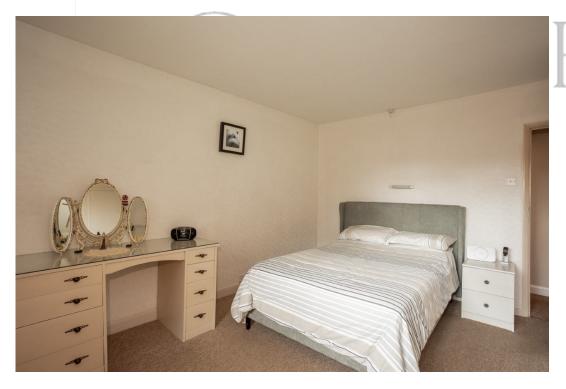

### **FIRST FLOOR**

A staircase ascends from the hallway to the first-floor landing with the principal bedroom overlooking the rear of the home with built in wardrobes. Bedroom two is located to the side of the home and bedroom three to the rear. The family comprises a walk-in shower, vanity unit with wash hand basin and w.c. Please note the property was built originally as two bedroomed home and the first-floor layout has been adapted over time to create a third bedroom.