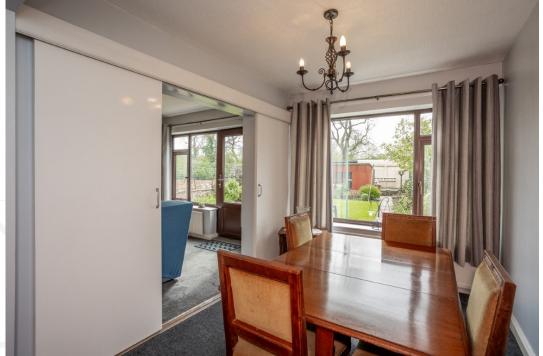

### **GROUND FLOOR**

The property is entered into via a welcoming hallway. The extended cosy living room with log burning stove looks onto the rear garden and could be separated into two rooms. The breakfast kitchen sits to the front of the home and is fitted with a range of units with complimentary worktops over and tiled splashback. With Integrated oven and gas hob and breakfast bar. The handy utility area/lean to offers space for a washing machine and dryer. The extended dining room is located to the rear of the kitchen, offering access to the rear garden and sliding doors between the dining room and living room.