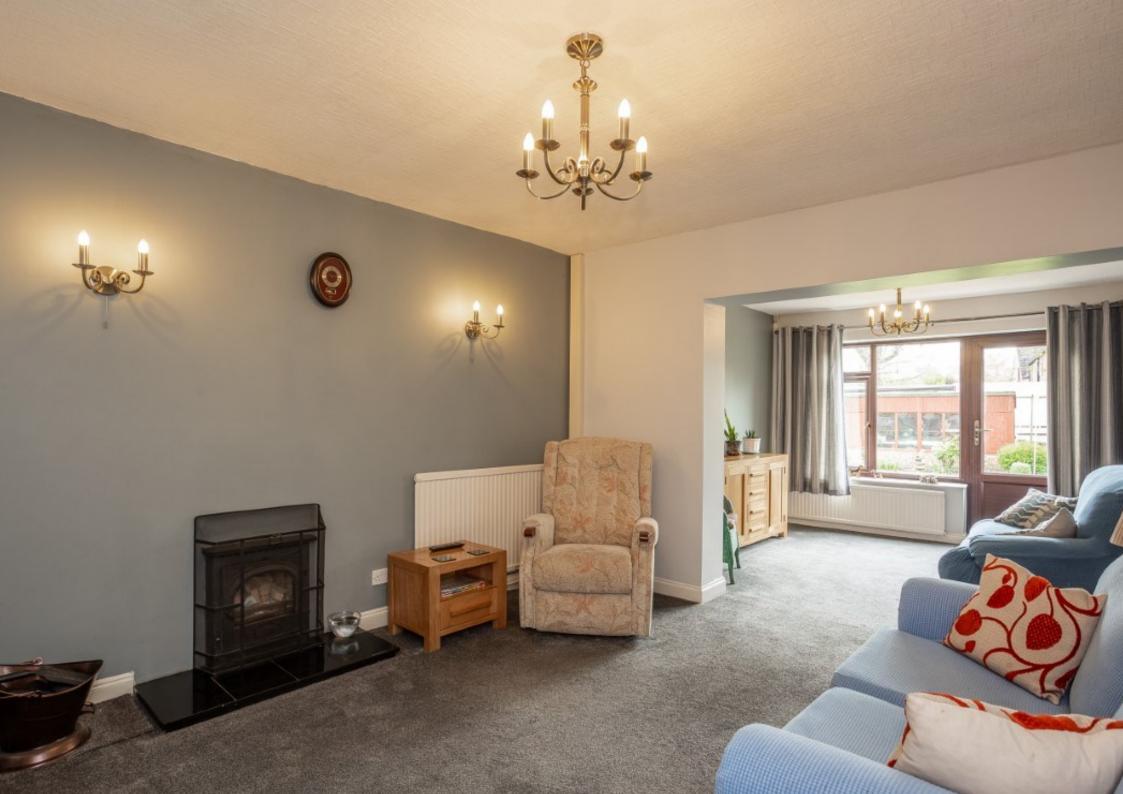

### **GROUND FLOOR**

The property is entered into via a welcoming hallway. The extended cosy living room with log burning stove looks onto the rear garden and could be separated into two rooms. The breakfast kitchen sits to the front of the home and is fitted with a range of units with complimentary worktops over and tiled splashback. With Integrated oven and gas hob and breakfast bar. The handy utility area/lean to offers space for a washing machine and dryer. The extended dining room is located to the rear of the kitchen, offering access to the rear garden and sliding doors between the dining room and living room.