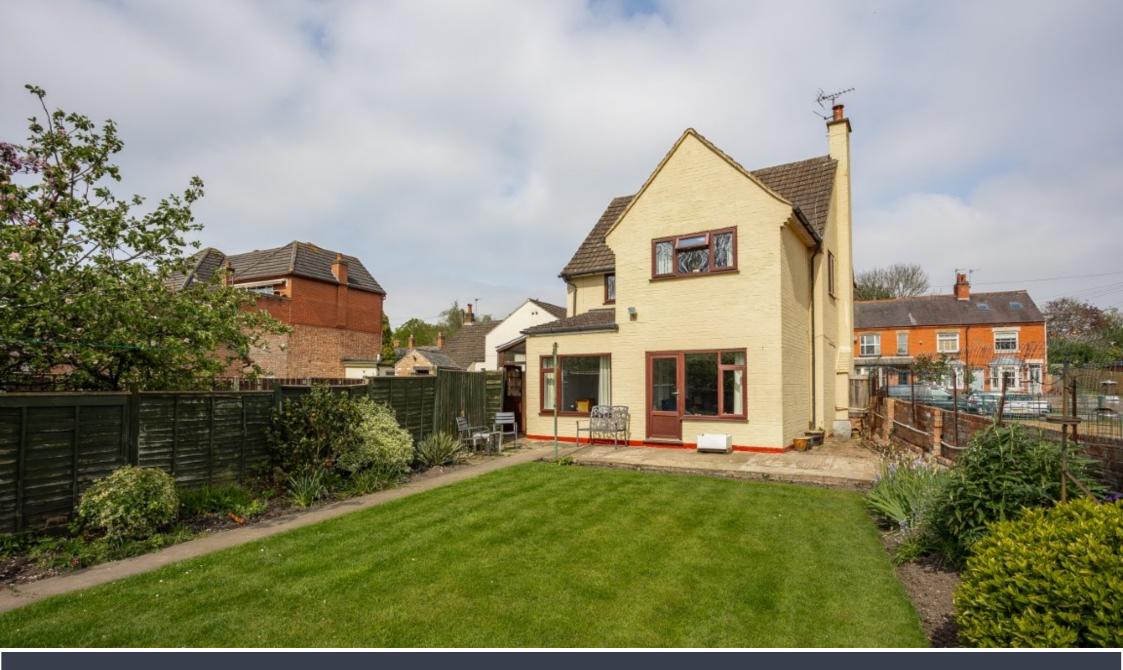

## OUTSIDE

There is a private driveway to the front of the home and gated side access to the rear garden that leads to outbuildings/garage. The established rear garden is a real feature of the home being laid to lawn with shrubs and patio area for outside dining. The double garage is accessed via Walkers Lane.