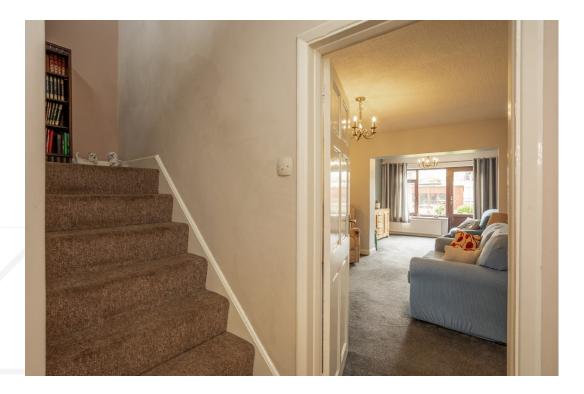

### **GROUND FLOOR**

The property is entered into via a welcoming hallway. The extended cosy living room with log burning stove looks onto the rear garden and could be separated into two rooms. The breakfast kitchen sits to the front of the home and is fitted with a range of units with complimentary worktops over and tiled splashback. With Integrated oven and gas hob and breakfast bar. The handy utility area/lean to offers space for a washing machine and dryer. The extended dining room is located to the rear of the kitchen, offering access to the rear garden and sliding doors between the dining room and living room.

### **FIRST FLOOR**

A staircase ascends from the hallway to the first-floor landing with the principal bedroom overlooking the rear of the home with built in wardrobes. Bedroom two is located to the side of the home and bedroom three to the rear. The family comprises a walk-in shower, vanity unit with wash hand basin and w.c. Please note the property was built originally as two bedroomed home and the first-floor layout has been adapted over time to create a third bedroom.