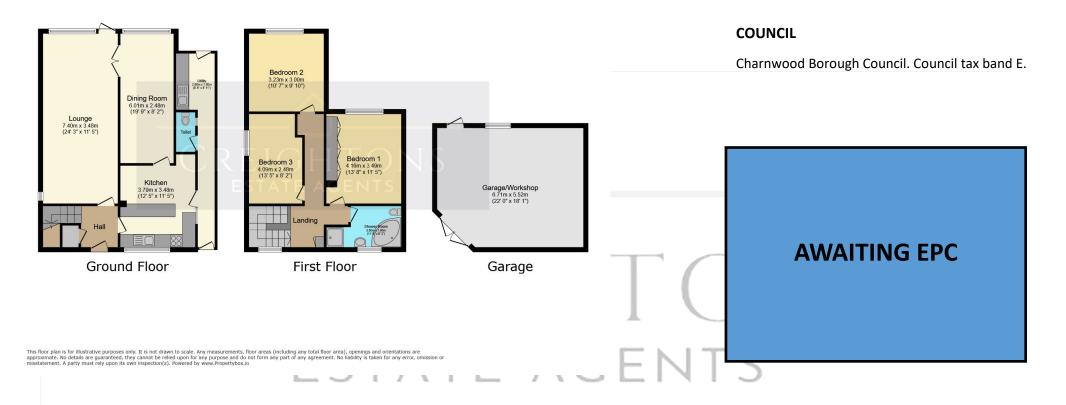

### **GROUND FLOOR**

The property is entered into via a welcoming hallway. The extended cosy living room with log burning stove looks onto the rear garden and could be separated into two rooms. The breakfast kitchen sits to the front of the home and is fitted with a range of units with complimentary worktops over and tiled splashback. With Integrated oven and gas hob and breakfast bar. The handy utility area/lean to offers space for a washing machine and dryer. The extended dining room is located to the rear of the kitchen, offering access to the rear garden and sliding doors between the dining room and living room.

### **FIRST FLOOR**

A staircase ascends from the hallway to the first-floor landing with the principal bedroom overlooking the rear of the home with built in wardrobes. Bedroom two is located to the side of the home and bedroom three to the rear. The family comprises a walk-in shower, vanity unit with wash hand basin and w.c. Please note the property was built originally as two bedroomed home and the first-floor layout has been adapted over time to create a third bedroom.

## OUTSIDE

There is a private driveway to the front of the home and gated side access to the rear garden that leads to outbuildings/garage. The established rear garden is a real feature of the home being laid to lawn with shrubs and patio area for outside dining. The double garage is accessed via Walkers Lane.

#### SERVICES

All mains services are available and connected.