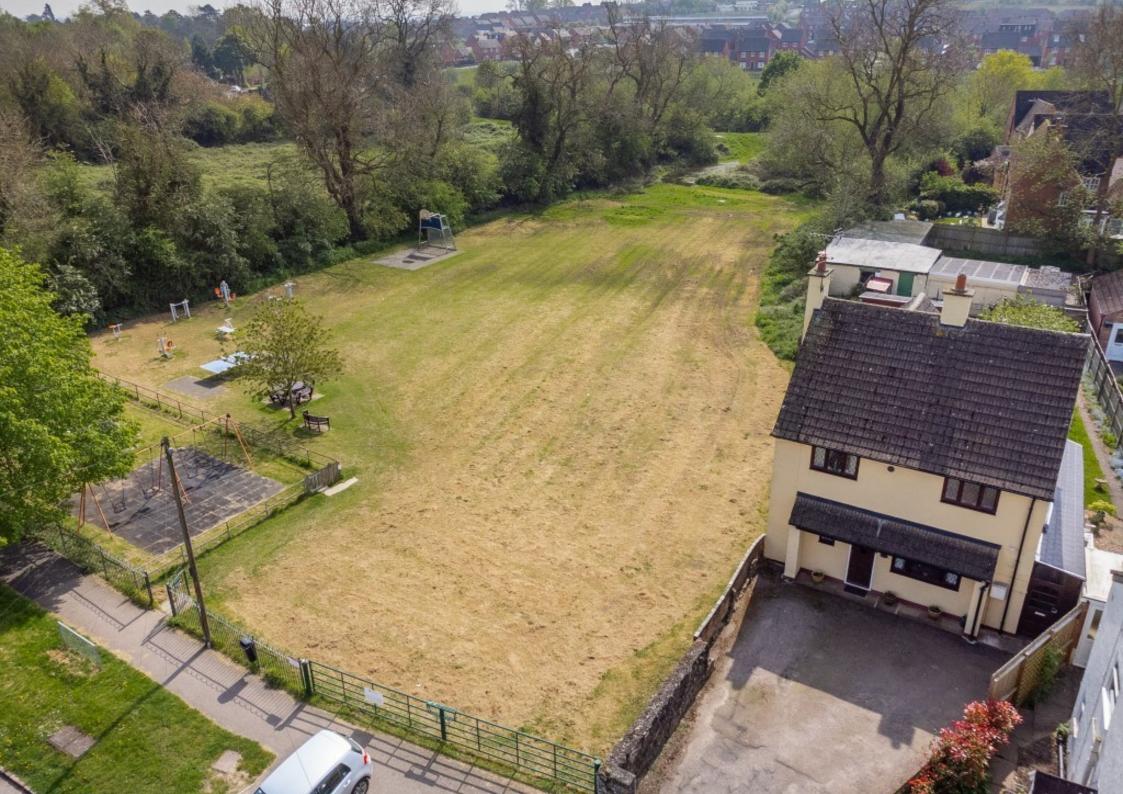

# Town Green Street | Rothley

A unique opportunity to acquire a detached family home set in the heart of Rothley village centre on the desirable Town Green Street. Located next to one of the village play parks and within walking distance the village centre and local amenities.

- Detached family home in the heart of Rothley village centre next to the village play park
- Three bedrooms and family bathroom
- Extended living room and dining room, offering flexible accommodation
- Breakfast kitchen with utility area/lean to
- Driveway providing off road parking and rear access to a double garage
  ESTATE

#### LOCATION

Rothley is a particularly well serviced Charnwood Forest village situated around a traditional village green and offering extensive local facilities including popular pubs, restaurants, shops and gyms. The village is well placed for fast access to Loughborough and Leicester and the M1 at Markfield. Local facilities also include Rothley Park Golf Club, Rothley Court Hotel and Restaurant as well as Leicestershire's only Michelin Star restaurant being a few minutes' drive away in neighbouring Mountsorrel. Local beauty spots include Swithland Reservoir and the historic Bradgate Park. Rothley offers excellent access to Loughborough Endowed Schools and Ratcliffe College.