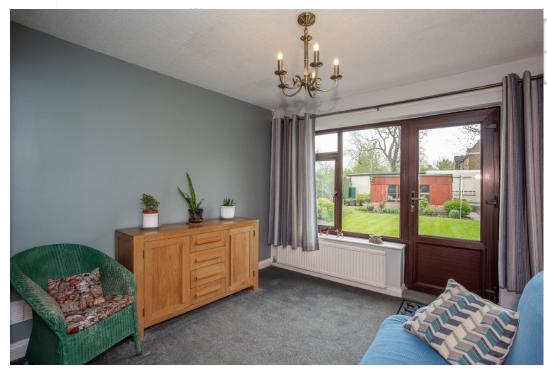

### **GROUND FLOOR**

The property is entered into via a welcoming hallway. The extended cosy living room with log burning stove looks onto the rear garden and could be separated into two rooms. The breakfast kitchen sits to the front of the home and is fitted with a range of units with complimentary worktops over and tiled splashback. With Integrated oven and gas hob and breakfast bar. The handy utility area/lean to offers space for a washing machine and dryer. The extended dining room is located to the rear of the kitchen, offering access to the rear garden and sliding doors between the dining room and living room.