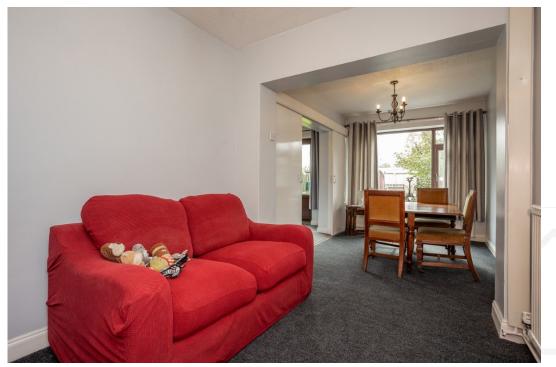

### **GROUND FLOOR**

The property is entered into via a welcoming hallway. The extended cosy living room with log burning stove looks onto the rear garden and could be separated into two rooms. The breakfast kitchen sits to the front of the home and is fitted with a range of units with complimentary worktops over and tiled splashback. With Integrated oven and gas hob and breakfast bar. The handy utility area/lean to offers space for a washing machine and dryer. The extended dining room is located to the rear of the kitchen, offering access to the rear garden and sliding doors between the dining room and living room.