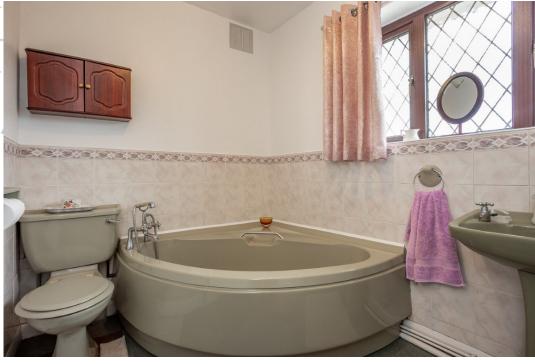

### **FIRST FLOOR**

A staircase ascends from the hallway to the first-floor landing with the principal bedroom overlooking the rear of the home with built in wardrobes. Bedroom two is located to the side of the home and bedroom three to the rear. The family comprises a walk-in shower, vanity unit with wash hand basin and w.c. Please note the property was built originally as two bedroomed home and the first-floor layout has been adapted over time to create a third bedroom.