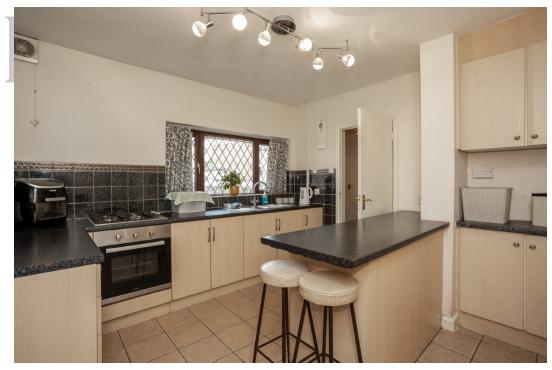

### **GROUND FLOOR**

The property is entered into via a welcoming hallway. The extended cosy living room with log burning stove looks onto the rear garden and could be separated into two rooms. The breakfast kitchen sits to the front of the home and is fitted with a range of units with complimentary worktops over and tiled splashback. With Integrated oven and gas hob and breakfast bar. The handy utility area/lean to offers space for a washing machine and dryer. The extended dining room is located to the rear of the kitchen, offering access to the rear garden and sliding doors between the dining room and living room.