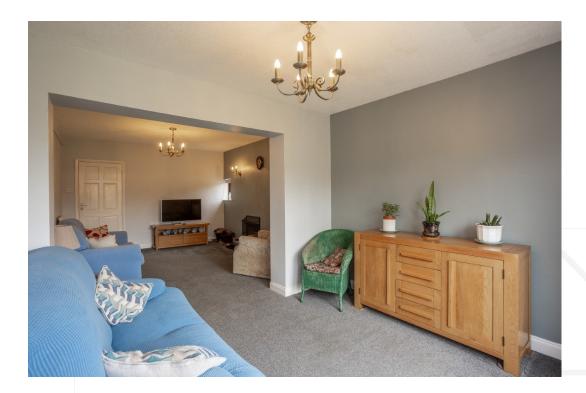

### **GROUND FLOOR**

The property is entered into via a welcoming hallway. The extended cosy living room with log burning stove looks onto the rear garden and could be separated into two rooms. The breakfast kitchen sits to the front of the home and is fitted with a range of units with complimentary worktops over and tiled splashback. With Integrated oven and gas hob and breakfast bar. The handy utility area/lean to offers space for a washing machine and dryer. The extended dining room is located to the rear of the kitchen, offering access to the rear garden and sliding doors between the dining room and living room.