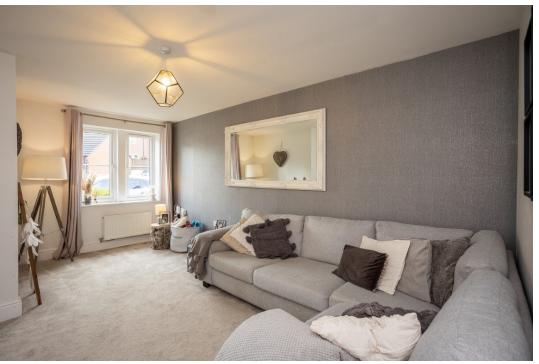

## **GROUND FLOOR**

The property is entered into via a spacious entrance hallway. The living room sits to the front of the property. The dining kitchen runs the width of property and sits to the rear of the home with patio doors overlooking the landscaped rear garden. The kitchen itself has a contemporary finish with fitted cabinets and complimentary worktop with tiled splashback. There is an integrated electric oven, gas hob, extractor fan, dishwasher, fridge/freezer and washing machine. There is ample space for a dining table, making this room the real heart of the home. There is also a ground floor w.c and storage cupboard under the stairs.