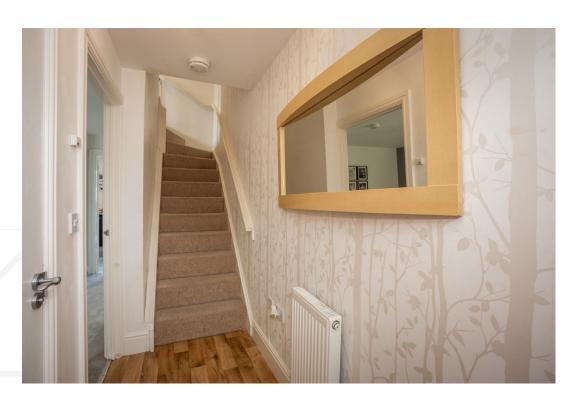

## **GROUND FLOOR**

The property is entered into via a spacious entrance hallway. The living room sits to the front of the property. The dining kitchen runs the width of property and sits to the rear of the home with patio doors overlooking the landscaped rear garden. The kitchen itself has a contemporary finish with fitted cabinets and complimentary worktop with tiled splashback. There is an integrated electric oven, gas hob, extractor fan, dishwasher, fridge/freezer and washing machine. There is ample space for a dining table, making this room the real heart of the home. There is also a ground floor w.c and storage cupboard under the stairs.