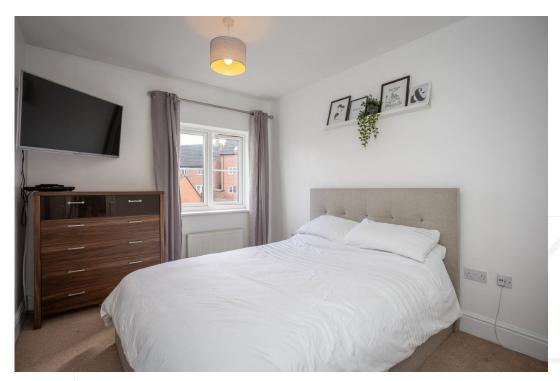

## FIRST FLOOR

The first floor is accessed via the staircase from the hallway. The principal bedroom sits to the front of the home with Ensuite shower room. There are two further bedrooms overlooking the rear garden. The family bathroom incorporates a white suite with panelled bath with shower over, w.c, wash hand basin and heated towel rail.