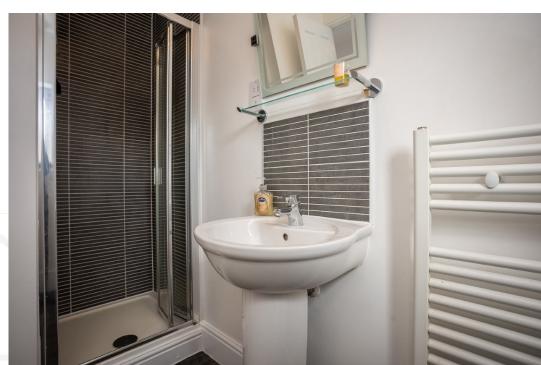

## FIRST FLOOR

The first floor is accessed via the staircase from the hallway. The principal bedroom sits to the front of the home with Ensuite shower room. There are two further bedrooms overlooking the rear garden. The family bathroom incorporates a white suite with panelled bath with shower over, w.c, wash hand basin and heated towel rail.