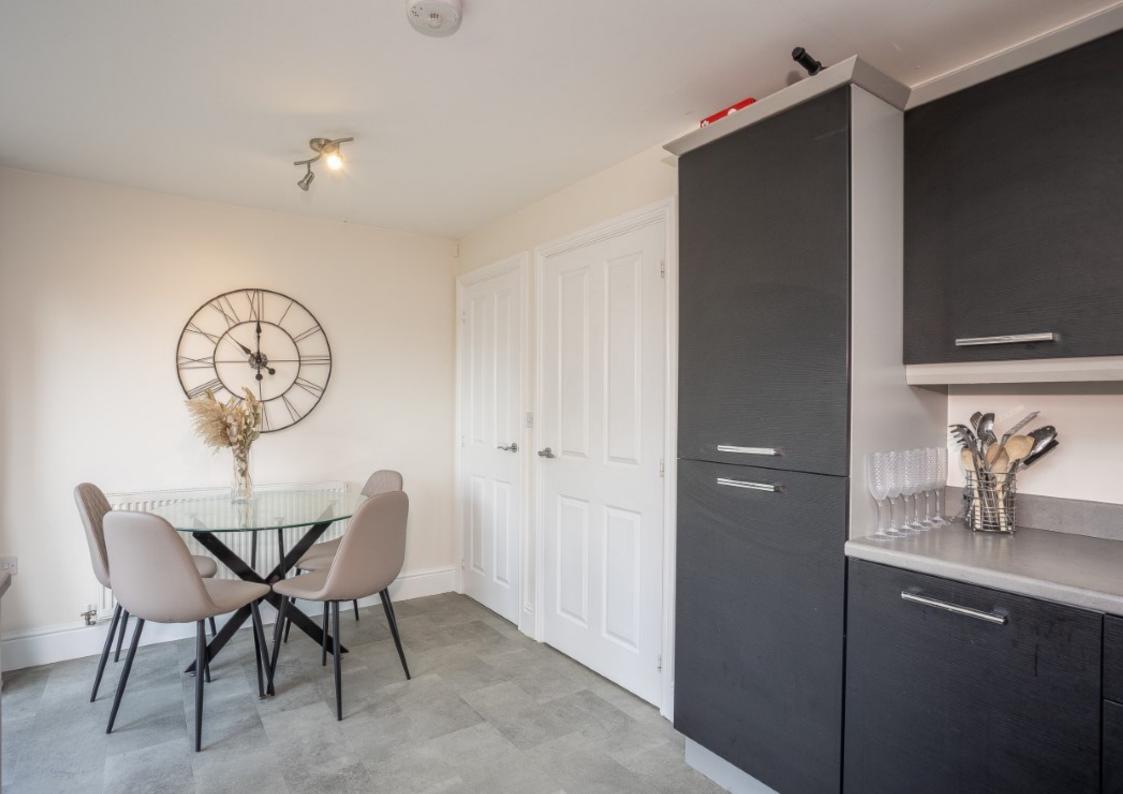

## **GROUND FLOOR**

The property is entered into via a spacious entrance hallway. The living room sits to the front of the property. The dining kitchen runs the width of property and sits to the rear of the home with patio doors overlooking the landscaped rear garden. The kitchen itself has a contemporary finish with fitted cabinets and complimentary worktop with tiled splashback. There is an integrated electric oven, gas hob, extractor fan, dishwasher, fridge/freezer and washing machine. There is ample space for a dining table, making this room the real heart of the home. There is also a ground floor w.c and storage cupboard under the stairs.