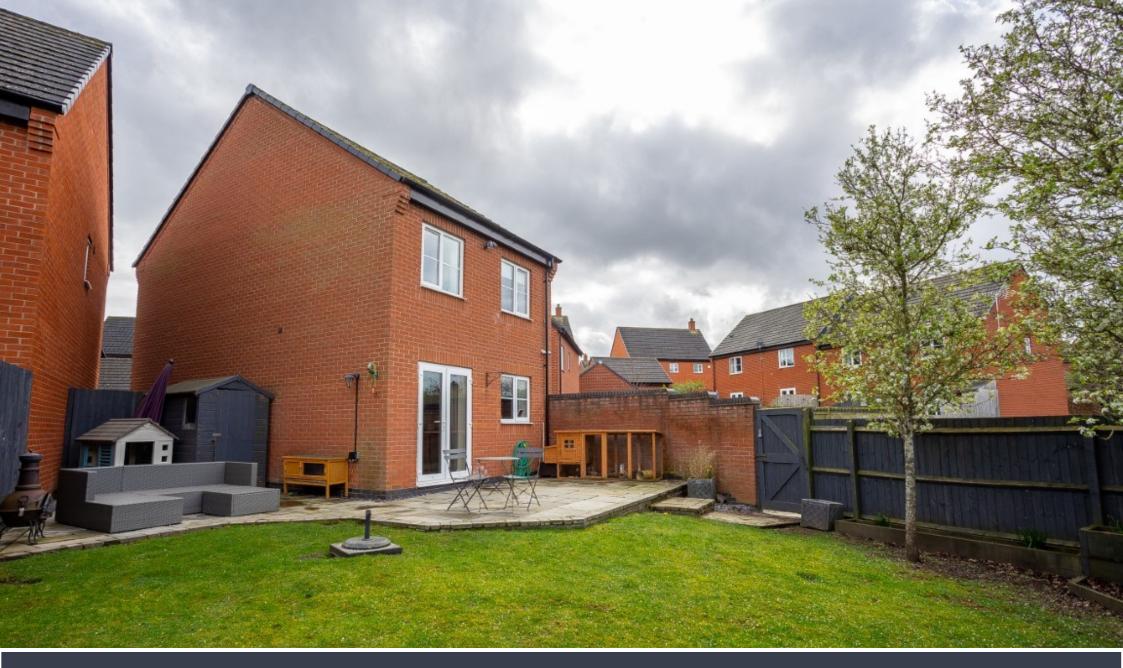

# **OUTSIDE**

There Is allocated parking to the side of the home with direct gated access to the rear garden. The rear garden is generous in size and is mainly laid to lawn with patio area for dining area enclosed by a timber panelled fence.