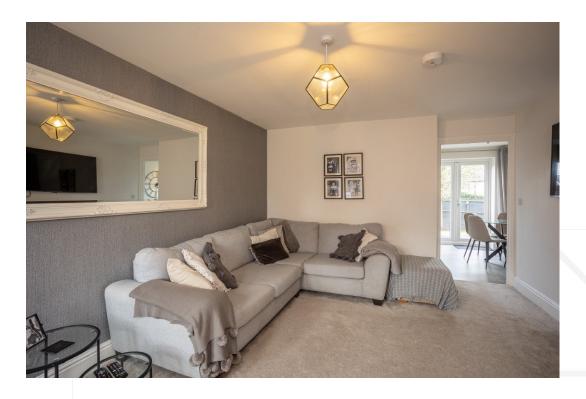

## **GROUND FLOOR**

The property is entered into via a spacious entrance hallway. The living room sits to the front of the property. The dining kitchen runs the width of property and sits to the rear of the home with patio doors overlooking the landscaped rear garden. The kitchen itself has a contemporary finish with fitted cabinets and complimentary worktop with tiled splashback. There is an integrated electric oven, gas hob, extractor fan, dishwasher, fridge/freezer and washing machine. There is ample space for a dining table, making this room the real heart of the home. There is also a ground floor w.c and storage cupboard under the stairs.