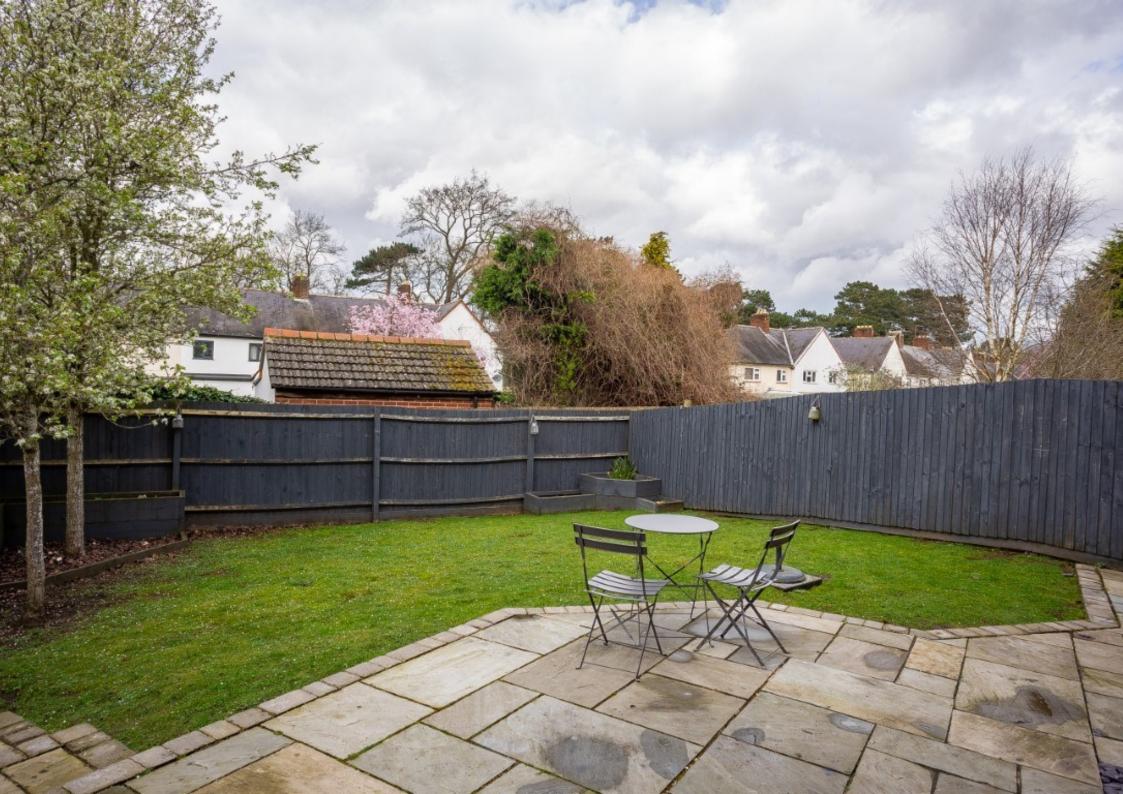

# **OUTSIDE**

There Is allocated parking to the side of the home with direct gated access to the rear garden. The rear garden is generous in size and is mainly laid to lawn with patio area for dining area enclosed by a timber panelled fence.