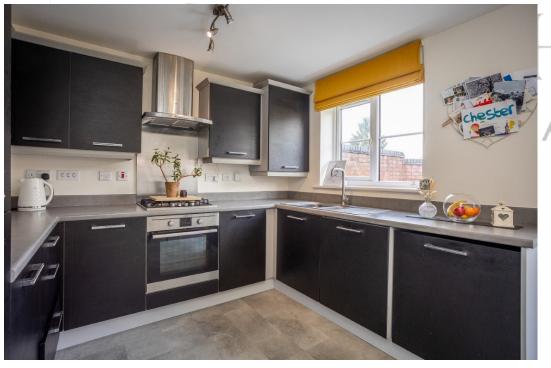

## **GROUND FLOOR**

The property is entered into via a spacious entrance hallway. The living room sits to the front of the property. The dining kitchen runs the width of property and sits to the rear of the home with patio doors overlooking the landscaped rear garden. The kitchen itself has a contemporary finish with fitted cabinets and complimentary worktop with tiled splashback. There is an integrated electric oven, gas hob, extractor fan, dishwasher, fridge/freezer and washing machine. There is ample space for a dining table, making this room the real heart of the home. There is also a ground floor w.c and storage cupboard under the stairs.