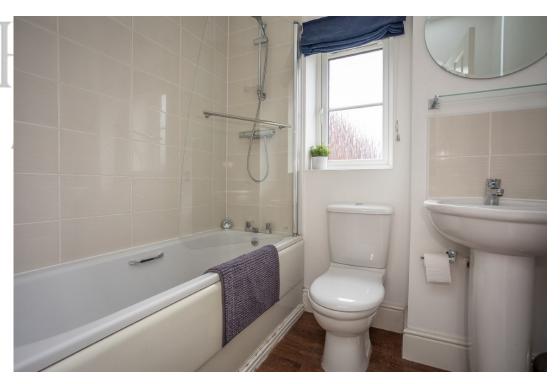

## FIRST FLOOR

The first floor is accessed via the staircase from the hallway. The principal bedroom sits to the front of the home with Ensuite shower room. There are two further bedrooms overlooking the rear garden. The family bathroom incorporates a white suite with panelled bath with shower over, w.c, wash hand basin and heated towel rail.