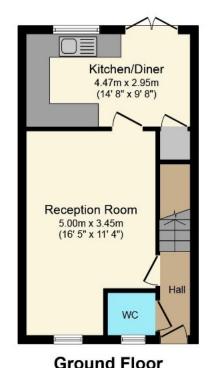

## **GROUND FLOOR**

The property is entered into via a spacious entrance hallway. The living room sits to the front of the property. The dining kitchen runs the width of property and sits to the rear of the home with patio doors overlooking the landscaped rear garden. The kitchen itself has a contemporary finish with fitted cabinets and complimentary worktop with tiled splashback. There is an integrated electric oven, gas hob, extractor fan, dishwasher, fridge/freezer and washing machine. There is ample space for a dining table, making this room the real heart of the home. There is also a ground floor w.c and storage cupboard under the stairs.