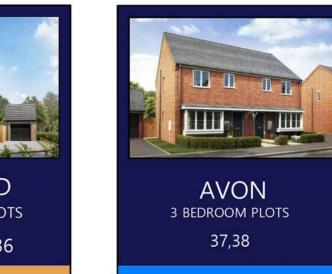

## THE AVON

#### **GROUND FLOOR**

| LOUNGE  | 4.30 | x | 3.80 | 141  | × | 12   |
|---------|------|---|------|------|---|------|
| KITCHEN | 3.80 | × | 2.76 | 12'6 | × | 9' 1 |
| DINING  | 2.61 | × | 2.55 | 8' 7 | x | 8' 4 |
| wc      | 1.9  | × | 0.9  | 6'2  | x | 2'1  |

|          | -    | ^ | 3.03 |      | ಿ | -    |
|----------|------|---|------|------|---|------|
| EN-SUITE | 2.01 | x | 1.68 | 6' 7 | x | 5'6  |
| BED 2    | 3.05 | x | 2.61 | 10'  | x | 8'7  |
| BED 3    | 2.76 | x | 2.11 | 9′ 1 | × | 6'11 |
| BATH     | 2.76 | x | 1.78 | 9'1  | x | 5'10 |