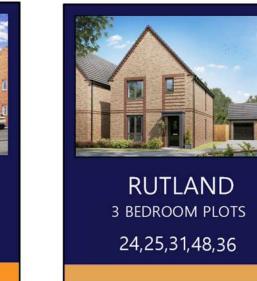

# THE RUTLAND

#### **GROUND FLOOR**

#### FIRST FLOOR

LOUNGE 5.58 x 3.60 18'4 x 11'10 KIT/DIN 5.68 x 3.15 18'8 x 10'4 UTILITY 1.98 x 1.75 6'6 x 5'9 WC 2.11 x 1.04 7' x 3'5

A three bedroom home, perfect for families and first-time buyers.

 BED 1
 4.19
 x
 3.38
 13'9
 x
 11'1

 ENSUITE
 2.71
 x
 1.43
 8'11
 x
 4'8

 BED 2
 3.59
 x
 3.11
 11'10
 x
 10'3

 BED 3
 3.13
 x
 2.25
 10'3
 x
 7'5

 STORE
 1.43
 x
 0.83
 4'8
 x
 2'9

 BATH
 2.04
 x
 1.74
 6'8
 x
 5'9