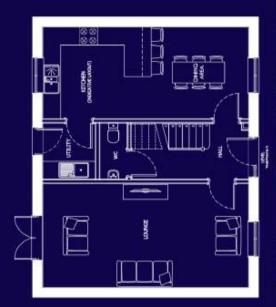

## THE TAY

| LOUNGE    | 6.90 x 3.55 | 22'8 x 11'8  |
|-----------|-------------|--------------|
| KITCHEN   | 4.52 x 4.06 | 14′10 x 13′4 |
| BREAKFAST | 3.48 x 2.72 | 11′5 x 8′11  |
| DINING    | 3.70 x 3.05 | 12'2 x 10'0  |
| UTILITY   | 1.95 x 1.66 | 6′ 5 x 5′ 6  |
| WC        | 1.78 x 1.55 | 5′10 x 5′ 1  |

A four bedroom home, perfect for families and professionals.

| BED 1   | 4.51 x 4.28 | 14′10 x 14′1 |
|---------|-------------|--------------|
| N-SUITE | 2.27 x 1.87 | 7′ 5 x 6′ 2  |
| BED 2   | 3.57 x 3.37 | 11'9 x 11'1  |
| N-SUITE | 1.91 x 1.87 | 6′ 3 x 6′ 1  |
| BED 3   | 3.57 x 3.40 | 11′9 x 11′2  |
| BED 4   | 3.82 x 3.74 | 12′7 x 12′3  |
| BATH    | 2.58 x 1.92 | 8′ 6 x 6′ 4  |