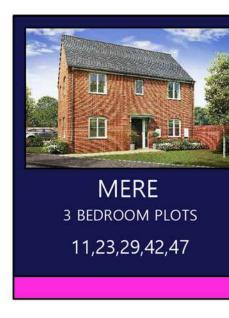

## THE MERE

**GROUND FLOOR** 

FIRST FLOOR

| LOUNGE  | 5.64 x 3.25 | 18'6 x 10'8 |
|---------|-------------|-------------|
| KITCHEN | 5.64 x 3.25 | 18'6 x 10'8 |
| UTILITY | 1.99 x 1.81 | 6'6 x 5'11  |
| WC      | 1.70 x 1.05 | 5′7 x 3′5   |

| BED 1   | 3.52 x 2.79 | 11'7 x 9'2   |
|---------|-------------|--------------|
| ENSUITE | 1.99 x 1.72 | 6'6 x 5'8    |
| BED 2   | 3.36 x 3.32 | 11'0 x 10'11 |
| BED 3   | 2.76 x 2.61 | 9'1 x 8'7    |
| BATH    | 2.20 x 2.16 | 7'3 x 7'1    |