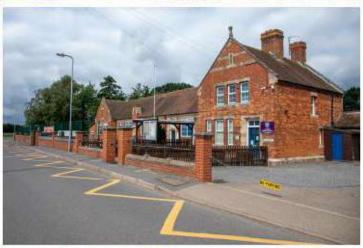

#### SURFLEET

Riverside Walk is located in the quaint but popular village of Surfleet in the heart of the Lincolnshire Fens.

Located just outside the town of Spalding, Surfleet boasts a range of amenities including pubs, hotels, a community sports centre, golf club, St Laurence Church and Surfleet Seas End Primary School.