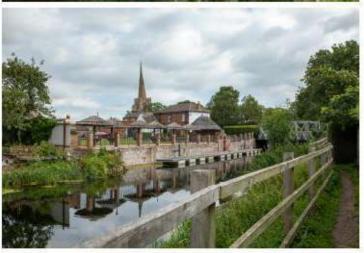

#### SURFLEET

Riverside Walk is located in the quaint but popular village of Surfleet in the heart of the Lincolnshire Fens.

Located just outside the town of Spalding, Surfleet boasts a range of amenities including pubs, hotels, a community sports centre, golf club, St Laurence Church and Surfleet Seas End Primary School.

Surfleet makes for an attractive home due to its location in relation to main roads for convenient travelling, but it also remains beautifully connected to the surrounding countryside, with the River Glen running through the heart of the village.

For commuters, Surfleet is just three miles from Spalding which has good train links to Peterborough in the south, giving easy access to London, and Lincoln in the north.

Spalding also boasts more amenities including GP surgeries, dentists, restaurants, shops, supermarkets and three secondary schools.