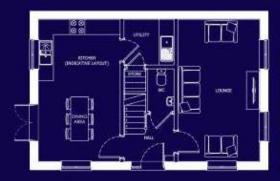

#### FIRST FLOOR

| LOUNGE  | 6.87 x 3.45 | 227 x 11    |
|---------|-------------|-------------|
| KITCHEN | 6.87 x 3.05 | 22'7 x 10'  |
| UTILITY | 1.87 x 1.76 | 6′ 2 x 5′ 9 |
| wc      | 1.87 x 0.90 | 6' 2 x 2'1  |