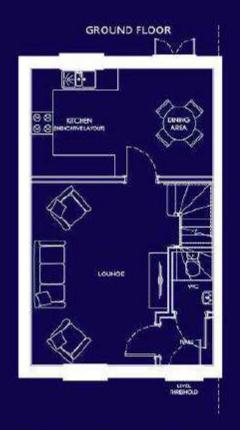

#### **GROUND FLOOR**

LOUNGE 4.96 x 2.95 16'3 x 9' 8

KITCHEN 5.64 x 3.13 18'6 x 10'3

WC 1.76 x 1.40 5' 9 x 4' 7

Individual properties may vary from the information shown here. All sizes are approximate and should not be used to measure for furnishings.