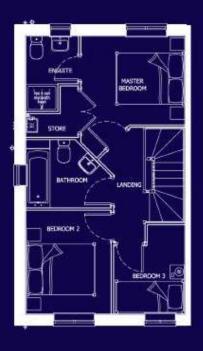

#### **FIRST FLOOR**

| BED 1    | 4.41 > | 3.60 | 14′6 | X | 11′10 |
|----------|--------|------|------|---|-------|
| EN-SUITE | 2.20 > | 1.82 | 7′ 3 | x | 6′ 0  |
| BED 2    | 3.02 > | 2.71 | 9′11 | x | 8′1′  |
| BED 3    | 2.17 > | 1.96 | 7′ 1 | x | 6′ 5  |
| ВАТН     | 1.96 > | 1.89 | 6′ 5 | Х | 6′ 3  |