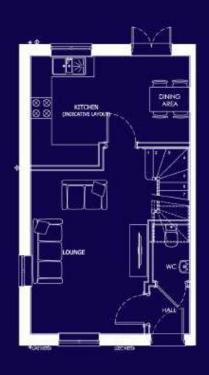

## THE DEE

GROUND FLOOR

LOUNGE 5.27 x 2.92 17'4 x 9' 7

KITCHEN 4.12 x 2.69 13'6 x 8'10

WC 1.61 x 1.05 5' 5 x 3' 5

Individual properties may vary from the information shown here. All sizes are approximate and should not be used to measure for furnishings.