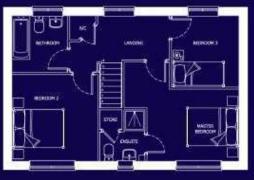

A four bedroom home, perfect for families and professionals.

| BED 1    | 4.07 x 3.52 | 13'4 x 11'7 |
|----------|-------------|-------------|
| EN-SUITE | 2.54 x 1.87 | 8′5 x 6′2   |
| BED 2    | 4.07 x 3.12 | 13'4 x 10'3 |
| BED 3    | 3.52 x 2.73 | 11'7 x 8'11 |
| BED 4    | 2.73 x 2.65 | 8'11 x 8' 8 |
| BATH     | 2.34 x 1.70 | 7' 8 x 5' 7 |