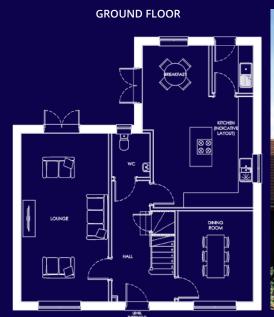

## THE TAY

| LOUNGE    | 6.90 x 3.55 | 22'8 x 11'8  |
|-----------|-------------|--------------|
| KITCHEN   | 4.52 x 4.06 | 14′10 x 13′4 |
| BREAKFAST | 3.48 x 2.72 | 11′5 x 8′11  |
| DINING    | 3.70 x 3.05 | 12'2 x 10'0  |
| UTILITY   | 1.95 x 1.66 | 6′ 5 x 5′ 6  |
| WC        | 1.78 x 1.55 | 5′10 x 5′ 1  |