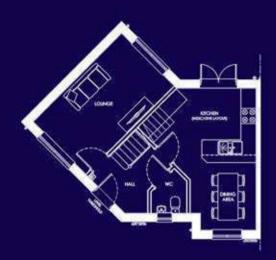

## THE DEE

GROUND FLOOR

LOUNGE 5.27 x 2.92 17'4 x 9' 7

KITCHEN 4.12 x 2.69 13'6 x 8'10

WC 1.61 x 1.05 5' 5 x 3' 5

Individual properties may vary from the information shown here. All sizes are approximate and should not be used to measure for furnishings.