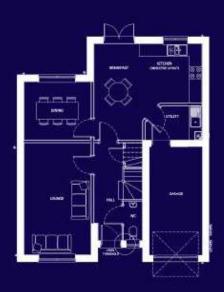

## THE TAY

| LOUNGE    | 6.90 x 3.55 | 22'8 x 11'8  |
|-----------|-------------|--------------|
| KITCHEN   | 4.52 x 4.06 | 14′10 x 13′4 |
| BREAKFAST | 3.48 x 2.72 | 11′5 x 8′11  |
| DINING    | 3.70 x 3.05 | 12'2 x 10'0  |
| UTILITY   | 1.95 x 1.66 | 6′ 5 x 5′ 6  |
| WC        | 1.78 x 1.55 | 5′10 x 5′ 1  |