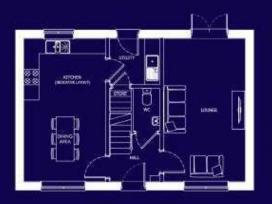

## THE DEE

GROUND FLOOR

LOUNGE 5.27 x 2.92 17'4 x 9' 7

KITCHEN 4.12 x 2.69 13'6 x 8'10

WC 1.61 x 1.05 5' 5 x 3' 5

Individual properties may vary from the information shown here. All sizes are approximate and should not be used to measure for furnishings.