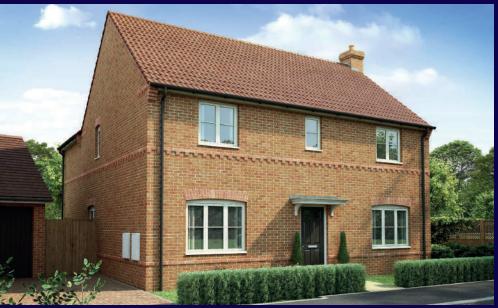

# THE RUTLAND

#### **GROUND FLOOR**

#### FIRST FLOOR

LOUNGE 5.58 x 3.60 18'4 x 11'10 KIT/DIN 5.68 x 3.15 18'8 x 10'4 UTILITY 1.98 x 1.75 6'6 x 5'9 WC 2.11 x 1.04 7' x 3'5

A three bedroom home, perfect for families and first-time buyers.

 BED 1
 4.19
 x
 3.38
 13'9
 x
 11'1

 ENSUITE
 2.71
 x
 1.43
 8'11
 x
 4'8

 BED 2
 3.59
 x
 3.11
 11'10
 x
 10'3

 BED 3
 3.13
 x
 2.25
 10'3
 x
 7'5

 STORE
 1.43
 x
 0.83
 4'8
 x
 2'9

 BATH
 2.04
 x
 1.74
 6'8
 x
 5'9