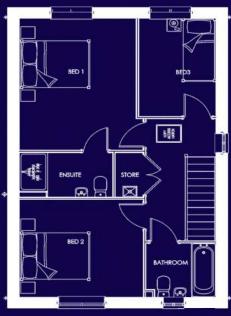

A four bedroom home, perfect for families and professionals.

| BED 1    | 4.07 x 3.52 | 13'4 x 11'7 |
|----------|-------------|-------------|
| EN-SUITE | 2.54 x 1.87 | 8′5 x 6′2   |
| BED 2    | 4.07 x 3.12 | 13'4 x 10'3 |
| BED 3    | 3.52 x 2.73 | 11'7 x 8'11 |
| BED 4    | 2.73 x 2.65 | 8'11 x 8' 8 |
| BATH     | 2.34 x 1.70 | 7' 8 x 5' 7 |