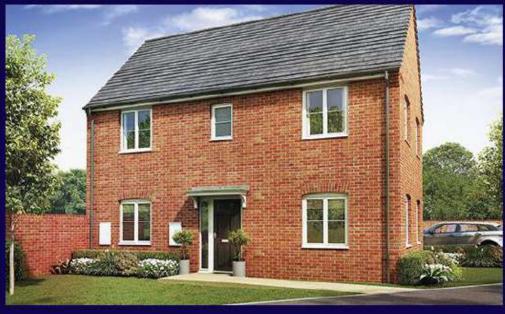

A three bedroom home, perfect for families and first-time buyers.

#### **FIRST FLOOR**

| BED 1    | 4.41 > | 3.60 | 14′6 | X | 11′10 |
|----------|--------|------|------|---|-------|
| EN-SUITE | 2.20 > | 1.82 | 7′ 3 | x | 6′ 0  |
| BED 2    | 3.02 > | 2.71 | 9′11 | x | 8′1′  |
| BED 3    | 2.17 > | 1.96 | 7′ 1 | x | 6′ 5  |
| ВАТН     | 1.96 > | 1.89 | 6′ 5 | Х | 6′ 3  |