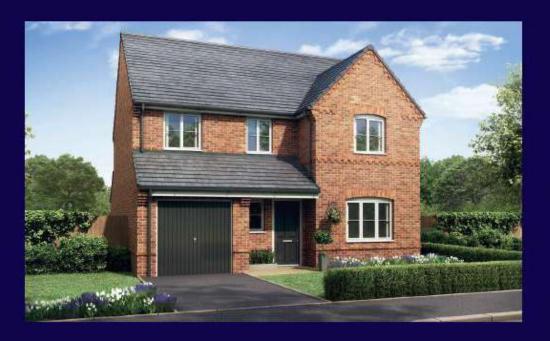

## THE TAY

| LOUNGE    | 6.90 x 3.55 | 22'8 x 11'8  |
|-----------|-------------|--------------|
| KITCHEN   | 4.52 x 4.06 | 14′10 x 13′4 |
| BREAKFAST | 3.48 x 2.72 | 11′5 x 8′11  |
| DINING    | 3.70 x 3.05 | 12'2 x 10'0  |
| UTILITY   | 1.95 x 1.66 | 6′ 5 x 5′ 6  |
| WC        | 1.78 x 1.55 | 5′10 x 5′ 1  |

A four bedroom home, perfect for families and professionals.

| BED 1   | 4.51 x 4.28 | 14′10 x 14′1 |
|---------|-------------|--------------|
| N-SUITE | 2.27 x 1.87 | 7′ 5 x 6′ 2  |
| BED 2   | 3.57 x 3.37 | 11'9 x 11'1  |
| N-SUITE | 1.91 x 1.87 | 6′ 3 x 6′ 1  |
| BED 3   | 3.57 x 3.40 | 11′9 x 11′2  |
| BED 4   | 3.82 x 3.74 | 12′7 x 12′3  |
| BATH    | 2.58 x 1.92 | 8′ 6 x 6′ 4  |