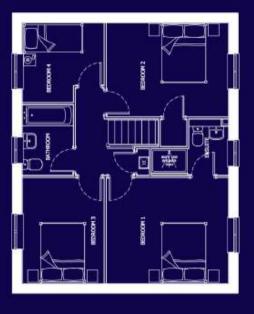

A four bedroom home, perfect for families and professionals.

| BED 1   | 4.51 x 4.28 | 14′10 x 14′1 |
|---------|-------------|--------------|
| N-SUITE | 2.27 x 1.87 | 7′ 5 x 6′ 2  |
| BED 2   | 3.57 x 3.37 | 11'9 x 11'1  |
| N-SUITE | 1.91 x 1.87 | 6′ 3 x 6′ 1  |
| BED 3   | 3.57 x 3.40 | 11′9 x 11′2  |
| BED 4   | 3.82 x 3.74 | 12′7 x 12′3  |
| BATH    | 2.58 x 1.92 | 8′ 6 x 6′ 4  |