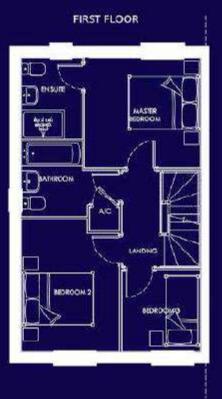

## THE AIRE

| LOUNGE  | 5.07 × 3.76 | 16'8 x 12'4 |
|---------|-------------|-------------|
| KITCHEN | 5.01 x 3.00 | 16'5 x 9'10 |
| WC      | 1.65 x 1.10 | 5'5 x 3'7   |

| MASTER   | 3.07 x 3.24 | 10'1 x 108 |
|----------|-------------|------------|
| EN-SUITE | 2.25 x 1.69 | 7'5 x 5'7  |
| BED 2    | 3.71 x 2.74 | 12'2 x 9'0 |
| BED 3    | 2.77 x 2.20 | 7'6 x 7'3  |
| BATH     | 2.11 x 1.83 | 6'1 x 6'0  |