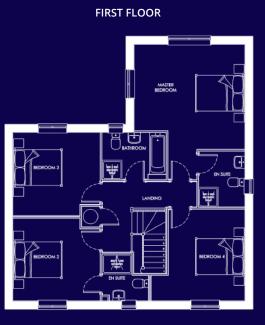

A four bedroom home, perfect for families and professionals.

| BED 1   | 4.51 x 4.28 | 14′10 x 14′1 |
|---------|-------------|--------------|
| N-SUITE | 2.27 x 1.87 | 7′ 5 x 6′ 2  |
| BED 2   | 3.57 x 3.37 | 11'9 x 11'1  |
| N-SUITE | 1.91 x 1.87 | 6′ 3 x 6′ 1  |
| BED 3   | 3.57 x 3.40 | 11′9 x 11′2  |
| BED 4   | 3.82 x 3.74 | 12′7 x 12′3  |
| BATH    | 2.58 x 1.92 | 8′ 6 x 6′ 4  |