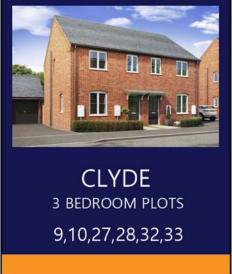

## THE CLYDE

#### **GROUND FLOOR**

FIRST FLOOR

| LOUNGE  | 4.70 x 3.27 | 15'5 x 10'9 |
|---------|-------------|-------------|
| KITCHEN | 4.56 x 2.49 | 15'0 x 8' 2 |
| WC      | 1.63 x 1.05 | 5' 4 x 3' 5 |

| BED 1   | 2.99 x 2.55 | 9'10 x 8' 5 |
|---------|-------------|-------------|
| N-SUITE | 2.16 x 1.51 | 7' 1 x 4'11 |
| BED 2   | 2.98 x 2.45 | 9'9 x 8'0   |
| BED 3   | 2.56 x 2.05 | 8'5 x 6'9   |
| BATH    | 2.45 x 1.95 | 8'0 x 6'5   |