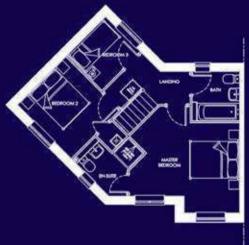

A two bedroom home, perfect for first-time buyers, downsizers and investors.

BED 1 4.12 x 2.68 13'6 x 8'10 EN-SUITE 1 1.93 x 1.47 6' 4 x 4'10 BED 2 4.12 x 2.73 13'6 x 8'11 EN-SUITE 2 1.93 x 1.18 6' 4 x 3'10