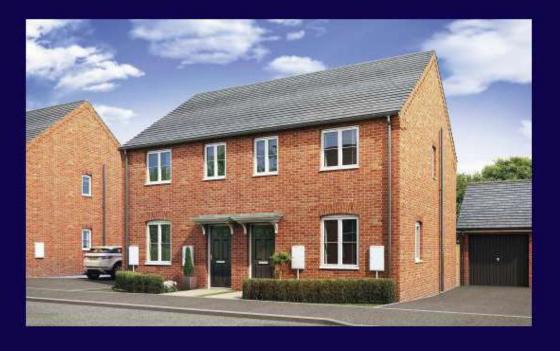

A three bedroom home, perfect for families and first-time buyers.

#### **FIRST FLOOR**

| BED 1    | 4.41 > | 3.60 | 14′6 | X | 11′10 |
|----------|--------|------|------|---|-------|
| EN-SUITE | 2.20 > | 1.82 | 7′ 3 | x | 6′ 0  |
| BED 2    | 3.02 > | 2.71 | 9′11 | x | 8′1′  |
| BED 3    | 2.17 > | 1.96 | 7′ 1 | x | 6′ 5  |
| ВАТН     | 1.96 > | 1.89 | 6′ 5 | Х | 6′ 3  |