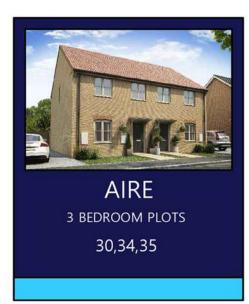

## THE AIRE

| LOUNGE  | 5.07 × 3.76 | 16'8 x 12'4 |
|---------|-------------|-------------|
| KITCHEN | 5.01 x 3.00 | 16'5 x 9'10 |
| WC      | 1.65 x 1.10 | 5'5 x 3'7   |

| MASTER   | 3.07 x 3.24 | 10'1 x 108 |
|----------|-------------|------------|
| EN-SUITE | 2.25 x 1.69 | 7'5 x 5'7  |
| BED 2    | 3.71 x 2.74 | 12'2 x 9'0 |
| BED 3    | 2.77 x 2.20 | 7'6 x 7'3  |
| BATH     | 2.11 x 1.83 | 6'1 x 6'0  |