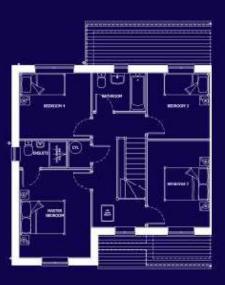

## THE TAY

| LOUNGE    | 6.90 x 3.55 | 22'8 x 11'8  |
|-----------|-------------|--------------|
| KITCHEN   | 4.52 x 4.06 | 14′10 x 13′4 |
| BREAKFAST | 3.48 x 2.72 | 11′5 x 8′11  |
| DINING    | 3.70 x 3.05 | 12'2 x 10'0  |
| UTILITY   | 1.95 x 1.66 | 6′ 5 x 5′ 6  |
| WC        | 1.78 x 1.55 | 5′10 x 5′ 1  |

A four bedroom home, perfect for families and professionals.

| BED 1   | 4.51 x 4.28 | 14′10 x 14′1 |
|---------|-------------|--------------|
| N-SUITE | 2.27 x 1.87 | 7′ 5 x 6′ 2  |
| BED 2   | 3.57 x 3.37 | 11'9 x 11'1  |
| N-SUITE | 1.91 x 1.87 | 6′ 3 x 6′ 1  |
| BED 3   | 3.57 x 3.40 | 11′9 x 11′2  |
| BED 4   | 3.82 x 3.74 | 12′7 x 12′3  |
| BATH    | 2.58 x 1.92 | 8′ 6 x 6′ 4  |