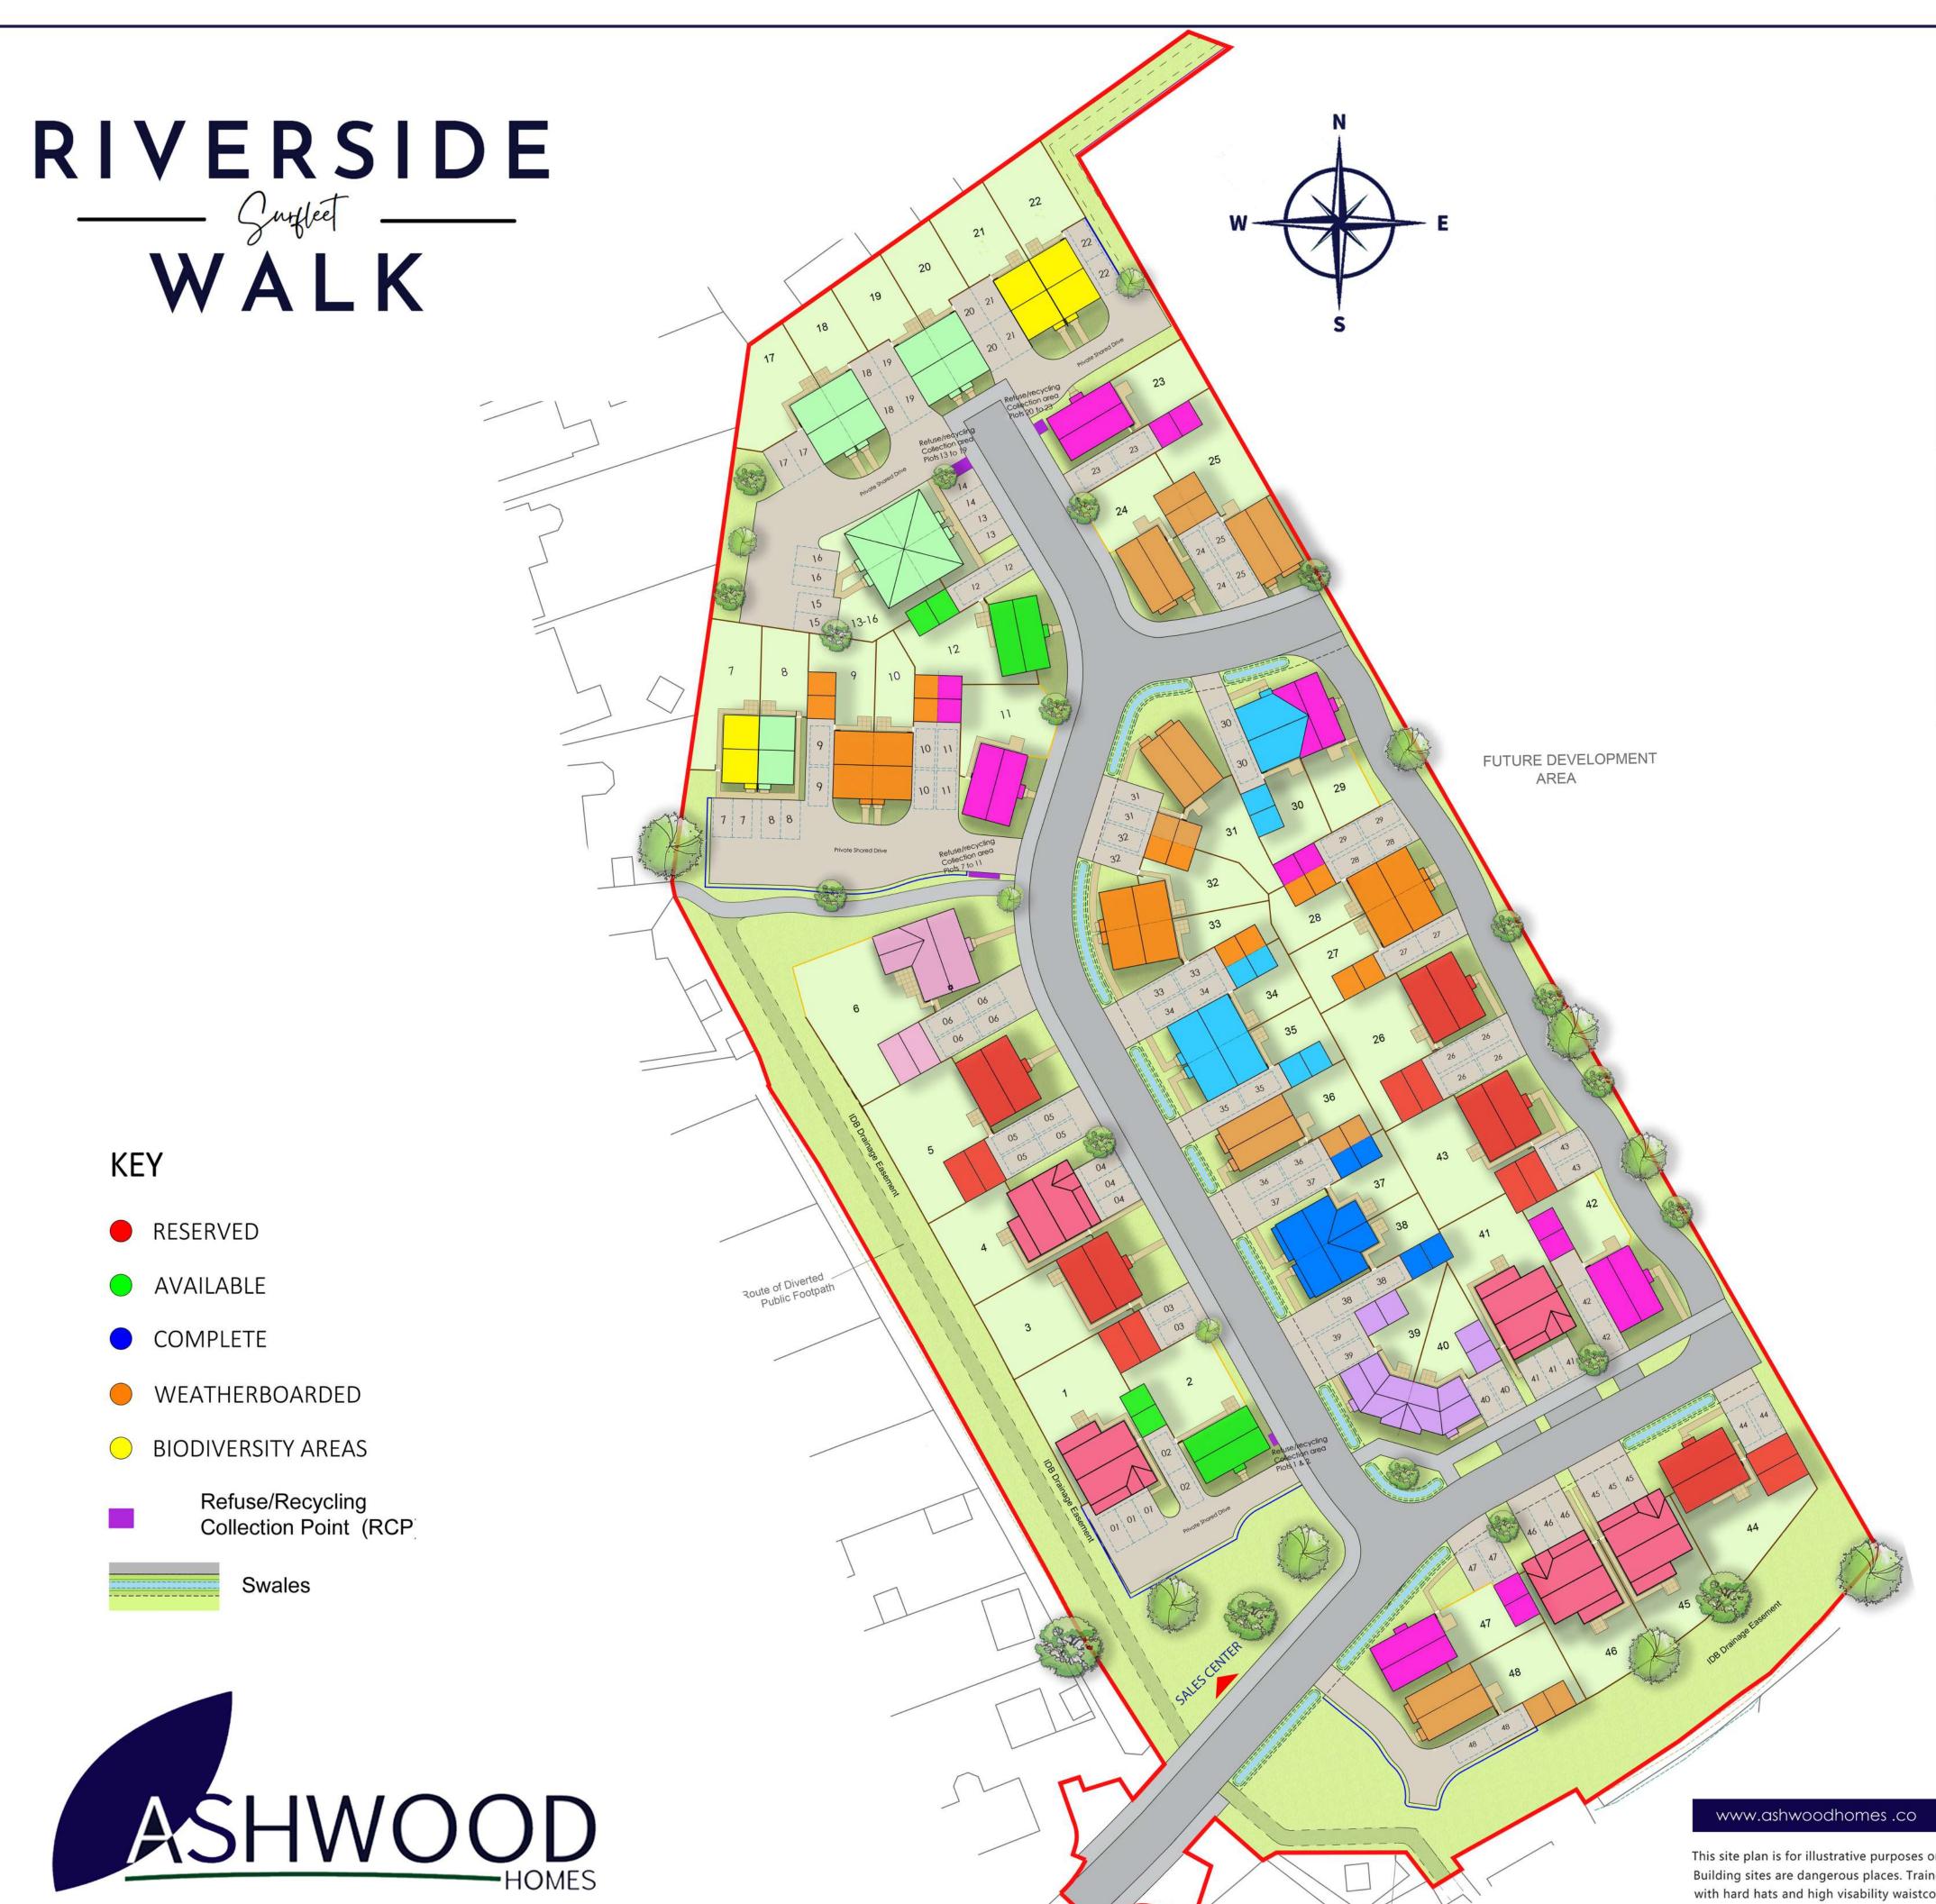

The town of Boston is just 12 miles away, offering more shops and things to do, as well as being home to the Pilgrim Hospital.

Photos courtesy of Gary Naylor Photography

This site plan is for illustrative purposes only and is not intended to be scaled or used to indicate specific boundaries or landscaping. Building sites are dangerous places. Trained staff must accompany you whilst viewing properties, with hard hats and high visability waistcoats being worn at all times. Please also be aware of construction plant movement whilst you are on site. Your safety matters to us.

PLEASE NOTE: Availability of upgrades and standard choices are subject to build stage at point of reservation. Plot CGI image is not intended to be a true representation of the Surfleet Development. A Management Company at 'Riverside Walk' has been set up to oversee the day to day upkeep and maintenance of the Estate landscaping including any open spaces. The charge for the year commencing April 2024 to be £334.86 and will be reviewed on an annual basis. Please ask the sales negotiator for more information.