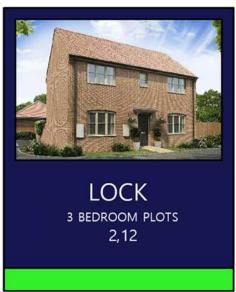

## THE LOCK

**GROUND FLOOR** 

FIRST FLOOR

| LOUNGE  | 5.64 x 3.25 | 18'6 x 10'8 |
|---------|-------------|-------------|
| KITCHEN | 5.64 x 3.25 | 18'6 x 10'8 |
| UTILITY | 1.99 x 1.81 | 6' 6 x 5'11 |
| WC      | 1.70 x 1.05 | 5'7 x 3'5   |

| BED 1    | 3.55 x 2.79 | 11'8 x 9' 2 |
|----------|-------------|-------------|
| EN-SUITE | 1.99 x 1.76 | 6' 6 x 5' 9 |
| BED 2    | 3.36 x 3.32 | 11'0 x 10'1 |
| BED 3    | 2.76 x 2.61 | 9′1 x 8′7   |
| BATH     | 2.20 x 2.16 | 7'3 x 7'1   |