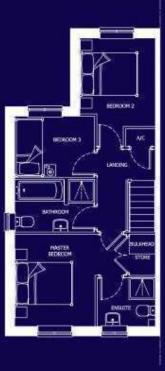

A four bedroom home, perfect for families and professionals.

| BED 1    | 4.07 x 3.52 | 13'4 x 11'7 |
|----------|-------------|-------------|
| EN-SUITE | 2.54 x 1.87 | 8′5 x 6′2   |
| BED 2    | 4.07 x 3.12 | 13'4 x 10'3 |
| BED 3    | 3.52 x 2.73 | 11'7 x 8'11 |
| BED 4    | 2.73 x 2.65 | 8'11 x 8' 8 |
| BATH     | 2.34 x 1.70 | 7' 8 x 5' 7 |