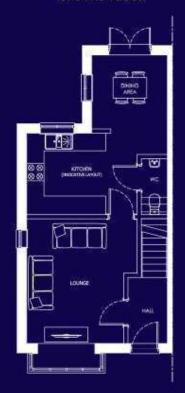

## THE AIRE

| LOUNGE  | 5.07 × 3.76 | 16'8 x 12'4 |
|---------|-------------|-------------|
| KITCHEN | 5.01 x 3.00 | 16'5 x 9'10 |
| WC      | 1.65 x 1.10 | 5'5 x 3'7   |

| MASTER   | 3.07 x 3.24 | 10'1 x 108 |
|----------|-------------|------------|
| EN-SUITE | 2.25 x 1.69 | 7'5 x 5'7  |
| BED 2    | 3.71 x 2.74 | 12'2 x 9'0 |
| BED 3    | 2.77 x 2.20 | 7'6 x 7'3  |
| BATH     | 2.11 x 1.83 | 6'1 x 6'0  |