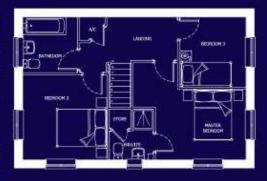

A four bedroom home, perfect for families and professionals.

| BED 1    | 4.07 x 3.52 | 13'4 x 11'7 |
|----------|-------------|-------------|
| EN-SUITE | 2.54 x 1.87 | 8′5 x 6′2   |
| BED 2    | 4.07 x 3.12 | 13'4 x 10'3 |
| BED 3    | 3.52 x 2.73 | 11'7 x 8'11 |
| BED 4    | 2.73 x 2.65 | 8'11 x 8' 8 |
| BATH     | 2.34 x 1.70 | 7' 8 x 5' 7 |