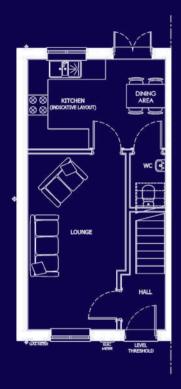

## THE DEE

GROUND FLOOR

LOUNGE 5.27 x 2.92 17'4 x 9' 7

KITCHEN 4.12 x 2.69 13'6 x 8'10

WC 1.61 x 1.05 5' 5 x 3' 5

Individual properties may vary from the information shown here. All sizes are approximate and should not be used to measure for furnishings.

A two bedroom home, perfect for first-time buyers, downsizers and investors.

BED 1 4.12 x 2.68 13'6 x 8'10 EN-SUITE 1 1.93 x 1.47 6' 4 x 4'10 BED 2 4.12 x 2.73 13'6 x 8'11 EN-SUITE 2 1.93 x 1.18 6' 4 x 3'10