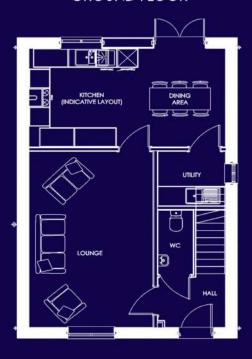

#### FIRST FLOOR

| LOUNGE  | 6.87 x 3.45 | 227 x 11    |
|---------|-------------|-------------|
| KITCHEN | 6.87 x 3.05 | 22'7 x 10'  |
| UTILITY | 1.87 x 1.76 | 6′ 2 x 5′ 9 |
| wc      | 1.87 x 0.90 | 6' 2 x 2'1  |