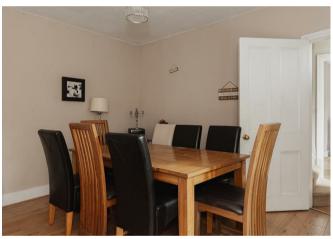

The house itself offers three spacious reception rooms, with many of the original fireplaces being kept, as well as a separate kitchen area with downstairs w/c. There is also a useful cellar for either storage or possible conversion to a home office / gym.