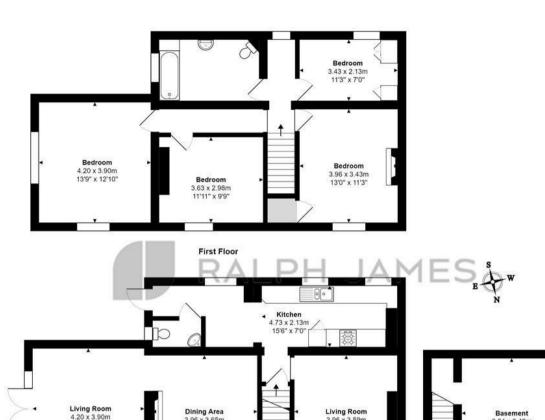

## **Ground Floor**

3.96 x 3.65m

13'0" x 12'0"

Worple Road, Epsom

Total Area: 160.5 m2 ... 1728 ft2

3.96 x 3.59m

13'0" x 11'9"

3.84 x 3.48m

12'7" x 11'5"

FOR ILLUSTRATIVE PURPOSES ONLY.

Whilst every attempt has been made to ensure the accuracy of the floor plan shown, all measurements, positioning, fixtures, features, fittings and any other data shown are an approximate interpretation for illustrative purposes only and are not to scale.