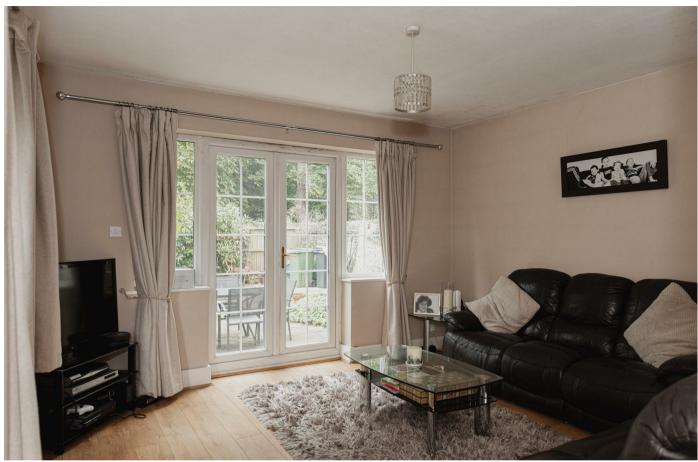

The house itself offers three spacious reception rooms, with many of the original fireplaces being kept, as well as a separate kitchen area with downstairs w/c. There is also a useful cellar for either storage or possible conversion to a home office / gym.