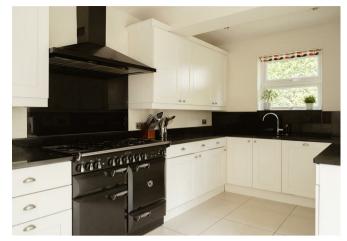

The property boasts spacious reception rooms, one of which is a separate lounge complete with fireplace and log burner. The other is an open plan kitchen/dining area encompassing the large conservatory/family space overlooking the sunny rear garden. There is also a utility room and a large home office to suit the modern family. A further reception room is currently being used as a fifth bedroom providing additional space for extended family and guests.