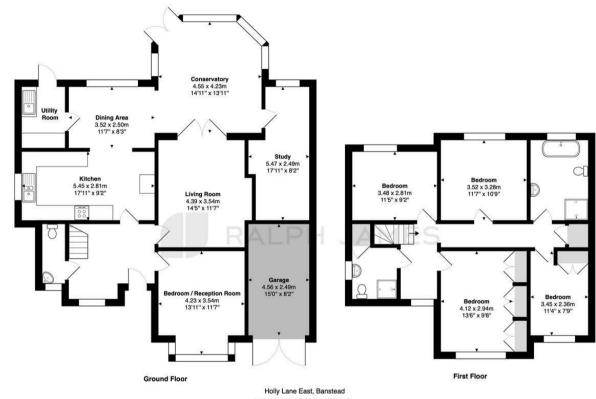

## Interested?

banstead@ralphjames.co.uk 01737 371 700

#

ralphjames.co.uk

Total Area: 192.0 m<sup>2</sup> ... 2067 ft<sup>2</sup> FOR ILLUSTRATIVE PURPOSES ONLY.

Whilst every attempt has been made to ensure the accuracy of the floor plan shown, all measurements, positioning, fixtures, features, fittings and any other data shown are an approximate interpretation for illustrative purposes only and are not to scale.

No responsibility is taken for any error, omission, miss-statement or use of data shown

The above statement applies to both 'Still Moving London LTD' and the Company or individual displaying this floor plan