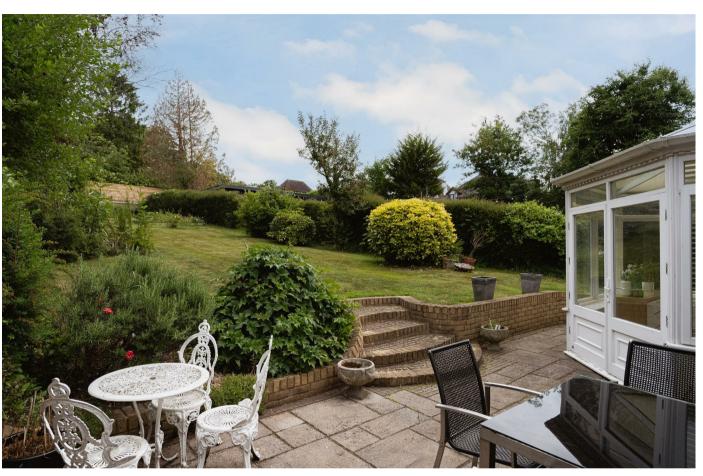

The current homeowners have sought planning permission for a single-story rear extension. Outside, the property boasts a carriage driveway providing space for multiple vehicles, and a garage for additional parking, storage or even future enhancement.

## Need to know

- Four bedroom (further bedroom downstairs making it five) detached property only a stroll from the Banstead Village High Street
- Recently decorated throughout
- Carriage style driveway providing off road parking for multiple cars in addition to a garage
- Lovely open plan kitchen/dining space leading to the conservatory at the rear overlooking the private garden reaching to approx. 115ft
- Located on a well regarded road close to open woodland
- Utility room
- · Large home office
- Planning permission already granted for a full width, single story extension