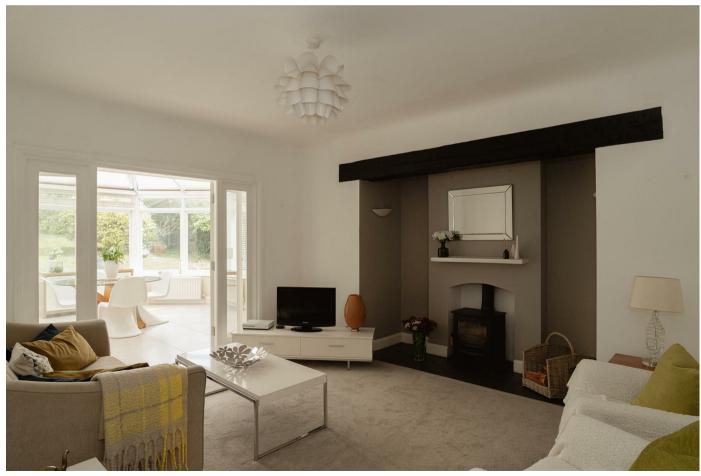

The property boasts spacious reception rooms, one of which is a separate lounge complete with fireplace and log burner. The other is an open plan kitchen/dining area encompassing the large conservatory/family space overlooking the sunny rear garden. There is also a utility room and a large home office to suit the modern family. A further reception room is currently being used as a fifth bedroom providing additional space for extended family and guests.