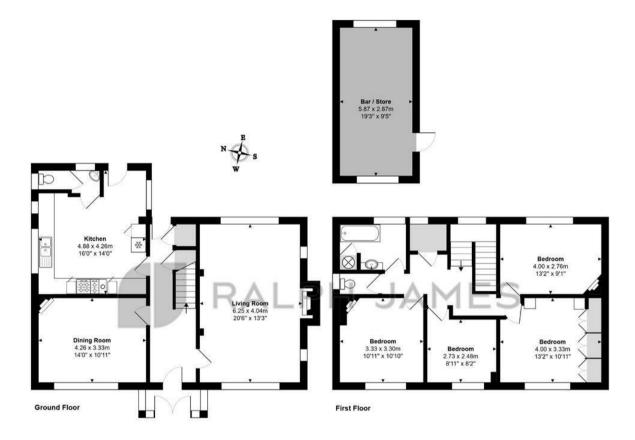

## Smitham Downs Road, Purley

Total Area: 141.5 m<sup>2</sup> ... 1523 ft<sup>2</sup> (excluding bar / store)

FOR ILLUSTRATIVE PURPOSES ONLY.
All measurements are approximate and for display purposes only

Whilst every attempt has been made to ensure the accuracy of the floor plan shown, all measurements, positioning, fixtures, features, filtings and any other data shown are an approximate interpretation for illustrative purposes only and are not to scale.