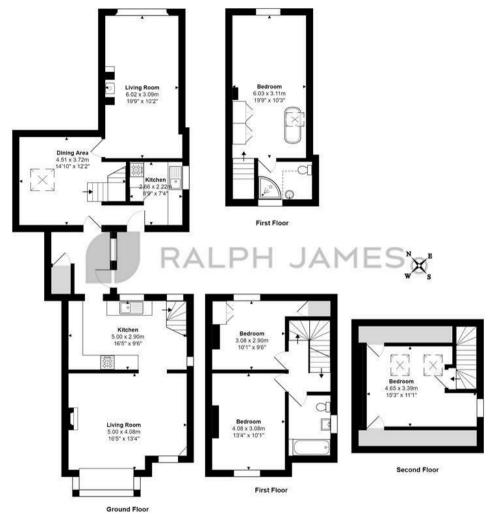

## Interested?

banstead@ralphjames.co.uk 01737 371 700

ralphjames.co.uk

Mint Lane, Lower Kingswood, Tadworth

Total Area: 170.2 m<sup>2</sup> ... 1832 ft<sup>2</sup> FOR ILLUSTRATIVE PURPOSES ONLY.

Whilst every attempt has been made to ensure the accuracy of the floor plan shown, all measurements, positioning, fixtures, features, fittings and any other data shown are an approximate interpretation for illustrative purposes only and are not to scale.

No responsibility is taken for any error, omission, miss-statement or use of data shown.

The above statement applies to both 'Still Moving London LTD' and the Company or individual displaying this floor plan.

Unauthorised reproduction prohibited.

ÅD Still Moving London LTD (www.stillmoving.london)