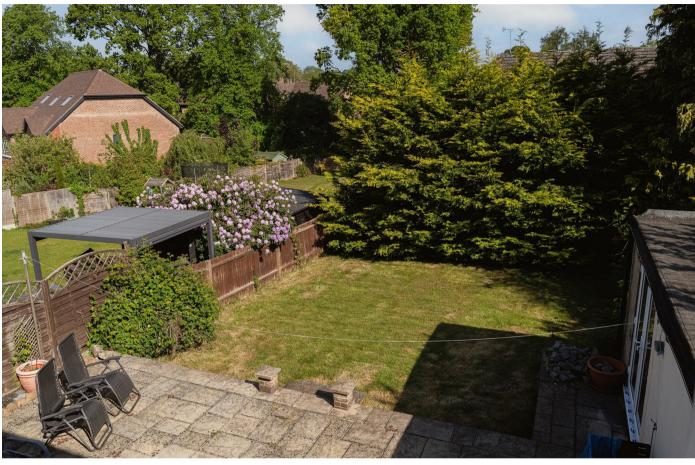

The current owners have kept the property updated with a new kitchen and bathroom during their time here and maintained the entire house to a good standard. They have also added an self contained office with full power to the garden.

This home is situated on a pleasant residential road, enhancing the appeal of the location. Outside, the large driveway provides ample parking for multiple vehicles, a valuable asset in today's busy world. The private garden is a true highlight

## Need to know

- Four bedroom detatched property
- Nice residential road of similar properties
- Large driveway allowing for multiple cars
- Private secluded rear garden
- Current owners have upgraded the kitchen and bathroom
- Self contained office with full power overlooking the pretty garden
- Separate dining room and kitchen
- Generous lounge/family room with dual aspect overlooking the front and rear gardens
- Close to local school option and local amenities
- EPC rating C