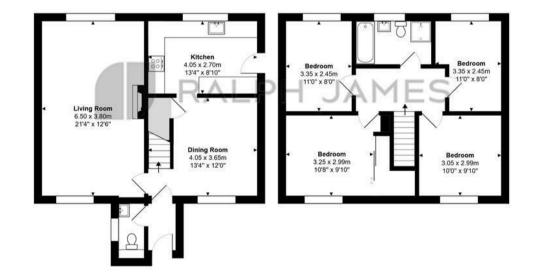

The double fronted aspect is always aesthetically pleasing showcasing a generous family lounge with dual aspect looking out over the large driveway and front garden aswell as the private rear garden. This layout is appealing to family life with relaxation one side and practicality the other leading through to the large dining area and kitchen beyond.

## Need to know

- Four bedroom detatched property
- Nice residential road of similar properties
- Large driveway allowing for multiple cars
- Private secluded rear garden
- Current owners have upgraded the kitchen and bathroom
- Self contained office with full power overlooking the pretty garden
- Separate dining room and kitchen
- Generous lounge/family room with dual aspect overlooking the front and rear gardens
- Close to local school option and local amenities
- EPC rating C

### Shelvers Way, Tadworth

Total Area: 122.2 m<sup>2</sup> ... 1315 ft<sup>2</sup> FOR ILLUSTRATIVE PURPOSES ONLY. All measurements are approximate and for display purposes only

Whilst every attempt has been made to ensure the accuracy of the floor plan shown, all measurements, positioning, fixtures, features, fittings and any other data shown are an approximate interpretation for illustrative purposes only and are not to scale.