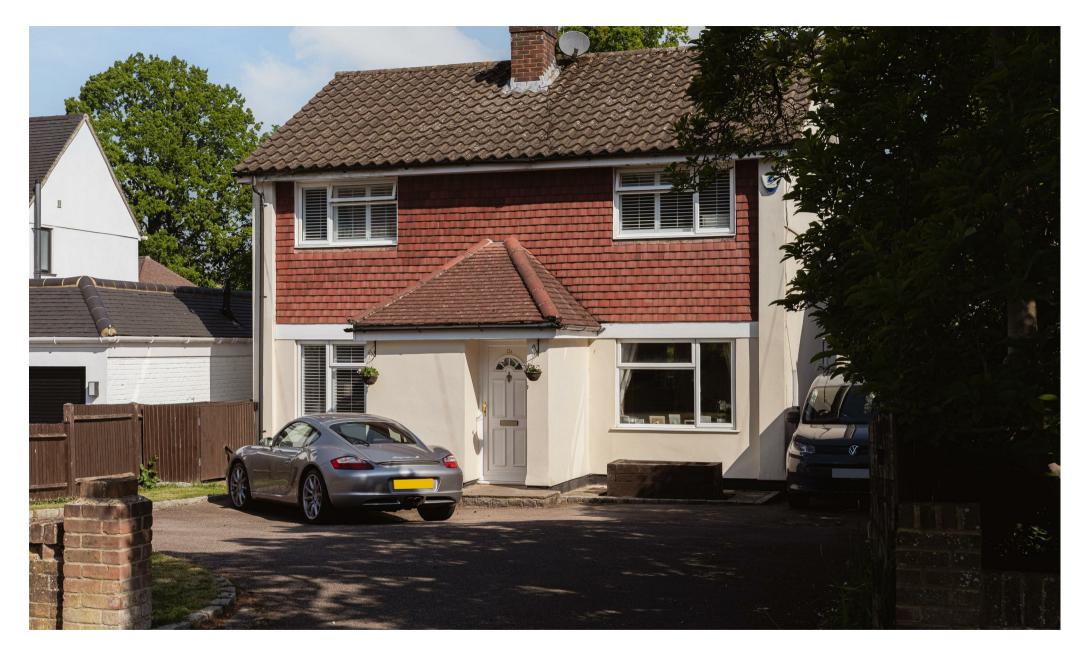

On Shelvers Way, Tadworth, sits this lovely double-fronted detached home which should really appeal to families looking in the area. With it being less than half a mile from the nearest train station and a selection of schooling and local amenities on your doorstep it should be on your shortlist.

The double fronted aspect is always aesthetically pleasing showcasing a generous family lounge with dual aspect looking out over the large driveway and front garden aswell as the private rear garden. This layout is appealing to family life with relaxation one side and practicality the other leading through to the large dining area and kitchen beyond.

This home is situated on a pleasant residential road, enhancing the appeal of the location. Outside, the large driveway provides ample parking for multiple vehicles, a valuable asset in today's busy world. The private garden is a true highlight