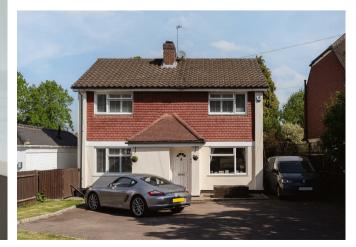

# Shelvers Way, Tadworth £780,000

This lovely four bedroom family home is located on a residential road of similar properties, offering a larger than average driveway and secluded rear garden containing a home office.

On Shelvers Way, Tadworth, sits this lovely double-fronted detached home which should really appeal to families looking in the area. With it being less than half a mile from the nearest train station and a selection of schooling and local amenities on your doorstep it should be on your shortlist.

This home is situated on a pleasant residential road, enhancing the appeal of the location. Outside, the large driveway provides ample parking for multiple vehicles, a valuable asset in today's busy world. The private garden is a true highlight