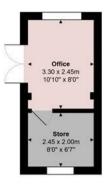

The current owners have kept the property updated with a new kitchen and bathroom during their time here and maintained the entire house to a good standard. They have also added an self contained office with full power to the garden.

## Need to know

- Four bedroom detatched property
- Nice residential road of similar properties
- Large driveway allowing for multiple cars
- Private secluded rear garden
- Current owners have upgraded the kitchen and bathroom
- Self contained office with full power overlooking the pretty garden
- Separate dining room and kitchen
- Generous lounge/family room with dual aspect overlooking the front and rear gardens
- Close to local school option and local amenities
- EPC rating C

### Shelvers Way, Tadworth

Total Area: 122.2 m<sup>2</sup> ... 1315 ft<sup>2</sup> FOR ILLUSTRATIVE PURPOSES ONLY. All measurements are approximate and for display purposes only

Whilst every attempt has been made to ensure the accuracy of the floor plan shown, all measurements, positioning, fixtures, features, fittings and any other data shown are an approximate interpretation for illustrative purposes only and are not to scale.