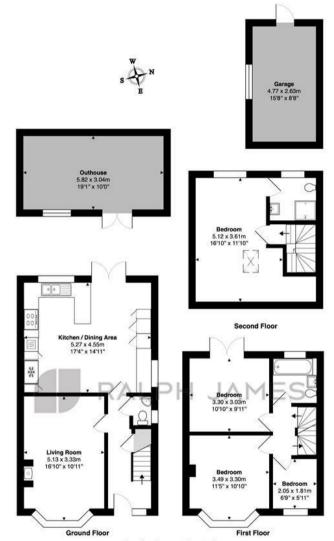

## Interested?

banstead@ralphjames.co.uk 01737 371 700

ralphjames.co.uk

Prestbury Crescent, Banstead

Total Area: 121.9 m² ... 1313 ft² (excluding outhouse)
FOR ILLUSTRATIVE PURPOSES ONLY.
All measurements are approximate and for display purposes only

Whilst every attempt has been made to ensure the accuracy of the floor plan shown, all measurements, positioning, fotures, features, fittings and any other data shown are an approximate interpretation for illustrative purposes only and are not to scale.

No responsibility is taken for any error, omission, miss-statement or use of data shown.

The above statement applies to both 'Still Moving London LTD' and the Company or individual displaying this floor plan