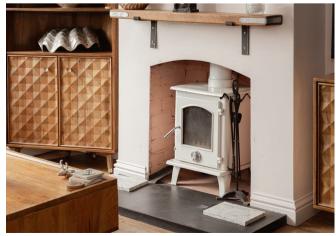

The current owner has given the property a modern look enhanced by tasteful pops of colour that add a unique touch to each room. They have also changed the garage into a self contained office area with plastered walls and full power - it you dont need an office it would make a great space for good, clean storage or even back as a garage.